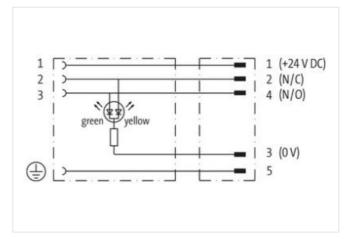

## M12 male 90° A-cod. / MSUD valve plug A-18mm

PUR 5x0.34 ye UL/CSA+robot+drag ch. 2m

MSUD Form A (18 mm) – M12, male 90° 24 V DC ±25% LED (yellow/green) for pressure switches Further cable lengths on request.

## Illustration

stay connected

Product may differ from Image

| Family construction form MSUD Thread M3 Degree of protection (EN IEC 60529) IP66K, IP67 Side 2  Tightening torque 0,6 Nm Family construction form M12 Thread M12 x 1 Degree of protection (EN IEC 60529) IP66K, IP67  Commercial data  ECLASS-6.0 IP79218 ECLASS-6.0 27279218 ECLASS-7.0 27279218 ECLASS-7.0 27279218 ECLASS-9.0 27060312 ECLASS-9.0 27060312 ECLASS-1.1 27060312 ECLASS-1.1 27060312 ECLASS-1.2 0 27060312 ECLASS-1.1 1 27060312 ECLASS-1.1 1 27060312 ECLASS-1.1 1 27060312 ECLASS-1.1 1 27060312 ECLASS-1.1 27060312 ETIM-5.0 ECO01855 customs tariff number 85444290 GTIN 4048879610476 Packaging unit 1  Electrical data   Supply Operating voltage DC min. 18 V Operating voltage DC min. 30 V Current operating per contact max. 4 A                                                                                                                                                                                                                                                                                                                                                                                                                                                                                                                                                                                                                                                                                                                                                                                                                                                                                                                                                                                                            | Cable length                        | 2 m           |
|------------------------------------------------------------------------------------------------------------------------------------------------------------------------------------------------------------------------------------------------------------------------------------------------------------------------------------------------------------------------------------------------------------------------------------------------------------------------------------------------------------------------------------------------------------------------------------------------------------------------------------------------------------------------------------------------------------------------------------------------------------------------------------------------------------------------------------------------------------------------------------------------------------------------------------------------------------------------------------------------------------------------------------------------------------------------------------------------------------------------------------------------------------------------------------------------------------------------------------------------------------------------------------------------------------------------------------------------------------------------------------------------------------------------------------------------------------------------------------------------------------------------------------------------------------------------------------------------------------------------------------------------------------------------------------------------------------------------------------------------------------------------|-------------------------------------|---------------|
| Family construction form         MSUD           Thread         M3           Degree of protection (EN IEC 60529)         IP66K, IP67           Side 2           Tightening torque           6,6 Nm           Family construction form         M12           Thread         M12 x 1           Degree of protection (EN IEC 60529)         IP66K, IP67           Commercial data           ECLASS-6.0         27279218           ECLASS-6.1         27279218           ECLASS-7.0         27279218           ECLASS-8.0         27279218           ECLASS-9.0         27060312           ECLASS-9.0         27060312           ECLASS-10.1         27060312           ECLASS-12.0         27060312           ECLASS-12.0         27060312           ECLASS-12.0         27060312           ECIMIN-5.0         ECO01855           customs tariff number         85444290           GTIN         4048879610476           Packaging unit         1           Electrical data   Supply           Operating voltage DC         24 V           Operating voltage DC max.         30 V           Current consumption max. <t< td=""><td>Side 1</td><td></td></t<>                                                                                                                                                                                                                                                                                                                                                                                                                                                                                                                                                                                                                | Side 1                              |               |
| Thread         M3           Degree of protection (EN IEC 60529)         IP66K, IP67           Side 2         Tightening torque         0.6 Nm           Family construction form         M12           Thread         M12 x 1           Degree of protection (EN IEC 60529)         IP66K, IP67           Commercial data           ECLASS-6.0         27279218           ECLASS-6.1         27279218           ECLASS-6.1         27279218           ECLASS-7.0         27279218           ECLASS-9.0         2760312           ECLASS-9.0         2760312           ECLASS-10.1         27606312           ECLASS-12.0         2760312           ETIM-5.0         EC01855           customs tariff number         85444290           GTIN         4048879610476           Packaging unit         1           Electrical data   Supply           Operating voltage DC min.         18 V           Operating voltage DC min.         18 V           Ourrent operating per contact max.         4 A           Current consumption max.         12 mA                                                                                                                                                                                                                                                                                                                                                                                                                                                                                                                                                                                                                                                                                                                    | Tightening torque                   | 0,4 Nm        |
| Degree of protection (EN IEC 60529)         IP66K, IP67           Side 2         Family construction form         M12           Thread         M12 x 1           Degree of protection (EN IEC 60529)         IP66K, IP67           Commercial data         ECLASS-6.0         27279218           ECLASS-6.1         27279218           ECLASS-7.0         27279218           ECLASS-8.0         27279218           ECLASS-9.0         27060312           ECLASS-9.0         27060312           ECLASS-1.1.1         27060312           ECLASS-12.0         27060312           ECLASS-12.0         27060312           ECLASS-12.0         27060312           ECLASS-10.1         27060312           ECLASS-12.0         27060312           ECLASS-12.0         27060312           ECIASS-12.0         4048879610476           Packaging unit         1           Electrical data   Supply           Operating voltage DC         24 V           Operating voltage DC min.         18 V           Operating voltage DC max.         30 V           Current operating per contact max.         4 A           Current consumption max.         12 mA                                                                                                                                                                                                                                                                                                                                                                                                                                                                                                                                                                                                                       | Family construction form            | MSUD          |
| Side 2           Tightening torque         0.6 Nm           Family construction form         M12           Thread         M12 x 1           Degree of protection (EN IEC 60529)         IP66K, IP67           Commercial data           ECLASS-6.0         27279218           ECLASS-6.1         27279218           ECLASS-7.0         27279218           ECLASS-8.0         27279218           ECLASS-9.0         27060312           ECLASS-9.0         27060312           ECLASS-1.1.1         27060312           ECLASS-12.0         27060312           ECLASS-12.0         27060312           ETIM-5.0         EC001855           customs tariff number         85444290           GTIN         4048879610476           Packaging unit         1           Electrical data   Supply           Operating voltage DC         24 V           Operating voltage DC min.         18 V           Operating voltage DC max.         30 V           Current consumption max.         12 mA                                                                                                                                                                                                                                                                                                                                                                                                                                                                                                                                                                                                                                                                                                                                                                                 | Thread                              | M3            |
| Tightening torque         0.6 Nm           Family construction form         M12           Thread         M12 x 1           Degree of protection (EN IEC 60529)         IP66K, IP67           Commercial data           ECLASS-6.0         27279218           ECLASS-6.1         27279218           ECLASS-7.0         27279218           ECLASS-8.0         27279218           ECLASS-9.0         27060312           ECLASS-9.0         27060312           ECLASS-10.1         27060312           ECLASS-12.0         27060312           ECLASS-12.0         27060312           ECLASS-12.0         27060312           ETIM-5.0         EC001855           customs tariff number         85444290           GTIN         4048879610476           Packaging unit         1           Electrical data   Supply           Operating voltage DC min.         18 V           Operating voltage DC max.         30 V           Current consumption max.         4 A           Current consumption max.         12 mA                                                                                                                                                                                                                                                                                                                                                                                                                                                                                                                                                                                                                                                                                                                                                         | Degree of protection (EN IEC 60529) | IP66K, IP67   |
| Family construction form         M12           Thread         M12 x 1           Degree of protection (EN IEC 60529)         IP66K, IP67           Commercial data           ECLASS-6.0         27279218           ECLASS-6.1         27279218           ECLASS-7.0         27279218           ECLASS-8.0         27279218           ECLASS-9.0         27060312           ECLASS-9.0         27060312           ECLASS-11.1         27060312           ECLASS-12.0         27060312           ECLASS-12.0         27060312           ETIM-5.0         EC001855           customs tariff number         85444290           GTIN         4048879610476           Packaging unit         1           Electrical data   Supply           Operating voltage DC min.         18 V           Operating voltage DC max.         30 V           Current operating per contact max.         4 A           Current consumption max.         12 mA                                                                                                                                                                                                                                                                                                                                                                                                                                                                                                                                                                                                                                                                                                                                                                                                                                 | Side 2                              |               |
| Thread         M12 x 1           Degree of protection (EN IEC 60529)         IP66K, IP67           Commercial data         ECLASS-6.0         27279218           ECLASS-6.1         27279218         ECLASS-7.0         ECLASS-7.0         ECLASS-8.0         ECLASS-8.0         ECLASS-8.0         ECLASS-8.0         ECLASS-9.0         ECLASS-9.0         ECLASS-9.0         ECLASS-10.1         ECLASS-10.1         ECLASS-10.1         ECLASS-11.1         27060312         ECLASS-11.1         ECLASS-11.1         ECLASS-12.0         ECO80312         ECLASS-11.1         ECLASS-12.0         EC001855         ECUSTON STATIST OF STATIS | Tightening torque                   | 0,6 Nm        |
| Degree of protection (EN IEC 60529)   IP66K, IP67                                                                                                                                                                                                                                                                                                                                                                                                                                                                                                                                                                                                                                                                                                                                                                                                                                                                                                                                                                                                                                                                                                                                                                                                                                                                                                                                                                                                                                                                                                                                                                                                                                                                                                                      | Family construction form            | M12           |
| Commercial data           ECLASS-6.0         27279218           ECLASS-6.1         27279218           ECLASS-7.0         27279218           ECLASS-8.0         27279218           ECLASS-9.0         27060312           ECLASS-10.1         27060312           ECLASS-11.1         27060312           ECLASS-12.0         27060312           ETIM-5.0         EC001855           customs tariff number         85444290           GTIN         4048879610476           Packaging unit         1           Electrical data   Supply           Operating voltage DC         24 V           Operating voltage DC min.         18 V           Operating voltage DC max.         30 V           Current operating per contact max.         4 A           Current consumption max.         12 mA                                                                                                                                                                                                                                                                                                                                                                                                                                                                                                                                                                                                                                                                                                                                                                                                                                                                                                                                                                             | Thread                              | M12 x 1       |
| ECLASS-6.0 27279218  ECLASS-7.0 27279218  ECLASS-7.0 27279218  ECLASS-8.0 27279218  ECLASS-9.0 27060312  ECLASS-10.1 27060312  ECLASS-11.1 27060312  ECLASS-11.1 27060312  ECLASS-12.0 27060312  ETIM-5.0 EC01855 customs tariff number 85444290  GTIN 4048879610476  Packaging unit 1  Electrical data   Supply  Operating voltage DC 24 V  Operating voltage DC min. 18 V  Operating voltage DC max. 30 V  Current operating per contact max. 4 A  Current consumption max. 12 mA                                                                                                                                                                                                                                                                                                                                                                                                                                                                                                                                                                                                                                                                                                                                                                                                                                                                                                                                                                                                                                                                                                                                                                                                                                                                                    | Degree of protection (EN IEC 60529) | IP66K, IP67   |
| ECLASS-6.1 27279218 ECLASS-7.0 27279218 ECLASS-8.0 27279218 ECLASS-9.0 27060312 ECLASS-10.1 27060312 ECLASS-11.1 27060312 ECLASS-11.1 27060312 ECLASS-12.0 27060312 ETIM-5.0 EC001855 customs tariff number 85444290 GTIN 4048879610476 Packaging unit 1  Electrical data   Supply  Operating voltage DC 24 V Operating voltage DC min. 18 V Operating voltage DC max. 30 V Current operating per contact max. 12 mA                                                                                                                                                                                                                                                                                                                                                                                                                                                                                                                                                                                                                                                                                                                                                                                                                                                                                                                                                                                                                                                                                                                                                                                                                                                                                                                                                   | Commercial data                     |               |
| ECLASS-7.0 27279218 ECLASS-8.0 27279218 ECLASS-9.0 27060312 ECLASS-10.1 27060312 ECLASS-11.1 27060312 ECLASS-11.1 27060312 ECLASS-12.0 27060312 ETIM-5.0 EC001855 customs tariff number 85444290 GTIN 4048879610476 Packaging unit 1  Electrical data   Supply  Operating voltage DC 24 V Operating voltage DC min. 18 V Operating voltage DC max. 30 V Current operating per contact max. 12 mA                                                                                                                                                                                                                                                                                                                                                                                                                                                                                                                                                                                                                                                                                                                                                                                                                                                                                                                                                                                                                                                                                                                                                                                                                                                                                                                                                                       | ECLASS-6.0                          | 27279218      |
| ECLASS-8.0 27279218  ECLASS-9.0 27060312  ECLASS-10.1 27060312  ECLASS-11.1 27060312  ECLASS-12.0 27060312  ETIM-5.0 EC001855  customs tariff number 85444290  GTIN 4048879610476  Packaging unit 1  Electrical data   Supply  Operating voltage DC 24 V  Operating voltage DC min. 18 V  Operating voltage DC max. 30 V  Current operating per contact max. 4 A  Current consumption max. 12 mA                                                                                                                                                                                                                                                                                                                                                                                                                                                                                                                                                                                                                                                                                                                                                                                                                                                                                                                                                                                                                                                                                                                                                                                                                                                                                                                                                                       | ECLASS-6.1                          | 27279218      |
| ECLASS-9.0 27060312 ECLASS-10.1 27060312 ECLASS-11.1 27060312 ECLASS-12.0 27060312 ETIM-5.0 EC001855 customs tariff number 85444290 GTIN 4048879610476 Packaging unit 1  Electrical data   Supply Operating voltage DC 24 V Operating voltage DC min. 18 V Operating voltage DC max. 30 V Current operating per contact max. 4 A Current consumption max. 12 mA                                                                                                                                                                                                                                                                                                                                                                                                                                                                                                                                                                                                                                                                                                                                                                                                                                                                                                                                                                                                                                                                                                                                                                                                                                                                                                                                                                                                        | ECLASS-7.0                          | 27279218      |
| ECLASS-10.1 27060312 ECLASS-11.1 27060312 ECLASS-12.0 27060312 ETIM-5.0 EC001855 customs tariff number 85444290 GTIN 4048879610476 Packaging unit 1  Electrical data   Supply Operating voltage DC 24 V Operating voltage DC min. 18 V Operating voltage DC max. 30 V Current operating per contact max. 4 A  Current consumption max. 12 mA                                                                                                                                                                                                                                                                                                                                                                                                                                                                                                                                                                                                                                                                                                                                                                                                                                                                                                                                                                                                                                                                                                                                                                                                                                                                                                                                                                                                                           | ECLASS-8.0                          | 27279218      |
| ECLASS-11.1 27060312 ECLASS-12.0 27060312 ETIM-5.0 EC001855 customs tariff number 85444290 GTIN 4048879610476 Packaging unit 1  Electrical data   Supply Operating voltage DC 24 V Operating voltage DC min. 18 V Operating voltage DC max. 30 V Current operating per contact max. 4 A  Current consumption max. 12 mA                                                                                                                                                                                                                                                                                                                                                                                                                                                                                                                                                                                                                                                                                                                                                                                                                                                                                                                                                                                                                                                                                                                                                                                                                                                                                                                                                                                                                                                | ECLASS-9.0                          | 27060312      |
| ECLASS-12.0         27060312           ETIM-5.0         EC001855           customs tariff number         85444290           GTIN         4048879610476           Packaging unit         1           Electrical data   Supply           Operating voltage DC         24 V           Operating voltage DC min.         18 V           Operating voltage DC max.         30 V           Current operating per contact max.         4 A           Current consumption max.         12 mA                                                                                                                                                                                                                                                                                                                                                                                                                                                                                                                                                                                                                                                                                                                                                                                                                                                                                                                                                                                                                                                                                                                                                                                                                                                                                   | ECLASS-10.1                         | 27060312      |
| ETIM-5.0 EC001855 customs tariff number 85444290 GTIN 4048879610476  Packaging unit 1  Electrical data   Supply Operating voltage DC 24 V Operating voltage DC min. 18 V Operating voltage DC max. 30 V  Current operating per contact max. 4 A  Current consumption max. 12 mA                                                                                                                                                                                                                                                                                                                                                                                                                                                                                                                                                                                                                                                                                                                                                                                                                                                                                                                                                                                                                                                                                                                                                                                                                                                                                                                                                                                                                                                                                        | ECLASS-11.1                         | 27060312      |
| customs tariff number 85444290 GTIN 4048879610476 Packaging unit 1  Electrical data   Supply Operating voltage DC 24 V Operating voltage DC min. 18 V Operating voltage DC max. 30 V Current operating per contact max. 4 A Current consumption max. 12 mA                                                                                                                                                                                                                                                                                                                                                                                                                                                                                                                                                                                                                                                                                                                                                                                                                                                                                                                                                                                                                                                                                                                                                                                                                                                                                                                                                                                                                                                                                                             | ECLASS-12.0                         | 1777          |
| GTIN 4048879610476  Packaging unit 1  Electrical data   Supply  Operating voltage DC 24 V  Operating voltage DC min. 18 V  Operating voltage DC max. 30 V  Current operating per contact max. 4 A  Current consumption max. 12 mA                                                                                                                                                                                                                                                                                                                                                                                                                                                                                                                                                                                                                                                                                                                                                                                                                                                                                                                                                                                                                                                                                                                                                                                                                                                                                                                                                                                                                                                                                                                                      | ETIM-5.0                            |               |
| Packaging unit 1  Electrical data   Supply  Operating voltage DC 24 V  Operating voltage DC min. 18 V  Operating voltage DC max. 30 V  Current operating per contact max. 4 A  Current consumption max. 12 mA                                                                                                                                                                                                                                                                                                                                                                                                                                                                                                                                                                                                                                                                                                                                                                                                                                                                                                                                                                                                                                                                                                                                                                                                                                                                                                                                                                                                                                                                                                                                                          |                                     |               |
| Electrical data   Supply  Operating voltage DC 24 V  Operating voltage DC min. 18 V  Operating voltage DC max. 30 V  Current operating per contact max. 4 A  Current consumption max. 12 mA                                                                                                                                                                                                                                                                                                                                                                                                                                                                                                                                                                                                                                                                                                                                                                                                                                                                                                                                                                                                                                                                                                                                                                                                                                                                                                                                                                                                                                                                                                                                                                            | GTIN                                | 4048879610476 |
| Operating voltage DC Operating voltage DC min.  18 V Operating voltage DC max. Operating voltage DC max.  30 V Current operating per contact max.  4 A Current consumption max.  12 mA                                                                                                                                                                                                                                                                                                                                                                                                                                                                                                                                                                                                                                                                                                                                                                                                                                                                                                                                                                                                                                                                                                                                                                                                                                                                                                                                                                                                                                                                                                                                                                                 | Packaging unit                      | 1             |
| Operating voltage DC min. 18 V Operating voltage DC max. 30 V Current operating per contact max. 4 A Current consumption max. 12 mA                                                                                                                                                                                                                                                                                                                                                                                                                                                                                                                                                                                                                                                                                                                                                                                                                                                                                                                                                                                                                                                                                                                                                                                                                                                                                                                                                                                                                                                                                                                                                                                                                                    | Electrical data   Supply            |               |
| Operating voltage DC max. 30 V  Current operating per contact max. 4 A  Current consumption max. 12 mA                                                                                                                                                                                                                                                                                                                                                                                                                                                                                                                                                                                                                                                                                                                                                                                                                                                                                                                                                                                                                                                                                                                                                                                                                                                                                                                                                                                                                                                                                                                                                                                                                                                                 | Operating voltage DC                | 24 V          |
| Current operating per contact max. 4 A  Current consumption max. 12 mA                                                                                                                                                                                                                                                                                                                                                                                                                                                                                                                                                                                                                                                                                                                                                                                                                                                                                                                                                                                                                                                                                                                                                                                                                                                                                                                                                                                                                                                                                                                                                                                                                                                                                                 | Operating voltage DC min.           | 18 V          |
| Current consumption max. 12 mA                                                                                                                                                                                                                                                                                                                                                                                                                                                                                                                                                                                                                                                                                                                                                                                                                                                                                                                                                                                                                                                                                                                                                                                                                                                                                                                                                                                                                                                                                                                                                                                                                                                                                                                                         | Operating voltage DC max.           | 30 V          |
| ·                                                                                                                                                                                                                                                                                                                                                                                                                                                                                                                                                                                                                                                                                                                                                                                                                                                                                                                                                                                                                                                                                                                                                                                                                                                                                                                                                                                                                                                                                                                                                                                                                                                                                                                                                                      | Current operating per contact max.  | 4 A           |
| Device protection   Electrical                                                                                                                                                                                                                                                                                                                                                                                                                                                                                                                                                                                                                                                                                                                                                                                                                                                                                                                                                                                                                                                                                                                                                                                                                                                                                                                                                                                                                                                                                                                                                                                                                                                                                                                                         | Current consumption max.            | 12 mA         |
|                                                                                                                                                                                                                                                                                                                                                                                                                                                                                                                                                                                                                                                                                                                                                                                                                                                                                                                                                                                                                                                                                                                                                                                                                                                                                                                                                                                                                                                                                                                                                                                                                                                                                                                                                                        | Device protection   Electrical      |               |