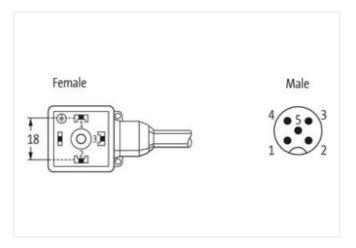

## M12 male 90° A-cod. / MSUD valve plug A-18mm

PUR 5x0.34 ye UL/CSA+robot+drag ch. 2m

MSUD Form A (18 mm) – M12, male 90° 24 V DC ±25% LED (yellow/green) for pressure switches Further cable lengths on request.

## Illustration

stay connected

Product may differ from Image

| Family construction form MSUD Thread M3 Degree of protection (EN IEC 60529) IP66K, IP67 Side 2  Tightening torque 0,6 Nm Family construction form M12 Thread M12 x 1 Degree of protection (EN IEC 60529) IP66K, IP67  Commercial data  ECLASS-6.0 IP79218 ECLASS-6.0 27279218 ECLASS-7.0 27279218 ECLASS-7.0 27279218 ECLASS-9.0 27060312 ECLASS-9.0 27060312 ECLASS-1.1 27060312 ECLASS-1.1 27060312 ECLASS-1.2 0 27060312 ECLASS-1.1 1 27060312 ECLASS-1.1 1 27060312 ECLASS-1.1 1 27060312 ECLASS-1.1 1 27060312 ECLASS-1.1 27060312 ETIM-5.0 ECO01855 customs tariff number 85444290 GTIN 4048879610476 Packaging unit 1  Electrical data   Supply Operating voltage DC min. 18 V Operating voltage DC min. 30 V Current operating per contact max. 4 A                                                                                                                                                                                                                                                                                                                                                                                                                                                                                                                                                                                                                                                                                                                                                                                                                                                                                                                                                                                                            | Cable length                        | 2 m           |
|------------------------------------------------------------------------------------------------------------------------------------------------------------------------------------------------------------------------------------------------------------------------------------------------------------------------------------------------------------------------------------------------------------------------------------------------------------------------------------------------------------------------------------------------------------------------------------------------------------------------------------------------------------------------------------------------------------------------------------------------------------------------------------------------------------------------------------------------------------------------------------------------------------------------------------------------------------------------------------------------------------------------------------------------------------------------------------------------------------------------------------------------------------------------------------------------------------------------------------------------------------------------------------------------------------------------------------------------------------------------------------------------------------------------------------------------------------------------------------------------------------------------------------------------------------------------------------------------------------------------------------------------------------------------------------------------------------------------------------------------------------------------|-------------------------------------|---------------|
| Family construction form         MSUD           Thread         M3           Degree of protection (EN IEC 60529)         IP66K, IP67           Side 2           Tightening torque           6,6 Nm           Family construction form         M12           Thread         M12 x 1           Degree of protection (EN IEC 60529)         IP66K, IP67           Commercial data           ECLASS-6.0         27279218           ECLASS-6.1         27279218           ECLASS-7.0         27279218           ECLASS-8.0         27279218           ECLASS-9.0         27060312           ECLASS-9.0         27060312           ECLASS-10.1         27060312           ECLASS-12.0         27060312           ECLASS-12.0         27060312           ECLASS-12.0         27060312           ECIMIN-5.0         ECO01855           customs tariff number         85444290           GTIN         4048879610476           Packaging unit         1           Electrical data   Supply           Operating voltage DC         24 V           Operating voltage DC max.         30 V           Current consumption max. <t< td=""><td>Side 1</td><td></td></t<>                                                                                                                                                                                                                                                                                                                                                                                                                                                                                                                                                                                                                | Side 1                              |               |
| Thread         M3           Degree of protection (EN IEC 60529)         IP66K, IP67           Side 2         Tightening torque         0.6 Nm           Family construction form         M12           Thread         M12 x 1           Degree of protection (EN IEC 60529)         IP66K, IP67           Commercial data           ECLASS-6.0         27279218           ECLASS-6.1         27279218           ECLASS-6.1         27279218           ECLASS-7.0         27279218           ECLASS-9.0         2760312           ECLASS-9.0         2760312           ECLASS-10.1         27606312           ECLASS-12.0         2760312           ETIM-5.0         EC01855           customs tariff number         85444290           GTIN         4048879610476           Packaging unit         1           Electrical data   Supply           Operating voltage DC min.         18 V           Operating voltage DC min.         18 V           Ourrent operating per contact max.         4 A           Current consumption max.         12 mA                                                                                                                                                                                                                                                                                                                                                                                                                                                                                                                                                                                                                                                                                                                    | Tightening torque                   | 0,4 Nm        |
| Degree of protection (EN IEC 60529)         IP66K, IP67           Side 2         Family construction form         M12           Thread         M12 x 1           Degree of protection (EN IEC 60529)         IP66K, IP67           Commercial data         ECLASS-6.0         27279218           ECLASS-6.1         27279218           ECLASS-7.0         27279218           ECLASS-8.0         27279218           ECLASS-9.0         27060312           ECLASS-9.0         27060312           ECLASS-1.1.1         27060312           ECLASS-12.0         27060312           ECLASS-12.0         27060312           ECLASS-12.0         27060312           ECLASS-10.1         27060312           ECLASS-12.0         27060312           ECLASS-12.0         27060312           ECIASS-12.0         4048879610476           Packaging unit         1           Electrical data   Supply           Operating voltage DC         24 V           Operating voltage DC min.         18 V           Operating voltage DC max.         30 V           Current operating per contact max.         4 A           Current consumption max.         12 mA                                                                                                                                                                                                                                                                                                                                                                                                                                                                                                                                                                                                                       | Family construction form            | MSUD          |
| Side 2           Tightening torque         0.6 Nm           Family construction form         M12           Thread         M12 x 1           Degree of protection (EN IEC 60529)         IP66K, IP67           Commercial data           ECLASS-6.0         27279218           ECLASS-6.1         27279218           ECLASS-7.0         27279218           ECLASS-8.0         27279218           ECLASS-9.0         27060312           ECLASS-9.0         27060312           ECLASS-1.1.1         27060312           ECLASS-12.0         27060312           ECLASS-12.0         27060312           ETIM-5.0         EC001855           customs tariff number         85444290           GTIN         4048879610476           Packaging unit         1           Electrical data   Supply           Operating voltage DC         24 V           Operating voltage DC min.         18 V           Operating voltage DC max.         30 V           Current consumption max.         12 mA                                                                                                                                                                                                                                                                                                                                                                                                                                                                                                                                                                                                                                                                                                                                                                                 | Thread                              | M3            |
| Tightening torque         0.6 Nm           Family construction form         M12           Thread         M12 x 1           Degree of protection (EN IEC 60529)         IP66K, IP67           Commercial data           ECLASS-6.0         27279218           ECLASS-6.1         27279218           ECLASS-7.0         27279218           ECLASS-8.0         27279218           ECLASS-9.0         27060312           ECLASS-9.0         27060312           ECLASS-10.1         27060312           ECLASS-12.0         27060312           ECLASS-12.0         27060312           ECLASS-12.0         27060312           ETIM-5.0         EC001855           customs tariff number         85444290           GTIN         4048879610476           Packaging unit         1           Electrical data   Supply           Operating voltage DC min.         18 V           Operating voltage DC max.         30 V           Current consumption max.         4 A           Current consumption max.         12 mA                                                                                                                                                                                                                                                                                                                                                                                                                                                                                                                                                                                                                                                                                                                                                         | Degree of protection (EN IEC 60529) | IP66K, IP67   |
| Family construction form         M12           Thread         M12 x 1           Degree of protection (EN IEC 60529)         IP66K, IP67           Commercial data           ECLASS-6.0         27279218           ECLASS-6.1         27279218           ECLASS-7.0         27279218           ECLASS-8.0         27279218           ECLASS-9.0         27060312           ECLASS-9.0         27060312           ECLASS-11.1         27060312           ECLASS-12.0         27060312           ECLASS-12.0         27060312           ETIM-5.0         EC001855           customs tariff number         85444290           GTIN         4048879610476           Packaging unit         1           Electrical data   Supply           Operating voltage DC min.         18 V           Operating voltage DC max.         30 V           Current operating per contact max.         4 A           Current consumption max.         12 mA                                                                                                                                                                                                                                                                                                                                                                                                                                                                                                                                                                                                                                                                                                                                                                                                                                 | Side 2                              |               |
| Thread         M12 x 1           Degree of protection (EN IEC 60529)         IP66K, IP67           Commercial data         ECLASS-6.0         27279218           ECLASS-6.1         27279218         ECLASS-7.0         ECLASS-7.0         ECLASS-8.0         ECLASS-8.0         ECLASS-8.0         ECLASS-8.0         ECLASS-9.0         ECLASS-9.0         ECLASS-9.0         ECLASS-10.1         ECLASS-10.1         ECLASS-10.1         ECLASS-11.1         27060312         ECLASS-11.1         ECLASS-11.1         ECLASS-12.0         ECO80312         ECLASS-11.1         ECLASS-12.0         EC001855         ECUSTON STATIST OF STATIS | Tightening torque                   | 0,6 Nm        |
| Degree of protection (EN IEC 60529)   IP66K, IP67                                                                                                                                                                                                                                                                                                                                                                                                                                                                                                                                                                                                                                                                                                                                                                                                                                                                                                                                                                                                                                                                                                                                                                                                                                                                                                                                                                                                                                                                                                                                                                                                                                                                                                                      | Family construction form            | M12           |
| Commercial data           ECLASS-6.0         27279218           ECLASS-6.1         27279218           ECLASS-7.0         27279218           ECLASS-8.0         27279218           ECLASS-9.0         27060312           ECLASS-10.1         27060312           ECLASS-11.1         27060312           ECLASS-12.0         27060312           ETIM-5.0         EC001855           customs tariff number         85444290           GTIN         4048879610476           Packaging unit         1           Electrical data   Supply           Operating voltage DC         24 V           Operating voltage DC min.         18 V           Operating voltage DC max.         30 V           Current operating per contact max.         4 A           Current consumption max.         12 mA                                                                                                                                                                                                                                                                                                                                                                                                                                                                                                                                                                                                                                                                                                                                                                                                                                                                                                                                                                             | Thread                              | M12 x 1       |
| ECLASS-6.0 27279218  ECLASS-7.0 27279218  ECLASS-7.0 27279218  ECLASS-8.0 27279218  ECLASS-9.0 27060312  ECLASS-10.1 27060312  ECLASS-11.1 27060312  ECLASS-11.1 27060312  ECLASS-12.0 27060312  ETIM-5.0 EC01855 customs tariff number 85444290  GTIN 4048879610476  Packaging unit 1  Electrical data   Supply  Operating voltage DC 24 V  Operating voltage DC min. 18 V  Operating voltage DC max. 30 V  Current operating per contact max. 4 A  Current consumption max. 12 mA                                                                                                                                                                                                                                                                                                                                                                                                                                                                                                                                                                                                                                                                                                                                                                                                                                                                                                                                                                                                                                                                                                                                                                                                                                                                                    | Degree of protection (EN IEC 60529) | IP66K, IP67   |
| ECLASS-6.1 27279218 ECLASS-7.0 27279218 ECLASS-8.0 27279218 ECLASS-9.0 27060312 ECLASS-10.1 27060312 ECLASS-11.1 27060312 ECLASS-11.1 27060312 ECLASS-12.0 27060312 ETIM-5.0 EC001855 customs tariff number 85444290 GTIN 4048879610476 Packaging unit 1  Electrical data   Supply  Operating voltage DC 24 V Operating voltage DC min. 18 V Operating voltage DC max. 30 V Current operating per contact max. 12 mA                                                                                                                                                                                                                                                                                                                                                                                                                                                                                                                                                                                                                                                                                                                                                                                                                                                                                                                                                                                                                                                                                                                                                                                                                                                                                                                                                   | Commercial data                     |               |
| ECLASS-7.0 27279218 ECLASS-8.0 27279218 ECLASS-9.0 27060312 ECLASS-10.1 27060312 ECLASS-11.1 27060312 ECLASS-11.1 27060312 ECLASS-12.0 27060312 ETIM-5.0 EC001855 customs tariff number 85444290 GTIN 4048879610476 Packaging unit 1  Electrical data   Supply  Operating voltage DC 24 V Operating voltage DC min. 18 V Operating voltage DC max. 30 V Current operating per contact max. 12 mA                                                                                                                                                                                                                                                                                                                                                                                                                                                                                                                                                                                                                                                                                                                                                                                                                                                                                                                                                                                                                                                                                                                                                                                                                                                                                                                                                                       | ECLASS-6.0                          | 27279218      |
| ECLASS-8.0 27279218  ECLASS-9.0 27060312  ECLASS-10.1 27060312  ECLASS-11.1 27060312  ECLASS-12.0 27060312  ETIM-5.0 EC001855  customs tariff number 85444290  GTIN 4048879610476  Packaging unit 1  Electrical data   Supply  Operating voltage DC 24 V  Operating voltage DC min. 18 V  Operating voltage DC max. 30 V  Current operating per contact max. 4 A  Current consumption max. 12 mA                                                                                                                                                                                                                                                                                                                                                                                                                                                                                                                                                                                                                                                                                                                                                                                                                                                                                                                                                                                                                                                                                                                                                                                                                                                                                                                                                                       | ECLASS-6.1                          | 27279218      |
| ECLASS-9.0 27060312 ECLASS-10.1 27060312 ECLASS-11.1 27060312 ECLASS-12.0 27060312 ETIM-5.0 EC001855 customs tariff number 85444290 GTIN 4048879610476 Packaging unit 1  Electrical data   Supply Operating voltage DC 24 V Operating voltage DC min. 18 V Operating voltage DC max. 30 V Current operating per contact max. 4 A Current consumption max. 12 mA                                                                                                                                                                                                                                                                                                                                                                                                                                                                                                                                                                                                                                                                                                                                                                                                                                                                                                                                                                                                                                                                                                                                                                                                                                                                                                                                                                                                        | ECLASS-7.0                          | 27279218      |
| ECLASS-10.1 27060312 ECLASS-11.1 27060312 ECLASS-12.0 27060312 ETIM-5.0 EC001855 customs tariff number 85444290 GTIN 4048879610476 Packaging unit 1  Electrical data   Supply Operating voltage DC 24 V Operating voltage DC min. 18 V Operating voltage DC max. 30 V Current operating per contact max. 4 A  Current consumption max. 12 mA                                                                                                                                                                                                                                                                                                                                                                                                                                                                                                                                                                                                                                                                                                                                                                                                                                                                                                                                                                                                                                                                                                                                                                                                                                                                                                                                                                                                                           | ECLASS-8.0                          | 27279218      |
| ECLASS-11.1 27060312 ECLASS-12.0 27060312 ETIM-5.0 EC001855 customs tariff number 85444290 GTIN 4048879610476 Packaging unit 1  Electrical data   Supply Operating voltage DC 24 V Operating voltage DC min. 18 V Operating voltage DC max. 30 V Current operating per contact max. 4 A  Current consumption max. 12 mA                                                                                                                                                                                                                                                                                                                                                                                                                                                                                                                                                                                                                                                                                                                                                                                                                                                                                                                                                                                                                                                                                                                                                                                                                                                                                                                                                                                                                                                | ECLASS-9.0                          | 27060312      |
| ECLASS-12.0         27060312           ETIM-5.0         EC001855           customs tariff number         85444290           GTIN         4048879610476           Packaging unit         1           Electrical data   Supply           Operating voltage DC         24 V           Operating voltage DC min.         18 V           Operating voltage DC max.         30 V           Current operating per contact max.         4 A           Current consumption max.         12 mA                                                                                                                                                                                                                                                                                                                                                                                                                                                                                                                                                                                                                                                                                                                                                                                                                                                                                                                                                                                                                                                                                                                                                                                                                                                                                   | ECLASS-10.1                         | 27060312      |
| ETIM-5.0 EC001855 customs tariff number 85444290 GTIN 4048879610476  Packaging unit 1  Electrical data   Supply Operating voltage DC 24 V Operating voltage DC min. 18 V Operating voltage DC max. 30 V  Current operating per contact max. 4 A  Current consumption max. 12 mA                                                                                                                                                                                                                                                                                                                                                                                                                                                                                                                                                                                                                                                                                                                                                                                                                                                                                                                                                                                                                                                                                                                                                                                                                                                                                                                                                                                                                                                                                        | ECLASS-11.1                         | 27060312      |
| customs tariff number 85444290 GTIN 4048879610476 Packaging unit 1  Electrical data   Supply Operating voltage DC 24 V Operating voltage DC min. 18 V Operating voltage DC max. 30 V Current operating per contact max. 4 A Current consumption max. 12 mA                                                                                                                                                                                                                                                                                                                                                                                                                                                                                                                                                                                                                                                                                                                                                                                                                                                                                                                                                                                                                                                                                                                                                                                                                                                                                                                                                                                                                                                                                                             | ECLASS-12.0                         | 1777          |
| GTIN 4048879610476  Packaging unit 1  Electrical data   Supply  Operating voltage DC 24 V  Operating voltage DC min. 18 V  Operating voltage DC max. 30 V  Current operating per contact max. 4 A  Current consumption max. 12 mA                                                                                                                                                                                                                                                                                                                                                                                                                                                                                                                                                                                                                                                                                                                                                                                                                                                                                                                                                                                                                                                                                                                                                                                                                                                                                                                                                                                                                                                                                                                                      | ETIM-5.0                            |               |
| Packaging unit 1  Electrical data   Supply  Operating voltage DC 24 V  Operating voltage DC min. 18 V  Operating voltage DC max. 30 V  Current operating per contact max. 4 A  Current consumption max. 12 mA                                                                                                                                                                                                                                                                                                                                                                                                                                                                                                                                                                                                                                                                                                                                                                                                                                                                                                                                                                                                                                                                                                                                                                                                                                                                                                                                                                                                                                                                                                                                                          |                                     |               |
| Electrical data   Supply  Operating voltage DC 24 V  Operating voltage DC min. 18 V  Operating voltage DC max. 30 V  Current operating per contact max. 4 A  Current consumption max. 12 mA                                                                                                                                                                                                                                                                                                                                                                                                                                                                                                                                                                                                                                                                                                                                                                                                                                                                                                                                                                                                                                                                                                                                                                                                                                                                                                                                                                                                                                                                                                                                                                            | GTIN                                | 4048879610476 |
| Operating voltage DC Operating voltage DC min.  18 V Operating voltage DC max. Operating voltage DC max.  30 V Current operating per contact max.  4 A Current consumption max.  12 mA                                                                                                                                                                                                                                                                                                                                                                                                                                                                                                                                                                                                                                                                                                                                                                                                                                                                                                                                                                                                                                                                                                                                                                                                                                                                                                                                                                                                                                                                                                                                                                                 | Packaging unit                      | 1             |
| Operating voltage DC min. 18 V Operating voltage DC max. 30 V Current operating per contact max. 4 A Current consumption max. 12 mA                                                                                                                                                                                                                                                                                                                                                                                                                                                                                                                                                                                                                                                                                                                                                                                                                                                                                                                                                                                                                                                                                                                                                                                                                                                                                                                                                                                                                                                                                                                                                                                                                                    | Electrical data   Supply            |               |
| Operating voltage DC max. 30 V  Current operating per contact max. 4 A  Current consumption max. 12 mA                                                                                                                                                                                                                                                                                                                                                                                                                                                                                                                                                                                                                                                                                                                                                                                                                                                                                                                                                                                                                                                                                                                                                                                                                                                                                                                                                                                                                                                                                                                                                                                                                                                                 | Operating voltage DC                | 24 V          |
| Current operating per contact max. 4 A  Current consumption max. 12 mA                                                                                                                                                                                                                                                                                                                                                                                                                                                                                                                                                                                                                                                                                                                                                                                                                                                                                                                                                                                                                                                                                                                                                                                                                                                                                                                                                                                                                                                                                                                                                                                                                                                                                                 | Operating voltage DC min.           | 18 V          |
| Current consumption max. 12 mA                                                                                                                                                                                                                                                                                                                                                                                                                                                                                                                                                                                                                                                                                                                                                                                                                                                                                                                                                                                                                                                                                                                                                                                                                                                                                                                                                                                                                                                                                                                                                                                                                                                                                                                                         | Operating voltage DC max.           | 30 V          |
| ·                                                                                                                                                                                                                                                                                                                                                                                                                                                                                                                                                                                                                                                                                                                                                                                                                                                                                                                                                                                                                                                                                                                                                                                                                                                                                                                                                                                                                                                                                                                                                                                                                                                                                                                                                                      | Current operating per contact max.  | 4 A           |
| Device protection   Electrical                                                                                                                                                                                                                                                                                                                                                                                                                                                                                                                                                                                                                                                                                                                                                                                                                                                                                                                                                                                                                                                                                                                                                                                                                                                                                                                                                                                                                                                                                                                                                                                                                                                                                                                                         | Current consumption max.            | 12 mA         |
|                                                                                                                                                                                                                                                                                                                                                                                                                                                                                                                                                                                                                                                                                                                                                                                                                                                                                                                                                                                                                                                                                                                                                                                                                                                                                                                                                                                                                                                                                                                                                                                                                                                                                                                                                                        | Device protection   Electrical      |               |