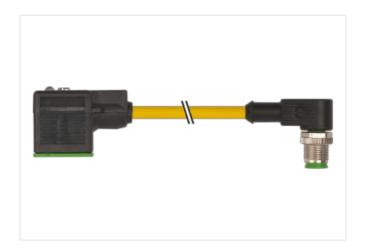

## M12 male 90° A-cod. / MSUD valve plug A-18mm

PUR 5x0.34 ye UL/CSA+robot+drag ch. 2m

MSUD Form A (18 mm) – M12, male 90° 24 V DC ±25% LED (yellow/green) for pressure switches Further cable lengths on request.

## Illustration

stay connected

Product may differ from Image

| Family construction form MSUD Thread M3 Degree of protection (EN IEC 60529) IP66K, IP67 Side 2  Tightening torque 0,6 Nm Family construction form M12 Thread M12 x 1 Degree of protection (EN IEC 60529) IP66K, IP67  Commercial data  ECLASS-6.0 IP79218 ECLASS-6.0 27279218 ECLASS-7.0 27279218 ECLASS-7.0 27279218 ECLASS-9.0 27060312 ECLASS-9.0 27060312 ECLASS-1.1 27060312 ECLASS-1.1 27060312 ECLASS-1.2 0 27060312 ECLASS-1.1 1 27060312 ECLASS-1.1 1 27060312 ECLASS-1.1 1 27060312 ECLASS-1.1 1 27060312 ECLASS-1.1 27060312 ETIM-5.0 ECO01855 customs tariff number 85444290 GTIN 4048879610476 Packaging unit 1  Electrical data   Supply Operating voltage DC min. 18 V Operating voltage DC min. 30 V Current operating per contact max. 4 A                                                                                                                                                                                                                                                                                                                                                                                                                                                                                                                                                                                                                                                                                                                                                                                                                                                                                                                                                                                                            | Cable length                        | 2 m           |
|------------------------------------------------------------------------------------------------------------------------------------------------------------------------------------------------------------------------------------------------------------------------------------------------------------------------------------------------------------------------------------------------------------------------------------------------------------------------------------------------------------------------------------------------------------------------------------------------------------------------------------------------------------------------------------------------------------------------------------------------------------------------------------------------------------------------------------------------------------------------------------------------------------------------------------------------------------------------------------------------------------------------------------------------------------------------------------------------------------------------------------------------------------------------------------------------------------------------------------------------------------------------------------------------------------------------------------------------------------------------------------------------------------------------------------------------------------------------------------------------------------------------------------------------------------------------------------------------------------------------------------------------------------------------------------------------------------------------------------------------------------------------|-------------------------------------|---------------|
| Family construction form         MSUD           Thread         M3           Degree of protection (EN IEC 60529)         IP66K, IP67           Side 2           Tightening torque           6,6 Nm           Family construction form         M12           Thread         M12 x 1           Degree of protection (EN IEC 60529)         IP66K, IP67           Commercial data           ECLASS-6.0         27279218           ECLASS-6.1         27279218           ECLASS-7.0         27279218           ECLASS-8.0         27279218           ECLASS-9.0         27060312           ECLASS-9.0         27060312           ECLASS-10.1         27060312           ECLASS-12.0         27060312           ECLASS-12.0         27060312           ECLASS-12.0         27060312           ECIMIN-5.0         ECO01855           customs tariff number         85444290           GTIN         4048879610476           Packaging unit         1           Electrical data   Supply           Operating voltage DC         24 V           Operating voltage DC max.         30 V           Current consumption max. <t< td=""><td>Side 1</td><td></td></t<>                                                                                                                                                                                                                                                                                                                                                                                                                                                                                                                                                                                                                | Side 1                              |               |
| Thread         M3           Degree of protection (EN IEC 60529)         IP66K, IP67           Side 2         Tightening torque         0.6 Nm           Family construction form         M12           Thread         M12 x 1           Degree of protection (EN IEC 60529)         IP66K, IP67           Commercial data           ECLASS-6.0         27279218           ECLASS-6.1         27279218           ECLASS-6.1         27279218           ECLASS-7.0         27279218           ECLASS-9.0         2760312           ECLASS-9.0         2760312           ECLASS-10.1         27606312           ECLASS-12.0         2760312           ETIM-5.0         EC01855           customs tariff number         85444290           GTIN         4048879610476           Packaging unit         1           Electrical data   Supply           Operating voltage DC min.         18 V           Operating voltage DC min.         18 V           Ourrent operating per contact max.         4 A           Current consumption max.         12 mA                                                                                                                                                                                                                                                                                                                                                                                                                                                                                                                                                                                                                                                                                                                    | Tightening torque                   | 0,4 Nm        |
| Degree of protection (EN IEC 60529)         IP66K, IP67           Side 2         Family construction form         M12           Thread         M12 x 1           Degree of protection (EN IEC 60529)         IP66K, IP67           Commercial data         ECLASS-6.0         27279218           ECLASS-6.1         27279218           ECLASS-7.0         27279218           ECLASS-8.0         27279218           ECLASS-9.0         27060312           ECLASS-9.0         27060312           ECLASS-1.1.1         27060312           ECLASS-12.0         27060312           ECLASS-12.0         27060312           ECLASS-12.0         27060312           ECLASS-10.1         27060312           ECLASS-12.0         27060312           ECLASS-12.0         27060312           ECIASS-12.0         4048879610476           Packaging unit         1           Electrical data   Supply           Operating voltage DC         24 V           Operating voltage DC min.         18 V           Operating voltage DC max.         30 V           Current operating per contact max.         4 A           Current consumption max.         12 mA                                                                                                                                                                                                                                                                                                                                                                                                                                                                                                                                                                                                                       | Family construction form            | MSUD          |
| Side 2           Tightening torque         0.6 Nm           Family construction form         M12           Thread         M12 x 1           Degree of protection (EN IEC 60529)         IP66K, IP67           Commercial data           ECLASS-6.0         27279218           ECLASS-6.1         27279218           ECLASS-7.0         27279218           ECLASS-8.0         27279218           ECLASS-9.0         27060312           ECLASS-9.0         27060312           ECLASS-1.1.1         27060312           ECLASS-12.0         27060312           ECLASS-12.0         27060312           ETIM-5.0         EC001855           customs tariff number         85444290           GTIN         4048879610476           Packaging unit         1           Electrical data   Supply           Operating voltage DC         24 V           Operating voltage DC min.         18 V           Operating voltage DC max.         30 V           Current consumption max.         12 mA                                                                                                                                                                                                                                                                                                                                                                                                                                                                                                                                                                                                                                                                                                                                                                                 | Thread                              | M3            |
| Tightening torque         0.6 Nm           Family construction form         M12           Thread         M12 x 1           Degree of protection (EN IEC 60529)         IP66K, IP67           Commercial data           ECLASS-6.0         27279218           ECLASS-6.1         27279218           ECLASS-7.0         27279218           ECLASS-8.0         27279218           ECLASS-9.0         27060312           ECLASS-9.0         27060312           ECLASS-10.1         27060312           ECLASS-12.0         27060312           ECLASS-12.0         27060312           ECLASS-12.0         27060312           ETIM-5.0         EC001855           customs tariff number         85444290           GTIN         4048879610476           Packaging unit         1           Electrical data   Supply           Operating voltage DC min.         18 V           Operating voltage DC max.         30 V           Current consumption max.         4 A           Current consumption max.         12 mA                                                                                                                                                                                                                                                                                                                                                                                                                                                                                                                                                                                                                                                                                                                                                         | Degree of protection (EN IEC 60529) | IP66K, IP67   |
| Family construction form         M12           Thread         M12 x 1           Degree of protection (EN IEC 60529)         IP66K, IP67           Commercial data           ECLASS-6.0         27279218           ECLASS-6.1         27279218           ECLASS-7.0         27279218           ECLASS-8.0         27279218           ECLASS-9.0         27060312           ECLASS-9.0         27060312           ECLASS-11.1         27060312           ECLASS-12.0         27060312           ECLASS-12.0         27060312           ETIM-5.0         EC001855           customs tariff number         85444290           GTIN         4048879610476           Packaging unit         1           Electrical data   Supply           Operating voltage DC min.         18 V           Operating voltage DC max.         30 V           Current operating per contact max.         4 A           Current consumption max.         12 mA                                                                                                                                                                                                                                                                                                                                                                                                                                                                                                                                                                                                                                                                                                                                                                                                                                 | Side 2                              |               |
| Thread         M12 x 1           Degree of protection (EN IEC 60529)         IP66K, IP67           Commercial data         ECLASS-6.0         27279218           ECLASS-6.1         27279218         ECLASS-7.0         ECLASS-7.0         ECLASS-8.0         ECLASS-8.0         ECLASS-8.0         ECLASS-8.0         ECLASS-9.0         ECLASS-9.0         ECLASS-9.0         ECLASS-10.1         ECLASS-10.1         ECLASS-10.1         ECLASS-11.1         27060312         ECLASS-11.1         ECLASS-11.1         ECLASS-12.0         ECO80312         ECLASS-11.1         ECLASS-12.0         EC001855         ECUSTON STATIST OF STATIS | Tightening torque                   | 0,6 Nm        |
| Degree of protection (EN IEC 60529)   IP66K, IP67                                                                                                                                                                                                                                                                                                                                                                                                                                                                                                                                                                                                                                                                                                                                                                                                                                                                                                                                                                                                                                                                                                                                                                                                                                                                                                                                                                                                                                                                                                                                                                                                                                                                                                                      | Family construction form            | M12           |
| Commercial data           ECLASS-6.0         27279218           ECLASS-6.1         27279218           ECLASS-7.0         27279218           ECLASS-8.0         27279218           ECLASS-9.0         27060312           ECLASS-10.1         27060312           ECLASS-11.1         27060312           ECLASS-12.0         27060312           ETIM-5.0         EC001855           customs tariff number         85444290           GTIN         4048879610476           Packaging unit         1           Electrical data   Supply           Operating voltage DC         24 V           Operating voltage DC min.         18 V           Operating voltage DC max.         30 V           Current operating per contact max.         4 A           Current consumption max.         12 mA                                                                                                                                                                                                                                                                                                                                                                                                                                                                                                                                                                                                                                                                                                                                                                                                                                                                                                                                                                             | Thread                              | M12 x 1       |
| ECLASS-6.0 27279218  ECLASS-7.0 27279218  ECLASS-7.0 27279218  ECLASS-8.0 27279218  ECLASS-9.0 27060312  ECLASS-10.1 27060312  ECLASS-11.1 27060312  ECLASS-11.1 27060312  ECLASS-12.0 27060312  ETIM-5.0 EC01855 customs tariff number 85444290  GTIN 4048879610476  Packaging unit 1  Electrical data   Supply  Operating voltage DC 24 V  Operating voltage DC min. 18 V  Operating voltage DC max. 30 V  Current operating per contact max. 4 A  Current consumption max. 12 mA                                                                                                                                                                                                                                                                                                                                                                                                                                                                                                                                                                                                                                                                                                                                                                                                                                                                                                                                                                                                                                                                                                                                                                                                                                                                                    | Degree of protection (EN IEC 60529) | IP66K, IP67   |
| ECLASS-6.1 27279218 ECLASS-7.0 27279218 ECLASS-8.0 27279218 ECLASS-9.0 27060312 ECLASS-10.1 27060312 ECLASS-11.1 27060312 ECLASS-11.1 27060312 ECLASS-12.0 27060312 ETIM-5.0 EC001855 customs tariff number 85444290 GTIN 4048879610476 Packaging unit 1  Electrical data   Supply  Operating voltage DC 24 V Operating voltage DC min. 18 V Operating voltage DC max. 30 V Current operating per contact max. 12 mA                                                                                                                                                                                                                                                                                                                                                                                                                                                                                                                                                                                                                                                                                                                                                                                                                                                                                                                                                                                                                                                                                                                                                                                                                                                                                                                                                   | Commercial data                     |               |
| ECLASS-7.0 27279218 ECLASS-8.0 27279218 ECLASS-9.0 27060312 ECLASS-10.1 27060312 ECLASS-11.1 27060312 ECLASS-11.1 27060312 ECLASS-12.0 27060312 ETIM-5.0 EC001855 customs tariff number 85444290 GTIN 4048879610476 Packaging unit 1  Electrical data   Supply  Operating voltage DC 24 V Operating voltage DC min. 18 V Operating voltage DC max. 30 V Current operating per contact max. 12 mA                                                                                                                                                                                                                                                                                                                                                                                                                                                                                                                                                                                                                                                                                                                                                                                                                                                                                                                                                                                                                                                                                                                                                                                                                                                                                                                                                                       | ECLASS-6.0                          | 27279218      |
| ECLASS-8.0 27279218  ECLASS-9.0 27060312  ECLASS-10.1 27060312  ECLASS-11.1 27060312  ECLASS-12.0 27060312  ETIM-5.0 EC001855  customs tariff number 85444290  GTIN 4048879610476  Packaging unit 1  Electrical data   Supply  Operating voltage DC 24 V  Operating voltage DC min. 18 V  Operating voltage DC max. 30 V  Current operating per contact max. 4 A  Current consumption max. 12 mA                                                                                                                                                                                                                                                                                                                                                                                                                                                                                                                                                                                                                                                                                                                                                                                                                                                                                                                                                                                                                                                                                                                                                                                                                                                                                                                                                                       | ECLASS-6.1                          | 27279218      |
| ECLASS-9.0 27060312 ECLASS-10.1 27060312 ECLASS-11.1 27060312 ECLASS-12.0 27060312 ETIM-5.0 EC001855 customs tariff number 85444290 GTIN 4048879610476 Packaging unit 1  Electrical data   Supply Operating voltage DC 24 V Operating voltage DC min. 18 V Operating voltage DC max. 30 V Current operating per contact max. 4 A Current consumption max. 12 mA                                                                                                                                                                                                                                                                                                                                                                                                                                                                                                                                                                                                                                                                                                                                                                                                                                                                                                                                                                                                                                                                                                                                                                                                                                                                                                                                                                                                        | ECLASS-7.0                          | 27279218      |
| ECLASS-10.1 27060312 ECLASS-11.1 27060312 ECLASS-12.0 27060312 ETIM-5.0 EC001855 customs tariff number 85444290 GTIN 4048879610476 Packaging unit 1  Electrical data   Supply Operating voltage DC 24 V Operating voltage DC min. 18 V Operating voltage DC max. 30 V Current operating per contact max. 4 A  Current consumption max. 12 mA                                                                                                                                                                                                                                                                                                                                                                                                                                                                                                                                                                                                                                                                                                                                                                                                                                                                                                                                                                                                                                                                                                                                                                                                                                                                                                                                                                                                                           | ECLASS-8.0                          | 27279218      |
| ECLASS-11.1 27060312 ECLASS-12.0 27060312 ETIM-5.0 EC001855 customs tariff number 85444290 GTIN 4048879610476 Packaging unit 1  Electrical data   Supply Operating voltage DC 24 V Operating voltage DC min. 18 V Operating voltage DC max. 30 V Current operating per contact max. 4 A  Current consumption max. 12 mA                                                                                                                                                                                                                                                                                                                                                                                                                                                                                                                                                                                                                                                                                                                                                                                                                                                                                                                                                                                                                                                                                                                                                                                                                                                                                                                                                                                                                                                | ECLASS-9.0                          | 27060312      |
| ECLASS-12.0         27060312           ETIM-5.0         EC001855           customs tariff number         85444290           GTIN         4048879610476           Packaging unit         1           Electrical data   Supply           Operating voltage DC         24 V           Operating voltage DC min.         18 V           Operating voltage DC max.         30 V           Current operating per contact max.         4 A           Current consumption max.         12 mA                                                                                                                                                                                                                                                                                                                                                                                                                                                                                                                                                                                                                                                                                                                                                                                                                                                                                                                                                                                                                                                                                                                                                                                                                                                                                   | ECLASS-10.1                         | 27060312      |
| ETIM-5.0 EC001855 customs tariff number 85444290 GTIN 4048879610476  Packaging unit 1  Electrical data   Supply Operating voltage DC 24 V Operating voltage DC min. 18 V Operating voltage DC max. 30 V  Current operating per contact max. 4 A  Current consumption max. 12 mA                                                                                                                                                                                                                                                                                                                                                                                                                                                                                                                                                                                                                                                                                                                                                                                                                                                                                                                                                                                                                                                                                                                                                                                                                                                                                                                                                                                                                                                                                        | ECLASS-11.1                         | 27060312      |
| customs tariff number 85444290 GTIN 4048879610476 Packaging unit 1  Electrical data   Supply Operating voltage DC 24 V Operating voltage DC min. 18 V Operating voltage DC max. 30 V Current operating per contact max. 4 A Current consumption max. 12 mA                                                                                                                                                                                                                                                                                                                                                                                                                                                                                                                                                                                                                                                                                                                                                                                                                                                                                                                                                                                                                                                                                                                                                                                                                                                                                                                                                                                                                                                                                                             | ECLASS-12.0                         | 1777          |
| GTIN 4048879610476  Packaging unit 1  Electrical data   Supply  Operating voltage DC 24 V  Operating voltage DC min. 18 V  Operating voltage DC max. 30 V  Current operating per contact max. 4 A  Current consumption max. 12 mA                                                                                                                                                                                                                                                                                                                                                                                                                                                                                                                                                                                                                                                                                                                                                                                                                                                                                                                                                                                                                                                                                                                                                                                                                                                                                                                                                                                                                                                                                                                                      | ETIM-5.0                            |               |
| Packaging unit 1  Electrical data   Supply  Operating voltage DC 24 V  Operating voltage DC min. 18 V  Operating voltage DC max. 30 V  Current operating per contact max. 4 A  Current consumption max. 12 mA                                                                                                                                                                                                                                                                                                                                                                                                                                                                                                                                                                                                                                                                                                                                                                                                                                                                                                                                                                                                                                                                                                                                                                                                                                                                                                                                                                                                                                                                                                                                                          |                                     |               |
| Electrical data   Supply  Operating voltage DC 24 V  Operating voltage DC min. 18 V  Operating voltage DC max. 30 V  Current operating per contact max. 4 A  Current consumption max. 12 mA                                                                                                                                                                                                                                                                                                                                                                                                                                                                                                                                                                                                                                                                                                                                                                                                                                                                                                                                                                                                                                                                                                                                                                                                                                                                                                                                                                                                                                                                                                                                                                            | GTIN                                | 4048879610476 |
| Operating voltage DC Operating voltage DC min.  18 V Operating voltage DC max. Operating voltage DC max.  30 V Current operating per contact max.  4 A Current consumption max.  12 mA                                                                                                                                                                                                                                                                                                                                                                                                                                                                                                                                                                                                                                                                                                                                                                                                                                                                                                                                                                                                                                                                                                                                                                                                                                                                                                                                                                                                                                                                                                                                                                                 | Packaging unit                      | 1             |
| Operating voltage DC min. 18 V Operating voltage DC max. 30 V Current operating per contact max. 4 A Current consumption max. 12 mA                                                                                                                                                                                                                                                                                                                                                                                                                                                                                                                                                                                                                                                                                                                                                                                                                                                                                                                                                                                                                                                                                                                                                                                                                                                                                                                                                                                                                                                                                                                                                                                                                                    | Electrical data   Supply            |               |
| Operating voltage DC max. 30 V  Current operating per contact max. 4 A  Current consumption max. 12 mA                                                                                                                                                                                                                                                                                                                                                                                                                                                                                                                                                                                                                                                                                                                                                                                                                                                                                                                                                                                                                                                                                                                                                                                                                                                                                                                                                                                                                                                                                                                                                                                                                                                                 | Operating voltage DC                | 24 V          |
| Current operating per contact max. 4 A  Current consumption max. 12 mA                                                                                                                                                                                                                                                                                                                                                                                                                                                                                                                                                                                                                                                                                                                                                                                                                                                                                                                                                                                                                                                                                                                                                                                                                                                                                                                                                                                                                                                                                                                                                                                                                                                                                                 | Operating voltage DC min.           | 18 V          |
| Current consumption max. 12 mA                                                                                                                                                                                                                                                                                                                                                                                                                                                                                                                                                                                                                                                                                                                                                                                                                                                                                                                                                                                                                                                                                                                                                                                                                                                                                                                                                                                                                                                                                                                                                                                                                                                                                                                                         | Operating voltage DC max.           | 30 V          |
| ·                                                                                                                                                                                                                                                                                                                                                                                                                                                                                                                                                                                                                                                                                                                                                                                                                                                                                                                                                                                                                                                                                                                                                                                                                                                                                                                                                                                                                                                                                                                                                                                                                                                                                                                                                                      | Current operating per contact max.  | 4 A           |
| Device protection   Electrical                                                                                                                                                                                                                                                                                                                                                                                                                                                                                                                                                                                                                                                                                                                                                                                                                                                                                                                                                                                                                                                                                                                                                                                                                                                                                                                                                                                                                                                                                                                                                                                                                                                                                                                                         | Current consumption max.            | 12 mA         |
|                                                                                                                                                                                                                                                                                                                                                                                                                                                                                                                                                                                                                                                                                                                                                                                                                                                                                                                                                                                                                                                                                                                                                                                                                                                                                                                                                                                                                                                                                                                                                                                                                                                                                                                                                                        | Device protection   Electrical      |               |