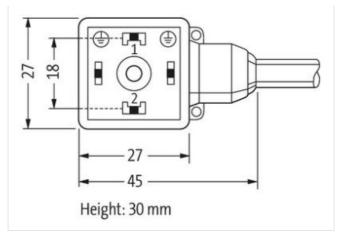

## Illustration

stay connected

Product may differ from Image

| Family construction form MSUD Thread M3 Degree of protection (EN IEC 60529) IP66K, IP67 Side 2  Tightening torque 0,6 Nm Family construction form M12 Thread M12 x 1 Degree of protection (EN IEC 60529) IP66K, IP67  Commercial data  ECLASS-6.0 IP79218 ECLASS-6.0 27279218 ECLASS-7.0 27279218 ECLASS-7.0 27279218 ECLASS-9.0 27060312 ECLASS-9.0 27060312 ECLASS-1.1 27060312 ECLASS-1.1 27060312 ECLASS-1.2 0 27060312 ECLASS-1.1 1 27060312 ECLASS-1.1 1 27060312 ECLASS-1.1 1 27060312 ECLASS-1.1 1 27060312 ECLASS-1.1 27060312 ETIM-5.0 ECO01855 customs tariff number 85444290 GTIN 4048879610476 Packaging unit 1  Electrical data   Supply Operating voltage DC min. 18 V Operating voltage DC min. 30 V Current operating per contact max. 4 A                                                                                                                                                                                                                                                                                                                                                                                                                                                                                                                                                                                                                                                                                                                                                                                                                                                                                                                                                                                                            | Cable length                        | 2 m           |
|------------------------------------------------------------------------------------------------------------------------------------------------------------------------------------------------------------------------------------------------------------------------------------------------------------------------------------------------------------------------------------------------------------------------------------------------------------------------------------------------------------------------------------------------------------------------------------------------------------------------------------------------------------------------------------------------------------------------------------------------------------------------------------------------------------------------------------------------------------------------------------------------------------------------------------------------------------------------------------------------------------------------------------------------------------------------------------------------------------------------------------------------------------------------------------------------------------------------------------------------------------------------------------------------------------------------------------------------------------------------------------------------------------------------------------------------------------------------------------------------------------------------------------------------------------------------------------------------------------------------------------------------------------------------------------------------------------------------------------------------------------------------|-------------------------------------|---------------|
| Family construction form         MSUD           Thread         M3           Degree of protection (EN IEC 60529)         IP66K, IP67           Side 2           Tightening torque           6,6 Nm           Family construction form         M12           Thread         M12 x 1           Degree of protection (EN IEC 60529)         IP66K, IP67           Commercial data           ECLASS-6.0         27279218           ECLASS-6.1         27279218           ECLASS-7.0         27279218           ECLASS-8.0         27279218           ECLASS-9.0         27060312           ECLASS-9.0         27060312           ECLASS-10.1         27060312           ECLASS-12.0         27060312           ECLASS-12.0         27060312           ECLASS-12.0         27060312           ECIMIN-5.0         ECO01855           customs tariff number         85444290           GTIN         4048879610476           Packaging unit         1           Electrical data   Supply           Operating voltage DC         24 V           Operating voltage DC max.         30 V           Current consumption max. <t< td=""><td>Side 1</td><td></td></t<>                                                                                                                                                                                                                                                                                                                                                                                                                                                                                                                                                                                                                | Side 1                              |               |
| Thread         M3           Degree of protection (EN IEC 60529)         IP66K, IP67           Side 2         Tightening torque         0.6 Nm           Family construction form         M12           Thread         M12 x 1           Degree of protection (EN IEC 60529)         IP66K, IP67           Commercial data           ECLASS-6.0         27279218           ECLASS-6.1         27279218           ECLASS-6.1         27279218           ECLASS-7.0         27279218           ECLASS-9.0         2760312           ECLASS-9.0         2760312           ECLASS-10.1         27606312           ECLASS-12.0         2760312           ETIM-5.0         EC01855           customs tariff number         85444290           GTIN         4048879610476           Packaging unit         1           Electrical data   Supply           Operating voltage DC min.         18 V           Operating voltage DC min.         18 V           Ourrent operating per contact max.         4 A           Current consumption max.         12 mA                                                                                                                                                                                                                                                                                                                                                                                                                                                                                                                                                                                                                                                                                                                    | Tightening torque                   | 0,4 Nm        |
| Degree of protection (EN IEC 60529)         IP66K, IP67           Side 2         Family construction form         M12           Thread         M12 x 1           Degree of protection (EN IEC 60529)         IP66K, IP67           Commercial data         ECLASS-6.0         27279218           ECLASS-6.1         27279218           ECLASS-7.0         27279218           ECLASS-8.0         27279218           ECLASS-9.0         27060312           ECLASS-9.0         27060312           ECLASS-1.1.1         27060312           ECLASS-12.0         27060312           ECLASS-12.0         27060312           ECLASS-12.0         27060312           ECLASS-10.1         27060312           ECLASS-12.0         27060312           ECLASS-12.0         27060312           ECIASS-12.0         4048879610476           Packaging unit         1           Electrical data   Supply           Operating voltage DC         24 V           Operating voltage DC min.         18 V           Operating voltage DC max.         30 V           Current operating per contact max.         4 A           Current consumption max.         12 mA                                                                                                                                                                                                                                                                                                                                                                                                                                                                                                                                                                                                                       | Family construction form            | MSUD          |
| Side 2           Tightening torque         0.6 Nm           Family construction form         M12           Thread         M12 x 1           Degree of protection (EN IEC 60529)         IP66K, IP67           Commercial data           ECLASS-6.0         27279218           ECLASS-6.1         27279218           ECLASS-7.0         27279218           ECLASS-8.0         27279218           ECLASS-9.0         27060312           ECLASS-9.0         27060312           ECLASS-1.1.1         27060312           ECLASS-12.0         27060312           ECLASS-12.0         27060312           ETIM-5.0         EC001855           customs tariff number         85444290           GTIN         4048879610476           Packaging unit         1           Electrical data   Supply           Operating voltage DC         24 V           Operating voltage DC min.         18 V           Operating voltage DC max.         30 V           Current consumption max.         12 mA                                                                                                                                                                                                                                                                                                                                                                                                                                                                                                                                                                                                                                                                                                                                                                                 | Thread                              | M3            |
| Tightening torque         0.6 Nm           Family construction form         M12           Thread         M12 x 1           Degree of protection (EN IEC 60529)         IP66K, IP67           Commercial data           ECLASS-6.0         27279218           ECLASS-6.1         27279218           ECLASS-7.0         27279218           ECLASS-8.0         27279218           ECLASS-9.0         27060312           ECLASS-9.0         27060312           ECLASS-10.1         27060312           ECLASS-12.0         27060312           ECLASS-12.0         27060312           ECLASS-12.0         27060312           ETIM-5.0         EC001855           customs tariff number         85444290           GTIN         4048879610476           Packaging unit         1           Electrical data   Supply           Operating voltage DC min.         18 V           Operating voltage DC max.         30 V           Current consumption max.         4 A           Current consumption max.         12 mA                                                                                                                                                                                                                                                                                                                                                                                                                                                                                                                                                                                                                                                                                                                                                         | Degree of protection (EN IEC 60529) | IP66K, IP67   |
| Family construction form         M12           Thread         M12 x 1           Degree of protection (EN IEC 60529)         IP66K, IP67           Commercial data           ECLASS-6.0         27279218           ECLASS-6.1         27279218           ECLASS-7.0         27279218           ECLASS-8.0         27279218           ECLASS-9.0         27060312           ECLASS-9.0         27060312           ECLASS-11.1         27060312           ECLASS-12.0         27060312           ECLASS-12.0         27060312           ETIM-5.0         EC001855           customs tariff number         85444290           GTIN         4048879610476           Packaging unit         1           Electrical data   Supply           Operating voltage DC min.         18 V           Operating voltage DC max.         30 V           Current operating per contact max.         4 A           Current consumption max.         12 mA                                                                                                                                                                                                                                                                                                                                                                                                                                                                                                                                                                                                                                                                                                                                                                                                                                 | Side 2                              |               |
| Thread         M12 x 1           Degree of protection (EN IEC 60529)         IP66K, IP67           Commercial data         ECLASS-6.0         27279218           ECLASS-6.1         27279218         ECLASS-7.0         ECLASS-7.0         ECLASS-8.0         ECLASS-8.0         ECLASS-8.0         ECLASS-8.0         ECLASS-9.0         ECLASS-9.0         ECLASS-9.0         ECLASS-10.1         ECLASS-10.1         ECLASS-10.1         ECLASS-11.1         27060312         ECLASS-11.1         ECLASS-11.1         ECLASS-12.0         ECO80312         ECLASS-11.1         ECLASS-12.0         EC001855         ECUSTON STATIST OF STATIS | Tightening torque                   | 0,6 Nm        |
| Degree of protection (EN IEC 60529)   IP66K, IP67                                                                                                                                                                                                                                                                                                                                                                                                                                                                                                                                                                                                                                                                                                                                                                                                                                                                                                                                                                                                                                                                                                                                                                                                                                                                                                                                                                                                                                                                                                                                                                                                                                                                                                                      | Family construction form            | M12           |
| Commercial data           ECLASS-6.0         27279218           ECLASS-6.1         27279218           ECLASS-7.0         27279218           ECLASS-8.0         27279218           ECLASS-9.0         27060312           ECLASS-10.1         27060312           ECLASS-11.1         27060312           ECLASS-12.0         27060312           ETIM-5.0         EC001855           customs tariff number         85444290           GTIN         4048879610476           Packaging unit         1           Electrical data   Supply           Operating voltage DC         24 V           Operating voltage DC min.         18 V           Operating voltage DC max.         30 V           Current operating per contact max.         4 A           Current consumption max.         12 mA                                                                                                                                                                                                                                                                                                                                                                                                                                                                                                                                                                                                                                                                                                                                                                                                                                                                                                                                                                             | Thread                              | M12 x 1       |
| ECLASS-6.0 27279218  ECLASS-7.0 27279218  ECLASS-7.0 27279218  ECLASS-8.0 27279218  ECLASS-9.0 27060312  ECLASS-10.1 27060312  ECLASS-11.1 27060312  ECLASS-11.1 27060312  ECLASS-12.0 27060312  ETIM-5.0 EC01855 customs tariff number 85444290  GTIN 4048879610476  Packaging unit 1  Electrical data   Supply  Operating voltage DC 24 V  Operating voltage DC min. 18 V  Operating voltage DC max. 30 V  Current operating per contact max. 4 A  Current consumption max. 12 mA                                                                                                                                                                                                                                                                                                                                                                                                                                                                                                                                                                                                                                                                                                                                                                                                                                                                                                                                                                                                                                                                                                                                                                                                                                                                                    | Degree of protection (EN IEC 60529) | IP66K, IP67   |
| ECLASS-6.1 27279218 ECLASS-7.0 27279218 ECLASS-8.0 27279218 ECLASS-9.0 27060312 ECLASS-10.1 27060312 ECLASS-11.1 27060312 ECLASS-11.1 27060312 ECLASS-12.0 27060312 ETIM-5.0 EC001855 customs tariff number 85444290 GTIN 4048879610476 Packaging unit 1  Electrical data   Supply  Operating voltage DC 24 V Operating voltage DC min. 18 V Operating voltage DC max. 30 V Current operating per contact max. 12 mA                                                                                                                                                                                                                                                                                                                                                                                                                                                                                                                                                                                                                                                                                                                                                                                                                                                                                                                                                                                                                                                                                                                                                                                                                                                                                                                                                   | Commercial data                     |               |
| ECLASS-7.0 27279218 ECLASS-8.0 27279218 ECLASS-9.0 27060312 ECLASS-10.1 27060312 ECLASS-11.1 27060312 ECLASS-11.1 27060312 ECLASS-12.0 27060312 ETIM-5.0 EC001855 customs tariff number 85444290 GTIN 4048879610476 Packaging unit 1  Electrical data   Supply  Operating voltage DC 24 V Operating voltage DC min. 18 V Operating voltage DC max. 30 V Current operating per contact max. 12 mA                                                                                                                                                                                                                                                                                                                                                                                                                                                                                                                                                                                                                                                                                                                                                                                                                                                                                                                                                                                                                                                                                                                                                                                                                                                                                                                                                                       | ECLASS-6.0                          | 27279218      |
| ECLASS-8.0 27279218  ECLASS-9.0 27060312  ECLASS-10.1 27060312  ECLASS-11.1 27060312  ECLASS-12.0 27060312  ETIM-5.0 EC001855  customs tariff number 85444290  GTIN 4048879610476  Packaging unit 1  Electrical data   Supply  Operating voltage DC 24 V  Operating voltage DC min. 18 V  Operating voltage DC max. 30 V  Current operating per contact max. 4 A  Current consumption max. 12 mA                                                                                                                                                                                                                                                                                                                                                                                                                                                                                                                                                                                                                                                                                                                                                                                                                                                                                                                                                                                                                                                                                                                                                                                                                                                                                                                                                                       | ECLASS-6.1                          | 27279218      |
| ECLASS-9.0 27060312 ECLASS-10.1 27060312 ECLASS-11.1 27060312 ECLASS-12.0 27060312 ETIM-5.0 EC001855 customs tariff number 85444290 GTIN 4048879610476 Packaging unit 1  Electrical data   Supply Operating voltage DC 24 V Operating voltage DC min. 18 V Operating voltage DC max. 30 V Current operating per contact max. 4 A Current consumption max. 12 mA                                                                                                                                                                                                                                                                                                                                                                                                                                                                                                                                                                                                                                                                                                                                                                                                                                                                                                                                                                                                                                                                                                                                                                                                                                                                                                                                                                                                        | ECLASS-7.0                          | 27279218      |
| ECLASS-10.1 27060312 ECLASS-11.1 27060312 ECLASS-12.0 27060312 ETIM-5.0 EC001855 customs tariff number 85444290 GTIN 4048879610476 Packaging unit 1  Electrical data   Supply Operating voltage DC 24 V Operating voltage DC min. 18 V Operating voltage DC max. 30 V Current operating per contact max. 4 A  Current consumption max. 12 mA                                                                                                                                                                                                                                                                                                                                                                                                                                                                                                                                                                                                                                                                                                                                                                                                                                                                                                                                                                                                                                                                                                                                                                                                                                                                                                                                                                                                                           | ECLASS-8.0                          | 27279218      |
| ECLASS-11.1 27060312 ECLASS-12.0 27060312 ETIM-5.0 EC001855 customs tariff number 85444290 GTIN 4048879610476 Packaging unit 1  Electrical data   Supply Operating voltage DC 24 V Operating voltage DC min. 18 V Operating voltage DC max. 30 V Current operating per contact max. 4 A  Current consumption max. 12 mA                                                                                                                                                                                                                                                                                                                                                                                                                                                                                                                                                                                                                                                                                                                                                                                                                                                                                                                                                                                                                                                                                                                                                                                                                                                                                                                                                                                                                                                | ECLASS-9.0                          | 27060312      |
| ECLASS-12.0         27060312           ETIM-5.0         EC001855           customs tariff number         85444290           GTIN         4048879610476           Packaging unit         1           Electrical data   Supply           Operating voltage DC         24 V           Operating voltage DC min.         18 V           Operating voltage DC max.         30 V           Current operating per contact max.         4 A           Current consumption max.         12 mA                                                                                                                                                                                                                                                                                                                                                                                                                                                                                                                                                                                                                                                                                                                                                                                                                                                                                                                                                                                                                                                                                                                                                                                                                                                                                   | ECLASS-10.1                         | 27060312      |
| ETIM-5.0 EC001855 customs tariff number 85444290 GTIN 4048879610476  Packaging unit 1  Electrical data   Supply Operating voltage DC 24 V Operating voltage DC min. 18 V Operating voltage DC max. 30 V  Current operating per contact max. 4 A  Current consumption max. 12 mA                                                                                                                                                                                                                                                                                                                                                                                                                                                                                                                                                                                                                                                                                                                                                                                                                                                                                                                                                                                                                                                                                                                                                                                                                                                                                                                                                                                                                                                                                        | ECLASS-11.1                         | 27060312      |
| customs tariff number 85444290 GTIN 4048879610476 Packaging unit 1  Electrical data   Supply Operating voltage DC 24 V Operating voltage DC min. 18 V Operating voltage DC max. 30 V Current operating per contact max. 4 A Current consumption max. 12 mA                                                                                                                                                                                                                                                                                                                                                                                                                                                                                                                                                                                                                                                                                                                                                                                                                                                                                                                                                                                                                                                                                                                                                                                                                                                                                                                                                                                                                                                                                                             | ECLASS-12.0                         | 1777          |
| GTIN 4048879610476  Packaging unit 1  Electrical data   Supply  Operating voltage DC 24 V  Operating voltage DC min. 18 V  Operating voltage DC max. 30 V  Current operating per contact max. 4 A  Current consumption max. 12 mA                                                                                                                                                                                                                                                                                                                                                                                                                                                                                                                                                                                                                                                                                                                                                                                                                                                                                                                                                                                                                                                                                                                                                                                                                                                                                                                                                                                                                                                                                                                                      | ETIM-5.0                            |               |
| Packaging unit 1  Electrical data   Supply  Operating voltage DC 24 V  Operating voltage DC min. 18 V  Operating voltage DC max. 30 V  Current operating per contact max. 4 A  Current consumption max. 12 mA                                                                                                                                                                                                                                                                                                                                                                                                                                                                                                                                                                                                                                                                                                                                                                                                                                                                                                                                                                                                                                                                                                                                                                                                                                                                                                                                                                                                                                                                                                                                                          |                                     |               |
| Electrical data   Supply  Operating voltage DC 24 V  Operating voltage DC min. 18 V  Operating voltage DC max. 30 V  Current operating per contact max. 4 A  Current consumption max. 12 mA                                                                                                                                                                                                                                                                                                                                                                                                                                                                                                                                                                                                                                                                                                                                                                                                                                                                                                                                                                                                                                                                                                                                                                                                                                                                                                                                                                                                                                                                                                                                                                            | GTIN                                | 4048879610476 |
| Operating voltage DC Operating voltage DC min.  18 V Operating voltage DC max. Operating voltage DC max.  30 V Current operating per contact max.  4 A Current consumption max.  12 mA                                                                                                                                                                                                                                                                                                                                                                                                                                                                                                                                                                                                                                                                                                                                                                                                                                                                                                                                                                                                                                                                                                                                                                                                                                                                                                                                                                                                                                                                                                                                                                                 | Packaging unit                      | 1             |
| Operating voltage DC min. 18 V Operating voltage DC max. 30 V Current operating per contact max. 4 A Current consumption max. 12 mA                                                                                                                                                                                                                                                                                                                                                                                                                                                                                                                                                                                                                                                                                                                                                                                                                                                                                                                                                                                                                                                                                                                                                                                                                                                                                                                                                                                                                                                                                                                                                                                                                                    | Electrical data   Supply            |               |
| Operating voltage DC max. 30 V  Current operating per contact max. 4 A  Current consumption max. 12 mA                                                                                                                                                                                                                                                                                                                                                                                                                                                                                                                                                                                                                                                                                                                                                                                                                                                                                                                                                                                                                                                                                                                                                                                                                                                                                                                                                                                                                                                                                                                                                                                                                                                                 | Operating voltage DC                | 24 V          |
| Current operating per contact max. 4 A  Current consumption max. 12 mA                                                                                                                                                                                                                                                                                                                                                                                                                                                                                                                                                                                                                                                                                                                                                                                                                                                                                                                                                                                                                                                                                                                                                                                                                                                                                                                                                                                                                                                                                                                                                                                                                                                                                                 | Operating voltage DC min.           | 18 V          |
| Current consumption max. 12 mA                                                                                                                                                                                                                                                                                                                                                                                                                                                                                                                                                                                                                                                                                                                                                                                                                                                                                                                                                                                                                                                                                                                                                                                                                                                                                                                                                                                                                                                                                                                                                                                                                                                                                                                                         | Operating voltage DC max.           | 30 V          |
| ·                                                                                                                                                                                                                                                                                                                                                                                                                                                                                                                                                                                                                                                                                                                                                                                                                                                                                                                                                                                                                                                                                                                                                                                                                                                                                                                                                                                                                                                                                                                                                                                                                                                                                                                                                                      | Current operating per contact max.  | 4 A           |
| Device protection   Electrical                                                                                                                                                                                                                                                                                                                                                                                                                                                                                                                                                                                                                                                                                                                                                                                                                                                                                                                                                                                                                                                                                                                                                                                                                                                                                                                                                                                                                                                                                                                                                                                                                                                                                                                                         | Current consumption max.            | 12 mA         |
|                                                                                                                                                                                                                                                                                                                                                                                                                                                                                                                                                                                                                                                                                                                                                                                                                                                                                                                                                                                                                                                                                                                                                                                                                                                                                                                                                                                                                                                                                                                                                                                                                                                                                                                                                                        | Device protection   Electrical      |               |