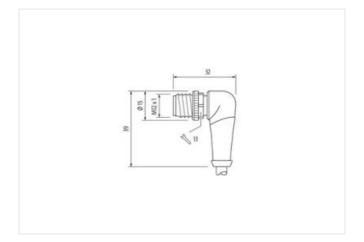

## M12 male 90° A-cod. / MSUD valve plug A-18mm

PUR 5x0.34 ye UL/CSA+robot+drag ch. 2m

MSUD Form A (18 mm) – M12, male 90° 24 V DC ±25% LED (yellow/green) for pressure switches Further cable lengths on request.

## Illustration

stay connected

Product may differ from Image

| Family construction form MSUD Thread M3 Degree of protection (EN IEC 60529) IP66K, IP67 Side 2  Tightening torque 0,6 Nm Family construction form M12 Thread M12 x 1 Degree of protection (EN IEC 60529) IP66K, IP67  Commercial data  ECLASS-6.0 IP79218 ECLASS-6.0 27279218 ECLASS-7.0 27279218 ECLASS-7.0 27279218 ECLASS-9.0 27060312 ECLASS-9.0 27060312 ECLASS-1.1 27060312 ECLASS-1.1 27060312 ECLASS-1.2 0 27060312 ECLASS-1.1 1 27060312 ECLASS-1.1 1 27060312 ECLASS-1.1 1 27060312 ECLASS-1.1 1 27060312 ECLASS-1.1 27060312 ETIM-5.0 ECO01855 customs tariff number 85444290 GTIN 4048879610476 Packaging unit 1  Electrical data   Supply Operating voltage DC min. 18 V Operating voltage DC min. 30 V Current operating per contact max. 4 A                                                                                                                                                                                                                                                                                                                                                                                                                                                                                                                                                                                                                                                                                                                                                                                                                                                                                                                                                                                                            | Cable length                        | 2 m           |
|------------------------------------------------------------------------------------------------------------------------------------------------------------------------------------------------------------------------------------------------------------------------------------------------------------------------------------------------------------------------------------------------------------------------------------------------------------------------------------------------------------------------------------------------------------------------------------------------------------------------------------------------------------------------------------------------------------------------------------------------------------------------------------------------------------------------------------------------------------------------------------------------------------------------------------------------------------------------------------------------------------------------------------------------------------------------------------------------------------------------------------------------------------------------------------------------------------------------------------------------------------------------------------------------------------------------------------------------------------------------------------------------------------------------------------------------------------------------------------------------------------------------------------------------------------------------------------------------------------------------------------------------------------------------------------------------------------------------------------------------------------------------|-------------------------------------|---------------|
| Family construction form         MSUD           Thread         M3           Degree of protection (EN IEC 60529)         IP66K, IP67           Side 2           Tightening torque           6,6 Nm           Family construction form         M12           Thread         M12 x 1           Degree of protection (EN IEC 60529)         IP66K, IP67           Commercial data           ECLASS-6.0         27279218           ECLASS-6.1         27279218           ECLASS-7.0         27279218           ECLASS-8.0         27279218           ECLASS-9.0         27060312           ECLASS-9.0         27060312           ECLASS-10.1         27060312           ECLASS-12.0         27060312           ECLASS-12.0         27060312           ECLASS-12.0         27060312           ECIMIN-5.0         ECO01855           customs tariff number         85444290           GTIN         4048879610476           Packaging unit         1           Electrical data   Supply           Operating voltage DC         24 V           Operating voltage DC max.         30 V           Current consumption max. <t< td=""><td>Side 1</td><td></td></t<>                                                                                                                                                                                                                                                                                                                                                                                                                                                                                                                                                                                                                | Side 1                              |               |
| Thread         M3           Degree of protection (EN IEC 60529)         IP66K, IP67           Side 2         Tightening torque         0.6 Nm           Family construction form         M12           Thread         M12 x 1           Degree of protection (EN IEC 60529)         IP66K, IP67           Commercial data           ECLASS-6.0         27279218           ECLASS-6.1         27279218           ECLASS-6.1         27279218           ECLASS-7.0         27279218           ECLASS-9.0         2760312           ECLASS-9.0         2760312           ECLASS-10.1         27606312           ECLASS-12.0         2760312           ETIM-5.0         EC01855           customs tariff number         85444290           GTIN         4048879610476           Packaging unit         1           Electrical data   Supply           Operating voltage DC min.         18 V           Operating voltage DC min.         18 V           Ourrent operating per contact max.         4 A           Current consumption max.         12 mA                                                                                                                                                                                                                                                                                                                                                                                                                                                                                                                                                                                                                                                                                                                    | Tightening torque                   | 0,4 Nm        |
| Degree of protection (EN IEC 60529)         IP66K, IP67           Side 2         Family construction form         M12           Thread         M12 x 1           Degree of protection (EN IEC 60529)         IP66K, IP67           Commercial data         ECLASS-6.0         27279218           ECLASS-6.1         27279218           ECLASS-7.0         27279218           ECLASS-8.0         27279218           ECLASS-9.0         27060312           ECLASS-9.0         27060312           ECLASS-1.1.1         27060312           ECLASS-12.0         27060312           ECLASS-12.0         27060312           ECLASS-12.0         27060312           ECLASS-10.1         27060312           ECLASS-12.0         27060312           ECLASS-12.0         27060312           ECIASS-12.0         4048879610476           Packaging unit         1           Electrical data   Supply           Operating voltage DC         24 V           Operating voltage DC min.         18 V           Operating voltage DC max.         30 V           Current operating per contact max.         4 A           Current consumption max.         12 mA                                                                                                                                                                                                                                                                                                                                                                                                                                                                                                                                                                                                                       | Family construction form            | MSUD          |
| Side 2           Tightening torque         0.6 Nm           Family construction form         M12           Thread         M12 x 1           Degree of protection (EN IEC 60529)         IP66K, IP67           Commercial data           ECLASS-6.0         27279218           ECLASS-6.1         27279218           ECLASS-7.0         27279218           ECLASS-8.0         27279218           ECLASS-9.0         27060312           ECLASS-9.0         27060312           ECLASS-1.1.1         27060312           ECLASS-12.0         27060312           ECLASS-12.0         27060312           ETIM-5.0         EC001855           customs tariff number         85444290           GTIN         4048879610476           Packaging unit         1           Electrical data   Supply           Operating voltage DC         24 V           Operating voltage DC min.         18 V           Operating voltage DC max.         30 V           Current consumption max.         12 mA                                                                                                                                                                                                                                                                                                                                                                                                                                                                                                                                                                                                                                                                                                                                                                                 | Thread                              | M3            |
| Tightening torque         0.6 Nm           Family construction form         M12           Thread         M12 x 1           Degree of protection (EN IEC 60529)         IP66K, IP67           Commercial data           ECLASS-6.0         27279218           ECLASS-6.1         27279218           ECLASS-7.0         27279218           ECLASS-8.0         27279218           ECLASS-9.0         27060312           ECLASS-9.0         27060312           ECLASS-10.1         27060312           ECLASS-12.0         27060312           ECLASS-12.0         27060312           ECLASS-12.0         27060312           ETIM-5.0         EC001855           customs tariff number         85444290           GTIN         4048879610476           Packaging unit         1           Electrical data   Supply           Operating voltage DC min.         18 V           Operating voltage DC max.         30 V           Current consumption max.         4 A           Current consumption max.         12 mA                                                                                                                                                                                                                                                                                                                                                                                                                                                                                                                                                                                                                                                                                                                                                         | Degree of protection (EN IEC 60529) | IP66K, IP67   |
| Family construction form         M12           Thread         M12 x 1           Degree of protection (EN IEC 60529)         IP66K, IP67           Commercial data           ECLASS-6.0         27279218           ECLASS-6.1         27279218           ECLASS-7.0         27279218           ECLASS-8.0         27279218           ECLASS-9.0         27060312           ECLASS-9.0         27060312           ECLASS-11.1         27060312           ECLASS-12.0         27060312           ECLASS-12.0         27060312           ETIM-5.0         EC001855           customs tariff number         85444290           GTIN         4048879610476           Packaging unit         1           Electrical data   Supply           Operating voltage DC min.         18 V           Operating voltage DC max.         30 V           Current operating per contact max.         4 A           Current consumption max.         12 mA                                                                                                                                                                                                                                                                                                                                                                                                                                                                                                                                                                                                                                                                                                                                                                                                                                 | Side 2                              |               |
| Thread         M12 x 1           Degree of protection (EN IEC 60529)         IP66K, IP67           Commercial data         ECLASS-6.0         27279218           ECLASS-6.1         27279218         ECLASS-7.0         ECLASS-7.0         ECLASS-8.0         ECLASS-8.0         ECLASS-8.0         ECLASS-8.0         ECLASS-9.0         ECLASS-9.0         ECLASS-9.0         ECLASS-10.1         ECLASS-10.1         ECLASS-10.1         ECLASS-11.1         27060312         ECLASS-11.1         ECLASS-11.1         ECLASS-12.0         ECO80312         ECLASS-11.1         ECLASS-12.0         EC001855         ECUSTON STATIST OF STATIS | Tightening torque                   | 0,6 Nm        |
| Degree of protection (EN IEC 60529)   IP66K, IP67                                                                                                                                                                                                                                                                                                                                                                                                                                                                                                                                                                                                                                                                                                                                                                                                                                                                                                                                                                                                                                                                                                                                                                                                                                                                                                                                                                                                                                                                                                                                                                                                                                                                                                                      | Family construction form            | M12           |
| Commercial data           ECLASS-6.0         27279218           ECLASS-6.1         27279218           ECLASS-7.0         27279218           ECLASS-8.0         27279218           ECLASS-9.0         27060312           ECLASS-10.1         27060312           ECLASS-11.1         27060312           ECLASS-12.0         27060312           ETIM-5.0         EC001855           customs tariff number         85444290           GTIN         4048879610476           Packaging unit         1           Electrical data   Supply           Operating voltage DC         24 V           Operating voltage DC min.         18 V           Operating voltage DC max.         30 V           Current operating per contact max.         4 A           Current consumption max.         12 mA                                                                                                                                                                                                                                                                                                                                                                                                                                                                                                                                                                                                                                                                                                                                                                                                                                                                                                                                                                             | Thread                              | M12 x 1       |
| ECLASS-6.0 27279218  ECLASS-7.0 27279218  ECLASS-7.0 27279218  ECLASS-8.0 27279218  ECLASS-9.0 27060312  ECLASS-10.1 27060312  ECLASS-11.1 27060312  ECLASS-11.1 27060312  ECLASS-12.0 27060312  ETIM-5.0 EC01855 customs tariff number 85444290  GTIN 4048879610476  Packaging unit 1  Electrical data   Supply  Operating voltage DC 24 V  Operating voltage DC min. 18 V  Operating voltage DC max. 30 V  Current operating per contact max. 4 A  Current consumption max. 12 mA                                                                                                                                                                                                                                                                                                                                                                                                                                                                                                                                                                                                                                                                                                                                                                                                                                                                                                                                                                                                                                                                                                                                                                                                                                                                                    | Degree of protection (EN IEC 60529) | IP66K, IP67   |
| ECLASS-6.1 27279218 ECLASS-7.0 27279218 ECLASS-8.0 27279218 ECLASS-9.0 27060312 ECLASS-10.1 27060312 ECLASS-11.1 27060312 ECLASS-11.1 27060312 ECLASS-12.0 27060312 ETIM-5.0 EC001855 customs tariff number 85444290 GTIN 4048879610476 Packaging unit 1  Electrical data   Supply  Operating voltage DC 24 V Operating voltage DC min. 18 V Operating voltage DC max. 30 V Current operating per contact max. 12 mA                                                                                                                                                                                                                                                                                                                                                                                                                                                                                                                                                                                                                                                                                                                                                                                                                                                                                                                                                                                                                                                                                                                                                                                                                                                                                                                                                   | Commercial data                     |               |
| ECLASS-7.0 27279218 ECLASS-8.0 27279218 ECLASS-9.0 27060312 ECLASS-10.1 27060312 ECLASS-11.1 27060312 ECLASS-11.1 27060312 ECLASS-12.0 27060312 ETIM-5.0 EC001855 customs tariff number 85444290 GTIN 4048879610476 Packaging unit 1  Electrical data   Supply  Operating voltage DC 24 V Operating voltage DC min. 18 V Operating voltage DC max. 30 V Current operating per contact max. 12 mA                                                                                                                                                                                                                                                                                                                                                                                                                                                                                                                                                                                                                                                                                                                                                                                                                                                                                                                                                                                                                                                                                                                                                                                                                                                                                                                                                                       | ECLASS-6.0                          | 27279218      |
| ECLASS-8.0 27279218  ECLASS-9.0 27060312  ECLASS-10.1 27060312  ECLASS-11.1 27060312  ECLASS-12.0 27060312  ETIM-5.0 EC001855  customs tariff number 85444290  GTIN 4048879610476  Packaging unit 1  Electrical data   Supply  Operating voltage DC 24 V  Operating voltage DC min. 18 V  Operating voltage DC max. 30 V  Current operating per contact max. 4 A  Current consumption max. 12 mA                                                                                                                                                                                                                                                                                                                                                                                                                                                                                                                                                                                                                                                                                                                                                                                                                                                                                                                                                                                                                                                                                                                                                                                                                                                                                                                                                                       | ECLASS-6.1                          | 27279218      |
| ECLASS-9.0 27060312 ECLASS-10.1 27060312 ECLASS-11.1 27060312 ECLASS-12.0 27060312 ETIM-5.0 EC001855 customs tariff number 85444290 GTIN 4048879610476 Packaging unit 1  Electrical data   Supply Operating voltage DC 24 V Operating voltage DC min. 18 V Operating voltage DC max. 30 V Current operating per contact max. 4 A Current consumption max. 12 mA                                                                                                                                                                                                                                                                                                                                                                                                                                                                                                                                                                                                                                                                                                                                                                                                                                                                                                                                                                                                                                                                                                                                                                                                                                                                                                                                                                                                        | ECLASS-7.0                          | 27279218      |
| ECLASS-10.1 27060312 ECLASS-11.1 27060312 ECLASS-12.0 27060312 ETIM-5.0 EC001855 customs tariff number 85444290 GTIN 4048879610476 Packaging unit 1  Electrical data   Supply Operating voltage DC 24 V Operating voltage DC min. 18 V Operating voltage DC max. 30 V Current operating per contact max. 4 A  Current consumption max. 12 mA                                                                                                                                                                                                                                                                                                                                                                                                                                                                                                                                                                                                                                                                                                                                                                                                                                                                                                                                                                                                                                                                                                                                                                                                                                                                                                                                                                                                                           | ECLASS-8.0                          | 27279218      |
| ECLASS-11.1 27060312 ECLASS-12.0 27060312 ETIM-5.0 EC001855 customs tariff number 85444290 GTIN 4048879610476 Packaging unit 1  Electrical data   Supply Operating voltage DC 24 V Operating voltage DC min. 18 V Operating voltage DC max. 30 V Current operating per contact max. 4 A  Current consumption max. 12 mA                                                                                                                                                                                                                                                                                                                                                                                                                                                                                                                                                                                                                                                                                                                                                                                                                                                                                                                                                                                                                                                                                                                                                                                                                                                                                                                                                                                                                                                | ECLASS-9.0                          | 27060312      |
| ECLASS-12.0         27060312           ETIM-5.0         EC001855           customs tariff number         85444290           GTIN         4048879610476           Packaging unit         1           Electrical data   Supply           Operating voltage DC         24 V           Operating voltage DC min.         18 V           Operating voltage DC max.         30 V           Current operating per contact max.         4 A           Current consumption max.         12 mA                                                                                                                                                                                                                                                                                                                                                                                                                                                                                                                                                                                                                                                                                                                                                                                                                                                                                                                                                                                                                                                                                                                                                                                                                                                                                   | ECLASS-10.1                         | 27060312      |
| ETIM-5.0 EC001855 customs tariff number 85444290 GTIN 4048879610476  Packaging unit 1  Electrical data   Supply Operating voltage DC 24 V Operating voltage DC min. 18 V Operating voltage DC max. 30 V  Current operating per contact max. 4 A  Current consumption max. 12 mA                                                                                                                                                                                                                                                                                                                                                                                                                                                                                                                                                                                                                                                                                                                                                                                                                                                                                                                                                                                                                                                                                                                                                                                                                                                                                                                                                                                                                                                                                        | ECLASS-11.1                         | 27060312      |
| customs tariff number 85444290 GTIN 4048879610476 Packaging unit 1  Electrical data   Supply Operating voltage DC 24 V Operating voltage DC min. 18 V Operating voltage DC max. 30 V Current operating per contact max. 4 A Current consumption max. 12 mA                                                                                                                                                                                                                                                                                                                                                                                                                                                                                                                                                                                                                                                                                                                                                                                                                                                                                                                                                                                                                                                                                                                                                                                                                                                                                                                                                                                                                                                                                                             | ECLASS-12.0                         | 1777          |
| GTIN 4048879610476  Packaging unit 1  Electrical data   Supply  Operating voltage DC 24 V  Operating voltage DC min. 18 V  Operating voltage DC max. 30 V  Current operating per contact max. 4 A  Current consumption max. 12 mA                                                                                                                                                                                                                                                                                                                                                                                                                                                                                                                                                                                                                                                                                                                                                                                                                                                                                                                                                                                                                                                                                                                                                                                                                                                                                                                                                                                                                                                                                                                                      | ETIM-5.0                            |               |
| Packaging unit 1  Electrical data   Supply  Operating voltage DC 24 V  Operating voltage DC min. 18 V  Operating voltage DC max. 30 V  Current operating per contact max. 4 A  Current consumption max. 12 mA                                                                                                                                                                                                                                                                                                                                                                                                                                                                                                                                                                                                                                                                                                                                                                                                                                                                                                                                                                                                                                                                                                                                                                                                                                                                                                                                                                                                                                                                                                                                                          |                                     |               |
| Electrical data   Supply  Operating voltage DC 24 V  Operating voltage DC min. 18 V  Operating voltage DC max. 30 V  Current operating per contact max. 4 A  Current consumption max. 12 mA                                                                                                                                                                                                                                                                                                                                                                                                                                                                                                                                                                                                                                                                                                                                                                                                                                                                                                                                                                                                                                                                                                                                                                                                                                                                                                                                                                                                                                                                                                                                                                            | GTIN                                | 4048879610476 |
| Operating voltage DC Operating voltage DC min.  18 V Operating voltage DC max. Operating voltage DC max.  30 V Current operating per contact max.  4 A Current consumption max.  12 mA                                                                                                                                                                                                                                                                                                                                                                                                                                                                                                                                                                                                                                                                                                                                                                                                                                                                                                                                                                                                                                                                                                                                                                                                                                                                                                                                                                                                                                                                                                                                                                                 | Packaging unit                      | 1             |
| Operating voltage DC min. 18 V Operating voltage DC max. 30 V Current operating per contact max. 4 A Current consumption max. 12 mA                                                                                                                                                                                                                                                                                                                                                                                                                                                                                                                                                                                                                                                                                                                                                                                                                                                                                                                                                                                                                                                                                                                                                                                                                                                                                                                                                                                                                                                                                                                                                                                                                                    | Electrical data   Supply            |               |
| Operating voltage DC max. 30 V  Current operating per contact max. 4 A  Current consumption max. 12 mA                                                                                                                                                                                                                                                                                                                                                                                                                                                                                                                                                                                                                                                                                                                                                                                                                                                                                                                                                                                                                                                                                                                                                                                                                                                                                                                                                                                                                                                                                                                                                                                                                                                                 | Operating voltage DC                | 24 V          |
| Current operating per contact max. 4 A  Current consumption max. 12 mA                                                                                                                                                                                                                                                                                                                                                                                                                                                                                                                                                                                                                                                                                                                                                                                                                                                                                                                                                                                                                                                                                                                                                                                                                                                                                                                                                                                                                                                                                                                                                                                                                                                                                                 | Operating voltage DC min.           | 18 V          |
| Current consumption max. 12 mA                                                                                                                                                                                                                                                                                                                                                                                                                                                                                                                                                                                                                                                                                                                                                                                                                                                                                                                                                                                                                                                                                                                                                                                                                                                                                                                                                                                                                                                                                                                                                                                                                                                                                                                                         | Operating voltage DC max.           | 30 V          |
| ·                                                                                                                                                                                                                                                                                                                                                                                                                                                                                                                                                                                                                                                                                                                                                                                                                                                                                                                                                                                                                                                                                                                                                                                                                                                                                                                                                                                                                                                                                                                                                                                                                                                                                                                                                                      | Current operating per contact max.  | 4 A           |
| Device protection   Electrical                                                                                                                                                                                                                                                                                                                                                                                                                                                                                                                                                                                                                                                                                                                                                                                                                                                                                                                                                                                                                                                                                                                                                                                                                                                                                                                                                                                                                                                                                                                                                                                                                                                                                                                                         | Current consumption max.            | 12 mA         |
|                                                                                                                                                                                                                                                                                                                                                                                                                                                                                                                                                                                                                                                                                                                                                                                                                                                                                                                                                                                                                                                                                                                                                                                                                                                                                                                                                                                                                                                                                                                                                                                                                                                                                                                                                                        | Device protection   Electrical      |               |