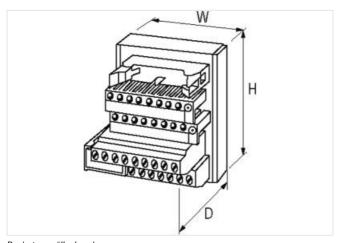

stay connected

| ECLASS-10.1                              | 27141120                  |
|------------------------------------------|---------------------------|
| ECLASS-11.1                              | 27141120                  |
| ECLASS-12.0                              | 27141120                  |
| ETIM-5.0                                 | EC001283                  |
| customs tariff number                    | 85366990                  |
| GTIN                                     | 4048879026604             |
| Packaging unit                           | 1                         |
| Electrical data   Supply                 |                           |
| Operating voltage AC                     | 24 V                      |
| Operating current max.                   | 1 A                       |
| Diagnostics                              |                           |
| Status indication LED                    | red                       |
| Device protection   Electrical           |                           |
| Overvoltage category (EN 60664-1)        | II                        |
| Mechanical data   Mounting data          |                           |
| Mounting method                          | geschnappt                |
| Suitable for mounting type               | mounting rail, (EN 60715) |
| Height                                   | 63 mm                     |
| Width                                    | 75 mm                     |
| Depth                                    | 48 mm                     |
| Environmental characteristics   Climatic |                           |
| Operating temperature min.               | -20 °C                    |
| Operating temperature max.               | 70 °C                     |