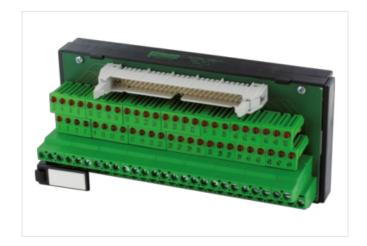

## **UFL 20 L PLUG FOR SIGNAL TRANSFER**

24 VDC / 1 A - male with LED

Ribbon cable connector + LED 20-pole

Via the combined fixing mechanism, connectors with or without strain relief can be connected.

for plugs with or without strain relief (DIN 41651); for plugs with strain relief, it may be necessary to remove the bottom hook

## Illustration

Product may differ from Image

| Commercial data |          |  |
|-----------------|----------|--|
| ECLASS-6.0      | 27141120 |  |
| ECLASS-6.1      | 27141120 |  |
| ECLASS-7.0      | 27141120 |  |
| ECLASS-8.0      | 27141120 |  |
| ECLASS-9.0      | 27141120 |  |