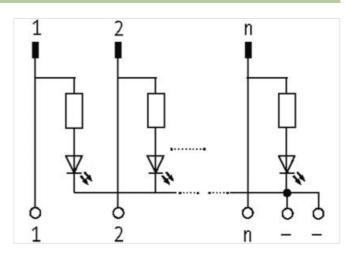

## **UFL 20 L PLUG FOR SIGNAL TRANSFER**

24 VDC / 1 A - male with LED

Ribbon cable connector + LED 20-pole

Via the combined fixing mechanism, connectors with or without strain relief can be connected.

for plugs with or without strain relief (DIN 41651); for plugs with strain relief, it may be necessary to remove the bottom hook