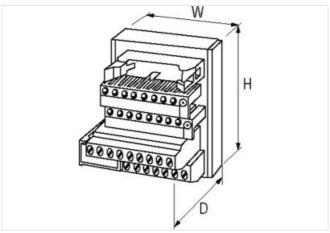

| ECLASS-10.1                              | 27141120                  |  |
|------------------------------------------|---------------------------|--|
| ECLASS-11.1                              | 27141120                  |  |
| ECLASS-12.0                              | 27141120                  |  |
| ETIM-5.0                                 | EC001283                  |  |
| customs tariff number                    | 85366990                  |  |
| GTIN                                     | 4048879026581             |  |
| Packaging unit                           | 1                         |  |
| Electrical data   Supply                 |                           |  |
| Operating voltage AC                     | 24 V                      |  |
| Operating current max.                   | 1 A                       |  |
| Diagnostics                              |                           |  |
| Status indication LED                    | red                       |  |
| Device protection   Electrical           |                           |  |
| Overvoltage category (EN 60664-1)        | II                        |  |
| Mechanical data   Mounting data          |                           |  |
| Mounting method                          | geschnappt                |  |
| Suitable for mounting type               | mounting rail, (EN 60715) |  |
| Height                                   | 63 mm                     |  |
| Width                                    | 95 mm                     |  |
| Depth                                    | 48 mm                     |  |
| Environmental characteristics   Climatic |                           |  |
| Operating temperature min.               | -20 °C                    |  |
| Operating temperature max.               | 70 °C                     |  |