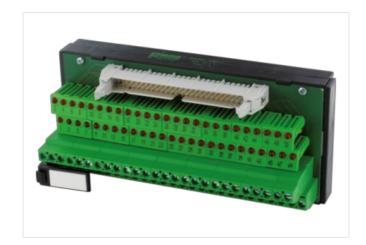

## **UFL 34 L PLUG FOR SIGNAL TRANSFER**

24 VDC / 1 A - male with LED

Ribbon cable connector + LED 34-pole

Via the combined fixing mechanism, connectors with or without strain relief can be connected.

for plugs with or without strain relief (DIN 41651); for plugs with strain relief, it may be necessary to remove the bottom hook

## Illustration

Product may differ from Image

| Commercial data |          |  |
|-----------------|----------|--|
| ECLASS-6.0      | 27141120 |  |
| ECLASS-6.1      | 27141120 |  |
| ECLASS-7.0      | 27141120 |  |
| ECLASS-8.0      | 27141120 |  |
| ECLASS-9.0      | 27141120 |  |