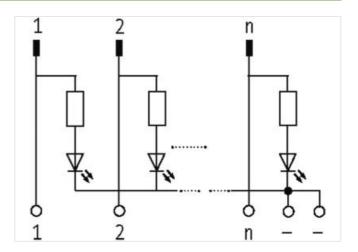

## **UFL 34 L PLUG FOR SIGNAL TRANSFER**

24 VDC / 1 A - male with LED

Ribbon cable connector + LED 34-pole

Via the combined fixing mechanism, connectors with or without strain relief can be connected.

for plugs with or without strain relief (DIN 41651); for plugs with strain relief, it may be necessary to remove the bottom hook