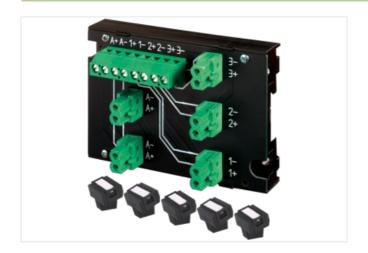

## **MASI20 INSTALLATION TECHNOLOGY**

Distributor 2x AS-I and 3x extern power

2 AS-Interface + 3 power ports potentially separated 5 plug terminals included

## Illustration

Product may differ from Image

| 27279219 |                                  |
|----------|----------------------------------|
|          |                                  |
| 27279219 |                                  |
| 27279219 |                                  |
| 27279219 |                                  |
| 27440108 |                                  |
| 27440111 |                                  |
|          | 27279219<br>27279219<br>27440108 |