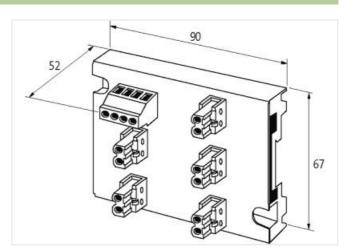

stay connected

| ECLASS-11.1                             | 27440111                  |
|-----------------------------------------|---------------------------|
| ECLASS-12.0                             | 27440111                  |
| ETIM-5.0                                | EC001596                  |
| customs tariff number                   | 85176200                  |
| GTIN                                    | 4048879050593             |
| Packaging unit                          | 1                         |
| Electrical data   Supply                |                           |
| Operating voltage DC max.               | 36 V                      |
| Current operating per port max.         | 8 A                       |
| Total current max.                      | 24 A                      |
|                                         | 247                       |
| Device protection   Electrical          |                           |
| Degree of protection (EN IEC 60529)     | IP20                      |
| Insulation strength ASI/Power           | 200 V                     |
| Mechanical data   Mounting data         |                           |
| Mounting method                         | geschnappt                |
| Suitable for mounting type              | mounting rail, (EN 60715) |
| Height                                  | 52 mm                     |
| Width                                   | 67 mm                     |
| Depth                                   | 90 mm                     |
| Environmental characteristics   Climati | С                         |
| Operating temperature min.              | -20 °C                    |
| Operating temperature max.              | 70 °C                     |
| Storage temperature min.                | -40 °C                    |
| Storage temperature max.                | 80 °C                     |
| Conformity                              |                           |
| Product standard                        | EN 60664-1                |
| Connection type 5                       |                           |
| Connection type 1                       | Asi Bus                   |
| Connection type 2                       | Power 1                   |
| Connection type 3                       | Power 2                   |
| Connection type 4                       | Power 3                   |
| Connection                              | Screw terminals SK        |
| Family construction form                | terminal                  |
| Gender                                  | female                    |
| Color contact carrier                   | green                     |
| No. of poles                            | 2                         |
| PIN 1                                   | A +                       |
| PIN 2                                   | A -                       |
| Connection                              | Screw terminals SK        |
| Family construction form                | terminal                  |
| Gender                                  | female                    |
| Color contact carrier                   | green                     |
| No. of poles                            | 2                         |
| PIN 1                                   | 1+                        |
| PIN 2                                   | 1-                        |
| Connection                              | Screw terminals SK        |
| Family construction form                | terminal                  |
| Gender                                  | female                    |
| Color contact carrier                   | green                     |
| No. of poles                            | 2                         |
| PIN 1                                   | 2+                        |
|                                         |                           |