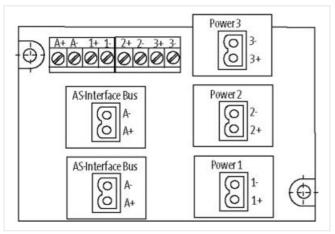

stay connected

| ECLASS-11.1                             | 27440111                  |
|-----------------------------------------|---------------------------|
| ECLASS-12.0                             | 27440111                  |
| ETIM-5.0                                | EC001596                  |
| customs tariff number                   | 85176200                  |
| GTIN                                    | 4048879050593             |
| Packaging unit                          | 1                         |
| Electrical data   Supply                |                           |
| Operating voltage DC max.               | 36 V                      |
| Current operating per port max.         | 8 A                       |
| Total current max.                      | 24 A                      |
|                                         | 247                       |
| Device protection   Electrical          |                           |
| Degree of protection (EN IEC 60529)     | IP20                      |
| Insulation strength ASI/Power           | 200 V                     |
| Mechanical data   Mounting data         |                           |
| Mounting method                         | geschnappt                |
| Suitable for mounting type              | mounting rail, (EN 60715) |
| Height                                  | 52 mm                     |
| Width                                   | 67 mm                     |
| Depth                                   | 90 mm                     |
| Environmental characteristics   Climati | С                         |
| Operating temperature min.              | -20 °C                    |
| Operating temperature max.              | 70 °C                     |
| Storage temperature min.                | -40 °C                    |
| Storage temperature max.                | 80 °C                     |
| Conformity                              |                           |
| Product standard                        | EN 60664-1                |
| Connection type 5                       |                           |
| Connection type 1                       | Asi Bus                   |
| Connection type 2                       | Power 1                   |
| Connection type 3                       | Power 2                   |
| Connection type 4                       | Power 3                   |
| Connection                              | Screw terminals SK        |
| Family construction form                | terminal                  |
| Gender                                  | female                    |
| Color contact carrier                   | green                     |
| No. of poles                            | 2                         |
| PIN 1                                   | A +                       |
| PIN 2                                   | A -                       |
| Connection                              | Screw terminals SK        |
| Family construction form                | terminal                  |
| Gender                                  | female                    |
| Color contact carrier                   | green                     |
| No. of poles                            | 2                         |
| PIN 1                                   | 1+                        |
| PIN 2                                   | 1-                        |
| Connection                              | Screw terminals SK        |
| Family construction form                | terminal                  |
| Gender                                  | female                    |
| Color contact carrier                   | green                     |
| No. of poles                            | 2                         |
| PIN 1                                   | 2+                        |
|                                         |                           |

| PIN 2                    | 2 -                |
|--------------------------|--------------------|
| Connection               | Screw terminals SK |
| Family construction form | terminal           |
| Gender                   | female             |
| Color contact carrier    | green              |
| No. of poles             | 2                  |
| PIN 1                    | 3 +                |
| PIN 2                    | 3 -                |
| Connection               | Screw terminals SK |
| Family construction form | terminal           |
| Gender                   | female             |
| Color contact carrier    | green              |
| No. of poles             | 8                  |
| PIN 1                    | A +                |
| PIN 2                    | A -                |
| PIN 3                    | 1+                 |
| PIN 4                    | 1-                 |
| PIN 5                    | 2 +                |
| PIN 6                    | 2 -                |
| PIN 7                    | 3 +                |
| PIN 8                    | 3 -                |