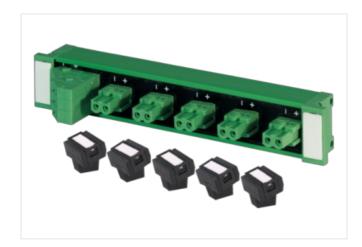

## **MASI20 INSTALLATION TECHNOLOGY**

Distributor AS-I and extern power, 1 potential

5 ports, universal 1 potential 5 plug terminals included

## Illustration

Product may differ from Image

| Commercial data |          |  |
|-----------------|----------|--|
| ECLASS-6.0      | 27279219 |  |
| ECLASS-6.1      | 27279219 |  |
| ECLASS-7.0      | 27279219 |  |
| ECLASS-8.0      | 27279219 |  |
| ECLASS-9.0      | 27440108 |  |
| ECLASS-10.1     | 27440111 |  |
| -               |          |  |