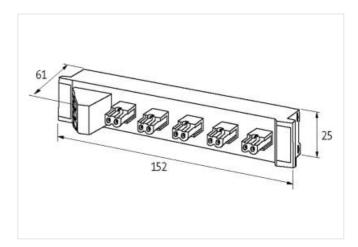

stay connected

| ECLASS-11.1                                  | 27440111                  |
|----------------------------------------------|---------------------------|
| ECLASS-12.0                                  | 27440111                  |
| ETIM-5.0                                     | EC001596                  |
| customs tariff number                        | 85369010                  |
| GTIN                                         | 4048879050463             |
| Packaging unit                               | 1                         |
|                                              |                           |
| Electrical data   Supply                     |                           |
| Operating voltage DC max.                    | 36 V                      |
| Current operating per port max.              | 8 A                       |
| Total current max.                           | 12 A                      |
| Device protection   Electrical               |                           |
| Degree of protection (EN IEC 60529)          | IP20                      |
| Insulation strength Power/Power (EN 60664-1) | 50 V                      |
| Insulation strength ASI/Power                | 200 V                     |
| Mechanical data   Mounting data              |                           |
| Mounting method                              | geschnappt                |
| Suitable for mounting type                   | mounting rail, (EN 60715) |
| Height                                       | 61 mm                     |
| Width                                        | 25 mm                     |
| Depth                                        | 152 mm                    |
| Environmental characteristics   Climatic     | ·····                     |
| Operating temperature min.                   | -20 °C                    |
| Operating temperature max.                   | 70 °C                     |
|                                              |                           |
| Conformity                                   |                           |
| Product standard                             | EN 60664-1                |
| Connection type 6                            |                           |
| Connection type 1                            | 11                        |
| Connection type 2                            | 12                        |
| Connection type 3                            | 13                        |
| Connection type 4                            | 14                        |
| Connection type 5                            | 15                        |
| Connection type 6                            | Power / Asi               |
| Connection                                   | Screw terminals SK        |
| Family construction form                     | terminal                  |
| Gender                                       | female                    |
| Color contact carrier                        | green                     |
| No. of poles                                 | 2                         |
| PIN 1                                        | 11+                       |
| PIN 2                                        | 11 -                      |
| Connection                                   | Screw terminals SK        |
| Family construction form                     | terminal                  |
| Gender                                       | female                    |
| Color contact carrier                        | green                     |
| No. of poles                                 | 2                         |
| PIN 1                                        | 12 +                      |
| PIN 2                                        | 12 -                      |
| Connection                                   | Screw terminals SK        |
| Family construction form                     | terminal                  |
| Gender                                       | female                    |
| Color contact carrier                        | green                     |
| No. of poles                                 | 2                         |
|                                              |                           |