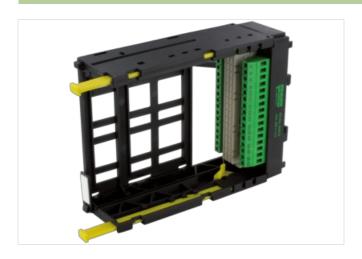

## **EUROCARD HOLDER**

**SKT 31** 

Screw terminals 31-pole (DIN 41617) all

The D2 size is for a card without a front plate.

To insert the card first press down the 2 yellow buttons. Then slide the Eurocard into the guide slots pushing until fully engaged. The card is now locked into position. It can be removed by pressing down on the 2 yellow buttons.