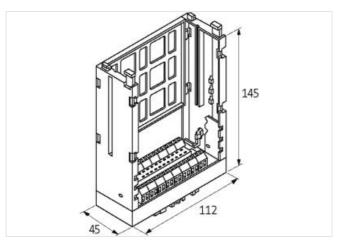

stay connected

| ECLASS-9.0                          | 27460201                                        |  |
|-------------------------------------|-------------------------------------------------|--|
| ECLASS-10.1                         | 27440402                                        |  |
| ECLASS-11.1                         | 27460201                                        |  |
| ECLASS-12.0                         | 27460201                                        |  |
| ETIM-5.0                            | EC002780                                        |  |
| customs tariff number               | 85366990                                        |  |
| GTIN                                | 4048879042024                                   |  |
| Packaging unit                      | 1                                               |  |
| Electrical data   Supply            |                                                 |  |
| Operating voltage AC                | 250 V                                           |  |
| Operating current max.              | 5 A                                             |  |
| Installation                        |                                                 |  |
| Connection cross-section solid max. | 4 mm <sup>2</sup>                               |  |
| Installation   Pin assignment       |                                                 |  |
| No. of poles                        | 31                                              |  |
| Device protection   Electrical      |                                                 |  |
| Overvoltage category (EN 60664-1)   | I                                               |  |
| Device protection   Media           |                                                 |  |
| Flame resistance                    | flame retardant                                 |  |
| Mechanical data                     |                                                 |  |
| Type of socket connector            | DIN 41617                                       |  |
| Mechanical data   Material data     |                                                 |  |
| Material housing                    | Plastic                                         |  |
| Mechanical data   Mounting data     |                                                 |  |
| Mounting method                     | screwed, geschnappt                             |  |
| Suitable for mounting type          | horizontal, vertical, mounting rail, (EN 60715) |  |
| Height                              | 112 mm                                          |  |
| Width                               | 45 mm                                           |  |
| Depth                               | 145 mm                                          |  |