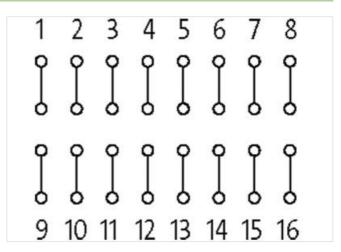

## **ASSEMBLY MODULE MKS - M 8**

Mounting rail / screw-type terminal

8 pairs of solder pins screw terminals connected to solder pin pairs

| ETIM-5.0                             | EC002780                            |  |
|--------------------------------------|-------------------------------------|--|
| customs tariff number                | 85369010                            |  |
| GTIN                                 | 4048879041805                       |  |
| Packaging unit                       | 1                                   |  |
| Electrical data   Supply             |                                     |  |
| Operating voltage AC max.            | 250 V                               |  |
| Operating voltage DC max.            | 250 V                               |  |
| Operating current max.               | 5 A                                 |  |
| Device protection   Media            |                                     |  |
| Flame resistance                     | flame retardant                     |  |
| Mechanical data   Material data      |                                     |  |
| Housing properties                   | removable cover                     |  |
| Material housing                     | Plastic                             |  |
| Mechanical data   Mounting data      |                                     |  |
| Distance of solder pins              | 40 mm                               |  |
| Mounting method                      | geschnappt                          |  |
| Suitable for mounting type           | Mounting rail TH35, G32, (EN 60715) |  |
| Height                               | 86 mm                               |  |
| Width                                | 45 mm                               |  |
| Depth                                | 62 mm                               |  |
| Environmental characteristics   Clim | atic                                |  |
| Operating temperature min.           | -20 °C                              |  |
| Operating temperature max.           | 60 °C                               |  |
| Connection type 1                    |                                     |  |
| Connection                           | Screw terminals SK                  |  |
| Family construction form             | terminal                            |  |
| Gender                               | female                              |  |
| No. of poles                         | 16                                  |  |