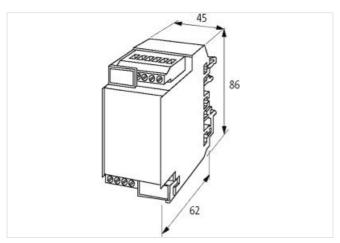

| ETIM-5.0                             | EC002780                            |  |
|--------------------------------------|-------------------------------------|--|
| customs tariff number                | 85369010                            |  |
| GTIN                                 | 4048879041805                       |  |
| Packaging unit                       | 1                                   |  |
| Electrical data   Supply             |                                     |  |
| Operating voltage AC max.            | 250 V                               |  |
| Operating voltage DC max.            | 250 V                               |  |
| Operating current max.               | 5 A                                 |  |
| Device protection   Media            |                                     |  |
| Flame resistance                     | flame retardant                     |  |
| Mechanical data   Material data      |                                     |  |
| Housing properties                   | removable cover                     |  |
| Material housing                     | Plastic                             |  |
| Mechanical data   Mounting data      |                                     |  |
| Distance of solder pins              | 40 mm                               |  |
| Mounting method                      | geschnappt                          |  |
| Suitable for mounting type           | Mounting rail TH35, G32, (EN 60715) |  |
| Height                               | 86 mm                               |  |
| Width                                | 45 mm                               |  |
| Depth                                | 62 mm                               |  |
| Environmental characteristics   Clim | atic                                |  |
| Operating temperature min.           | -20 °C                              |  |
| Operating temperature max.           | 60 °C                               |  |
| Connection type 1                    |                                     |  |
| Connection                           | Screw terminals SK                  |  |
| Family construction form             | terminal                            |  |
| Gender                               | female                              |  |
| No. of poles                         | 16                                  |  |