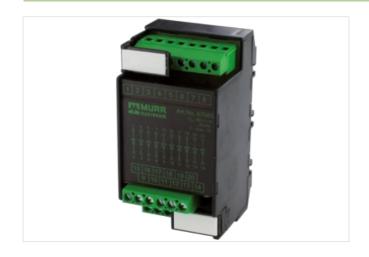

## **ASSEMBLY MODULE MKS - M 8**

Mounting rail / screw-type terminal

8 pairs of solder pins screw terminals connected to solder pin pairs

## Illustration

Product may differ from Image

| Commercial data |          |  |
|-----------------|----------|--|
| ECLASS-6.0      | 27379201 |  |
| ECLASS-6.1      | 27141149 |  |
| ECLASS-7.0      | 27141149 |  |
| ECLASS-8.0      | 27141149 |  |
| ECLASS-9.0      | 27141149 |  |
| ECLASS-10.1     | 27141149 |  |
| ECLASS-11.1     | 27141149 |  |
| ECLASS-12.0     | 27141149 |  |
|                 |          |  |