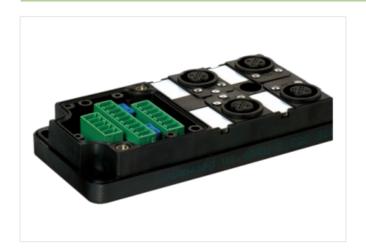

## MVP12, 4XM12, 5POLE, PLUG. TERM.

W/o cap, with pot. separation, w/o LED's

4-way, 5-pole

Basic module without LED

Potential separation as option

Plastic housings with good resistance against chemicals and oils.

## Illustration

Product may differ from Image

| Commercial data |          |
|-----------------|----------|
| ECLASS-6.0      | 27279219 |
| ECLASS-6.1      | 27279219 |
| ECLASS-7.0      | 27279219 |

stay connected