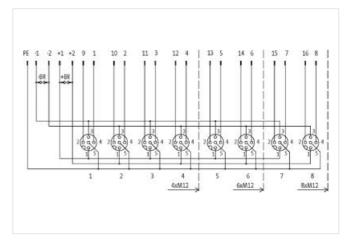

## MVP12, 4XM12, 5POLE, PLUG. TERM.

W/o cap, with pot. separation, w/o LED's

4-way, 5-pole

Basic module without LED

Potential separation as option

Plastic housings with good resistance against chemicals and oils.

| ECLASS-8.0                                                                                                                                 | 27279219                     |
|--------------------------------------------------------------------------------------------------------------------------------------------|------------------------------|
| ECLASS-9.0                                                                                                                                 | 27440108                     |
| ECLASS-10.1                                                                                                                                | 27440111                     |
| ECLASS-11.1                                                                                                                                | 27440111                     |
| ECLASS-12.0                                                                                                                                | 27440111                     |
| ETIM-5.0                                                                                                                                   | EC002585                     |
| customs tariff number                                                                                                                      | 85369010                     |
| GTIN                                                                                                                                       | 4048879061759                |
| Packaging unit                                                                                                                             | 1                            |
| Electrical data   Supply                                                                                                                   |                              |
| Operating voltage DC                                                                                                                       | 24 V                         |
| Current operating per contact max.                                                                                                         | 4 A                          |
| Total current at 1 time current feed-in max.                                                                                               | 8 A                          |
| Total current at 2 times current feed-in max.                                                                                              | 16 A                         |
| Industrial communication                                                                                                                   |                              |
| Number of signals per port                                                                                                                 | 2                            |
| Installation   Connection                                                                                                                  |                              |
| Mounting set                                                                                                                               | M12 x 1                      |
| Device protection   Electrical                                                                                                             |                              |
| Degree of protection (EN IEC 60529)                                                                                                        | IP67                         |
| Additional condition protection degree                                                                                                     | screwed, mounted             |
| Device protection   Media                                                                                                                  |                              |
| Flame resistance                                                                                                                           | flame retardant              |
| Mechanical data   Material data                                                                                                            |                              |
| Material housing                                                                                                                           | Plastic                      |
| Mechanical data   Mounting data                                                                                                            |                              |
| Mounting method                                                                                                                            | Schraubgewinde               |
| Height                                                                                                                                     | 99,2 mm                      |
| Width                                                                                                                                      | 50,2 mm                      |
| Depth                                                                                                                                      | 16,5 mm                      |
| Environmental characteristics   Climatic                                                                                                   |                              |
| Operating temperature min.                                                                                                                 | -20 °C                       |
| Operating temperature max.                                                                                                                 | 80 °C                        |
|                                                                                                                                            |                              |
| Connection type 2                                                                                                                          |                              |
| Connection type 2 Family construction form                                                                                                 | Сар                          |
|                                                                                                                                            | Cap 16                       |
| Family construction form                                                                                                                   |                              |
| Family construction form No. of poles                                                                                                      | 16                           |
| Family construction form  No. of poles  Family construction form                                                                           | 16<br>M12                    |
| Family construction form  No. of poles  Family construction form  Gender  Color contact carrier  Coding                                    | 16 M12 female black A        |
| Family construction form  No. of poles  Family construction form  Gender  Color contact carrier  Coding  No. of poles                      | 16 M12 female black          |
| Family construction form  No. of poles  Family construction form  Gender  Color contact carrier  Coding  No. of poles  PIN 1               | 16 M12 female black A        |
| Family construction form  No. of poles  Family construction form  Gender  Color contact carrier  Coding  No. of poles  PIN 1  PIN 2        | 16 M12 female black A 5      |
| Family construction form  No. of poles  Family construction form  Gender  Color contact carrier  Coding  No. of poles  PIN 1  PIN 2  PIN 3 | 16 M12 female black A 5 + NC |
| Family construction form  No. of poles  Family construction form  Gender  Color contact carrier  Coding  No. of poles  PIN 1  PIN 2        | 16 M12 female black A 5 + NC |