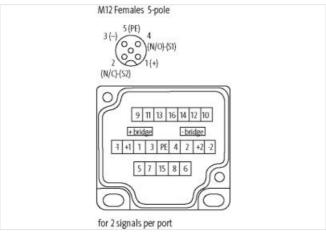

| ECLASS-8.0                                                                                                                                 | 27279219                     |
|--------------------------------------------------------------------------------------------------------------------------------------------|------------------------------|
| ECLASS-9.0                                                                                                                                 | 27440108                     |
| ECLASS-10.1                                                                                                                                | 27440111                     |
| ECLASS-11.1                                                                                                                                | 27440111                     |
| ECLASS-12.0                                                                                                                                | 27440111                     |
| ETIM-5.0                                                                                                                                   | EC002585                     |
| customs tariff number                                                                                                                      | 85369010                     |
| GTIN                                                                                                                                       | 4048879061759                |
| Packaging unit                                                                                                                             | 1                            |
| Electrical data   Supply                                                                                                                   |                              |
| Operating voltage DC                                                                                                                       | 24 V                         |
| Current operating per contact max.                                                                                                         | 4 A                          |
| Total current at 1 time current feed-in max.                                                                                               | 8 A                          |
| Total current at 2 times current feed-in max.                                                                                              | 16 A                         |
| Industrial communication                                                                                                                   |                              |
| Number of signals per port                                                                                                                 | 2                            |
| Installation   Connection                                                                                                                  |                              |
| Mounting set                                                                                                                               | M12 x 1                      |
| Device protection   Electrical                                                                                                             |                              |
| Degree of protection (EN IEC 60529)                                                                                                        | IP67                         |
| Additional condition protection degree                                                                                                     | screwed, mounted             |
| Device protection   Media                                                                                                                  |                              |
| Flame resistance                                                                                                                           | flame retardant              |
| Mechanical data   Material data                                                                                                            |                              |
| Material housing                                                                                                                           | Plastic                      |
| Mechanical data   Mounting data                                                                                                            |                              |
| Mounting method                                                                                                                            | Schraubgewinde               |
| Height                                                                                                                                     | 99,2 mm                      |
| Width                                                                                                                                      | 50,2 mm                      |
| Depth                                                                                                                                      | 16,5 mm                      |
| Environmental characteristics   Climatic                                                                                                   |                              |
| Operating temperature min.                                                                                                                 | -20 °C                       |
| Operating temperature max.                                                                                                                 | 80 °C                        |
|                                                                                                                                            |                              |
| Connection type 2                                                                                                                          |                              |
| Connection type 2 Family construction form                                                                                                 | Сар                          |
|                                                                                                                                            | Cap 16                       |
| Family construction form                                                                                                                   |                              |
| Family construction form No. of poles                                                                                                      | 16                           |
| Family construction form  No. of poles  Family construction form                                                                           | 16<br>M12                    |
| Family construction form  No. of poles  Family construction form  Gender  Color contact carrier  Coding                                    | 16 M12 female black A        |
| Family construction form  No. of poles  Family construction form  Gender  Color contact carrier  Coding  No. of poles                      | 16 M12 female black          |
| Family construction form  No. of poles  Family construction form  Gender  Color contact carrier  Coding  No. of poles  PIN 1               | 16 M12 female black A        |
| Family construction form  No. of poles  Family construction form  Gender  Color contact carrier  Coding  No. of poles  PIN 1  PIN 2        | 16 M12 female black A 5      |
| Family construction form  No. of poles  Family construction form  Gender  Color contact carrier  Coding  No. of poles  PIN 1  PIN 2  PIN 3 | 16 M12 female black A 5 + NC |
| Family construction form  No. of poles  Family construction form  Gender  Color contact carrier  Coding  No. of poles  PIN 1  PIN 2        | 16 M12 female black A 5 + NC |