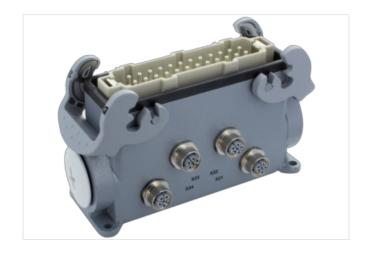

## Power Distributor 4x L-cod.

Passive power distributor in zinc die-cast housing B24 with locking on both sides Industrial connector 24-pin + PE to 4× M12 L 5P female

## Illustration

Product may differ from Image

| Electrical data   Supply               |                      |
|----------------------------------------|----------------------|
| Operating voltage AC                   | 48 V                 |
| Operating voltage DC                   | 48 V                 |
| Current operating per contact max.     | 16 A                 |
| Device protection   Electrical         |                      |
| Degree of protection (EN IEC 60529)    | IP65                 |
| Additional condition protection degree | inserted, locked     |
| Mechanical data   Material data        |                      |
| Coating housing                        | powder-coated        |
| Material housing                       | Aluminum die casting |
| Mechanical data   Mounting data        |                      |
| Height                                 | 94 mm                |
| Width                                  | 61 mm                |