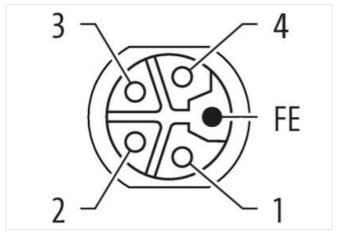

## Power Distributor 4x L-cod.

Passive power distributor in zinc die-cast housing B24 with locking on both sides Industrial connector 24-pin + PE to 4× M12 L 5P female