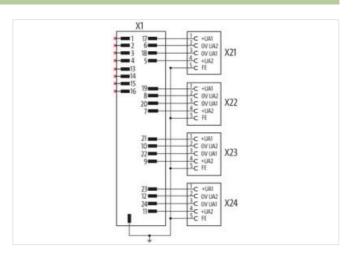

## Power Distributor 4x L-cod.

Passive power distributor in zinc die-cast housing B24 with locking on both sides Industrial connector 24-pin + PE to 4× M12 L 5P female