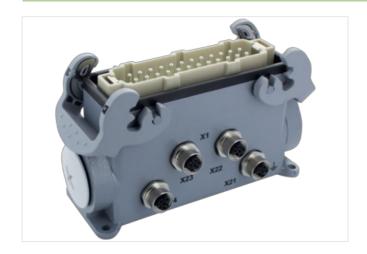

## Power Distributor 4x M12 L-cod. 4-pol.

Passive power distributor in zinc die-cast housing Industrial connector 24-pin + PE to 4× M12 L 4P female B24 with locking on both sides

## Illustration

Product may differ from Image

| Commercial data                    |               |
|------------------------------------|---------------|
| ECLASS-6.0                         | 27279219      |
| customs tariff number              | 85366990      |
| GTIN                               | 4065909038086 |
| Packaging unit                     | 1             |
| Electrical data   Supply           |               |
| Operating voltage AC               | 48 V          |
| Operating voltage DC               | 48 V          |
| Current operating per contact max. | 16 A          |