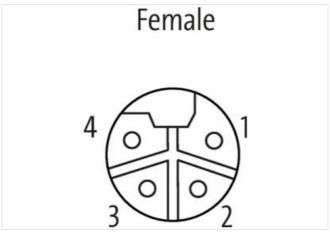

## Power Distributor 4x M12 L-cod. 4-pol.

Passive power distributor in zinc die-cast housing Industrial connector 24-pin + PE to 4× M12 L 4P female B24 with locking on both sides