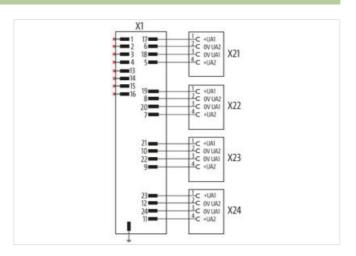

## Power Distributor 4x M12 L-cod. 4-pol.

Passive power distributor in zinc die-cast housing Industrial connector 24-pin + PE to 4× M12 L 4P female B24 with locking on both sides