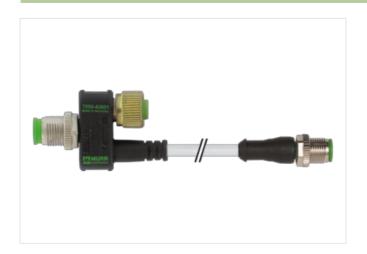

## T-COUPLER M12FEM.8P/M12MALE 3P + M12MALE 4P+CABLE

T-coupler (SlimLine) M12 – M12 3-pole, shielded Connection cable 0.15 m Distribution function (NO)

Plastic housings with good resistance against chemicals and oils.

## Illustration

Product may differ from Image

| Commercial data                          |                                                                                                                                                       |
|------------------------------------------|-------------------------------------------------------------------------------------------------------------------------------------------------------|
| ECLASS-6.0                               | 27279218                                                                                                                                              |
| ECLASS-7.0                               | 27279218                                                                                                                                              |
| ECLASS-8.0                               | 27279218                                                                                                                                              |
| ECLASS-9.0                               | 27060311                                                                                                                                              |
| ECLASS-10.1                              | 27440106                                                                                                                                              |
| ECLASS-11.1                              | 27440106                                                                                                                                              |
| ECLASS-12.0                              | 27440106                                                                                                                                              |
| ETIM-5.0                                 | EC002635                                                                                                                                              |
| customs tariff number                    | 85444290                                                                                                                                              |
| GTIN                                     | 4048879252461                                                                                                                                         |
| Packaging unit                           | 1                                                                                                                                                     |
| Electrical data   Supply                 |                                                                                                                                                       |
| Operating voltage AC max.                | 30 V                                                                                                                                                  |
| Operating voltage DC max.                | 30 V                                                                                                                                                  |
| Environmental characteristics   Climatic |                                                                                                                                                       |
| Operating temperature min.               | -25 °C                                                                                                                                                |
| Operating temperature max.               | 85 °C                                                                                                                                                 |
| Important installation notes             |                                                                                                                                                       |
| Note on strain relief                    | Protect the connectors by suitable measures from mechanical loads, e.g. by the usage of cable ties.                                                   |
| Note on bending radius                   | <b>Attention:</b> Observe the permissible bending radii when laying cables, as the IP protection class can be endangered by excessive bending forces. |