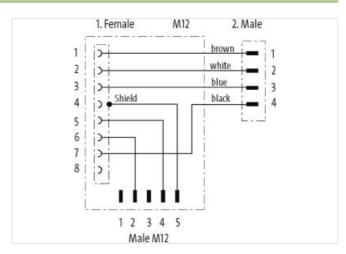

## T-COUPLER M12FEM.8P/M12MALE 3P + M12MALE 4P+CABLE

T-coupler (SlimLine) M12 – M12 3-pole, shielded Connection cable 0.15 m Distribution function (NO)

Plastic housings with good resistance against chemicals and oils.