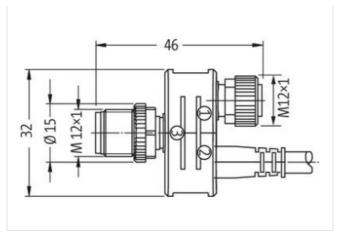

## Illustration

Product may differ from Image

| Commercial data                          |                                                                                                                                                       |
|------------------------------------------|-------------------------------------------------------------------------------------------------------------------------------------------------------|
| ECLASS-6.0                               | 27279218                                                                                                                                              |
| ECLASS-7.0                               | 27279218                                                                                                                                              |
| ECLASS-8.0                               | 27279218                                                                                                                                              |
| ECLASS-9.0                               | 27060311                                                                                                                                              |
| ECLASS-10.1                              | 27440106                                                                                                                                              |
| ECLASS-11.1                              | 27440106                                                                                                                                              |
| ECLASS-12.0                              | 27440106                                                                                                                                              |
| ETIM-5.0                                 | EC002635                                                                                                                                              |
| customs tariff number                    | 85444290                                                                                                                                              |
| GTIN                                     | 4048879252461                                                                                                                                         |
| Packaging unit                           | 1                                                                                                                                                     |
| Electrical data   Supply                 |                                                                                                                                                       |
| Operating voltage AC max.                | 30 V                                                                                                                                                  |
| Operating voltage DC max.                | 30 V                                                                                                                                                  |
| Environmental characteristics   Climatic |                                                                                                                                                       |
| Operating temperature min.               | -25 °C                                                                                                                                                |
| Operating temperature max.               | 85 °C                                                                                                                                                 |
| Important installation notes             |                                                                                                                                                       |
| Note on strain relief                    | Protect the connectors by suitable measures from mechanical loads, e.g. by the usage of cable ties.                                                   |
| Note on bending radius                   | <b>Attention:</b> Observe the permissible bending radii when laying cables, as the IP protection class can be endangered by excessive bending forces. |