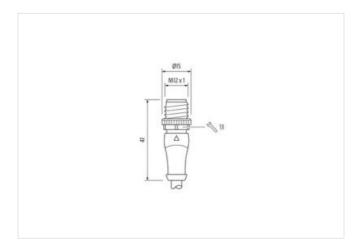

## T-COUPLER M12FEM.8P/M12MALE 3P + M12MALE 4P+CABLE

T-coupler (SlimLine) M12 – M12 3-pole, shielded Connection cable 0.15 m Distribution function (NO)

Plastic housings with good resistance against chemicals and oils.

## Illustration

Product may differ from Image

| Commercial data                          |                                                                                                                                                       |
|------------------------------------------|-------------------------------------------------------------------------------------------------------------------------------------------------------|
| ECLASS-6.0                               | 27279218                                                                                                                                              |
| ECLASS-7.0                               | 27279218                                                                                                                                              |
| ECLASS-8.0                               | 27279218                                                                                                                                              |
| ECLASS-9.0                               | 27060311                                                                                                                                              |
| ECLASS-10.1                              | 27440106                                                                                                                                              |
| ECLASS-11.1                              | 27440106                                                                                                                                              |
| ECLASS-12.0                              | 27440106                                                                                                                                              |
| ETIM-5.0                                 | EC002635                                                                                                                                              |
| customs tariff number                    | 85444290                                                                                                                                              |
| GTIN                                     | 4048879252461                                                                                                                                         |
| Packaging unit                           | 1                                                                                                                                                     |
| Electrical data   Supply                 |                                                                                                                                                       |
| Operating voltage AC max.                | 30 V                                                                                                                                                  |
| Operating voltage DC max.                | 30 V                                                                                                                                                  |
| Environmental characteristics   Climatic |                                                                                                                                                       |
| Operating temperature min.               | -25 °C                                                                                                                                                |
| Operating temperature max.               | 85 °C                                                                                                                                                 |
| Important installation notes             |                                                                                                                                                       |
| Note on strain relief                    | Protect the connectors by suitable measures from mechanical loads, e.g. by the usage of cable ties.                                                   |
| Note on bending radius                   | <b>Attention:</b> Observe the permissible bending radii when laying cables, as the IP protection class can be endangered by excessive bending forces. |