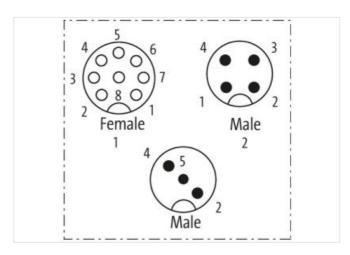

## T-COUPLER M12FEM.8P/M12MALE 3P + M12MALE 4P+CABLE

T-coupler (SlimLine) M12 – M12 3-pole, shielded Connection cable 0.15 m Distribution function (NO)

Plastic housings with good resistance against chemicals and oils.