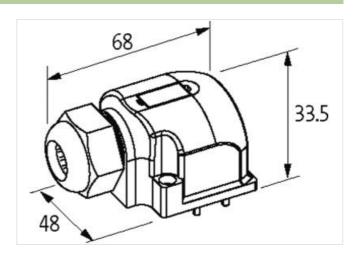

## Illustration

Product may differ from Image

| Commercial data                 |               |
|---------------------------------|---------------|
| ECLASS-6.0                      | 27143423      |
| ECLASS-6.1                      | 27279219      |
| ECLASS-7.0                      | 27279219      |
| ECLASS-8.0                      | 27279219      |
| ECLASS-9.0                      | 27440108      |
| ECLASS-10.1                     | 27440108      |
| ECLASS-11.1                     | 27440108      |
| ECLASS-12.0                     | 27440108      |
| ETIM-5.0                        | EC002585      |
| customs tariff number           | 85444290      |
| GTIN                            | 4048879058124 |
| Packaging unit                  | 1             |
| Electrical data   Supply        |               |
| Total current max.              | 8 A           |
| Mechanical data   Mounting data |               |
| Height                          | 33 mm         |
| Width                           | 48 mm         |
| Depth                           | 68 mm         |
| Connection type 2               |               |
| Family construction form        | M12           |
| Gender                          | female        |
| Color contact carrier           | black         |