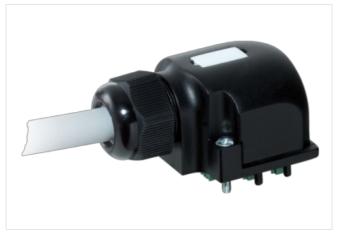

## **CAP FOR D-BOX M12 6-WAY 5-POLE**

Pot.-sep. 15m PUR/PVC-JB, 12x0,34+5x0,75

for 6-way distribution boxes, 5-pole PUR/PVC 15.0 m potentially separated New Art.-No. 8000-86659-3921500 Plastic housings with good resistance against chemicals and oils.

## Illustration

Product may differ from Image

| Commercial data                 |               |
|---------------------------------|---------------|
| ECLASS-6.0                      | 27143423      |
| ECLASS-6.1                      | 27279219      |
| ECLASS-7.0                      | 27279219      |
| ECLASS-8.0                      | 27279219      |
| ECLASS-9.0                      | 27440108      |
| ECLASS-10.1                     | 27440108      |
| ECLASS-11.1                     | 27440108      |
| ECLASS-12.0                     | 27440108      |
| ETIM-5.0                        | EC002585      |
| customs tariff number           | 85444290      |
| GTIN                            | 4048879058124 |
| Packaging unit                  | 1             |
| Electrical data   Supply        |               |
| Total current max.              | 8 A           |
| Mechanical data   Mounting data |               |
| Height                          | 33 mm         |
| Width                           | 48 mm         |
| Depth                           | 68 mm         |
| Connection type 2               |               |
| Family construction form        | M12           |
| Gender                          | female        |
| Color contact carrier           | black         |