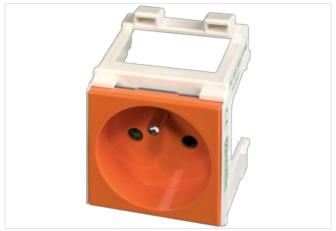

## **MODLINK MSVD CABINET POWER OUTLETS**

France (UTE) orange 250V AC / 16 A

France (UTE-NF) orange Screw terminals

## Illustration

Product may differ from Image

| Electrical data   Supply        |                           |
|---------------------------------|---------------------------|
| Operating voltage AC            | 250 V                     |
| Operating current min.          | 10 A                      |
| Operating current max.          | 16 A                      |
| Installation                    |                           |
| Connection cross section max.   | 2,5 mm²                   |
| AWG number max.                 | 14                        |
| Installation   Connection       |                           |
| Connection                      | Spring clamp terminals FK |
| Installation   Pin assignment   |                           |
| Connections per pole            | 2                         |
| Mechanical data   Mounting data |                           |
| Mounting method                 | Snap-in connector         |
| Suitable for mounting type      | Mounting rail TH35        |
| Height                          | 68 mm                     |
| Width                           | 47 mm                     |
| Depth                           | 56 mm                     |
| Commercial data                 |                           |
| customs tariff number           | 85366990                  |
| GTIN                            | 4048879031264             |
| Packaging unit                  | 1                         |