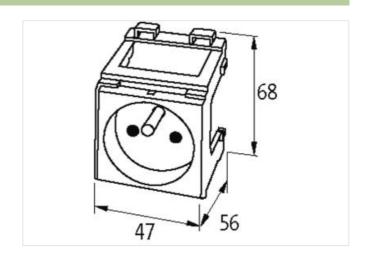

## Illustration

Product may differ from Image

| Electrical data   Supply        |                           |
|---------------------------------|---------------------------|
| Operating voltage AC            | 250 V                     |
| Operating current min.          | 10 A                      |
| Operating current max.          | 16 A                      |
| Installation                    |                           |
| Connection cross section max.   | 2,5 mm²                   |
| AWG number max.                 | 14                        |
| Installation   Connection       |                           |
| Connection                      | Spring clamp terminals FK |
| Installation   Pin assignment   |                           |
| Connections per pole            | 2                         |
| Mechanical data   Mounting data |                           |
| Mounting method                 | Snap-in connector         |
| Suitable for mounting type      | Mounting rail TH35        |
| Height                          | 68 mm                     |
| Width                           | 47 mm                     |
| Depth                           | 56 mm                     |
| Commercial data                 |                           |
| customs tariff number           | 85366990                  |
| GTIN                            | 4048879031264             |
| Packaging unit                  | 1                         |