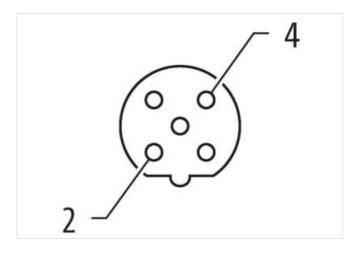

## M12 female 0° B-cod. screw terminal shielded

2-pol., max. 0.75mm<sup>2</sup>, 6 - 8mm, shielded

Female straight M12, 2-pole B-coded shielded Screw terminals Sealing range (cable Ø): 6...8 mm