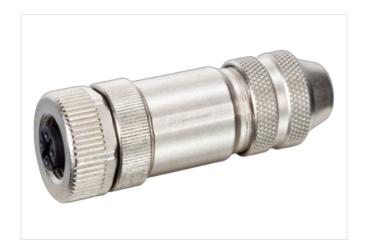

## M12 female 0° B-cod. screw terminal shielded

2-pol., max. 0.75mm<sup>2</sup>, 6 - 8mm, shielded

Female straight M12, 2-pole B-coded shielded Screw terminals Sealing range (cable Ø): 6...8 mm

## Illustration

Product may differ from Image

| Side 1                              |          |
|-------------------------------------|----------|
| Family construction form            | M12      |
| Degree of protection (EN IEC 60529) | IP67     |
| Commercial data                     |          |
| ECLASS-6.0                          | 27279221 |
| ECLASS-7.0                          | 27440104 |
| ECLASS-8.0                          | 27440104 |
| ECLASS-9.0                          | 27440102 |
| ECLASS-10.1                         | 27440102 |