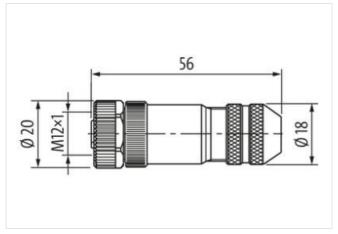

## M12 female 0° B-cod. screw terminal shielded

2-pol., max. 0.75mm<sup>2</sup>, 6 - 8mm, shielded

Female straight M12, 2-pole B-coded shielded Screw terminals Sealing range (cable Ø): 6...8 mm