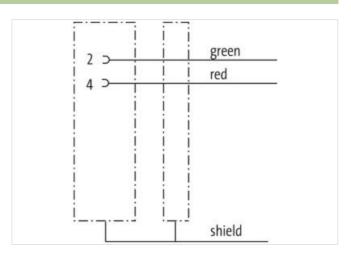

## M12 female 0° B-cod. screw terminal shielded

2-pol., max. 0.75mm<sup>2</sup>, 6 - 8mm, shielded

Female straight M12, 2-pole B-coded shielded Screw terminals Sealing range (cable Ø): 6...8 mm