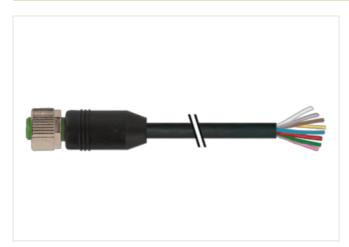

## M12 female 0° A-cod. with cable

PVC 8x0.25 bk UL/CSA 3m

Female straight M12, 8-pole Art-No. 7005 - M12 Lite - (plastic hexagonal screw) on request with cable sleeves Plastic housings with good resistance against chemicals and oils. The resistance to aggressive media should be individually tested for your application. Further details on request. Further cable lengths on request.

## Link to Product

Illustration

| > | ─ WH |  |
|---|------|--|
| 5 | BN   |  |
|   | GN   |  |
| 2 | YE   |  |
| ~ | GY   |  |
| ~ | РК   |  |
|   | BU   |  |
| ~ | RD   |  |
|   |      |  |

Product may differ from Image