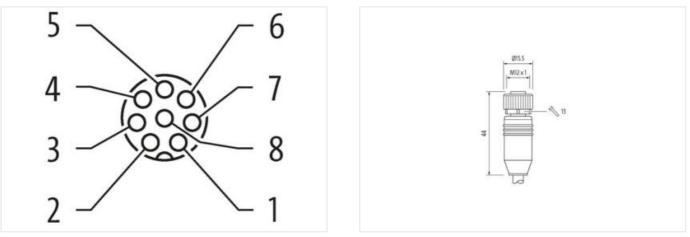

## M12 female 0° A-cod. with cable

PVC 8x0.25 bk UL/CSA 3m

Female straight M12, 8-pole Art-No. 7005 - M12 Lite - (plastic hexagonal screw) on request with cable sleeves Plastic housings with good resistance against chemicals and oils. The resistance to aggressive media should be individually tested for your application. Further details on request. Further cable lengths on request.

## Link to Product

Illustration

| > | ─ WH |  |
|---|------|--|
| 5 | BN   |  |
|   | GN   |  |
| 2 | YE   |  |
| ~ | GY   |  |
| ~ | РК   |  |
|   | BU   |  |
| ~ | RD   |  |
|   |      |  |

Product may differ from Image

3 m

0,6 Nm

Cable length

Side 1

Tightening torque

The information in this Product-PDF has been compiled with the utmost care. Liability for the correctness completeness and topicality of the information is restricted to gross negligence. Version: 2024-05-18