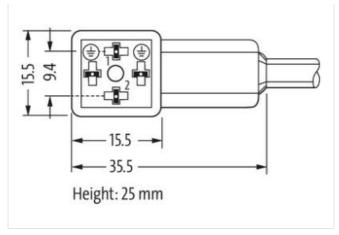

## Illustration

stay connected

Product may differ from Image

| Thread M3 Degree of protection (EN IEC 60529) IP66K, IP67  Side 2  Tightening torque 0,6 Nm Thread M12 x 1 Degree of protection (EN IEC 60529) IP66K, IP67  Commercial data  ECLASS-6.0 27279218  ECLASS-7.0 27279218  ECLASS-8.0 27279218  ECLASS-9.0 27060311  ECLASS-9.0 27060312  ECLASS-10.1 27060312  ECLASS-11.1 27060312  ECLASS-12.0 27060312  ECLASS-12.0 27060312  ECLASS-12.0 27060312  ECLASS-12.0 27060312  ECLASS-10 ECO01855  customs tariff number 85444290  GTIN 4048879530057  Packaging unit 1  Electrical data  Capacity CX 20 ms  Electrical data   Supply  Operating voltage AC min. 19.2 V  Operating voltage AC min. 18 V  Operating voltage DC min. 18 V  Operating voltage DC min. 18 V                                                                                                                                                                                                                                                                                                                                                                                                                                                                                                                                                                                                                                                                                                                                                                                                                                                                                                                                                                                                                                                                                                                                                                                                                                                                                                                                                                                                             | Cable length                        | 0,3 m         |
|--------------------------------------------------------------------------------------------------------------------------------------------------------------------------------------------------------------------------------------------------------------------------------------------------------------------------------------------------------------------------------------------------------------------------------------------------------------------------------------------------------------------------------------------------------------------------------------------------------------------------------------------------------------------------------------------------------------------------------------------------------------------------------------------------------------------------------------------------------------------------------------------------------------------------------------------------------------------------------------------------------------------------------------------------------------------------------------------------------------------------------------------------------------------------------------------------------------------------------------------------------------------------------------------------------------------------------------------------------------------------------------------------------------------------------------------------------------------------------------------------------------------------------------------------------------------------------------------------------------------------------------------------------------------------------------------------------------------------------------------------------------------------------------------------------------------------------------------------------------------------------------------------------------------------------------------------------------------------------------------------------------------------------------------------------------------------------------------------------------------------------|-------------------------------------|---------------|
| Thread M3 Degree of protection (EN IEC 60529) IP66K, IP67  Side 2  Tightening torque 0.6 Nm Thread M12 x 1 Degree of protection (EN IEC 60529) IP66K, IP67  Commercial data  ECLASS-6.0 27279218 ECLASS-7.0 27279218 ECLASS-8.0 27279218 ECLASS-9.0 27060311 ECLASS-9.0 27060312 ECLASS-10.1 27060312 ECLASS-10.1 27060312 ECLASS-11.1 27060312 ECLASS-12.0 27060312 ECLASS-12.0 12060312 ECLASS-13.0 12060312 ECLASS-14.0 12060312 ECLASS-15.0 12060312 ECLASS-16.0 12060312 ECLASS-17.0 12060312 ECLASS-18.0 12060312 ECLASS-19.0 12060312 ECLASS-10.1 12060312 ECLASS-10 | Side 1                              |               |
| Degree of protection (EN IEC 60529)         IP66K, IP67           Side 2         Tightening torque         0,6 Nm           Thread         M12 x 1           Degree of protection (EN IEC 60529)         IP66K, IP67           Commercial data           ECLASS-6.0         27279218           ECLASS-7.0         27279218           ECLASS-8.0         27279218           ECLASS-9.0         27060311           ECLASS-10.1         27060312           ECLASS-11.1         27060312           ECLASS-12.0         27060312           ETIM-5.0         EC001855           customs tariff number         85444290           GTIN         4048879530057           Packaging unit         1           Electrical data         Capacity CX         20 ms           Electrical data   Supply         Operating voltage AC min.         19,2 V           Operating voltage AC max.         28,8 V           Operating voltage DC min.         18 V           Operating voltage DC min.         18 V                                                                                                                                                                                                                                                                                                                                                                                                                                                                                                                                                                                                                                                                                                                                                                                                                                                                                                                                                                                                                                                                                                                                  | Tightening torque                   | 0,4 Nm        |
| Side 2           Tightening torque         0.6 Nm           Thread         M12 x 1           Degree of protection (EN IEC 60529)         IP66K, IP67           Commercial data           ECLASS-6.0         27279218           ECLASS-7.0         27279218           ECLASS-8.0         27279218           ECLASS-9.0         27060311           ECLASS-9.0         27060312           ECLASS-1.1         27060312           ECLASS-1.1.1         27060312           ECLASS-12.0         27060312           ECLASS-1.0         EC001855           customs tariff number         8544290           GTIN         4048879530057           Packaging unit         1           Electrical data         Electrical data           Capacity CX         20 ms           Electrical data   Supply           Operating voltage AC min.         19.2 V           Operating voltage AC min.         19.2 V           Operating voltage DC min.         18 V           Operating voltage DC min.         18 V                                                                                                                                                                                                                                                                                                                                                                                                                                                                                                                                                                                                                                                                                                                                                                                                                                                                                                                                                                                                                                                                                                                               | Thread                              | M3            |
| Tightening torque 0.6 Nm  Thread M12 x 1  Degree of protection (EN IEC 60529) IP66K, IP67  Commercial data  ECLASS-6.0 27279218  ECLASS-7.0 27279218  ECLASS-9.0 27060311  ECLASS-9.0 27060312  ECLASS-10.1 27060312  ECLASS-11.1 27060312  ECLASS-12.0 27060312  ECLASS-12.0 27060312  ECLASS-12.0 12001855  customs tariff number 85444290  GTIN 4048879530057  Packaging unit 1  Electrical data  Electrical data  Capacity CX 20 ms  Electrical data   Supply  Operating voltage AC min. 19.2 V  Operating voltage AC mix. 28.4 V  Operating voltage DC mix. 30 V                                                                                                                                                                                                                                                                                                                                                                                                                                                                                                                                                                                                                                                                                                                                                                                                                                                                                                                                                                                                                                                                                                                                                                                                                                                                                                                                                                                                                                                                                                                                                          | Degree of protection (EN IEC 60529) | IP66K, IP67   |
| Thread M12 x 1  Degree of protection (EN IEC 60529) IP66K, IP67  Commercial data  ECLASS-6.0 27279218  ECLASS-7.0 27279218  ECLASS-8.0 27279218  ECLASS-9.0 27060311  ECLASS-10.1 27060312  ECLASS-11.1 27060312  ECLASS-11.1 27060312  ECLASS-12.0 27060312  ETIM-5.0 EC01855  customs tariff number 85444290  GTIN 4048879530057  Packaging unit 1  Electrical data  Capacity CX 20 ms  Electrical data   Supply  Operating voltage AC max. 28.8 V  Operating voltage AC max. 28.8 V  Operating voltage DC min. 18 V  Operating voltage DC min. 18 V  Operating voltage DC max. 30 V                                                                                                                                                                                                                                                                                                                                                                                                                                                                                                                                                                                                                                                                                                                                                                                                                                                                                                                                                                                                                                                                                                                                                                                                                                                                                                                                                                                                                                                                                                                                         | Side 2                              |               |
| Degree of protection (EN IEC 60529)         IP66K, IP67           Commercial data         ECLASS-6.0         27279218           ECLASS-7.0         27279218         ECLASS-8.0         ECLASS-9.0         27060311           ECLASS-9.0         27060312         ECLASS-10.1         27060312           ECLASS-11.1         27060312         ECLASS-12.0         EC01855           Customs tariff number         85444290         ECO1855           Customs tariff number         85444290         ECO1855           Customs tariff number         4048879530057         Packaging unit         1           Electrical data         Capacity CX         20 ms           Electrical data   Supply         Supply           Operating voltage AC min.         19,2 V           Operating voltage AC max.         28,8 V           Operating voltage DC min.         18 V           Operating voltage DC min.         18 V                                                                                                                                                                                                                                                                                                                                                                                                                                                                                                                                                                                                                                                                                                                                                                                                                                                                                                                                                                                                                                                                                                                                                                                                        | Tightening torque                   | 0,6 Nm        |
| Commercial data           ECLASS-6.0         27279218           ECLASS-7.0         27279218           ECLASS-8.0         27279218           ECLASS-9.0         27060311           ECLASS-10.1         27060312           ECLASS-11.1         27060312           ECLASS-12.0         27060312           ETIM-5.0         ECO01855           customs tariff number         85444290           GTIN         4048879530057           Packaging unit         1           Electrical data           Capacity CX         20 ms           Electrical data   Supply           Operating voltage AC         24 V           Operating voltage AC max.         28.8 V           Operating voltage DC max.         24 V           Operating voltage DC min.         18 V           Operating voltage DC max.         30 V                                                                                                                                                                                                                                                                                                                                                                                                                                                                                                                                                                                                                                                                                                                                                                                                                                                                                                                                                                                                                                                                                                                                                                                                                                                                                                                   | Thread                              | M12 x 1       |
| ECLASS-6.0 27279218 ECLASS-7.0 2779218 ECLASS-8.0 27279218 ECLASS-9.0 27060311 ECLASS-10.1 27060312 ECLASS-11.1 27060312 ECLASS-12.0 27060312 ECLASS-12.0 27060312 ECLASS-12.0 ECO01855 customs tariff number 85444290 GTIN 4048879530057 Packaging unit 1  Electrical data Capacity CX 20 ms  Electrical data   Supply Operating voltage AC min. 19,2 V Operating voltage AC max. 28,8 V Operating voltage DC max. 30 V                                                                                                                                                                                                                                                                                                                                                                                                                                                                                                                                                                                                                                                                                                                                                                                                                                                                                                                                                                                                                                                                                                                                                                                                                                                                                                                                                                                                                                                                                                                                                                                                                                                                                                       | Degree of protection (EN IEC 60529) | IP66K, IP67   |
| ECLASS-7.0 27279218  ECLASS-8.0 27279218  ECLASS-9.0 27060311  ECLASS-10.1 27060312  ECLASS-11.1 27060312  ECLASS-12.0 27060312  ETIM-5.0 EC01855  customs tariff number 85444290  GTIN 4048879530057  Packaging unit 1  Electrical data  Capacity CX 20 ms  Electrical data   Supply  Operating voltage AC min. 19,2 V  Operating voltage AC max. 28,8 V  Operating voltage DC min. 18 V  Operating voltage DC min. 18 V  Operating voltage DC min. 18 V  Operating voltage DC min. 30 V                                                                                                                                                                                                                                                                                                                                                                                                                                                                                                                                                                                                                                                                                                                                                                                                                                                                                                                                                                                                                                                                                                                                                                                                                                                                                                                                                                                                                                                                                                                                                                                                                                      | Commercial data                     |               |
| ECLASS-8.0 27279218  ECLASS-9.0 27060311  ECLASS-10.1 27060312  ECLASS-11.1 27060312  ECLASS-12.0 27060312  ETIM-5.0 EC01855 customs tariff number 85444290  GTIN 4048879530057  Packaging unit 1  Electrical data  Capacity CX 20 ms  Electrical data   Supply  Operating voltage AC min. 19,2 V  Operating voltage AC max. 28,8 V  Operating voltage DC min. 18 V  Operating voltage DC min. 18 V  Operating voltage DC min. 18 V  Operating voltage DC max. 30 V                                                                                                                                                                                                                                                                                                                                                                                                                                                                                                                                                                                                                                                                                                                                                                                                                                                                                                                                                                                                                                                                                                                                                                                                                                                                                                                                                                                                                                                                                                                                                                                                                                                            | ECLASS-6.0                          | 27279218      |
| ECLASS-9.0 27060311 ECLASS-10.1 27060312 ECLASS-11.1 27060312 ECLASS-12.0 27060312 ETIM-5.0 EC001855 customs tariff number 85444290 GTIN 4048879530057 Packaging unit 1  Electrical data Capacity CX 20 ms  Electrical data   Supply  Operating voltage AC min. 19,2 V  Operating voltage AC max. 28,8 V  Operating voltage DC min. 18 V  Operating voltage DC min. 18 V  Operating voltage DC min. 30 V                                                                                                                                                                                                                                                                                                                                                                                                                                                                                                                                                                                                                                                                                                                                                                                                                                                                                                                                                                                                                                                                                                                                                                                                                                                                                                                                                                                                                                                                                                                                                                                                                                                                                                                       | ECLASS-7.0                          | 27279218      |
| ECLASS-10.1 27060312 ECLASS-11.1 27060312 ECLASS-12.0 27060312 ETIM-5.0 EC001855 customs tariff number 85444290 GTIN 4048879530057 Packaging unit 1  Electrical data Capacity CX 20 ms  Electrical data   Supply Operating voltage AC min. 19,2 V Operating voltage AC max. 28,8 V Operating voltage DC min. 18 V Operating voltage DC min. 30 V                                                                                                                                                                                                                                                                                                                                                                                                                                                                                                                                                                                                                                                                                                                                                                                                                                                                                                                                                                                                                                                                                                                                                                                                                                                                                                                                                                                                                                                                                                                                                                                                                                                                                                                                                                               | ECLASS-8.0                          | 27279218      |
| ECLASS-12.0 27060312 ETIM-5.0 EC001855 customs tariff number 85444290 GTIN 4048879530057 Packaging unit 1  Electrical data Capacity CX 20 ms  Electrical data   Supply Operating voltage AC min. 19,2 V Operating voltage AC max. 28,8 V Operating voltage DC min. 18 V Operating voltage DC min. 30 V                                                                                                                                                                                                                                                                                                                                                                                                                                                                                                                                                                                                                                                                                                                                                                                                                                                                                                                                                                                                                                                                                                                                                                                                                                                                                                                                                                                                                                                                                                                                                                                                                                                                                                                                                                                                                         | ECLASS-9.0                          | 27060311      |
| ECLASS-12.0 27060312 ETIM-5.0 EC001855 customs tariff number 85444290 GTIN 4048879530057 Packaging unit 1  Electrical data Capacity CX 20 ms  Electrical data   Supply Operating voltage AC 24 V Operating voltage AC max. 28,8 V Operating voltage DC min. 18 V Operating voltage DC min. 30 V                                                                                                                                                                                                                                                                                                                                                                                                                                                                                                                                                                                                                                                                                                                                                                                                                                                                                                                                                                                                                                                                                                                                                                                                                                                                                                                                                                                                                                                                                                                                                                                                                                                                                                                                                                                                                                | ECLASS-10.1                         | 27060312      |
| ETIM-5.0 EC001855 customs tariff number 85444290 GTIN 4048879530057 Packaging unit 1  Electrical data Capacity CX 20 ms  Electrical data   Supply Operating voltage AC in in 19,2 V Operating voltage AC max. 28,8 V Operating voltage DC max. 30 V                                                                                                                                                                                                                                                                                                                                                                                                                                                                                                                                                                                                                                                                                                                                                                                                                                                                                                                                                                                                                                                                                                                                                                                                                                                                                                                                                                                                                                                                                                                                                                                                                                                                                                                                                                                                                                                                            | ECLASS-11.1                         | 27060312      |
| Customs tariff number 85444290 GTIN 4048879530057 Packaging unit 1  Electrical data Capacity CX 20 ms  Electrical data   Supply Operating voltage AC 24 V Operating voltage AC min. 19,2 V Operating voltage AC max. 28,8 V Operating voltage DC max. 30 V                                                                                                                                                                                                                                                                                                                                                                                                                                                                                                                                                                                                                                                                                                                                                                                                                                                                                                                                                                                                                                                                                                                                                                                                                                                                                                                                                                                                                                                                                                                                                                                                                                                                                                                                                                                                                                                                     | ECLASS-12.0                         | 27060312      |
| Fackaging unit 1  Electrical data Capacity CX 20 ms  Electrical data   Supply Operating voltage AC min. 19,2 V Operating voltage AC max. 28,8 V Operating voltage DC min. 18 V Operating voltage DC max. 30 V                                                                                                                                                                                                                                                                                                                                                                                                                                                                                                                                                                                                                                                                                                                                                                                                                                                                                                                                                                                                                                                                                                                                                                                                                                                                                                                                                                                                                                                                                                                                                                                                                                                                                                                                                                                                                                                                                                                  | ETIM-5.0                            | EC001855      |
| Packaging unit 1  Electrical data Capacity CX 20 ms  Electrical data   Supply Operating voltage AC 24 V Operating voltage AC min. 19,2 V Operating voltage AC max. 28,8 V Operating voltage DC 24 V Operating voltage DC min. 18 V Operating voltage DC min. 30 V                                                                                                                                                                                                                                                                                                                                                                                                                                                                                                                                                                                                                                                                                                                                                                                                                                                                                                                                                                                                                                                                                                                                                                                                                                                                                                                                                                                                                                                                                                                                                                                                                                                                                                                                                                                                                                                              | customs tariff number               | 85444290      |
| Electrical data Capacity CX 20 ms  Electrical data   Supply Operating voltage AC 24 V Operating voltage AC min. 19,2 V Operating voltage AC max. 28,8 V Operating voltage DC 24 V Operating voltage DC 34 V Operating voltage DC 30 V Operating voltage DC min. 18 V Operating voltage DC max. 30 V                                                                                                                                                                                                                                                                                                                                                                                                                                                                                                                                                                                                                                                                                                                                                                                                                                                                                                                                                                                                                                                                                                                                                                                                                                                                                                                                                                                                                                                                                                                                                                                                                                                                                                                                                                                                                            | GTIN                                | 4048879530057 |
| Capacity CX 20 ms  Electrical data   Supply  Operating voltage AC 24 V  Operating voltage AC min. 19,2 V  Operating voltage AC max. 28,8 V  Operating voltage DC 24 V  Operating voltage DC 34 V  Operating voltage DC min. 18 V  Operating voltage DC max. 30 V                                                                                                                                                                                                                                                                                                                                                                                                                                                                                                                                                                                                                                                                                                                                                                                                                                                                                                                                                                                                                                                                                                                                                                                                                                                                                                                                                                                                                                                                                                                                                                                                                                                                                                                                                                                                                                                               | Packaging unit                      | 1             |
| Electrical data   Supply  Operating voltage AC 24 V  Operating voltage AC min. 19,2 V  Operating voltage AC max. 28,8 V  Operating voltage DC 24 V  Operating voltage DC inin. 18 V  Operating voltage DC max. 30 V                                                                                                                                                                                                                                                                                                                                                                                                                                                                                                                                                                                                                                                                                                                                                                                                                                                                                                                                                                                                                                                                                                                                                                                                                                                                                                                                                                                                                                                                                                                                                                                                                                                                                                                                                                                                                                                                                                            | Electrical data                     |               |
| Operating voltage AC 24 V Operating voltage AC min. 19,2 V Operating voltage AC max. 28,8 V Operating voltage DC 24 V Operating voltage DC min. 18 V Operating voltage DC max. 30 V                                                                                                                                                                                                                                                                                                                                                                                                                                                                                                                                                                                                                                                                                                                                                                                                                                                                                                                                                                                                                                                                                                                                                                                                                                                                                                                                                                                                                                                                                                                                                                                                                                                                                                                                                                                                                                                                                                                                            | Capacity CX                         | 20 ms         |
| Operating voltage AC min. 19,2 V Operating voltage AC max. 28,8 V Operating voltage DC 24 V Operating voltage DC min. 18 V Operating voltage DC max. 30 V                                                                                                                                                                                                                                                                                                                                                                                                                                                                                                                                                                                                                                                                                                                                                                                                                                                                                                                                                                                                                                                                                                                                                                                                                                                                                                                                                                                                                                                                                                                                                                                                                                                                                                                                                                                                                                                                                                                                                                      | Electrical data   Supply            |               |
| Operating voltage AC max. 28,8 V Operating voltage DC 24 V Operating voltage DC min. 18 V Operating voltage DC max. 30 V                                                                                                                                                                                                                                                                                                                                                                                                                                                                                                                                                                                                                                                                                                                                                                                                                                                                                                                                                                                                                                                                                                                                                                                                                                                                                                                                                                                                                                                                                                                                                                                                                                                                                                                                                                                                                                                                                                                                                                                                       | Operating voltage AC                | 24 V          |
| Operating voltage DC 24 V Operating voltage DC min. 18 V Operating voltage DC max. 30 V                                                                                                                                                                                                                                                                                                                                                                                                                                                                                                                                                                                                                                                                                                                                                                                                                                                                                                                                                                                                                                                                                                                                                                                                                                                                                                                                                                                                                                                                                                                                                                                                                                                                                                                                                                                                                                                                                                                                                                                                                                        | Operating voltage AC min.           | 19,2 V        |
| Operating voltage DC min. 18 V Operating voltage DC max. 30 V                                                                                                                                                                                                                                                                                                                                                                                                                                                                                                                                                                                                                                                                                                                                                                                                                                                                                                                                                                                                                                                                                                                                                                                                                                                                                                                                                                                                                                                                                                                                                                                                                                                                                                                                                                                                                                                                                                                                                                                                                                                                  | Operating voltage AC max.           | 28,8 V        |
| Operating voltage DC max. 30 V                                                                                                                                                                                                                                                                                                                                                                                                                                                                                                                                                                                                                                                                                                                                                                                                                                                                                                                                                                                                                                                                                                                                                                                                                                                                                                                                                                                                                                                                                                                                                                                                                                                                                                                                                                                                                                                                                                                                                                                                                                                                                                 | Operating voltage DC                | 24 V          |
|                                                                                                                                                                                                                                                                                                                                                                                                                                                                                                                                                                                                                                                                                                                                                                                                                                                                                                                                                                                                                                                                                                                                                                                                                                                                                                                                                                                                                                                                                                                                                                                                                                                                                                                                                                                                                                                                                                                                                                                                                                                                                                                                | Operating voltage DC min.           | 18 V          |
| Cut-off peak voltage max. 55 V                                                                                                                                                                                                                                                                                                                                                                                                                                                                                                                                                                                                                                                                                                                                                                                                                                                                                                                                                                                                                                                                                                                                                                                                                                                                                                                                                                                                                                                                                                                                                                                                                                                                                                                                                                                                                                                                                                                                                                                                                                                                                                 | Operating voltage DC max.           | 30 V          |
|                                                                                                                                                                                                                                                                                                                                                                                                                                                                                                                                                                                                                                                                                                                                                                                                                                                                                                                                                                                                                                                                                                                                                                                                                                                                                                                                                                                                                                                                                                                                                                                                                                                                                                                                                                                                                                                                                                                                                                                                                                                                                                                                | Cut-off peak voltage max.           | 55 V          |