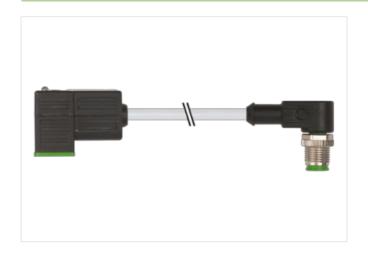

## M12 male 90° A-cod. / MSUD valve plug CI-9.4mm

PUR 3x0.75 gy UL/CSA+drag ch. 0.3m

Form CI (9.4 mm) - M12, male 90° 24 V AC  $\pm 20\%$  / DC  $\pm 25\%$  LED and suppression

Further cable lengths on request.

## Illustration

stay connected

Product may differ from Image

| Thread M3 Degree of protection (EN IEC 60529) IP66K, IP67  Side 2  Tightening torque 0,6 Nm Thread M12 x 1 Degree of protection (EN IEC 60529) IP66K, IP67  Commercial data  ECLASS-6.0 27279218  ECLASS-7.0 27279218  ECLASS-8.0 27279218  ECLASS-9.0 27060311  ECLASS-9.0 27060312  ECLASS-10.1 27060312  ECLASS-11.1 27060312  ECLASS-12.0 27060312  ECLASS-12.0 27060312  ECLASS-12.0 27060312  ECLASS-12.0 27060312  ECLASS-10 ECO01855  customs tariff number 85444290  GTIN 4048879530057  Packaging unit 1  Electrical data  Capacity CX 20 ms  Electrical data   Supply  Operating voltage AC min. 19.2 V  Operating voltage AC min. 18 V  Operating voltage DC min. 18 V  Operating voltage DC min. 18 V                                                                                                                                                                                                                                                                                                                                                                                                                                                                                                                                                                                                                                                                                                                                                                                                                                                                                                                                                                                                                                                                                                                                                                                                                                                                                                                                                                                                             | Cable length                        | 0,3 m         |
|--------------------------------------------------------------------------------------------------------------------------------------------------------------------------------------------------------------------------------------------------------------------------------------------------------------------------------------------------------------------------------------------------------------------------------------------------------------------------------------------------------------------------------------------------------------------------------------------------------------------------------------------------------------------------------------------------------------------------------------------------------------------------------------------------------------------------------------------------------------------------------------------------------------------------------------------------------------------------------------------------------------------------------------------------------------------------------------------------------------------------------------------------------------------------------------------------------------------------------------------------------------------------------------------------------------------------------------------------------------------------------------------------------------------------------------------------------------------------------------------------------------------------------------------------------------------------------------------------------------------------------------------------------------------------------------------------------------------------------------------------------------------------------------------------------------------------------------------------------------------------------------------------------------------------------------------------------------------------------------------------------------------------------------------------------------------------------------------------------------------------------|-------------------------------------|---------------|
| Thread M3 Degree of protection (EN IEC 60529) IP66K, IP67  Side 2  Tightening torque 0.6 Nm Thread M12 x 1 Degree of protection (EN IEC 60529) IP66K, IP67  Commercial data  ECLASS-6.0 27279218 ECLASS-7.0 27279218 ECLASS-8.0 27279218 ECLASS-9.0 27060311 ECLASS-9.0 27060312 ECLASS-10.1 27060312 ECLASS-10.1 27060312 ECLASS-11.1 27060312 ECLASS-12.0 27060312 ECLASS-12.0 12060312 ECLASS-13.0 12060312 ECLASS-14.0 12060312 ECLASS-15.0 12060312 ECLASS-16.0 12060312 ECLASS-17.0 12060312 ECLASS-18.0 12060312 ECLASS-19.0 12060312 ECLASS-10.1 12060312 ECLASS-10 | Side 1                              |               |
| Degree of protection (EN IEC 60529)         IP66K, IP67           Side 2         Tightening torque         0,6 Nm           Thread         M12 x 1           Degree of protection (EN IEC 60529)         IP66K, IP67           Commercial data           ECLASS-6.0         27279218           ECLASS-7.0         27279218           ECLASS-8.0         27279218           ECLASS-9.0         27060311           ECLASS-10.1         27060312           ECLASS-11.1         27060312           ECLASS-12.0         27060312           ETIM-5.0         EC001855           customs tariff number         85444290           GTIN         4048879530057           Packaging unit         1           Electrical data         Capacity CX         20 ms           Electrical data   Supply         Operating voltage AC min.         19,2 V           Operating voltage AC max.         28,8 V           Operating voltage DC min.         18 V           Operating voltage DC min.         18 V                                                                                                                                                                                                                                                                                                                                                                                                                                                                                                                                                                                                                                                                                                                                                                                                                                                                                                                                                                                                                                                                                                                                  | Tightening torque                   | 0,4 Nm        |
| Side 2           Tightening torque         0.6 Nm           Thread         M12 x 1           Degree of protection (EN IEC 60529)         IP66K, IP67           Commercial data           ECLASS-6.0         27279218           ECLASS-7.0         27279218           ECLASS-8.0         27279218           ECLASS-9.0         27060311           ECLASS-9.0         27060312           ECLASS-1.1         27060312           ECLASS-1.1.1         27060312           ECLASS-12.0         27060312           ECLASS-1.0         EC001855           customs tariff number         8544290           GTIN         4048879530057           Packaging unit         1           Electrical data         Electrical data           Capacity CX         20 ms           Electrical data   Supply           Operating voltage AC min.         19.2 V           Operating voltage AC min.         19.2 V           Operating voltage DC min.         18 V           Operating voltage DC min.         18 V                                                                                                                                                                                                                                                                                                                                                                                                                                                                                                                                                                                                                                                                                                                                                                                                                                                                                                                                                                                                                                                                                                                               | Thread                              | M3            |
| Tightening torque 0.6 Nm  Thread M12 x 1  Degree of protection (EN IEC 60529) IP66K, IP67  Commercial data  ECLASS-6.0 27279218  ECLASS-7.0 27279218  ECLASS-9.0 27060311  ECLASS-9.0 27060312  ECLASS-10.1 27060312  ECLASS-11.1 27060312  ECLASS-12.0 27060312  ECLASS-12.0 27060312  ECLASS-12.0 12001855  customs tariff number 85444290  GTIN 4048879530057  Packaging unit 1  Electrical data  Electrical data  Capacity CX 20 ms  Electrical data   Supply  Operating voltage AC min. 19.2 V  Operating voltage AC mix. 28.4 V  Operating voltage DC mix. 30 V                                                                                                                                                                                                                                                                                                                                                                                                                                                                                                                                                                                                                                                                                                                                                                                                                                                                                                                                                                                                                                                                                                                                                                                                                                                                                                                                                                                                                                                                                                                                                          | Degree of protection (EN IEC 60529) | IP66K, IP67   |
| Thread M12 x 1  Degree of protection (EN IEC 60529) IP66K, IP67  Commercial data  ECLASS-6.0 27279218  ECLASS-7.0 27279218  ECLASS-8.0 27279218  ECLASS-9.0 27060311  ECLASS-10.1 27060312  ECLASS-11.1 27060312  ECLASS-11.1 27060312  ECLASS-12.0 27060312  ETIM-5.0 EC01855  customs tariff number 85444290  GTIN 4048879530057  Packaging unit 1  Electrical data  Capacity CX 20 ms  Electrical data   Supply  Operating voltage AC max. 28.8 V  Operating voltage AC max. 28.8 V  Operating voltage DC min. 18 V  Operating voltage DC min. 18 V  Operating voltage DC max. 30 V                                                                                                                                                                                                                                                                                                                                                                                                                                                                                                                                                                                                                                                                                                                                                                                                                                                                                                                                                                                                                                                                                                                                                                                                                                                                                                                                                                                                                                                                                                                                         | Side 2                              |               |
| Degree of protection (EN IEC 60529)         IP66K, IP67           Commercial data         ECLASS-6.0         27279218           ECLASS-7.0         27279218         ECLASS-8.0         ECLASS-9.0         27060311           ECLASS-9.0         27060312         ECLASS-10.1         27060312           ECLASS-11.1         27060312         ECLASS-12.0         EC01855           Customs tariff number         85444290         ECO1855           Customs tariff number         85444290         ECO1855           Customs tariff number         4048879530057         Packaging unit         1           Electrical data         Capacity CX         20 ms           Electrical data   Supply         Supply           Operating voltage AC min.         19,2 V           Operating voltage AC max.         28,8 V           Operating voltage DC min.         18 V           Operating voltage DC min.         18 V                                                                                                                                                                                                                                                                                                                                                                                                                                                                                                                                                                                                                                                                                                                                                                                                                                                                                                                                                                                                                                                                                                                                                                                                        | Tightening torque                   | 0,6 Nm        |
| Commercial data           ECLASS-6.0         27279218           ECLASS-7.0         27279218           ECLASS-8.0         27279218           ECLASS-9.0         27060311           ECLASS-10.1         27060312           ECLASS-11.1         27060312           ECLASS-12.0         27060312           ETIM-5.0         ECO01855           customs tariff number         85444290           GTIN         4048879530057           Packaging unit         1           Electrical data           Capacity CX         20 ms           Electrical data   Supply           Operating voltage AC         24 V           Operating voltage AC max.         28.8 V           Operating voltage DC max.         24 V           Operating voltage DC min.         18 V           Operating voltage DC max.         30 V                                                                                                                                                                                                                                                                                                                                                                                                                                                                                                                                                                                                                                                                                                                                                                                                                                                                                                                                                                                                                                                                                                                                                                                                                                                                                                                   | Thread                              | M12 x 1       |
| ECLASS-6.0 27279218 ECLASS-7.0 2779218 ECLASS-8.0 27279218 ECLASS-9.0 27060311 ECLASS-10.1 27060312 ECLASS-11.1 27060312 ECLASS-12.0 27060312 ECLASS-12.0 27060312 ECLASS-12.0 ECO01855 customs tariff number 85444290 GTIN 4048879530057 Packaging unit 1  Electrical data Capacity CX 20 ms  Electrical data   Supply Operating voltage AC min. 19,2 V Operating voltage AC max. 28,8 V Operating voltage DC max. 30 V                                                                                                                                                                                                                                                                                                                                                                                                                                                                                                                                                                                                                                                                                                                                                                                                                                                                                                                                                                                                                                                                                                                                                                                                                                                                                                                                                                                                                                                                                                                                                                                                                                                                                                       | Degree of protection (EN IEC 60529) | IP66K, IP67   |
| ECLASS-7.0 27279218  ECLASS-8.0 27279218  ECLASS-9.0 27060311  ECLASS-10.1 27060312  ECLASS-11.1 27060312  ECLASS-12.0 27060312  ETIM-5.0 EC01855  customs tariff number 85444290  GTIN 4048879530057  Packaging unit 1  Electrical data  Capacity CX 20 ms  Electrical data   Supply  Operating voltage AC min. 19,2 V  Operating voltage AC max. 28,8 V  Operating voltage DC min. 18 V  Operating voltage DC min. 18 V  Operating voltage DC min. 18 V  Operating voltage DC min. 30 V                                                                                                                                                                                                                                                                                                                                                                                                                                                                                                                                                                                                                                                                                                                                                                                                                                                                                                                                                                                                                                                                                                                                                                                                                                                                                                                                                                                                                                                                                                                                                                                                                                      | Commercial data                     |               |
| ECLASS-8.0 27279218  ECLASS-9.0 27060311  ECLASS-10.1 27060312  ECLASS-11.1 27060312  ECLASS-12.0 27060312  ETIM-5.0 EC01855 customs tariff number 85444290  GTIN 4048879530057  Packaging unit 1  Electrical data  Capacity CX 20 ms  Electrical data   Supply  Operating voltage AC min. 19,2 V  Operating voltage AC max. 28,8 V  Operating voltage DC min. 18 V  Operating voltage DC min. 18 V  Operating voltage DC min. 18 V  Operating voltage DC max. 30 V                                                                                                                                                                                                                                                                                                                                                                                                                                                                                                                                                                                                                                                                                                                                                                                                                                                                                                                                                                                                                                                                                                                                                                                                                                                                                                                                                                                                                                                                                                                                                                                                                                                            | ECLASS-6.0                          | 27279218      |
| ECLASS-9.0 27060311 ECLASS-10.1 27060312 ECLASS-11.1 27060312 ECLASS-12.0 27060312 ETIM-5.0 EC001855 customs tariff number 85444290 GTIN 4048879530057 Packaging unit 1  Electrical data Capacity CX 20 ms  Electrical data   Supply  Operating voltage AC min. 19,2 V  Operating voltage AC max. 28,8 V  Operating voltage DC min. 18 V  Operating voltage DC min. 18 V  Operating voltage DC min. 30 V                                                                                                                                                                                                                                                                                                                                                                                                                                                                                                                                                                                                                                                                                                                                                                                                                                                                                                                                                                                                                                                                                                                                                                                                                                                                                                                                                                                                                                                                                                                                                                                                                                                                                                                       | ECLASS-7.0                          | 27279218      |
| ECLASS-10.1 27060312 ECLASS-11.1 27060312 ECLASS-12.0 27060312 ETIM-5.0 EC001855 customs tariff number 85444290 GTIN 4048879530057 Packaging unit 1  Electrical data Capacity CX 20 ms  Electrical data   Supply Operating voltage AC min. 19,2 V Operating voltage AC max. 28,8 V Operating voltage DC min. 18 V Operating voltage DC min. 30 V                                                                                                                                                                                                                                                                                                                                                                                                                                                                                                                                                                                                                                                                                                                                                                                                                                                                                                                                                                                                                                                                                                                                                                                                                                                                                                                                                                                                                                                                                                                                                                                                                                                                                                                                                                               | ECLASS-8.0                          | 27279218      |
| ECLASS-12.0 27060312 ETIM-5.0 EC001855 customs tariff number 85444290 GTIN 4048879530057 Packaging unit 1  Electrical data Capacity CX 20 ms  Electrical data   Supply Operating voltage AC min. 19,2 V Operating voltage AC max. 28,8 V Operating voltage DC min. 18 V Operating voltage DC min. 30 V                                                                                                                                                                                                                                                                                                                                                                                                                                                                                                                                                                                                                                                                                                                                                                                                                                                                                                                                                                                                                                                                                                                                                                                                                                                                                                                                                                                                                                                                                                                                                                                                                                                                                                                                                                                                                         | ECLASS-9.0                          | 27060311      |
| ECLASS-12.0 27060312 ETIM-5.0 EC001855 customs tariff number 85444290 GTIN 4048879530057 Packaging unit 1  Electrical data Capacity CX 20 ms  Electrical data   Supply Operating voltage AC 24 V Operating voltage AC max. 28,8 V Operating voltage DC min. 18 V Operating voltage DC min. 30 V                                                                                                                                                                                                                                                                                                                                                                                                                                                                                                                                                                                                                                                                                                                                                                                                                                                                                                                                                                                                                                                                                                                                                                                                                                                                                                                                                                                                                                                                                                                                                                                                                                                                                                                                                                                                                                | ECLASS-10.1                         | 27060312      |
| ETIM-5.0 EC001855 customs tariff number 85444290 GTIN 4048879530057 Packaging unit 1  Electrical data Capacity CX 20 ms  Electrical data   Supply Operating voltage AC in in 19,2 V Operating voltage AC max. 28,8 V Operating voltage DC max. 30 V                                                                                                                                                                                                                                                                                                                                                                                                                                                                                                                                                                                                                                                                                                                                                                                                                                                                                                                                                                                                                                                                                                                                                                                                                                                                                                                                                                                                                                                                                                                                                                                                                                                                                                                                                                                                                                                                            | ECLASS-11.1                         | 27060312      |
| Customs tariff number 85444290 GTIN 4048879530057 Packaging unit 1  Electrical data Capacity CX 20 ms  Electrical data   Supply Operating voltage AC 24 V Operating voltage AC min. 19,2 V Operating voltage AC max. 28,8 V Operating voltage DC max. 30 V                                                                                                                                                                                                                                                                                                                                                                                                                                                                                                                                                                                                                                                                                                                                                                                                                                                                                                                                                                                                                                                                                                                                                                                                                                                                                                                                                                                                                                                                                                                                                                                                                                                                                                                                                                                                                                                                     | ECLASS-12.0                         | 27060312      |
| Fackaging unit 1  Electrical data Capacity CX 20 ms  Electrical data   Supply Operating voltage AC min. 19,2 V Operating voltage AC max. 28,8 V Operating voltage DC min. 18 V Operating voltage DC max. 30 V                                                                                                                                                                                                                                                                                                                                                                                                                                                                                                                                                                                                                                                                                                                                                                                                                                                                                                                                                                                                                                                                                                                                                                                                                                                                                                                                                                                                                                                                                                                                                                                                                                                                                                                                                                                                                                                                                                                  | ETIM-5.0                            | EC001855      |
| Packaging unit 1  Electrical data Capacity CX 20 ms  Electrical data   Supply Operating voltage AC 24 V Operating voltage AC min. 19,2 V Operating voltage AC max. 28,8 V Operating voltage DC 24 V Operating voltage DC min. 18 V Operating voltage DC min. 30 V                                                                                                                                                                                                                                                                                                                                                                                                                                                                                                                                                                                                                                                                                                                                                                                                                                                                                                                                                                                                                                                                                                                                                                                                                                                                                                                                                                                                                                                                                                                                                                                                                                                                                                                                                                                                                                                              | customs tariff number               | 85444290      |
| Electrical data Capacity CX 20 ms  Electrical data   Supply Operating voltage AC 24 V Operating voltage AC min. 19,2 V Operating voltage AC max. 28,8 V Operating voltage DC 24 V Operating voltage DC 34 V Operating voltage DC 30 V Operating voltage DC min. 18 V Operating voltage DC max. 30 V                                                                                                                                                                                                                                                                                                                                                                                                                                                                                                                                                                                                                                                                                                                                                                                                                                                                                                                                                                                                                                                                                                                                                                                                                                                                                                                                                                                                                                                                                                                                                                                                                                                                                                                                                                                                                            | GTIN                                | 4048879530057 |
| Capacity CX 20 ms  Electrical data   Supply  Operating voltage AC 24 V  Operating voltage AC min. 19,2 V  Operating voltage AC max. 28,8 V  Operating voltage DC 24 V  Operating voltage DC 34 V  Operating voltage DC min. 18 V  Operating voltage DC max. 30 V                                                                                                                                                                                                                                                                                                                                                                                                                                                                                                                                                                                                                                                                                                                                                                                                                                                                                                                                                                                                                                                                                                                                                                                                                                                                                                                                                                                                                                                                                                                                                                                                                                                                                                                                                                                                                                                               | Packaging unit                      | 1             |
| Electrical data   Supply  Operating voltage AC 24 V  Operating voltage AC min. 19,2 V  Operating voltage AC max. 28,8 V  Operating voltage DC 24 V  Operating voltage DC inin. 18 V  Operating voltage DC max. 30 V                                                                                                                                                                                                                                                                                                                                                                                                                                                                                                                                                                                                                                                                                                                                                                                                                                                                                                                                                                                                                                                                                                                                                                                                                                                                                                                                                                                                                                                                                                                                                                                                                                                                                                                                                                                                                                                                                                            | Electrical data                     |               |
| Operating voltage AC 24 V Operating voltage AC min. 19,2 V Operating voltage AC max. 28,8 V Operating voltage DC 24 V Operating voltage DC min. 18 V Operating voltage DC max. 30 V                                                                                                                                                                                                                                                                                                                                                                                                                                                                                                                                                                                                                                                                                                                                                                                                                                                                                                                                                                                                                                                                                                                                                                                                                                                                                                                                                                                                                                                                                                                                                                                                                                                                                                                                                                                                                                                                                                                                            | Capacity CX                         | 20 ms         |
| Operating voltage AC min. 19,2 V Operating voltage AC max. 28,8 V Operating voltage DC 24 V Operating voltage DC min. 18 V Operating voltage DC max. 30 V                                                                                                                                                                                                                                                                                                                                                                                                                                                                                                                                                                                                                                                                                                                                                                                                                                                                                                                                                                                                                                                                                                                                                                                                                                                                                                                                                                                                                                                                                                                                                                                                                                                                                                                                                                                                                                                                                                                                                                      | Electrical data   Supply            |               |
| Operating voltage AC max. 28,8 V Operating voltage DC 24 V Operating voltage DC min. 18 V Operating voltage DC max. 30 V                                                                                                                                                                                                                                                                                                                                                                                                                                                                                                                                                                                                                                                                                                                                                                                                                                                                                                                                                                                                                                                                                                                                                                                                                                                                                                                                                                                                                                                                                                                                                                                                                                                                                                                                                                                                                                                                                                                                                                                                       | Operating voltage AC                | 24 V          |
| Operating voltage DC 24 V Operating voltage DC min. 18 V Operating voltage DC max. 30 V                                                                                                                                                                                                                                                                                                                                                                                                                                                                                                                                                                                                                                                                                                                                                                                                                                                                                                                                                                                                                                                                                                                                                                                                                                                                                                                                                                                                                                                                                                                                                                                                                                                                                                                                                                                                                                                                                                                                                                                                                                        | Operating voltage AC min.           | 19,2 V        |
| Operating voltage DC min. 18 V Operating voltage DC max. 30 V                                                                                                                                                                                                                                                                                                                                                                                                                                                                                                                                                                                                                                                                                                                                                                                                                                                                                                                                                                                                                                                                                                                                                                                                                                                                                                                                                                                                                                                                                                                                                                                                                                                                                                                                                                                                                                                                                                                                                                                                                                                                  | Operating voltage AC max.           | 28,8 V        |
| Operating voltage DC max. 30 V                                                                                                                                                                                                                                                                                                                                                                                                                                                                                                                                                                                                                                                                                                                                                                                                                                                                                                                                                                                                                                                                                                                                                                                                                                                                                                                                                                                                                                                                                                                                                                                                                                                                                                                                                                                                                                                                                                                                                                                                                                                                                                 | Operating voltage DC                | 24 V          |
|                                                                                                                                                                                                                                                                                                                                                                                                                                                                                                                                                                                                                                                                                                                                                                                                                                                                                                                                                                                                                                                                                                                                                                                                                                                                                                                                                                                                                                                                                                                                                                                                                                                                                                                                                                                                                                                                                                                                                                                                                                                                                                                                | Operating voltage DC min.           | 18 V          |
| Cut-off peak voltage max. 55 V                                                                                                                                                                                                                                                                                                                                                                                                                                                                                                                                                                                                                                                                                                                                                                                                                                                                                                                                                                                                                                                                                                                                                                                                                                                                                                                                                                                                                                                                                                                                                                                                                                                                                                                                                                                                                                                                                                                                                                                                                                                                                                 | Operating voltage DC max.           | 30 V          |
|                                                                                                                                                                                                                                                                                                                                                                                                                                                                                                                                                                                                                                                                                                                                                                                                                                                                                                                                                                                                                                                                                                                                                                                                                                                                                                                                                                                                                                                                                                                                                                                                                                                                                                                                                                                                                                                                                                                                                                                                                                                                                                                                | Cut-off peak voltage max.           | 55 V          |