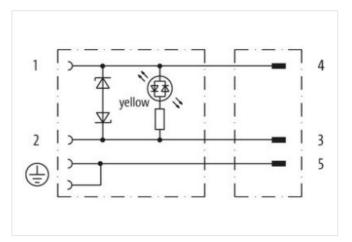

stay connected

| Current operating per contact max.       | 4 A                                                                                                    |
|------------------------------------------|--------------------------------------------------------------------------------------------------------|
| Current consumption max.                 | 12 mA                                                                                                  |
| Diagnostics                              |                                                                                                        |
| Status indication LED                    | yellow                                                                                                 |
|                                          | yellow                                                                                                 |
| Device protection   Electrical           |                                                                                                        |
| Additional condition protection degree   | inserted, screwed                                                                                      |
| Rated surge voltage                      | 0,8 kV                                                                                                 |
| Mechanical data   Material data          |                                                                                                        |
| Color housing                            | black                                                                                                  |
| Material housing                         | Plastic                                                                                                |
| Mechanical data   Mounting data          |                                                                                                        |
| Mounting method                          | inserted, screwed                                                                                      |
| -                                        |                                                                                                        |
| Environmental characteristics   Climatic |                                                                                                        |
| Operating temperature min.               | -25 °C                                                                                                 |
| Operating temperature max.               | 85 °C                                                                                                  |
| Additional condition temperature range   | depending on cable quality                                                                             |
| Important installation notes             |                                                                                                        |
| Note on strain relief                    | Protect the connectors by suitable measures from mechanical loads, e.g. by the usage of cable ties.    |
| Note on bending radius                   | Attention: Observe the permissible bending radii when laying cables, as the IP protection class can be |
| Troto on bonding radias                  | endangered by excessive bending forces.                                                                |
| Installation   Cable                     |                                                                                                        |
| Cable identification                     | 236                                                                                                    |
| Cable Type                               | 3                                                                                                      |
| Printing color of wire insulation        | white (isolation black)                                                                                |
| Jacket Color                             | gray                                                                                                   |
| Type of Certificate                      | cURus                                                                                                  |
| Amount stranding                         | 1                                                                                                      |
| Stranding                                | 3 wires twisted                                                                                        |
| wire arrangement                         | black 1, black 2, green-yellow                                                                         |
| Traversing distance (C-track)            | 10 m @ 25 °C   horizontal                                                                              |
| Cable weigth                             | 56,1 g/m                                                                                               |
| Material jacket                          | PUR                                                                                                    |
| Shore hardness jacket                    | 90 ± 5 Shore A                                                                                         |
| Freedom from ingredients (jacket)        | lead-free, cadmium-free, CFC-free, halogen-free, silicone-free                                         |
| Outer-diameter (jacket)                  | 5,9 mm                                                                                                 |
| Tolerance outer diameter (sheath)        | ±5%                                                                                                    |
| Material wire insulation                 | PP                                                                                                     |
| Amount wires                             | 3                                                                                                      |
| Outer diameter insulation                | 1,85 mm                                                                                                |
| Outer diameter tolerance core insulation | ± 5 %                                                                                                  |
| Shore hardness wire insulation           | 70 ± 5 Shore D                                                                                         |
| Ingredient freeness wire insulation      | lead-free, cadmium-free, CFC-free, halogen-free, silicone-free                                         |
| Printing color of wire insulation        | white (isolation black)                                                                                |
| Amount strands (wire)                    | 42                                                                                                     |
| Diameter of single wires                 | 0,15 mm                                                                                                |
| Conductor crosssection (wire)            | 0,75 mm <sup>2</sup>                                                                                   |
| Material conductor wire                  | Stranded copper wire, bare                                                                             |
| Conductor type (wire)                    | strand class 6                                                                                         |
| Nominal voltage AC max.                  | 300 V                                                                                                  |
| Current load capacity (standard)         | to DIN VDE 0298-4                                                                                      |
| Current load capacity min. wire          | 12 A                                                                                                   |
| Electrical resistance line constant wire | 26 Ω/km @ 20 °C                                                                                        |
|                                          |                                                                                                        |