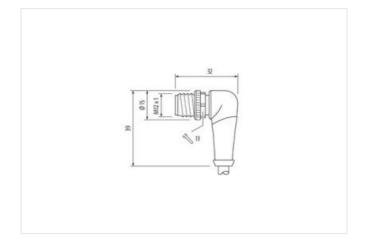

## Illustration

stay connected

Product may differ from Image

| Thread M3 Degree of protection (EN IEC 60529) IP66K, IP67  Side 2  Tightening torque 0,6 Nm Thread M12 x 1 Degree of protection (EN IEC 60529) IP66K, IP67  Commercial data  ECLASS-6.0 27279218  ECLASS-7.0 27279218  ECLASS-8.0 27279218  ECLASS-9.0 27060311  ECLASS-9.0 27060312  ECLASS-10.1 27060312  ECLASS-11.1 27060312  ECLASS-12.0 27060312  ECLASS-12.0 27060312  ECLASS-12.0 27060312  ECLASS-12.0 27060312  ECLASS-10 ECO01855  customs tariff number 85444290  GTIN 4048879530057  Packaging unit 1  Electrical data  Capacity CX 20 ms  Electrical data   Supply  Operating voltage AC min. 19.2 V  Operating voltage AC min. 18 V  Operating voltage DC min. 18 V  Operating voltage DC min. 18 V                                                                                                                                                                                                                                                                                                                                                                                                                                                                                                                                                                                                                                                                                                                                                                                                                                                                                                                                                                                                                                                                                                                                                                                                                                                                                                                                                                                                             | Cable length                        | 0,3 m         |
|--------------------------------------------------------------------------------------------------------------------------------------------------------------------------------------------------------------------------------------------------------------------------------------------------------------------------------------------------------------------------------------------------------------------------------------------------------------------------------------------------------------------------------------------------------------------------------------------------------------------------------------------------------------------------------------------------------------------------------------------------------------------------------------------------------------------------------------------------------------------------------------------------------------------------------------------------------------------------------------------------------------------------------------------------------------------------------------------------------------------------------------------------------------------------------------------------------------------------------------------------------------------------------------------------------------------------------------------------------------------------------------------------------------------------------------------------------------------------------------------------------------------------------------------------------------------------------------------------------------------------------------------------------------------------------------------------------------------------------------------------------------------------------------------------------------------------------------------------------------------------------------------------------------------------------------------------------------------------------------------------------------------------------------------------------------------------------------------------------------------------------|-------------------------------------|---------------|
| Thread M3 Degree of protection (EN IEC 60529) IP66K, IP67  Side 2  Tightening torque 0.6 Nm Thread M12 x 1 Degree of protection (EN IEC 60529) IP66K, IP67  Commercial data  ECLASS-6.0 27279218 ECLASS-7.0 27279218 ECLASS-8.0 27279218 ECLASS-9.0 27060311 ECLASS-9.0 27060312 ECLASS-10.1 27060312 ECLASS-10.1 27060312 ECLASS-11.1 27060312 ECLASS-12.0 27060312 ECLASS-12.0 12060312 ECLASS-13.0 12060312 ECLASS-14.0 12060312 ECLASS-15.0 12060312 ECLASS-16.0 12060312 ECLASS-17.0 12060312 ECLASS-18.0 12060312 ECLASS-19.0 12060312 ECLASS-10.1 12060312 ECLASS-10 | Side 1                              |               |
| Degree of protection (EN IEC 60529)         IP66K, IP67           Side 2         Tightening torque         0,6 Nm           Thread         M12 x 1           Degree of protection (EN IEC 60529)         IP66K, IP67           Commercial data           ECLASS-6.0         27279218           ECLASS-7.0         27279218           ECLASS-8.0         27279218           ECLASS-9.0         27060311           ECLASS-10.1         27060312           ECLASS-11.1         27060312           ECLASS-12.0         27060312           ETIM-5.0         EC001855           customs tariff number         85444290           GTIN         4048879530057           Packaging unit         1           Electrical data         Capacity CX         20 ms           Electrical data   Supply         Operating voltage AC min.         19,2 V           Operating voltage AC max.         28,8 V           Operating voltage DC min.         18 V           Operating voltage DC min.         18 V                                                                                                                                                                                                                                                                                                                                                                                                                                                                                                                                                                                                                                                                                                                                                                                                                                                                                                                                                                                                                                                                                                                                  | Tightening torque                   | 0,4 Nm        |
| Side 2           Tightening torque         0.6 Nm           Thread         M12 x 1           Degree of protection (EN IEC 60529)         IP66K, IP67           Commercial data           ECLASS-6.0         27279218           ECLASS-7.0         27279218           ECLASS-8.0         27279218           ECLASS-9.0         27060311           ECLASS-9.0         27060312           ECLASS-1.1         27060312           ECLASS-1.1.1         27060312           ECLASS-12.0         27060312           ECLASS-1.0         EC001855           customs tariff number         8544290           GTIN         4048879530057           Packaging unit         1           Electrical data         Electrical data           Capacity CX         20 ms           Electrical data   Supply           Operating voltage AC min.         19.2 V           Operating voltage AC min.         19.2 V           Operating voltage DC min.         18 V           Operating voltage DC min.         18 V                                                                                                                                                                                                                                                                                                                                                                                                                                                                                                                                                                                                                                                                                                                                                                                                                                                                                                                                                                                                                                                                                                                               | Thread                              | M3            |
| Tightening torque 0.6 Nm  Thread M12 x 1  Degree of protection (EN IEC 60529) IP66K, IP67  Commercial data  ECLASS-6.0 27279218  ECLASS-7.0 27279218  ECLASS-9.0 27060311  ECLASS-9.0 27060312  ECLASS-10.1 27060312  ECLASS-11.1 27060312  ECLASS-12.0 27060312  ECLASS-12.0 27060312  ECLASS-12.0 12001855  customs tariff number 85444290  GTIN 4048879530057  Packaging unit 1  Electrical data  Electrical data  Capacity CX 20 ms  Electrical data   Supply  Operating voltage AC min. 19.2 V  Operating voltage AC mix. 28.4 V  Operating voltage DC mix. 30 V                                                                                                                                                                                                                                                                                                                                                                                                                                                                                                                                                                                                                                                                                                                                                                                                                                                                                                                                                                                                                                                                                                                                                                                                                                                                                                                                                                                                                                                                                                                                                          | Degree of protection (EN IEC 60529) | IP66K, IP67   |
| Thread M12 x 1  Degree of protection (EN IEC 60529) IP66K, IP67  Commercial data  ECLASS-6.0 27279218  ECLASS-7.0 27279218  ECLASS-8.0 27279218  ECLASS-9.0 27060311  ECLASS-10.1 27060312  ECLASS-11.1 27060312  ECLASS-11.1 27060312  ECLASS-12.0 27060312  ETIM-5.0 EC01855  customs tariff number 85444290  GTIN 4048879530057  Packaging unit 1  Electrical data  Capacity CX 20 ms  Electrical data   Supply  Operating voltage AC max. 28.8 V  Operating voltage AC max. 28.8 V  Operating voltage DC min. 18 V  Operating voltage DC min. 18 V  Operating voltage DC max. 30 V                                                                                                                                                                                                                                                                                                                                                                                                                                                                                                                                                                                                                                                                                                                                                                                                                                                                                                                                                                                                                                                                                                                                                                                                                                                                                                                                                                                                                                                                                                                                         | Side 2                              |               |
| Degree of protection (EN IEC 60529)         IP66K, IP67           Commercial data         ECLASS-6.0         27279218           ECLASS-7.0         27279218         ECLASS-8.0         ECLASS-9.0         27060311           ECLASS-9.0         27060312         ECLASS-10.1         27060312           ECLASS-11.1         27060312         ECLASS-12.0         EC01855           Customs tariff number         85444290         ECO1855           Customs tariff number         85444290         ECO1855           Customs tariff number         4048879530057         Packaging unit         1           Electrical data         Capacity CX         20 ms           Electrical data   Supply         Supply           Operating voltage AC min.         19,2 V           Operating voltage AC max.         28,8 V           Operating voltage DC min.         18 V           Operating voltage DC min.         18 V                                                                                                                                                                                                                                                                                                                                                                                                                                                                                                                                                                                                                                                                                                                                                                                                                                                                                                                                                                                                                                                                                                                                                                                                        | Tightening torque                   | 0,6 Nm        |
| Commercial data           ECLASS-6.0         27279218           ECLASS-7.0         27279218           ECLASS-8.0         27279218           ECLASS-9.0         27060311           ECLASS-10.1         27060312           ECLASS-11.1         27060312           ECLASS-12.0         27060312           ETIM-5.0         ECO01855           customs tariff number         85444290           GTIN         4048879530057           Packaging unit         1           Electrical data           Capacity CX         20 ms           Electrical data   Supply           Operating voltage AC         24 V           Operating voltage AC max.         28.8 V           Operating voltage DC max.         24 V           Operating voltage DC min.         18 V           Operating voltage DC max.         30 V                                                                                                                                                                                                                                                                                                                                                                                                                                                                                                                                                                                                                                                                                                                                                                                                                                                                                                                                                                                                                                                                                                                                                                                                                                                                                                                   | Thread                              | M12 x 1       |
| ECLASS-6.0 27279218 ECLASS-7.0 2779218 ECLASS-8.0 27279218 ECLASS-9.0 27060311 ECLASS-10.1 27060312 ECLASS-11.1 27060312 ECLASS-12.0 27060312 ECLASS-12.0 27060312 ECLASS-12.0 ECO01855 customs tariff number 85444290 GTIN 4048879530057 Packaging unit 1  Electrical data Capacity CX 20 ms  Electrical data   Supply Operating voltage AC min. 19,2 V Operating voltage AC max. 28,8 V Operating voltage DC max. 30 V                                                                                                                                                                                                                                                                                                                                                                                                                                                                                                                                                                                                                                                                                                                                                                                                                                                                                                                                                                                                                                                                                                                                                                                                                                                                                                                                                                                                                                                                                                                                                                                                                                                                                                       | Degree of protection (EN IEC 60529) | IP66K, IP67   |
| ECLASS-7.0 27279218  ECLASS-8.0 27279218  ECLASS-9.0 27060311  ECLASS-10.1 27060312  ECLASS-11.1 27060312  ECLASS-12.0 27060312  ETIM-5.0 EC01855  customs tariff number 85444290  GTIN 4048879530057  Packaging unit 1  Electrical data  Capacity CX 20 ms  Electrical data   Supply  Operating voltage AC min. 19,2 V  Operating voltage AC max. 28,8 V  Operating voltage DC min. 18 V  Operating voltage DC min. 18 V  Operating voltage DC min. 18 V  Operating voltage DC min. 30 V                                                                                                                                                                                                                                                                                                                                                                                                                                                                                                                                                                                                                                                                                                                                                                                                                                                                                                                                                                                                                                                                                                                                                                                                                                                                                                                                                                                                                                                                                                                                                                                                                                      | Commercial data                     |               |
| ECLASS-8.0 27279218  ECLASS-9.0 27060311  ECLASS-10.1 27060312  ECLASS-11.1 27060312  ECLASS-12.0 27060312  ETIM-5.0 EC01855 customs tariff number 85444290  GTIN 4048879530057  Packaging unit 1  Electrical data  Capacity CX 20 ms  Electrical data   Supply  Operating voltage AC min. 19,2 V  Operating voltage AC max. 28,8 V  Operating voltage DC min. 18 V  Operating voltage DC min. 18 V  Operating voltage DC min. 18 V  Operating voltage DC max. 30 V                                                                                                                                                                                                                                                                                                                                                                                                                                                                                                                                                                                                                                                                                                                                                                                                                                                                                                                                                                                                                                                                                                                                                                                                                                                                                                                                                                                                                                                                                                                                                                                                                                                            | ECLASS-6.0                          | 27279218      |
| ECLASS-9.0 27060311 ECLASS-10.1 27060312 ECLASS-11.1 27060312 ECLASS-12.0 27060312 ETIM-5.0 EC001855 customs tariff number 85444290 GTIN 4048879530057 Packaging unit 1  Electrical data Capacity CX 20 ms  Electrical data   Supply  Operating voltage AC min. 19,2 V  Operating voltage AC max. 28,8 V  Operating voltage DC min. 18 V  Operating voltage DC min. 18 V  Operating voltage DC min. 30 V                                                                                                                                                                                                                                                                                                                                                                                                                                                                                                                                                                                                                                                                                                                                                                                                                                                                                                                                                                                                                                                                                                                                                                                                                                                                                                                                                                                                                                                                                                                                                                                                                                                                                                                       | ECLASS-7.0                          | 27279218      |
| ECLASS-10.1 27060312 ECLASS-11.1 27060312 ECLASS-12.0 27060312 ETIM-5.0 EC001855 customs tariff number 85444290 GTIN 4048879530057 Packaging unit 1  Electrical data Capacity CX 20 ms  Electrical data   Supply Operating voltage AC min. 19,2 V Operating voltage AC max. 28,8 V Operating voltage DC min. 18 V Operating voltage DC min. 30 V                                                                                                                                                                                                                                                                                                                                                                                                                                                                                                                                                                                                                                                                                                                                                                                                                                                                                                                                                                                                                                                                                                                                                                                                                                                                                                                                                                                                                                                                                                                                                                                                                                                                                                                                                                               | ECLASS-8.0                          | 27279218      |
| ECLASS-12.0 27060312 ETIM-5.0 EC001855 customs tariff number 85444290 GTIN 4048879530057 Packaging unit 1  Electrical data Capacity CX 20 ms  Electrical data   Supply Operating voltage AC min. 19,2 V Operating voltage AC max. 28,8 V Operating voltage DC min. 18 V Operating voltage DC min. 30 V                                                                                                                                                                                                                                                                                                                                                                                                                                                                                                                                                                                                                                                                                                                                                                                                                                                                                                                                                                                                                                                                                                                                                                                                                                                                                                                                                                                                                                                                                                                                                                                                                                                                                                                                                                                                                         | ECLASS-9.0                          | 27060311      |
| ECLASS-12.0 27060312 ETIM-5.0 EC001855 customs tariff number 85444290 GTIN 4048879530057 Packaging unit 1  Electrical data Capacity CX 20 ms  Electrical data   Supply Operating voltage AC 24 V Operating voltage AC max. 28,8 V Operating voltage DC min. 18 V Operating voltage DC min. 30 V                                                                                                                                                                                                                                                                                                                                                                                                                                                                                                                                                                                                                                                                                                                                                                                                                                                                                                                                                                                                                                                                                                                                                                                                                                                                                                                                                                                                                                                                                                                                                                                                                                                                                                                                                                                                                                | ECLASS-10.1                         | 27060312      |
| ETIM-5.0 EC001855 customs tariff number 85444290 GTIN 4048879530057 Packaging unit 1  Electrical data Capacity CX 20 ms  Electrical data   Supply Operating voltage AC in in 19,2 V Operating voltage AC max. 28,8 V Operating voltage DC max. 30 V                                                                                                                                                                                                                                                                                                                                                                                                                                                                                                                                                                                                                                                                                                                                                                                                                                                                                                                                                                                                                                                                                                                                                                                                                                                                                                                                                                                                                                                                                                                                                                                                                                                                                                                                                                                                                                                                            | ECLASS-11.1                         | 27060312      |
| Customs tariff number 85444290 GTIN 4048879530057 Packaging unit 1  Electrical data Capacity CX 20 ms  Electrical data   Supply Operating voltage AC 24 V Operating voltage AC min. 19,2 V Operating voltage AC max. 28,8 V Operating voltage DC max. 30 V                                                                                                                                                                                                                                                                                                                                                                                                                                                                                                                                                                                                                                                                                                                                                                                                                                                                                                                                                                                                                                                                                                                                                                                                                                                                                                                                                                                                                                                                                                                                                                                                                                                                                                                                                                                                                                                                     | ECLASS-12.0                         | 27060312      |
| Fackaging unit 1  Electrical data Capacity CX 20 ms  Electrical data   Supply Operating voltage AC min. 19,2 V Operating voltage AC max. 28,8 V Operating voltage DC min. 18 V Operating voltage DC max. 30 V                                                                                                                                                                                                                                                                                                                                                                                                                                                                                                                                                                                                                                                                                                                                                                                                                                                                                                                                                                                                                                                                                                                                                                                                                                                                                                                                                                                                                                                                                                                                                                                                                                                                                                                                                                                                                                                                                                                  | ETIM-5.0                            | EC001855      |
| Packaging unit 1  Electrical data Capacity CX 20 ms  Electrical data   Supply Operating voltage AC 24 V Operating voltage AC min. 19,2 V Operating voltage AC max. 28,8 V Operating voltage DC 24 V Operating voltage DC min. 18 V Operating voltage DC min. 30 V                                                                                                                                                                                                                                                                                                                                                                                                                                                                                                                                                                                                                                                                                                                                                                                                                                                                                                                                                                                                                                                                                                                                                                                                                                                                                                                                                                                                                                                                                                                                                                                                                                                                                                                                                                                                                                                              | customs tariff number               | 85444290      |
| Electrical data Capacity CX 20 ms  Electrical data   Supply Operating voltage AC 24 V Operating voltage AC min. 19,2 V Operating voltage AC max. 28,8 V Operating voltage DC 24 V Operating voltage DC 34 V Operating voltage DC 30 V Operating voltage DC min. 18 V Operating voltage DC max. 30 V                                                                                                                                                                                                                                                                                                                                                                                                                                                                                                                                                                                                                                                                                                                                                                                                                                                                                                                                                                                                                                                                                                                                                                                                                                                                                                                                                                                                                                                                                                                                                                                                                                                                                                                                                                                                                            | GTIN                                | 4048879530057 |
| Capacity CX 20 ms  Electrical data   Supply  Operating voltage AC 24 V  Operating voltage AC min. 19,2 V  Operating voltage AC max. 28,8 V  Operating voltage DC 24 V  Operating voltage DC 34 V  Operating voltage DC min. 18 V  Operating voltage DC max. 30 V                                                                                                                                                                                                                                                                                                                                                                                                                                                                                                                                                                                                                                                                                                                                                                                                                                                                                                                                                                                                                                                                                                                                                                                                                                                                                                                                                                                                                                                                                                                                                                                                                                                                                                                                                                                                                                                               | Packaging unit                      | 1             |
| Electrical data   Supply  Operating voltage AC 24 V  Operating voltage AC min. 19,2 V  Operating voltage AC max. 28,8 V  Operating voltage DC 24 V  Operating voltage DC inin. 18 V  Operating voltage DC max. 30 V                                                                                                                                                                                                                                                                                                                                                                                                                                                                                                                                                                                                                                                                                                                                                                                                                                                                                                                                                                                                                                                                                                                                                                                                                                                                                                                                                                                                                                                                                                                                                                                                                                                                                                                                                                                                                                                                                                            | Electrical data                     |               |
| Operating voltage AC 24 V Operating voltage AC min. 19,2 V Operating voltage AC max. 28,8 V Operating voltage DC 24 V Operating voltage DC min. 18 V Operating voltage DC max. 30 V                                                                                                                                                                                                                                                                                                                                                                                                                                                                                                                                                                                                                                                                                                                                                                                                                                                                                                                                                                                                                                                                                                                                                                                                                                                                                                                                                                                                                                                                                                                                                                                                                                                                                                                                                                                                                                                                                                                                            | Capacity CX                         | 20 ms         |
| Operating voltage AC min. 19,2 V Operating voltage AC max. 28,8 V Operating voltage DC 24 V Operating voltage DC min. 18 V Operating voltage DC max. 30 V                                                                                                                                                                                                                                                                                                                                                                                                                                                                                                                                                                                                                                                                                                                                                                                                                                                                                                                                                                                                                                                                                                                                                                                                                                                                                                                                                                                                                                                                                                                                                                                                                                                                                                                                                                                                                                                                                                                                                                      | Electrical data   Supply            |               |
| Operating voltage AC max. 28,8 V Operating voltage DC 24 V Operating voltage DC min. 18 V Operating voltage DC max. 30 V                                                                                                                                                                                                                                                                                                                                                                                                                                                                                                                                                                                                                                                                                                                                                                                                                                                                                                                                                                                                                                                                                                                                                                                                                                                                                                                                                                                                                                                                                                                                                                                                                                                                                                                                                                                                                                                                                                                                                                                                       | Operating voltage AC                | 24 V          |
| Operating voltage DC 24 V Operating voltage DC min. 18 V Operating voltage DC max. 30 V                                                                                                                                                                                                                                                                                                                                                                                                                                                                                                                                                                                                                                                                                                                                                                                                                                                                                                                                                                                                                                                                                                                                                                                                                                                                                                                                                                                                                                                                                                                                                                                                                                                                                                                                                                                                                                                                                                                                                                                                                                        | Operating voltage AC min.           | 19,2 V        |
| Operating voltage DC min. 18 V Operating voltage DC max. 30 V                                                                                                                                                                                                                                                                                                                                                                                                                                                                                                                                                                                                                                                                                                                                                                                                                                                                                                                                                                                                                                                                                                                                                                                                                                                                                                                                                                                                                                                                                                                                                                                                                                                                                                                                                                                                                                                                                                                                                                                                                                                                  | Operating voltage AC max.           | 28,8 V        |
| Operating voltage DC max. 30 V                                                                                                                                                                                                                                                                                                                                                                                                                                                                                                                                                                                                                                                                                                                                                                                                                                                                                                                                                                                                                                                                                                                                                                                                                                                                                                                                                                                                                                                                                                                                                                                                                                                                                                                                                                                                                                                                                                                                                                                                                                                                                                 | Operating voltage DC                | 24 V          |
|                                                                                                                                                                                                                                                                                                                                                                                                                                                                                                                                                                                                                                                                                                                                                                                                                                                                                                                                                                                                                                                                                                                                                                                                                                                                                                                                                                                                                                                                                                                                                                                                                                                                                                                                                                                                                                                                                                                                                                                                                                                                                                                                | Operating voltage DC min.           | 18 V          |
| Cut-off peak voltage max. 55 V                                                                                                                                                                                                                                                                                                                                                                                                                                                                                                                                                                                                                                                                                                                                                                                                                                                                                                                                                                                                                                                                                                                                                                                                                                                                                                                                                                                                                                                                                                                                                                                                                                                                                                                                                                                                                                                                                                                                                                                                                                                                                                 | Operating voltage DC max.           | 30 V          |
|                                                                                                                                                                                                                                                                                                                                                                                                                                                                                                                                                                                                                                                                                                                                                                                                                                                                                                                                                                                                                                                                                                                                                                                                                                                                                                                                                                                                                                                                                                                                                                                                                                                                                                                                                                                                                                                                                                                                                                                                                                                                                                                                | Cut-off peak voltage max.           | 55 V          |