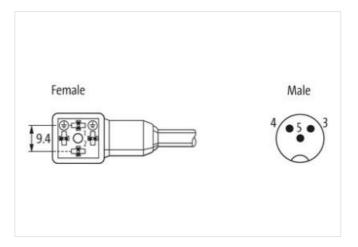

## Illustration

stay connected

Product may differ from Image

| Thread M3 Degree of protection (EN IEC 60529) IP66K, IP67  Side 2  Tightening torque 0,6 Nm Thread M12 x 1 Degree of protection (EN IEC 60529) IP66K, IP67  Commercial data  ECLASS-6.0 27279218  ECLASS-7.0 27279218  ECLASS-8.0 27279218  ECLASS-9.0 27060311  ECLASS-9.0 27060312  ECLASS-10.1 27060312  ECLASS-11.1 27060312  ECLASS-12.0 27060312  ECLASS-12.0 27060312  ECLASS-12.0 27060312  ECLASS-12.0 27060312  ECLASS-10 ECO01855  customs tariff number 85444290  GTIN 4048879530057  Packaging unit 1  Electrical data  Capacity CX 20 ms  Electrical data   Supply  Operating voltage AC min. 19.2 V  Operating voltage AC min. 18 V  Operating voltage DC min. 18 V  Operating voltage DC min. 18 V                                                                                                                                                                                                                                                                                                                                                                                                                                                                                                                                                                                                                                                                                                                                                                                                                                                                                                                                                                                                                                                                                                                                                                                                                                                                                                                                                                                                             | Cable length                        | 0,3 m         |
|--------------------------------------------------------------------------------------------------------------------------------------------------------------------------------------------------------------------------------------------------------------------------------------------------------------------------------------------------------------------------------------------------------------------------------------------------------------------------------------------------------------------------------------------------------------------------------------------------------------------------------------------------------------------------------------------------------------------------------------------------------------------------------------------------------------------------------------------------------------------------------------------------------------------------------------------------------------------------------------------------------------------------------------------------------------------------------------------------------------------------------------------------------------------------------------------------------------------------------------------------------------------------------------------------------------------------------------------------------------------------------------------------------------------------------------------------------------------------------------------------------------------------------------------------------------------------------------------------------------------------------------------------------------------------------------------------------------------------------------------------------------------------------------------------------------------------------------------------------------------------------------------------------------------------------------------------------------------------------------------------------------------------------------------------------------------------------------------------------------------------------|-------------------------------------|---------------|
| Thread M3 Degree of protection (EN IEC 60529) IP66K, IP67  Side 2  Tightening torque 0.6 Nm Thread M12 x 1 Degree of protection (EN IEC 60529) IP66K, IP67  Commercial data  ECLASS-6.0 27279218 ECLASS-7.0 27279218 ECLASS-8.0 27279218 ECLASS-9.0 27060311 ECLASS-9.0 27060312 ECLASS-10.1 27060312 ECLASS-10.1 27060312 ECLASS-11.1 27060312 ECLASS-12.0 27060312 ECLASS-12.0 12060312 ECLASS-13.0 12060312 ECLASS-14.0 12060312 ECLASS-15.0 12060312 ECLASS-16.0 12060312 ECLASS-17.0 12060312 ECLASS-18.0 12060312 ECLASS-19.0 12060312 ECLASS-10.1 12060312 ECLASS-10 | Side 1                              |               |
| Degree of protection (EN IEC 60529)         IP66K, IP67           Side 2         Tightening torque         0,6 Nm           Thread         M12 x 1           Degree of protection (EN IEC 60529)         IP66K, IP67           Commercial data           ECLASS-6.0         27279218           ECLASS-7.0         27279218           ECLASS-8.0         27279218           ECLASS-9.0         27060311           ECLASS-10.1         27060312           ECLASS-11.1         27060312           ECLASS-12.0         27060312           ETIM-5.0         EC001855           customs tariff number         85444290           GTIN         4048879530057           Packaging unit         1           Electrical data         Capacity CX         20 ms           Electrical data   Supply         Operating voltage AC min.         19,2 V           Operating voltage AC max.         28,8 V           Operating voltage DC min.         18 V           Operating voltage DC min.         18 V                                                                                                                                                                                                                                                                                                                                                                                                                                                                                                                                                                                                                                                                                                                                                                                                                                                                                                                                                                                                                                                                                                                                  | Tightening torque                   | 0,4 Nm        |
| Side 2           Tightening torque         0.6 Nm           Thread         M12 x 1           Degree of protection (EN IEC 60529)         IP66K, IP67           Commercial data           ECLASS-6.0         27279218           ECLASS-7.0         27279218           ECLASS-8.0         27279218           ECLASS-9.0         27060311           ECLASS-9.0         27060312           ECLASS-1.1         27060312           ECLASS-1.1.1         27060312           ECLASS-12.0         27060312           ECLASS-1.0         EC001855           customs tariff number         8544290           GTIN         4048879530057           Packaging unit         1           Electrical data         Electrical data           Capacity CX         20 ms           Electrical data   Supply           Operating voltage AC min.         19.2 V           Operating voltage AC min.         19.2 V           Operating voltage DC min.         18 V           Operating voltage DC min.         18 V                                                                                                                                                                                                                                                                                                                                                                                                                                                                                                                                                                                                                                                                                                                                                                                                                                                                                                                                                                                                                                                                                                                               | Thread                              | M3            |
| Tightening torque 0.6 Nm  Thread M12 x 1  Degree of protection (EN IEC 60529) IP66K, IP67  Commercial data  ECLASS-6.0 27279218  ECLASS-7.0 27279218  ECLASS-9.0 27060311  ECLASS-9.0 27060312  ECLASS-10.1 27060312  ECLASS-11.1 27060312  ECLASS-12.0 27060312  ECLASS-12.0 27060312  ECLASS-12.0 12001855  customs tariff number 85444290  GTIN 4048879530057  Packaging unit 1  Electrical data  Electrical data  Capacity CX 20 ms  Electrical data   Supply  Operating voltage AC min. 19.2 V  Operating voltage AC mix. 28.4 V  Operating voltage DC mix. 30 V                                                                                                                                                                                                                                                                                                                                                                                                                                                                                                                                                                                                                                                                                                                                                                                                                                                                                                                                                                                                                                                                                                                                                                                                                                                                                                                                                                                                                                                                                                                                                          | Degree of protection (EN IEC 60529) | IP66K, IP67   |
| Thread M12 x 1  Degree of protection (EN IEC 60529) IP66K, IP67  Commercial data  ECLASS-6.0 27279218  ECLASS-7.0 27279218  ECLASS-8.0 27279218  ECLASS-9.0 27060311  ECLASS-10.1 27060312  ECLASS-11.1 27060312  ECLASS-11.1 27060312  ECLASS-12.0 27060312  ETIM-5.0 EC01855  customs tariff number 85444290  GTIN 4048879530057  Packaging unit 1  Electrical data  Capacity CX 20 ms  Electrical data   Supply  Operating voltage AC max. 28.8 V  Operating voltage AC max. 28.8 V  Operating voltage DC min. 18 V  Operating voltage DC min. 18 V  Operating voltage DC max. 30 V                                                                                                                                                                                                                                                                                                                                                                                                                                                                                                                                                                                                                                                                                                                                                                                                                                                                                                                                                                                                                                                                                                                                                                                                                                                                                                                                                                                                                                                                                                                                         | Side 2                              |               |
| Degree of protection (EN IEC 60529)         IP66K, IP67           Commercial data         ECLASS-6.0         27279218           ECLASS-7.0         27279218         ECLASS-8.0         ECLASS-9.0         27060311           ECLASS-9.0         27060312         ECLASS-10.1         27060312           ECLASS-11.1         27060312         ECLASS-12.0         EC01855           Customs tariff number         85444290         ECO1855           Customs tariff number         85444290         ECO1855           Customs tariff number         4048879530057         Packaging unit         1           Electrical data         Capacity CX         20 ms           Electrical data   Supply         Supply           Operating voltage AC min.         19,2 V           Operating voltage AC max.         28,8 V           Operating voltage DC min.         18 V           Operating voltage DC min.         18 V                                                                                                                                                                                                                                                                                                                                                                                                                                                                                                                                                                                                                                                                                                                                                                                                                                                                                                                                                                                                                                                                                                                                                                                                        | Tightening torque                   | 0,6 Nm        |
| Commercial data           ECLASS-6.0         27279218           ECLASS-7.0         27279218           ECLASS-8.0         27279218           ECLASS-9.0         27060311           ECLASS-10.1         27060312           ECLASS-11.1         27060312           ECLASS-12.0         27060312           ETIM-5.0         ECO01855           customs tariff number         85444290           GTIN         4048879530057           Packaging unit         1           Electrical data           Capacity CX         20 ms           Electrical data   Supply           Operating voltage AC         24 V           Operating voltage AC max.         28.8 V           Operating voltage DC max.         24 V           Operating voltage DC min.         18 V           Operating voltage DC max.         30 V                                                                                                                                                                                                                                                                                                                                                                                                                                                                                                                                                                                                                                                                                                                                                                                                                                                                                                                                                                                                                                                                                                                                                                                                                                                                                                                   | Thread                              | M12 x 1       |
| ECLASS-6.0 27279218 ECLASS-7.0 2779218 ECLASS-8.0 27279218 ECLASS-9.0 27060311 ECLASS-10.1 27060312 ECLASS-11.1 27060312 ECLASS-12.0 27060312 ECLASS-12.0 27060312 ECLASS-12.0 ECO01855 customs tariff number 85444290 GTIN 4048879530057 Packaging unit 1  Electrical data Capacity CX 20 ms  Electrical data   Supply Operating voltage AC min. 19,2 V Operating voltage AC max. 28,8 V Operating voltage DC max. 30 V                                                                                                                                                                                                                                                                                                                                                                                                                                                                                                                                                                                                                                                                                                                                                                                                                                                                                                                                                                                                                                                                                                                                                                                                                                                                                                                                                                                                                                                                                                                                                                                                                                                                                                       | Degree of protection (EN IEC 60529) | IP66K, IP67   |
| ECLASS-7.0 27279218  ECLASS-8.0 27279218  ECLASS-9.0 27060311  ECLASS-10.1 27060312  ECLASS-11.1 27060312  ECLASS-12.0 27060312  ETIM-5.0 EC01855  customs tariff number 85444290  GTIN 4048879530057  Packaging unit 1  Electrical data  Capacity CX 20 ms  Electrical data   Supply  Operating voltage AC min. 19,2 V  Operating voltage AC max. 28,8 V  Operating voltage DC min. 18 V  Operating voltage DC min. 18 V  Operating voltage DC min. 18 V  Operating voltage DC min. 30 V                                                                                                                                                                                                                                                                                                                                                                                                                                                                                                                                                                                                                                                                                                                                                                                                                                                                                                                                                                                                                                                                                                                                                                                                                                                                                                                                                                                                                                                                                                                                                                                                                                      | Commercial data                     |               |
| ECLASS-8.0 27279218  ECLASS-9.0 27060311  ECLASS-10.1 27060312  ECLASS-11.1 27060312  ECLASS-12.0 27060312  ETIM-5.0 EC01855 customs tariff number 85444290  GTIN 4048879530057  Packaging unit 1  Electrical data  Capacity CX 20 ms  Electrical data   Supply  Operating voltage AC min. 19,2 V  Operating voltage AC max. 28,8 V  Operating voltage DC min. 18 V  Operating voltage DC min. 18 V  Operating voltage DC min. 18 V  Operating voltage DC max. 30 V                                                                                                                                                                                                                                                                                                                                                                                                                                                                                                                                                                                                                                                                                                                                                                                                                                                                                                                                                                                                                                                                                                                                                                                                                                                                                                                                                                                                                                                                                                                                                                                                                                                            | ECLASS-6.0                          | 27279218      |
| ECLASS-9.0 27060311 ECLASS-10.1 27060312 ECLASS-11.1 27060312 ECLASS-12.0 27060312 ETIM-5.0 EC001855 customs tariff number 85444290 GTIN 4048879530057 Packaging unit 1  Electrical data Capacity CX 20 ms  Electrical data   Supply  Operating voltage AC min. 19,2 V  Operating voltage AC max. 28,8 V  Operating voltage DC min. 18 V  Operating voltage DC min. 18 V  Operating voltage DC min. 30 V                                                                                                                                                                                                                                                                                                                                                                                                                                                                                                                                                                                                                                                                                                                                                                                                                                                                                                                                                                                                                                                                                                                                                                                                                                                                                                                                                                                                                                                                                                                                                                                                                                                                                                                       | ECLASS-7.0                          | 27279218      |
| ECLASS-10.1 27060312 ECLASS-11.1 27060312 ECLASS-12.0 27060312 ETIM-5.0 EC001855 customs tariff number 85444290 GTIN 4048879530057 Packaging unit 1  Electrical data Capacity CX 20 ms  Electrical data   Supply Operating voltage AC min. 19,2 V Operating voltage AC max. 28,8 V Operating voltage DC min. 18 V Operating voltage DC min. 30 V                                                                                                                                                                                                                                                                                                                                                                                                                                                                                                                                                                                                                                                                                                                                                                                                                                                                                                                                                                                                                                                                                                                                                                                                                                                                                                                                                                                                                                                                                                                                                                                                                                                                                                                                                                               | ECLASS-8.0                          | 27279218      |
| ECLASS-12.0 27060312 ETIM-5.0 EC001855 customs tariff number 85444290 GTIN 4048879530057 Packaging unit 1  Electrical data Capacity CX 20 ms  Electrical data   Supply Operating voltage AC min. 19,2 V Operating voltage AC max. 28,8 V Operating voltage DC min. 18 V Operating voltage DC min. 30 V                                                                                                                                                                                                                                                                                                                                                                                                                                                                                                                                                                                                                                                                                                                                                                                                                                                                                                                                                                                                                                                                                                                                                                                                                                                                                                                                                                                                                                                                                                                                                                                                                                                                                                                                                                                                                         | ECLASS-9.0                          | 27060311      |
| ECLASS-12.0 27060312 ETIM-5.0 EC001855 customs tariff number 85444290 GTIN 4048879530057 Packaging unit 1  Electrical data Capacity CX 20 ms  Electrical data   Supply Operating voltage AC 24 V Operating voltage AC max. 28,8 V Operating voltage DC min. 18 V Operating voltage DC min. 30 V                                                                                                                                                                                                                                                                                                                                                                                                                                                                                                                                                                                                                                                                                                                                                                                                                                                                                                                                                                                                                                                                                                                                                                                                                                                                                                                                                                                                                                                                                                                                                                                                                                                                                                                                                                                                                                | ECLASS-10.1                         | 27060312      |
| ETIM-5.0 EC001855 customs tariff number 85444290 GTIN 4048879530057 Packaging unit 1  Electrical data Capacity CX 20 ms  Electrical data   Supply Operating voltage AC in in 19,2 V Operating voltage AC max. 28,8 V Operating voltage DC max. 30 V                                                                                                                                                                                                                                                                                                                                                                                                                                                                                                                                                                                                                                                                                                                                                                                                                                                                                                                                                                                                                                                                                                                                                                                                                                                                                                                                                                                                                                                                                                                                                                                                                                                                                                                                                                                                                                                                            | ECLASS-11.1                         | 27060312      |
| Customs tariff number 85444290 GTIN 4048879530057 Packaging unit 1  Electrical data Capacity CX 20 ms  Electrical data   Supply Operating voltage AC 24 V Operating voltage AC min. 19,2 V Operating voltage AC max. 28,8 V Operating voltage DC max. 30 V                                                                                                                                                                                                                                                                                                                                                                                                                                                                                                                                                                                                                                                                                                                                                                                                                                                                                                                                                                                                                                                                                                                                                                                                                                                                                                                                                                                                                                                                                                                                                                                                                                                                                                                                                                                                                                                                     | ECLASS-12.0                         | 27060312      |
| Fackaging unit 1  Electrical data Capacity CX 20 ms  Electrical data   Supply Operating voltage AC min. 19,2 V Operating voltage AC max. 28,8 V Operating voltage DC min. 18 V Operating voltage DC max. 30 V                                                                                                                                                                                                                                                                                                                                                                                                                                                                                                                                                                                                                                                                                                                                                                                                                                                                                                                                                                                                                                                                                                                                                                                                                                                                                                                                                                                                                                                                                                                                                                                                                                                                                                                                                                                                                                                                                                                  | ETIM-5.0                            | EC001855      |
| Packaging unit 1  Electrical data Capacity CX 20 ms  Electrical data   Supply Operating voltage AC 24 V Operating voltage AC min. 19,2 V Operating voltage AC max. 28,8 V Operating voltage DC 24 V Operating voltage DC min. 18 V Operating voltage DC min. 30 V                                                                                                                                                                                                                                                                                                                                                                                                                                                                                                                                                                                                                                                                                                                                                                                                                                                                                                                                                                                                                                                                                                                                                                                                                                                                                                                                                                                                                                                                                                                                                                                                                                                                                                                                                                                                                                                              | customs tariff number               | 85444290      |
| Electrical data Capacity CX 20 ms  Electrical data   Supply Operating voltage AC 24 V Operating voltage AC min. 19,2 V Operating voltage AC max. 28,8 V Operating voltage DC 24 V Operating voltage DC 34 V Operating voltage DC 30 V Operating voltage DC min. 18 V Operating voltage DC max. 30 V                                                                                                                                                                                                                                                                                                                                                                                                                                                                                                                                                                                                                                                                                                                                                                                                                                                                                                                                                                                                                                                                                                                                                                                                                                                                                                                                                                                                                                                                                                                                                                                                                                                                                                                                                                                                                            | GTIN                                | 4048879530057 |
| Capacity CX 20 ms  Electrical data   Supply  Operating voltage AC 24 V  Operating voltage AC min. 19,2 V  Operating voltage AC max. 28,8 V  Operating voltage DC 24 V  Operating voltage DC 34 V  Operating voltage DC min. 18 V  Operating voltage DC max. 30 V                                                                                                                                                                                                                                                                                                                                                                                                                                                                                                                                                                                                                                                                                                                                                                                                                                                                                                                                                                                                                                                                                                                                                                                                                                                                                                                                                                                                                                                                                                                                                                                                                                                                                                                                                                                                                                                               | Packaging unit                      | 1             |
| Electrical data   Supply  Operating voltage AC 24 V  Operating voltage AC min. 19,2 V  Operating voltage AC max. 28,8 V  Operating voltage DC 24 V  Operating voltage DC inin. 18 V  Operating voltage DC max. 30 V                                                                                                                                                                                                                                                                                                                                                                                                                                                                                                                                                                                                                                                                                                                                                                                                                                                                                                                                                                                                                                                                                                                                                                                                                                                                                                                                                                                                                                                                                                                                                                                                                                                                                                                                                                                                                                                                                                            | Electrical data                     |               |
| Operating voltage AC 24 V Operating voltage AC min. 19,2 V Operating voltage AC max. 28,8 V Operating voltage DC 24 V Operating voltage DC min. 18 V Operating voltage DC max. 30 V                                                                                                                                                                                                                                                                                                                                                                                                                                                                                                                                                                                                                                                                                                                                                                                                                                                                                                                                                                                                                                                                                                                                                                                                                                                                                                                                                                                                                                                                                                                                                                                                                                                                                                                                                                                                                                                                                                                                            | Capacity CX                         | 20 ms         |
| Operating voltage AC min. 19,2 V Operating voltage AC max. 28,8 V Operating voltage DC 24 V Operating voltage DC min. 18 V Operating voltage DC max. 30 V                                                                                                                                                                                                                                                                                                                                                                                                                                                                                                                                                                                                                                                                                                                                                                                                                                                                                                                                                                                                                                                                                                                                                                                                                                                                                                                                                                                                                                                                                                                                                                                                                                                                                                                                                                                                                                                                                                                                                                      | Electrical data   Supply            |               |
| Operating voltage AC max. 28,8 V Operating voltage DC 24 V Operating voltage DC min. 18 V Operating voltage DC max. 30 V                                                                                                                                                                                                                                                                                                                                                                                                                                                                                                                                                                                                                                                                                                                                                                                                                                                                                                                                                                                                                                                                                                                                                                                                                                                                                                                                                                                                                                                                                                                                                                                                                                                                                                                                                                                                                                                                                                                                                                                                       | Operating voltage AC                | 24 V          |
| Operating voltage DC 24 V Operating voltage DC min. 18 V Operating voltage DC max. 30 V                                                                                                                                                                                                                                                                                                                                                                                                                                                                                                                                                                                                                                                                                                                                                                                                                                                                                                                                                                                                                                                                                                                                                                                                                                                                                                                                                                                                                                                                                                                                                                                                                                                                                                                                                                                                                                                                                                                                                                                                                                        | Operating voltage AC min.           | 19,2 V        |
| Operating voltage DC min. 18 V Operating voltage DC max. 30 V                                                                                                                                                                                                                                                                                                                                                                                                                                                                                                                                                                                                                                                                                                                                                                                                                                                                                                                                                                                                                                                                                                                                                                                                                                                                                                                                                                                                                                                                                                                                                                                                                                                                                                                                                                                                                                                                                                                                                                                                                                                                  | Operating voltage AC max.           | 28,8 V        |
| Operating voltage DC max. 30 V                                                                                                                                                                                                                                                                                                                                                                                                                                                                                                                                                                                                                                                                                                                                                                                                                                                                                                                                                                                                                                                                                                                                                                                                                                                                                                                                                                                                                                                                                                                                                                                                                                                                                                                                                                                                                                                                                                                                                                                                                                                                                                 | Operating voltage DC                | 24 V          |
|                                                                                                                                                                                                                                                                                                                                                                                                                                                                                                                                                                                                                                                                                                                                                                                                                                                                                                                                                                                                                                                                                                                                                                                                                                                                                                                                                                                                                                                                                                                                                                                                                                                                                                                                                                                                                                                                                                                                                                                                                                                                                                                                | Operating voltage DC min.           | 18 V          |
| Cut-off peak voltage max. 55 V                                                                                                                                                                                                                                                                                                                                                                                                                                                                                                                                                                                                                                                                                                                                                                                                                                                                                                                                                                                                                                                                                                                                                                                                                                                                                                                                                                                                                                                                                                                                                                                                                                                                                                                                                                                                                                                                                                                                                                                                                                                                                                 | Operating voltage DC max.           | 30 V          |
|                                                                                                                                                                                                                                                                                                                                                                                                                                                                                                                                                                                                                                                                                                                                                                                                                                                                                                                                                                                                                                                                                                                                                                                                                                                                                                                                                                                                                                                                                                                                                                                                                                                                                                                                                                                                                                                                                                                                                                                                                                                                                                                                | Cut-off peak voltage max.           | 55 V          |