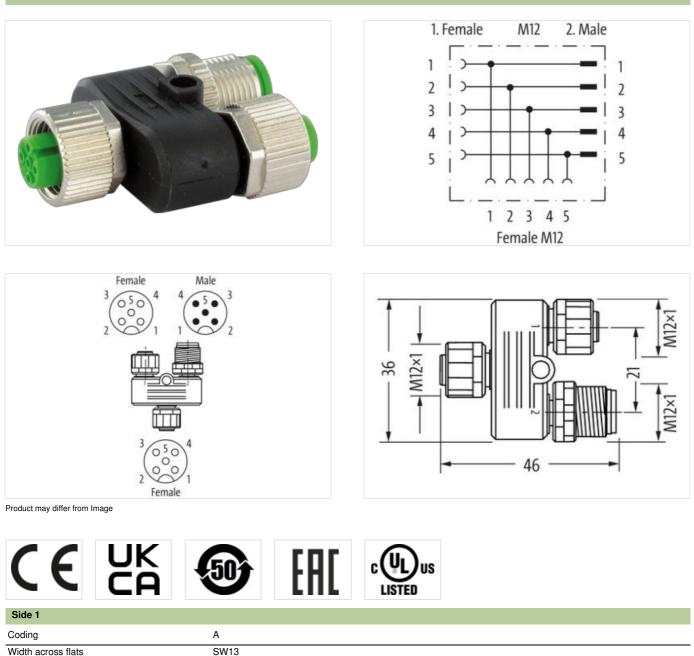

## T-Coupler M12 female/ M12 female + M12 male A-cod.

5-pol.

T-coupler Female straight - female/male straight M12 - M12, 5-pole Parallel circuit Plastic housings with good resistance against chemicals and oils. The resistance to aggressive media should be individually tested for your application. Further details on request.

А

Murrelektronik bv | Noorderlaan 147-b9 | B-2030 Antwerpen | Fon +32 (0)380 868 81 | Fax | shop@murrelektronik.be | shop.murrelektronik.be

| Width across flats                       | SW13                                                                                                                                           |
|------------------------------------------|------------------------------------------------------------------------------------------------------------------------------------------------|
| Commercial data                          |                                                                                                                                                |
| ECLASS-6.0                               | 27143423                                                                                                                                       |
| ECLASS-6.1                               | 27279221                                                                                                                                       |
| ECLASS-7.0                               | 27440104                                                                                                                                       |
| ECLASS-8.0                               | 27440104                                                                                                                                       |
| ECLASS-9.0                               | 27440106                                                                                                                                       |
| ECLASS-10.1                              | 27440106                                                                                                                                       |
| ECLASS-11.1                              | 27440106                                                                                                                                       |
| ECLASS-12.0                              | 27440106                                                                                                                                       |
| ETIM-5.0                                 | EC002635                                                                                                                                       |
| customs tariff number                    | 85366990                                                                                                                                       |
| GTIN                                     | 4048879518192                                                                                                                                  |
| Packaging unit                           | 1                                                                                                                                              |
| Electrical data   Supply                 |                                                                                                                                                |
| Operating voltage AC max.                | 60 V                                                                                                                                           |
| Operating voltage DC max.                | 60 V                                                                                                                                           |
| Operating voltage AC (UL-listed)         | 30 V                                                                                                                                           |
| Operating voltage DC (UL-listed)         | 30 V                                                                                                                                           |
| Current operating per contact max.       | 4 A                                                                                                                                            |
| Installation   Connection                |                                                                                                                                                |
| Tightening torque                        | 0,6 Nm                                                                                                                                         |
| Mounting set                             | M12 x 1                                                                                                                                        |
| Device protection   Electrical           |                                                                                                                                                |
| Degree of protection (EN IEC 60529)      | IP67                                                                                                                                           |
| Additional condition protection degree   | inserted, screwed                                                                                                                              |
| Pollution Degree                         | 3                                                                                                                                              |
| Rated surge voltage                      | 1,5 kV                                                                                                                                         |
| Material group (IEC 60664-1)             | I                                                                                                                                              |
| Mechanical data   Material data          |                                                                                                                                                |
| Coating locking                          | Nickeled                                                                                                                                       |
| Coating locking nut                      | nickel plated                                                                                                                                  |
| Locking material                         | Zinc die-casting                                                                                                                               |
| Mechanical data   Mounting data          |                                                                                                                                                |
| Mounting method                          | inserted, screwed, Shaking protection                                                                                                          |
| Environmental characteristics   Climatic | c                                                                                                                                              |
| Operating temperature min.               | -25 °C                                                                                                                                         |
| Operating temperature max.               | 85 °C                                                                                                                                          |
| Important installation notes             |                                                                                                                                                |
| Note on strain relief                    | Protect the connectors by suitable measures from mechanical loads, e.g. by the usage of cable ties.                                            |
| Note on bending radius                   | Attention: Observe the permissible bending radii when laying cables, as the IP protection class can be endangered by excessive bending forces. |