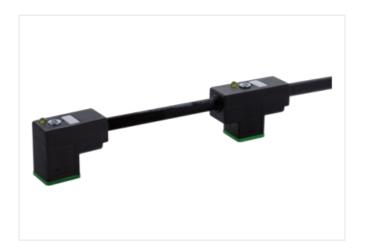

## MSUD double valve C-8mm with cable

PUR 4x0.75 bk UL/CSA 1.5m

Form C (8 mm) 24 V AC ±20% / DC ±25% Suppressor diode Connection cable L = 110 mm without cable sleeves

Plastic housings with good resistance against chemicals and oils.