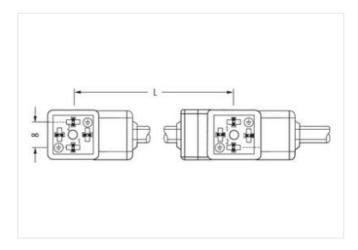

## MSUD double valve C-8mm with cable

PUR 4x0.75 bk UL/CSA 1.5m

Form C (8 mm) 24 V AC ±20% / DC ±25% Suppressor diode Connection cable L = 110 mm without cable sleeves

Plastic housings with good resistance against chemicals and oils.