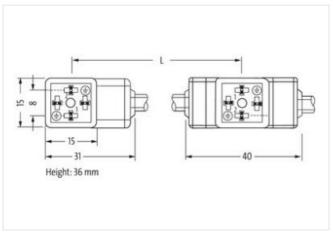

## MSUD double valve C-8mm with cable

PUR 4x0.75 bk UL/CSA 1.5m

Form C (8 mm) 24 V AC ±20% / DC ±25% Suppressor diode Connection cable L = 110 mm without cable sleeves

Plastic housings with good resistance against chemicals and oils.