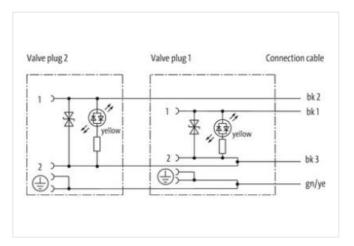

## MSUD double valve C-8mm with cable

PUR 4x0.75 bk UL/CSA 1.5m

Form C (8 mm) 24 V AC ±20% / DC ±25% Suppressor diode Connection cable L = 110 mm without cable sleeves

Plastic housings with good resistance against chemicals and oils.