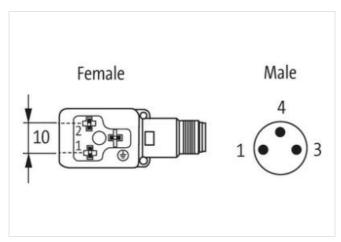

## Adaptor M8 on rear A-cod. / MSUD valve plug B-10mm

0

Form B (10 mm) - M8, connector at the rear 24 V AC/DC ±25%

LED

3-pole

Plastic housings with good resistance against chemicals and oils.

The resistance to aggressive media should be individually tested for your application. Further details on request.