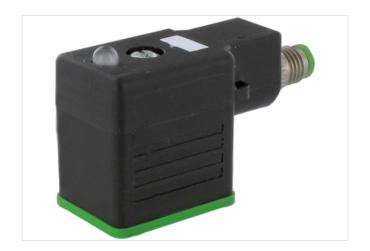

## Adaptor M8 on rear A-cod. / MSUD valve plug B-10mm

0

Form B (10 mm) - M8, connector at the rear 24 V AC/DC ±25%

LED

3-pole

Plastic housings with good resistance against chemicals and oils.

The resistance to aggressive media should be individually tested for your application. Further details on request.

## Illustration

Product may differ from Image

| Commercial data |          |
|-----------------|----------|
| ECLASS-6.0      | 27143423 |
| ECLASS-7.0      | 27449001 |
| ECLASS-8.0      | 27449001 |
| ECLASS-9.0      | 27440321 |