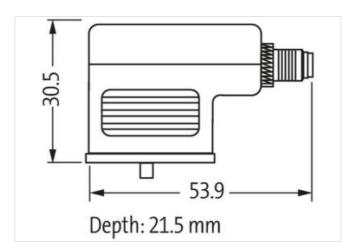

## Adaptor M8 on rear A-cod. / MSUD valve plug B-10mm

0

Form B (10 mm) - M8, connector at the rear 24 V AC/DC ±25%

LED

3-pole

Plastic housings with good resistance against chemicals and oils.

The resistance to aggressive media should be individually tested for your application. Further details on request.