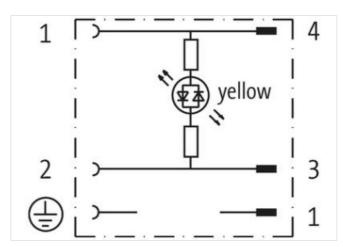

## Adaptor M8 on rear A-cod. / MSUD valve plug B-10mm

0

Form B (10 mm) - M8, connector at the rear 24 V AC/DC ±25%

LED

3-pole

Plastic housings with good resistance against chemicals and oils.

The resistance to aggressive media should be individually tested for your application. Further details on request.