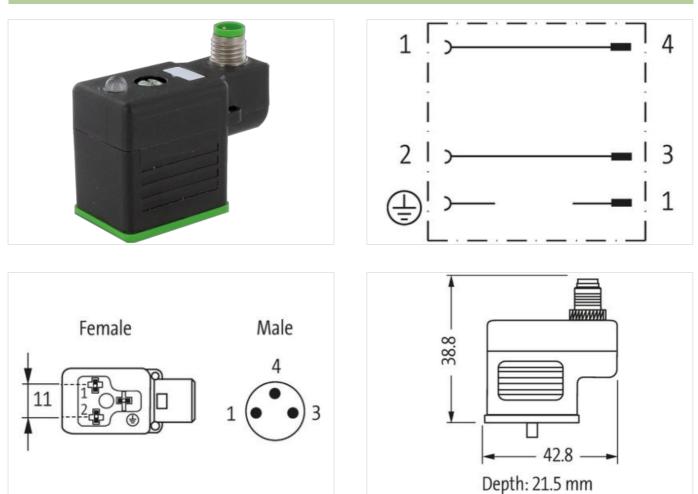

## Adaptor M8 on top A-cod. / MSUD valve plug BI-11mm

Without electronics 60 V AC/DC

Form BI (11 mm) – M8, connector top entry max. 60 V AC/DC without components 3-pole Plastic housings with good resistance against chemicals and oils. The resistance to aggressive media should be individually tested for your application. Further details on request.

Murrelektronik bv | Noorderlaan 147-b9 | B-2030 Antwerpen | Fon +32 (0)380 868 81 | Fax | shop@murrelektronik.be | shop.murrelektronik.be

| ECLASS-10.1                              | 27440106                                                                                                                                       |
|------------------------------------------|------------------------------------------------------------------------------------------------------------------------------------------------|
| ECLASS-11.1                              | 27440106                                                                                                                                       |
| ECLASS-12.0                              | 27440106                                                                                                                                       |
| ETIM-5.0                                 | EC001855                                                                                                                                       |
| customs tariff number                    | 85366990                                                                                                                                       |
| GTIN                                     | 4048879115902                                                                                                                                  |
| Packaging unit                           | 1                                                                                                                                              |
| Electrical data   Supply                 |                                                                                                                                                |
| Operating voltage AC max.                | 60 V                                                                                                                                           |
| Operating voltage DC max.                | 60 V                                                                                                                                           |
| Current operating per contact max.       | 4 A                                                                                                                                            |
| Diagnostics                              |                                                                                                                                                |
| Status indication LED                    | no                                                                                                                                             |
| Installation   Connection                |                                                                                                                                                |
| Tightening torque                        | 0,4 Nm                                                                                                                                         |
| Mounting set                             | M3 / M8                                                                                                                                        |
| Installation   Pin assignment            |                                                                                                                                                |
| No. of poles                             | 2 + PE                                                                                                                                         |
| Device protection   Electrical           |                                                                                                                                                |
| Degree of protection (EN IEC 60529)      | IP67                                                                                                                                           |
| Additional condition protection degree   | inserted, screwed                                                                                                                              |
| Pollution Degree                         | 3                                                                                                                                              |
| Rated surge voltage                      | 1,5 kV                                                                                                                                         |
| Material group (IEC 60664-1)             |                                                                                                                                                |
| Mechanical data   Material data          |                                                                                                                                                |
| Coating locking                          | verzinkt                                                                                                                                       |
| Locking material                         | Steel                                                                                                                                          |
| Mechanical data   Mounting data          |                                                                                                                                                |
| Mounting method                          | inserted, screwed                                                                                                                              |
| Environmental characteristics   Climatic |                                                                                                                                                |
| Operating temperature min.               | -25 °C                                                                                                                                         |
| Operating temperature max.               | 85 °C                                                                                                                                          |
| Important installation notes             |                                                                                                                                                |
| Note on strain relief                    | Protect the connectors by suitable measures from mechanical loads, e.g. by the usage of cable ties.                                            |
| Note on bending radius                   | Attention: Observe the permissible bending radii when laying cables, as the IP protection class can be endangered by excessive bending forces. |