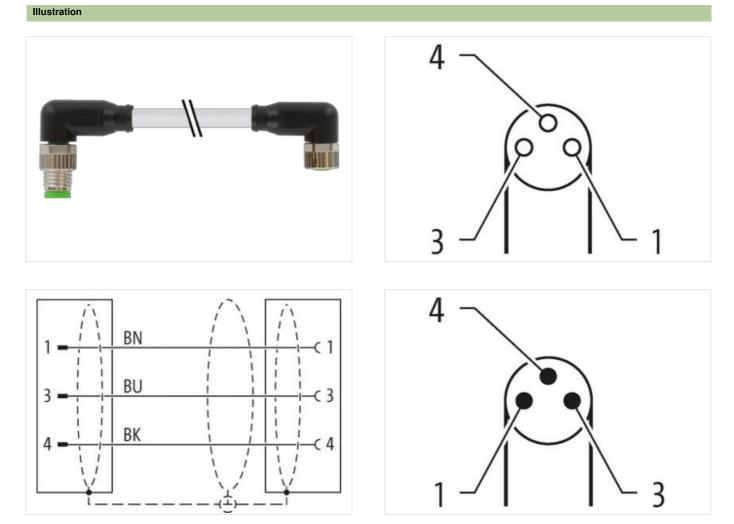

## M8 male 90° / M8 female 90° A-cod. shielded

PUR 3x0.34 shielded gy UL/CSA+drag ch. 0.3m

Male 90° – female 90° M8 – M8, 3-pole shielded Plastic housings with good resistance against chemicals and oils. The resistance to aggressive media should be individually tested for your application. Further details on request. Further cable lengths on request.

Product may differ from Image

| Side 1           Tightening torque         0.4 Nm           Thread         M8 x 1           Degree of protection (EN IEC 60528)         IP67           Side 2         Tightening torque         0.4 Nm           Thread         M8 x 1         Commercial data           Commercial data         Z7279218         ECLASS-6.1         27279218           ECLASS-6.1         27279218         ECLASS-7.0         27279218           ECLASS-7.0         27279218         ECLASS-8.0         27279218           ECLASS-8.0         27279218         ECLASS-8.0         27279218           ECLASS-8.0.1         27060311         ECLASS-8.0.1         27060311           ECLASS-10.1         27060311         ECLASS-10.1         ECMASO         ECMINESO           Operating voltage AC max.         50 V         COMINESO         ECMINE                                                                                                                                                                                                                                                                                                                                                                                                                                                                                                                                                                                                                                                                                                                                                                                | Cable length                           | 0,3 m                                 |
|------------------------------------------------------------------------------------------------------------------------------------------------------------------------------------------------------------------------------------------------------------------------------------------------------------------------------------------------------------------------------------------------------------------------------------------------------------------------------------------------------------------------------------------------------------------------------------------------------------------------------------------------------------------------------------------------------------------------------------------------------------------------------------------------------------------------------------------------------------------------------------------------------------------------------------------------------------------------------------------------------------------------------------------------------------------------------------------------------------------------------------------------------------------------------------------------------------------------------------------------------------------------------------------------------------------------------------------------------------------------------------------------------------------------------------------------------------------------------------------------------------------------------------------------------------------------------------------------------------------------------------------------------------------------------------------------------------------------------------------------------------------------------------------------------------------------------------------------------------------------------------------------------------------------------------------------------------------------------------------------------------------|----------------------------------------|---------------------------------------|
| Thread         M8 x 1           Degree of protection (EN IEC 60529)         IP67           Side 2         Ifghtening torque         0.4 Nm           Thread         M8 x 1           Commercial data         ECLASS-6.0         27279218           ECLASS-6.1         27279218           ECLASS-6.0         27279218           ECLASS-6.0         27279218           ECLASS-6.0         27279218           ECLASS-6.0         27279218           ECLASS-8.0         27279218           ECLASS-8.0         27279218           ECLASS-8.0         27279218           ECLASS-1.1         27060311           ECLASS-1.1         27060311           ECLASS-1.1         27060311           ETIM-5.0         EC001855           customs tariff number         85444290           GTIN         404867388238           Packaging unit         1           Electrical data   Supply         0           Operating voltage AC max.         50 V           Operating voltage AC max.         50 V           Operating voltage AC max.         60 V           Current operating per contact max.         4 A           Device protection   Electrical         Device protectio                                                                                                                                                                                                                                                                                                                                                                                                                                                                                                                                                                                                                                                                                                                                                                                                                                                | Side 1                                 |                                       |
| Degree of protection (EN IEC 60529)         IP67           Side 2         Tightening torque         0.4 Nm           Thread         M8 x 1         Commercial data           ECLASS 6.0         27279218         ECLASS 6.1         27279218           ECLASS 6.1         27279218         ECLASS 7.0         27279218           ECLASS 7.0         27279218         ECLASS 8.0         27279218           ECLASS 8.0         27279218         ECLASS 9.0         27060311           ECLASS 9.0         27060311         ECLASS 9.0         27060311           ECLASS 10.1         27060311         ECLASS 9.0         27060311           ECLASS 11.1         27060311         ECLASS 9.0         Commber           GTIN         4048679388238         GTIN         4048679388238           Packaging unit         1         E         E           Electrical data   Supply         Operating voltage AC max.         50 V         Operating voltage DC max.         60 V           Current operating per contact max.         4 A         Degree of protection   Electrical         E           Degree of protection   GIO 20653:2013)         IP66K         Additional condition protection degree         inserted, screwed           Rated surge voltage         1,5 kV         E                                                                                                                                                                                                                                                                                                                                                                                                                                                                                                                                                                                                                                                                                                                            | Tightening torque                      | 0,4 Nm                                |
| Side 2           Tightening torque         0.4 Nm           Thread         M8 x 1           Commercial data         ECLASS-6.0           ECLASS-6.0         27279218           ECLASS-6.1         27279218           ECLASS-7.0         27279218           ECLASS-8.0         27279218           ECLASS-9.0         27060311           ECLASS-1.1         27060311           ECLASS-1.1         27060311           ECLASS-1.2.0         27060311           ECLASS-1.1         27060311           ECLASS-1.2.0         27060311           ETIM-5.0         EC001855           customs tariff number         85444290           GTIN         4048879388238           Packaging unit         1           Electrical data   Supply         Operating voltage AC max.           Operating voltage DC max.         60 V           Current operating per contact max.         4 A           Device protection   Electrical         Degree of protection (ISO 20653:2013)           Degree of protection (ISO 20653:2013)         IP66K           Additional condition protection degree         inserted, screwed           Rated surge voltage         1,5 kV                                                                                                                                                                                                                                                                                                                                                                                                                                                                                                                                                                                                                                                                                                                                                                                                                                                          | Thread                                 | M8 x 1                                |
| Tightening torque       0.4 Nm         Thread       M8 x 1         Commercial data       ECLASS-6.0         ECLASS-6.0       27279218         ECLASS-6.1       27279218         ECLASS-7.0       27279218         ECLASS-6.0       27279218         ECLASS-6.0       27279218         ECLASS-7.0       27279218         ECLASS-8.0       27279218         ECLASS-9.0       27060311         ECLASS-10.1       27060311         ECLASS-11.1       27060311         ECLASS-12.0       27060311         Customs tariff number       8544290         GTIN       4048879388238         Packaging unit       1         Electrical data   Supply       0         Operating voltage AC max.       50 V         Operating voltage DC max.       60 V         Current operating per contact max.       4 A         Device protection   Electrical       Device protection (ISO 20653:2013) <td>Degree of protection (EN IEC 60529)</td> <td>IP67</td>                                                                                                                                                                                                                                                                                                                                                                                                                                                                                                                                                                                                                                                                                                                                                                                                                                                    | Degree of protection (EN IEC 60529)    | IP67                                  |
| Thread         M8 x 1           Commercial data         ECLASS-6.0         27279218           ECLASS-6.1         27279218         ECLASS-7.0         27279218           ECLASS-7.0         27279218         ECLASS-7.0         27279218           ECLASS-8.0         27279218         ECLASS-9.0         27060311           ECLASS-9.0         27060311         ECLASS-10.1         27060311           ECLASS-10.1         27060311         ECLASS-11.1         27060311           ECLASS-12.0         27060311         ECLASS-12.0         27060311           ETIM-5.0         ECO01855         Ecostast aniff number         85444290           GTIN         404879388238         Packaging unit         1           Electrical data   Supply         Operating voltage AC max.         50 V         Operating voltage AC max.         60 V           Current operating per contact max.         4 A         Device protection   Electrical         Degree of protection   Electrical         Electrical data   Mounting data           Mechanical data   Mounting data         1,5 kV         Mechanical data   Mounting data         Electical data   Mounting data                                                                                                                                                                                                                                                                                                                                                                                                                                                                                                                                                                                                                                                                                                                                                                                                                                          | Side 2                                 |                                       |
| Commercial data           ECLASS-6.0         27279218           ECLASS-6.1         27279218           ECLASS-7.0         27279218           ECLASS-7.0         27279218           ECLASS-8.0         27279218           ECLASS-9.0         27060311           ECLASS-10.1         27060311           ECLASS-11.1         27060311           ECLASS-12.0         27060311           ECLASS-12.0         27060311           ETIM-5.0         EC001855           customs tariff number         85444290           GTIN         4048879388238           Packaging unit         1           Electrical data   Supply         Operating voltage AC max.           Operating voltage AC max.         50 V           Operating voltage DC max.         60 V           Current operating per contact max.         4 A           Degree of protection   Electrical         Electrical           Degree of protection (ISO 20653:2013)         IP66K           Additional condition protection degree         inserted, screwed           Rated surge voltage         1,5 kV           Mechanical data   Mounting data         1,5 kV                                                                                                                                                                                                                                                                                                                                                                                                                                                                                                                                                                                                                                                                                                                                                                                                                                                                                       | Tightening torque                      | 0,4 Nm                                |
| ECLASS-6.0       27279218         ECLASS-6.1       27279218         ECLASS-7.0       27279218         ECLASS-8.0       27279218         ECLASS-9.0       27060311         ECLASS-10.1       27060311         ECLASS-11.1       27060311         ECLASS-12.0       27060311         ECLASS-12.0       27060311         ECLASS-13.1       27060311         ECLASS-14.0       27060311         ECLASS-15.0       EC01855         customs tariff number       85444290         GTIN       4048879388238         Packaging unit       1         Electrical data   Supply         Operating voltage AC max.       50 V         Operating voltage AC max.       50 V         Operating voltage DC max.       60 V         Current operating per contact max.       4 A         Device protection   Electrical       Electrical         Degree of protection (ISO 20653:2013)       IP66K         Additional condition protection degree       inserted, screwed         Rated surge voltage       1, 5 kV         Mechanical data   Mounting data       1, 5 kV                                                                                                                                                                                                                                                                                                                                                                                                                                                                                                                                                                                                                                                                                                                                                                                                                                                                                                                                                         | Thread                                 | M8 x 1                                |
| ECLASS-6.1         27279218           ECLASS-7.0         27279218           ECLASS-8.0         27279218           ECLASS-9.0         27060311           ECLASS-10.1         27060311           ECLASS-11.1         27060311           ECLASS-12.0         27060311           ECLASS-12.0         27060311           ECLASS-12.0         27060311           ECLASS-12.0         27060311           ECLASS-12.0         27060311           ETIM-5.0         ECC01855           customs tariff number         85444290           GTIN         4048879388238           Packaging unit         1           Electrical data   Supply           Operating voltage AC max.         50 V           Operating voltage DC max.         60 V           Current operating per contact max.         4 A           Device protection   Electrical         Electrical data   Supply           Degree of protection (ISO 20653:2013)         IP66K           Additional condition protection degree         inserted, screwed           Rated surge voltage         1,5 kV           Mechanical data   Mounting data         Electrical                                                                                                                                                                                                                                                                                                                                                                                                                                                                                                                                                                                                                                                                                                                                                                                                                                                                                           | Commercial data                        |                                       |
| ECLASS-7.0         27279218           ECLASS-8.0         27279218           ECLASS-9.0         27060311           ECLASS-10.1         27060311           ECLASS-11.1         27060311           ECLASS-12.0         27060311           ECLASS-12.0         27060311           ECLASS-12.0         27060311           ETIM-5.0         EC001855           customs tariff number         85444290           GTIN         4048879388238           Packaging unit         1           Electrical data   Supply         0           Operating voltage AC max.         50 V           Operating voltage DC max.         60 V           Current operating per contact max.         4 A           Device protection   Electrical         1           Degree of protection (ISO 20653:2013)         IP66K           Additional condition protection degree         inserted, screwed           Rated surge voltage         1,5 kV           Mechanical data   Mounting data                                                                                                                                                                                                                                                                                                                                                                                                                                                                                                                                                                                                                                                                                                                                                                                                                                                                                                                                                                                                                                               | ECLASS-6.0                             | 27279218                              |
| ECLASS-8.0         27279218           ECLASS-9.0         27060311           ECLASS-10.1         27060311           ECLASS-11.1         27060311           ECLASS-12.0         27060311           ECLASS-12.0         27060311           ETIM-5.0         EC001855           customs tariff number         85444290           GTIN         4048879388238           Packaging unit         1           Electrical data   Supply           Operating voltage AC max.         50 V           Operating voltage DC max.         60 V           Current operating per contact max.         4 A           Device protection   Electrical           Degree of protection degree         inserted, screwed           Rated surge voltage         1,5 kV           Mechanical data   Mounting data         1                                                                                                                                                                                                                                                                                                                                                                                                                                                                                                                                                                                                                                                                                                                                                                                                                                                                                                                                                                                                                                                                                                                                                                                                               | ECLASS-6.1                             | 27279218                              |
| ECLASS-9.0         27060311           ECLASS-10.1         27060311           ECLASS-11.1         27060311           ECLASS-12.0         27060311           ECLASS-12.0         27060311           ETIM-5.0         EC001855           customs tariff number         85444290           GTIN         4048879388238           Packaging unit         1           Electrical data   Supply         Operating voltage AC max.           Operating voltage DC max.         60 V           Current operating per contact max.         4 A           Device protection   Electrical         Degree of protection (ISO 20653:2013)           Degree of protection nordition protection degree         inserted, screwed           Rated surge voltage         1,5 kV                                                                                                                                                                                                                                                                                                                                                                                                                                                                                                                                                                                                                                                                                                                                                                                                                                                                                                                                                                                                                                                                                                                                                                                                                                                     | ECLASS-7.0                             | 27279218                              |
| ECLASS-10.1       27060311         ECLASS-11.1       27060311         ECLASS-12.0       27060311         ETIM-5.0       EC001855         customs tariff number       85444290         GTIN       4048879388238         Packaging unit       1         Electrical data   Supply       0         Operating voltage AC max.       50 V         Operating voltage DC max.       60 V         Current operating per contact max.       4 A         Degree of protection   Electrical       1P66K         Additional condition protection degree       inserted, screwed         Rated surge voltage       1,5 kV                                                                                                                                                                                                                                                                                                                                                                                                                                                                                                                                                                                                                                                                                                                                                                                                                                                                                                                                                                                                                                                                                                                                                                                                                                                                                                                                                                                                      | ECLASS-8.0                             | 27279218                              |
| ECLASS-11.1       27060311         ECLASS-12.0       27060311         ETIM-5.0       EC001855         customs tariff number       85444290         GTIN       4048879388238         Packaging unit       1         Electrical data   Supply       0         Operating voltage AC max.       50 V         Operating voltage DC max.       60 V         Current operating per contact max.       4 A         Device protection   Electrical       1966K         Additional condition protection degree       inserted, screwed         Rated surge voltage       1,5 kV                                                                                                                                                                                                                                                                                                                                                                                                                                                                                                                                                                                                                                                                                                                                                                                                                                                                                                                                                                                                                                                                                                                                                                                                                                                                                                                                                                                                                                            | ECLASS-9.0                             | 27060311                              |
| ECLASS-12.027060311ETIM-5.0EC001855customs tariff number85444290GTIN4048879388238Packaging unit1Electrical data   SupplyOperating voltage AC max.50 VOperating voltage DC max.60 VCurrent operating per contact max.4 ADevice protection   ElectricalDegree of protection (ISO 20653:2013)IP66KAdditional condition protection degreeinserted, screwedRated surge voltage1,5 kVMechanical data   Mounting data                                                                                                                                                                                                                                                                                                                                                                                                                                                                                                                                                                                                                                                                                                                                                                                                                                                                                                                                                                                                                                                                                                                                                                                                                                                                                                                                                                                                                                                                                                                                                                                                   | ECLASS-10.1                            | 27060311                              |
| ETIM-5.0EC001855customs tariff number85444290GTIN4048879388238Packaging unit1Electrical data   SupplyOperating voltage AC max.50 VOperating voltage DC max.60 VCurrent operating per contact max.4 ADevice protection   ElectricalDegree of protection (ISO 20653:2013)IP66KAdditional condition protection degreeinserted, screwedRated surge voltage1,5 kVMechanical data   Mounting data                                                                                                                                                                                                                                                                                                                                                                                                                                                                                                                                                                                                                                                                                                                                                                                                                                                                                                                                                                                                                                                                                                                                                                                                                                                                                                                                                                                                                                                                                                                                                                                                                      | ECLASS-11.1                            | 27060311                              |
| customs tariff number       85444290         GTIN       4048879388238         Packaging unit       1         Electrical data   Supply       0         Operating voltage AC max.       50 V         Operating voltage DC max.       60 V         Current operating per contact max.       4 A         Device protection   Electrical         Degree of protection (ISO 20653:2013)       IP66K         Additional condition protection degree       inserted, screwed         Rated surge voltage       1,5 kV                                                                                                                                                                                                                                                                                                                                                                                                                                                                                                                                                                                                                                                                                                                                                                                                                                                                                                                                                                                                                                                                                                                                                                                                                                                                                                                                                                                                                                                                                                    | ECLASS-12.0                            | 27060311                              |
| GTIN4048879388238Packaging unit1Electrical data   SupplyOperating voltage AC max.50 VOperating voltage DC max.60 VCurrent operating per contact max.4 ADevice protection   ElectricalDegree of protection (ISO 20653:2013)IP66KAdditional condition protection degreeinserted, screwedRated surge voltage1,5 kVMechanical data   Mounting data                                                                                                                                                                                                                                                                                                                                                                                                                                                                                                                                                                                                                                                                                                                                                                                                                                                                                                                                                                                                                                                                                                                                                                                                                                                                                                                                                                                                                                                                                                                                                                                                                                                                   | ETIM-5.0                               | EC001855                              |
| Packaging unit       1         Electrical data   Supply       0         Operating voltage AC max.       50 V         Operating voltage DC max.       60 V         Current operating per contact max.       4 A         Device protection   Electrical         Degree of protection (ISO 20653:2013)       IP66K         Additional condition protection degree       inserted, screwed         Rated surge voltage       1,5 kV                                                                                                                                                                                                                                                                                                                                                                                                                                                                                                                                                                                                                                                                                                                                                                                                                                                                                                                                                                                                                                                                                                                                                                                                                                                                                                                                                                                                                                                                                                                                                                                  | customs tariff number                  | 85444290                              |
| Electrical data   SupplyOperating voltage AC max.50 VOperating voltage DC max.60 VCurrent operating per contact max.4 ADevice protection   ElectricalDegree of protection (ISO 20653:2013)IP66KAdditional condition protection degreeinserted, screwedRated surge voltage1,5 kVMechanical data   Mounting data                                                                                                                                                                                                                                                                                                                                                                                                                                                                                                                                                                                                                                                                                                                                                                                                                                                                                                                                                                                                                                                                                                                                                                                                                                                                                                                                                                                                                                                                                                                                                                                                                                                                                                   | GTIN                                   | 4048879388238                         |
| Operating voltage AC max.       50 V         Operating voltage DC max.       60 V         Current operating per contact max.       4 A         Device protection   Electrical       Electrical         Degree of protection (ISO 20653:2013)       IP66K         Additional condition protection degree       inserted, screwed         Rated surge voltage       1,5 kV         Mechanical data   Mounting data       Image: Screwed                                                                                                                                                                                                                                                                                                                                                                                                                                                                                                                                                                                                                                                                                                                                                                                                                                                                                                                                                                                                                                                                                                                                                                                                                                                                                                                                                                                                                                                                                                                                                                            | Packaging unit                         | 1                                     |
| Operating voltage DC max.     60 V       Current operating per contact max.     4 A       Device protection   Electrical       Degree of protection (ISO 20653:2013)     IP66K       Additional condition protection degree     inserted, screwed       Rated surge voltage     1,5 kV       Mechanical data   Mounting data                                                                                                                                                                                                                                                                                                                                                                                                                                                                                                                                                                                                                                                                                                                                                                                                                                                                                                                                                                                                                                                                                                                                                                                                                                                                                                                                                                                                                                                                                                                                                                                                                                                                                     | Electrical data   Supply               |                                       |
| Current operating per contact max.       4 A         Device protection   Electrical         Degree of protection (ISO 20653:2013)       IP66K         Additional condition protection degree       inserted, screwed         Rated surge voltage       1,5 kV         Mechanical data   Mounting data       Image: Content of the surge voltage                                                                                                                                                                                                                                                                                                                                                                                                                                                                                                                                                                                                                                                                                                                                                                                                                                                                                                                                                                                                                                                                                                                                                                                                                                                                                                                                                                                                                                                                                                                                                                                                                                                                  | Operating voltage AC max.              | 50 V                                  |
| Device protection   Electrical         Degree of protection (ISO 20653:2013)       IP66K         Additional condition protection degree       inserted, screwed         Rated surge voltage       1,5 kV         Mechanical data   Mounting data       Image: Screwed                                                                                                                                                                                                                                                                                                                                                                                                                                                                                                                                                                                                                                                                                                                                                                                                                                                                                                                                                                                                                                                                                                                                                                                                                                                                                                                                                                                                                                                                                                                                                                                                                                                                                                                                            | Operating voltage DC max.              | 60 V                                  |
| Degree of protection (ISO 20653:2013)       IP66K         Additional condition protection degree       inserted, screwed         Rated surge voltage       1,5 kV         Mechanical data   Mounting data       Image: Construction of the second                                     | Current operating per contact max.     | 4 A                                   |
| Additional condition protection degree       inserted, screwed         Rated surge voltage       1,5 kV         Mechanical data   Mounting data       Image: Constraint of the streme stre | Device protection   Electrical         |                                       |
| Rated surge voltage     1,5 kV       Mechanical data   Mounting data                                                                                                                                                                                                                                                                                                                                                                                                                                                                                                                                                                                                                                                                                                                                                                                                                                                                                                                                                                                                                                                                                                                                                                                                                                                                                                                                                                                                                                                                                                                                                                                                                                                                                                                                                                                                                                                                                                                                             | Degree of protection (ISO 20653:2013)  | IP66K                                 |
| Mechanical data   Mounting data                                                                                                                                                                                                                                                                                                                                                                                                                                                                                                                                                                                                                                                                                                                                                                                                                                                                                                                                                                                                                                                                                                                                                                                                                                                                                                                                                                                                                                                                                                                                                                                                                                                                                                                                                                                                                                                                                                                                                                                  | Additional condition protection degree | inserted, screwed                     |
|                                                                                                                                                                                                                                                                                                                                                                                                                                                                                                                                                                                                                                                                                                                                                                                                                                                                                                                                                                                                                                                                                                                                                                                                                                                                                                                                                                                                                                                                                                                                                                                                                                                                                                                                                                                                                                                                                                                                                                                                                  | Rated surge voltage                    | 1,5 kV                                |
| Mounting method inserted, screwed, Shaking protection                                                                                                                                                                                                                                                                                                                                                                                                                                                                                                                                                                                                                                                                                                                                                                                                                                                                                                                                                                                                                                                                                                                                                                                                                                                                                                                                                                                                                                                                                                                                                                                                                                                                                                                                                                                                                                                                                                                                                            | Mechanical data   Mounting data        |                                       |
|                                                                                                                                                                                                                                                                                                                                                                                                                                                                                                                                                                                                                                                                                                                                                                                                                                                                                                                                                                                                                                                                                                                                                                                                                                                                                                                                                                                                                                                                                                                                                                                                                                                                                                                                                                                                                                                                                                                                                                                                                  | Mounting method                        | inserted, screwed, Shaking protection |