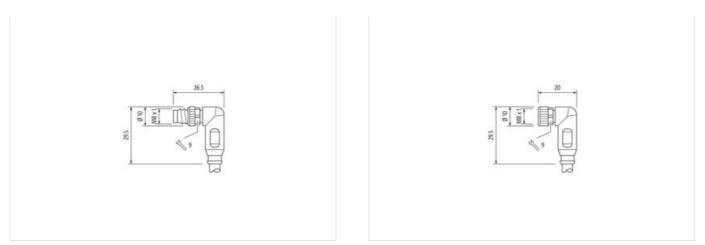

Product may differ from Image

| Side 1           Tightening torque         0.4 Nm           Thread         M8 x 1           Degree of protection (EN IEC 60528)         IP67           Side 2         Tightening torque         0.4 Nm           Thread         M8 x 1         Commercial data           Commercial data         Z7279218         ECLASS-6.1         27279218           ECLASS-6.1         27279218         ECLASS-7.0         27279218           ECLASS-7.0         27279218         ECLASS-8.0         27279218           ECLASS-8.0         27279218         ECLASS-8.0         27279218           ECLASS-8.0.1         27060311         ECLASS-8.0.1         27060311           ECLASS-10.1         27060311         ECLASS-10.1         ECMASO         ECMINESO           Operating voltage AC max.         50 V         COMINESO         ECMINE                                                                                                                                                                                                                                                                                                                                                                                                                                                                                                                                                                                                                                                                                                                                                                                | Cable length                           | 0,3 m                                 |
|------------------------------------------------------------------------------------------------------------------------------------------------------------------------------------------------------------------------------------------------------------------------------------------------------------------------------------------------------------------------------------------------------------------------------------------------------------------------------------------------------------------------------------------------------------------------------------------------------------------------------------------------------------------------------------------------------------------------------------------------------------------------------------------------------------------------------------------------------------------------------------------------------------------------------------------------------------------------------------------------------------------------------------------------------------------------------------------------------------------------------------------------------------------------------------------------------------------------------------------------------------------------------------------------------------------------------------------------------------------------------------------------------------------------------------------------------------------------------------------------------------------------------------------------------------------------------------------------------------------------------------------------------------------------------------------------------------------------------------------------------------------------------------------------------------------------------------------------------------------------------------------------------------------------------------------------------------------------------------------------------------------|----------------------------------------|---------------------------------------|
| Thread         M8 x 1           Degree of protection (EN IEC 60529)         IP67           Side 2         Ifghtening torque         0.4 Nm           Thread         M8 x 1           Commercial data         ECLASS-6.0         27279218           ECLASS-6.1         27279218           ECLASS-6.0         27279218           ECLASS-6.0         27279218           ECLASS-6.0         27279218           ECLASS-6.0         27279218           ECLASS-8.0         27279218           ECLASS-8.0         27279218           ECLASS-8.0         27279218           ECLASS-1.1         27060311           ECLASS-1.1         27060311           ECLASS-1.1         27060311           ETIM-5.0         EC001855           customs tariff number         85444290           GTIN         404867388238           Packaging unit         1           Electrical data   Supply         0           Operating voltage AC max.         50 V           Operating voltage AC max.         50 V           Operating voltage AC max.         60 V           Current operating per contact max.         4 A           Device protection   Electrical         Device protectio                                                                                                                                                                                                                                                                                                                                                                                                                                                                                                                                                                                                                                                                                                                                                                                                                                                | Side 1                                 |                                       |
| Degree of protection (EN IEC 60529)         IP67           Side 2         Tightening torque         0.4 Nm           Thread         M8 x 1         Commercial data           ECLASS 6.0         27279218         ECLASS 6.1         27279218           ECLASS 6.1         27279218         ECLASS 7.0         27279218           ECLASS 7.0         27279218         ECLASS 8.0         27279218           ECLASS 8.0         27279218         ECLASS 9.0         27060311           ECLASS 9.0         27060311         ECLASS 9.0         27060311           ECLASS 10.1         27060311         ECLASS 9.0         27060311           ECLASS 11.1         27060311         ECLASS 9.0         Commber           GTIN         4048679388238         GTIN         4048679388238           Packaging unit         1         E         E           Electrical data   Supply         Operating voltage AC max.         50 V         Operating voltage DC max.         60 V           Current operating per contact max.         4 A         Degree of protection   Electrical         E           Degree of protection   GIO 20653:2013)         IP66K         Additional condition protection degree         inserted, screwed           Rated surge voltage         1,5 kV         E                                                                                                                                                                                                                                                                                                                                                                                                                                                                                                                                                                                                                                                                                                                            | Tightening torque                      | 0,4 Nm                                |
| Side 2           Tightening torque         0.4 Nm           Thread         M8 x 1           Commercial data         ECLASS-6.0           ECLASS-6.0         27279218           ECLASS-6.1         27279218           ECLASS-7.0         27279218           ECLASS-8.0         27279218           ECLASS-9.0         27060311           ECLASS-1.1         27060311           ECLASS-1.1         27060311           ECLASS-1.2.0         27060311           ECLASS-1.1         27060311           ECLASS-1.2.0         27060311           ETIM-5.0         EC001855           customs tariff number         85444290           GTIN         4048879388238           Packaging unit         1           Electrical data   Supply         Operating voltage AC max.           Operating voltage DC max.         60 V           Current operating per contact max.         4 A           Device protection   Electrical         Degree of protection (ISO 20653:2013)           Degree of protection (ISO 20653:2013)         IP66K           Additional condition protection degree         inserted, screwed           Rated surge voltage         1,5 kV                                                                                                                                                                                                                                                                                                                                                                                                                                                                                                                                                                                                                                                                                                                                                                                                                                                          | Thread                                 | M8 x 1                                |
| Tightening torque       0.4 Nm         Thread       M8 x 1         Commercial data       ECLASS-6.0         ECLASS-6.0       27279218         ECLASS-6.1       27279218         ECLASS-7.0       27279218         ECLASS-6.0       27279218         ECLASS-6.0       27279218         ECLASS-7.0       27279218         ECLASS-8.0       27279218         ECLASS-9.0       27060311         ECLASS-10.1       27060311         ECLASS-11.1       27060311         ECLASS-12.0       27060311         Customs tariff number       8544290         GTIN       4048879388238         Packaging unit       1         Electrical data   Supply       0         Operating voltage AC max.       50 V         Operating voltage DC max.       60 V         Current operating per contact max.       4 A         Device protection   Electrical       Device protection (ISO 20653:2013) <td>Degree of protection (EN IEC 60529)</td> <td>IP67</td>                                                                                                                                                                                                                                                                                                                                                                                                                                                                                                                                                                                                                                                                                                                                                                                                                                                    | Degree of protection (EN IEC 60529)    | IP67                                  |
| Thread         M8 x 1           Commercial data         ECLASS-6.0         27279218           ECLASS-6.1         27279218         ECLASS-7.0         27279218           ECLASS-7.0         27279218         ECLASS-7.0         27279218           ECLASS-8.0         27279218         ECLASS-9.0         27060311           ECLASS-9.0         27060311         ECLASS-10.1         27060311           ECLASS-10.1         27060311         ECLASS-11.1         27060311           ECLASS-12.0         27060311         ECLASS-12.0         27060311           ETIM-5.0         ECO01855         Ecostast aniff number         85444290           GTIN         404879388238         Packaging unit         1           Electrical data   Supply         Operating voltage AC max.         50 V         Operating voltage AC max.         60 V           Current operating per contact max.         4 A         Device protection   Electrical         Degree of protection   Electrical         Electrical data   Mounting data           Mechanical data   Mounting data         1,5 kV         Mechanical data   Mounting data         Electical data   Mounting data                                                                                                                                                                                                                                                                                                                                                                                                                                                                                                                                                                                                                                                                                                                                                                                                                                          | Side 2                                 |                                       |
| Commercial data           ECLASS-6.0         27279218           ECLASS-6.1         27279218           ECLASS-7.0         27279218           ECLASS-7.0         27279218           ECLASS-8.0         27279218           ECLASS-9.0         27060311           ECLASS-10.1         27060311           ECLASS-11.1         27060311           ECLASS-12.0         27060311           ECLASS-12.0         27060311           ETIM-5.0         EC001855           customs tariff number         85444290           GTIN         4048879388238           Packaging unit         1           Electrical data   Supply         Operating voltage AC max.           Operating voltage AC max.         50 V           Operating voltage DC max.         60 V           Current operating per contact max.         4 A           Degree of protection   Electrical         Electrical           Degree of protection (ISO 20653:2013)         IP66K           Additional condition protection degree         inserted, screwed           Rated surge voltage         1,5 kV           Mechanical data   Mounting data         1,5 kV                                                                                                                                                                                                                                                                                                                                                                                                                                                                                                                                                                                                                                                                                                                                                                                                                                                                                       | Tightening torque                      | 0,4 Nm                                |
| ECLASS-6.0       27279218         ECLASS-6.1       27279218         ECLASS-7.0       27279218         ECLASS-8.0       27279218         ECLASS-9.0       27060311         ECLASS-10.1       27060311         ECLASS-11.1       27060311         ECLASS-12.0       27060311         ECLASS-12.0       27060311         ECLASS-13.1       27060311         ECLASS-14.0       27060311         ECLASS-15.0       EC01855         customs tariff number       85444290         GTIN       4048879388238         Packaging unit       1         Electrical data   Supply         Operating voltage AC max.       50 V         Operating voltage AC max.       50 V         Operating voltage DC max.       60 V         Current operating per contact max.       4 A         Device protection   Electrical       Electrical         Degree of protection (ISO 20653:2013)       IP66K         Additional condition protection degree       inserted, screwed         Rated surge voltage       1, 5 kV         Mechanical data   Mounting data       1, 5 kV                                                                                                                                                                                                                                                                                                                                                                                                                                                                                                                                                                                                                                                                                                                                                                                                                                                                                                                                                         | Thread                                 | M8 x 1                                |
| ECLASS-6.1         27279218           ECLASS-7.0         27279218           ECLASS-8.0         27279218           ECLASS-9.0         27060311           ECLASS-10.1         27060311           ECLASS-11.1         27060311           ECLASS-12.0         27060311           ECLASS-12.0         27060311           ECLASS-12.0         27060311           ECLASS-12.0         27060311           ECLASS-12.0         27060311           ETIM-5.0         ECC01855           customs tariff number         85444290           GTIN         4048879388238           Packaging unit         1           Electrical data   Supply           Operating voltage AC max.         50 V           Operating voltage DC max.         60 V           Current operating per contact max.         4 A           Device protection   Electrical         Electrical data   Supply           Degree of protection (ISO 20653:2013)         IP66K           Additional condition protection degree         inserted, screwed           Rated surge voltage         1,5 kV           Mechanical data   Mounting data         Electrical                                                                                                                                                                                                                                                                                                                                                                                                                                                                                                                                                                                                                                                                                                                                                                                                                                                                                           | Commercial data                        |                                       |
| ECLASS-7.0         27279218           ECLASS-8.0         27279218           ECLASS-9.0         27060311           ECLASS-10.1         27060311           ECLASS-11.1         27060311           ECLASS-12.0         27060311           ECLASS-12.0         27060311           ECLASS-12.0         27060311           ETIM-5.0         EC001855           customs tariff number         85444290           GTIN         4048879388238           Packaging unit         1           Electrical data   Supply         0           Operating voltage AC max.         50 V           Operating voltage DC max.         60 V           Current operating per contact max.         4 A           Device protection   Electrical         1           Degree of protection (ISO 20653:2013)         IP66K           Additional condition protection degree         inserted, screwed           Rated surge voltage         1,5 kV           Mechanical data   Mounting data                                                                                                                                                                                                                                                                                                                                                                                                                                                                                                                                                                                                                                                                                                                                                                                                                                                                                                                                                                                                                                               | ECLASS-6.0                             | 27279218                              |
| ECLASS-8.0         27279218           ECLASS-9.0         27060311           ECLASS-10.1         27060311           ECLASS-11.1         27060311           ECLASS-12.0         27060311           ECLASS-12.0         27060311           ETIM-5.0         EC001855           customs tariff number         85444290           GTIN         4048879388238           Packaging unit         1           Electrical data   Supply           Operating voltage AC max.         50 V           Operating voltage DC max.         60 V           Current operating per contact max.         4 A           Device protection   Electrical           Degree of protection degree         inserted, screwed           Rated surge voltage         1,5 kV           Mechanical data   Mounting data         1                                                                                                                                                                                                                                                                                                                                                                                                                                                                                                                                                                                                                                                                                                                                                                                                                                                                                                                                                                                                                                                                                                                                                                                                               | ECLASS-6.1                             | 27279218                              |
| ECLASS-9.0         27060311           ECLASS-10.1         27060311           ECLASS-11.1         27060311           ECLASS-12.0         27060311           ECLASS-12.0         27060311           ETIM-5.0         EC001855           customs tariff number         85444290           GTIN         4048879388238           Packaging unit         1           Electrical data   Supply         Operating voltage AC max.           Operating voltage DC max.         60 V           Current operating per contact max.         4 A           Device protection   Electrical         Degree of protection (ISO 20653:2013)           Degree of protection nordition protection degree         inserted, screwed           Rated surge voltage         1,5 kV                                                                                                                                                                                                                                                                                                                                                                                                                                                                                                                                                                                                                                                                                                                                                                                                                                                                                                                                                                                                                                                                                                                                                                                                                                                     | ECLASS-7.0                             | 27279218                              |
| ECLASS-10.1       27060311         ECLASS-11.1       27060311         ECLASS-12.0       27060311         ETIM-5.0       EC001855         customs tariff number       85444290         GTIN       4048879388238         Packaging unit       1         Electrical data   Supply       0         Operating voltage AC max.       50 V         Operating voltage DC max.       60 V         Current operating per contact max.       4 A         Degree of protection   Electrical       1P66K         Additional condition protection degree       inserted, screwed         Rated surge voltage       1,5 kV                                                                                                                                                                                                                                                                                                                                                                                                                                                                                                                                                                                                                                                                                                                                                                                                                                                                                                                                                                                                                                                                                                                                                                                                                                                                                                                                                                                                      | ECLASS-8.0                             | 27279218                              |
| ECLASS-11.1       27060311         ECLASS-12.0       27060311         ETIM-5.0       EC001855         customs tariff number       85444290         GTIN       4048879388238         Packaging unit       1         Electrical data   Supply       0         Operating voltage AC max.       50 V         Operating voltage DC max.       60 V         Current operating per contact max.       4 A         Device protection   Electrical       1966K         Additional condition protection degree       inserted, screwed         Rated surge voltage       1,5 kV                                                                                                                                                                                                                                                                                                                                                                                                                                                                                                                                                                                                                                                                                                                                                                                                                                                                                                                                                                                                                                                                                                                                                                                                                                                                                                                                                                                                                                            | ECLASS-9.0                             | 27060311                              |
| ECLASS-12.027060311ETIM-5.0EC001855customs tariff number85444290GTIN4048879388238Packaging unit1Electrical data   SupplyOperating voltage AC max.50 VOperating voltage DC max.60 VCurrent operating per contact max.4 ADevice protection   ElectricalDegree of protection (ISO 20653:2013)IP66KAdditional condition protection degreeinserted, screwedRated surge voltage1,5 kVMechanical data   Mounting data                                                                                                                                                                                                                                                                                                                                                                                                                                                                                                                                                                                                                                                                                                                                                                                                                                                                                                                                                                                                                                                                                                                                                                                                                                                                                                                                                                                                                                                                                                                                                                                                   | ECLASS-10.1                            | 27060311                              |
| ETIM-5.0EC001855customs tariff number85444290GTIN4048879388238Packaging unit1Electrical data   SupplyOperating voltage AC max.50 VOperating voltage DC max.60 VCurrent operating per contact max.4 ADevice protection   ElectricalDegree of protection (ISO 20653:2013)IP66KAdditional condition protection degreeinserted, screwedRated surge voltage1,5 kVMechanical data   Mounting data                                                                                                                                                                                                                                                                                                                                                                                                                                                                                                                                                                                                                                                                                                                                                                                                                                                                                                                                                                                                                                                                                                                                                                                                                                                                                                                                                                                                                                                                                                                                                                                                                      | ECLASS-11.1                            | 27060311                              |
| customs tariff number       85444290         GTIN       4048879388238         Packaging unit       1         Electrical data   Supply       0         Operating voltage AC max.       50 V         Operating voltage DC max.       60 V         Current operating per contact max.       4 A         Device protection   Electrical         Degree of protection (ISO 20653:2013)       IP66K         Additional condition protection degree       inserted, screwed         Rated surge voltage       1,5 kV                                                                                                                                                                                                                                                                                                                                                                                                                                                                                                                                                                                                                                                                                                                                                                                                                                                                                                                                                                                                                                                                                                                                                                                                                                                                                                                                                                                                                                                                                                    | ECLASS-12.0                            | 27060311                              |
| GTIN4048879388238Packaging unit1Electrical data   SupplyOperating voltage AC max.50 VOperating voltage DC max.60 VCurrent operating per contact max.4 ADevice protection   ElectricalDegree of protection (ISO 20653:2013)IP66KAdditional condition protection degreeinserted, screwedRated surge voltage1,5 kVMechanical data   Mounting data                                                                                                                                                                                                                                                                                                                                                                                                                                                                                                                                                                                                                                                                                                                                                                                                                                                                                                                                                                                                                                                                                                                                                                                                                                                                                                                                                                                                                                                                                                                                                                                                                                                                   | ETIM-5.0                               | EC001855                              |
| Packaging unit       1         Electrical data   Supply       0         Operating voltage AC max.       50 V         Operating voltage DC max.       60 V         Current operating per contact max.       4 A         Device protection   Electrical         Degree of protection (ISO 20653:2013)       IP66K         Additional condition protection degree       inserted, screwed         Rated surge voltage       1,5 kV                                                                                                                                                                                                                                                                                                                                                                                                                                                                                                                                                                                                                                                                                                                                                                                                                                                                                                                                                                                                                                                                                                                                                                                                                                                                                                                                                                                                                                                                                                                                                                                  | customs tariff number                  | 85444290                              |
| Electrical data   SupplyOperating voltage AC max.50 VOperating voltage DC max.60 VCurrent operating per contact max.4 ADevice protection   ElectricalDegree of protection (ISO 20653:2013)IP66KAdditional condition protection degreeinserted, screwedRated surge voltage1,5 kVMechanical data   Mounting data                                                                                                                                                                                                                                                                                                                                                                                                                                                                                                                                                                                                                                                                                                                                                                                                                                                                                                                                                                                                                                                                                                                                                                                                                                                                                                                                                                                                                                                                                                                                                                                                                                                                                                   | GTIN                                   | 4048879388238                         |
| Operating voltage AC max.       50 V         Operating voltage DC max.       60 V         Current operating per contact max.       4 A         Device protection   Electrical       Electrical         Degree of protection (ISO 20653:2013)       IP66K         Additional condition protection degree       inserted, screwed         Rated surge voltage       1,5 kV         Mechanical data   Mounting data       Image: Screwed                                                                                                                                                                                                                                                                                                                                                                                                                                                                                                                                                                                                                                                                                                                                                                                                                                                                                                                                                                                                                                                                                                                                                                                                                                                                                                                                                                                                                                                                                                                                                                            | Packaging unit                         | 1                                     |
| Operating voltage DC max.     60 V       Current operating per contact max.     4 A       Device protection   Electrical       Degree of protection (ISO 20653:2013)     IP66K       Additional condition protection degree     inserted, screwed       Rated surge voltage     1,5 kV       Mechanical data   Mounting data                                                                                                                                                                                                                                                                                                                                                                                                                                                                                                                                                                                                                                                                                                                                                                                                                                                                                                                                                                                                                                                                                                                                                                                                                                                                                                                                                                                                                                                                                                                                                                                                                                                                                     | Electrical data   Supply               |                                       |
| Current operating per contact max.       4 A         Device protection   Electrical         Degree of protection (ISO 20653:2013)       IP66K         Additional condition protection degree       inserted, screwed         Rated surge voltage       1,5 kV         Mechanical data   Mounting data       Image: Content of the surge voltage                                                                                                                                                                                                                                                                                                                                                                                                                                                                                                                                                                                                                                                                                                                                                                                                                                                                                                                                                                                                                                                                                                                                                                                                                                                                                                                                                                                                                                                                                                                                                                                                                                                                  | Operating voltage AC max.              | 50 V                                  |
| Device protection   Electrical         Degree of protection (ISO 20653:2013)       IP66K         Additional condition protection degree       inserted, screwed         Rated surge voltage       1,5 kV         Mechanical data   Mounting data       Image: Screwed                                                                                                                                                                                                                                                                                                                                                                                                                                                                                                                                                                                                                                                                                                                                                                                                                                                                                                                                                                                                                                                                                                                                                                                                                                                                                                                                                                                                                                                                                                                                                                                                                                                                                                                                            | Operating voltage DC max.              | 60 V                                  |
| Degree of protection (ISO 20653:2013)       IP66K         Additional condition protection degree       inserted, screwed         Rated surge voltage       1,5 kV         Mechanical data   Mounting data       Image: Construction of the second                                     | Current operating per contact max.     | 4 A                                   |
| Additional condition protection degree       inserted, screwed         Rated surge voltage       1,5 kV         Mechanical data   Mounting data       Image: Constraint of the streme stre | Device protection   Electrical         |                                       |
| Rated surge voltage     1,5 kV       Mechanical data   Mounting data                                                                                                                                                                                                                                                                                                                                                                                                                                                                                                                                                                                                                                                                                                                                                                                                                                                                                                                                                                                                                                                                                                                                                                                                                                                                                                                                                                                                                                                                                                                                                                                                                                                                                                                                                                                                                                                                                                                                             | Degree of protection (ISO 20653:2013)  | IP66K                                 |
| Mechanical data   Mounting data                                                                                                                                                                                                                                                                                                                                                                                                                                                                                                                                                                                                                                                                                                                                                                                                                                                                                                                                                                                                                                                                                                                                                                                                                                                                                                                                                                                                                                                                                                                                                                                                                                                                                                                                                                                                                                                                                                                                                                                  | Additional condition protection degree | inserted, screwed                     |
|                                                                                                                                                                                                                                                                                                                                                                                                                                                                                                                                                                                                                                                                                                                                                                                                                                                                                                                                                                                                                                                                                                                                                                                                                                                                                                                                                                                                                                                                                                                                                                                                                                                                                                                                                                                                                                                                                                                                                                                                                  | Rated surge voltage                    | 1,5 kV                                |
| Mounting method inserted, screwed, Shaking protection                                                                                                                                                                                                                                                                                                                                                                                                                                                                                                                                                                                                                                                                                                                                                                                                                                                                                                                                                                                                                                                                                                                                                                                                                                                                                                                                                                                                                                                                                                                                                                                                                                                                                                                                                                                                                                                                                                                                                            | Mechanical data   Mounting data        |                                       |
|                                                                                                                                                                                                                                                                                                                                                                                                                                                                                                                                                                                                                                                                                                                                                                                                                                                                                                                                                                                                                                                                                                                                                                                                                                                                                                                                                                                                                                                                                                                                                                                                                                                                                                                                                                                                                                                                                                                                                                                                                  | Mounting method                        | inserted, screwed, Shaking protection |