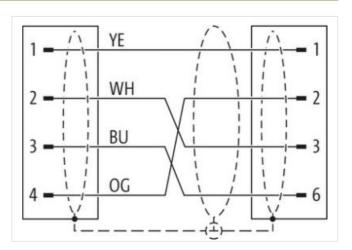

## Illustration

stay connected

| Transfer parameters                                                | CAT5, Class D (ISO/IEC 11801:2002), (EN 50173-1)                                                       |
|--------------------------------------------------------------------|--------------------------------------------------------------------------------------------------------|
| Device protection   Electrical                                     |                                                                                                        |
| Pollution Degree                                                   | 3                                                                                                      |
| Rated surge voltage                                                | 1 kV                                                                                                   |
| Material group (IEC 60664-1)                                       |                                                                                                        |
| Mechanical data   Material data                                    |                                                                                                        |
|                                                                    | Mishalad                                                                                               |
| Coating locking  Material housing                                  | Nickeled PUR                                                                                           |
| Locking material                                                   | Zinc die-casting                                                                                       |
|                                                                    | Ziric die-casting                                                                                      |
| Mechanical data   Mounting data                                    |                                                                                                        |
| Mounting method                                                    | inserted, screwed, Shaking protection                                                                  |
| Environmental characteristics   Climatic                           |                                                                                                        |
| Operating temperature min.                                         | -25 °C                                                                                                 |
| Operating temperature max.                                         | 85 °C                                                                                                  |
| Additional condition temperature range                             | depending on cable quality                                                                             |
| Important installation notes                                       |                                                                                                        |
| Note on strain relief                                              | Protect the connectors by suitable measures from mechanical loads, e.g. by the usage of cable ties.    |
|                                                                    | Attention: Observe the permissible bending radii when laying cables, as the IP protection class can be |
| Note on bending radius                                             | endangered by excessive bending forces.                                                                |
| Conformity                                                         |                                                                                                        |
| Product standard                                                   | DIN EN 61076-2-104 (M8); IEC 60603-7 (RJ45)                                                            |
| Installation   Cable                                               |                                                                                                        |
| Cable identification                                               | 791                                                                                                    |
| Jacket Color                                                       | green                                                                                                  |
| Type of Certificate                                                | cURus                                                                                                  |
| Amount stranding                                                   | 1                                                                                                      |
| Stranding                                                          | 4 wires star-shaped twisted                                                                            |
| Cable shielding (type)                                             | copper braid, tinned                                                                                   |
| Cable shielding (coverage)                                         | 85 %                                                                                                   |
| Banding                                                            | Fiber tape, Fleece, Foil                                                                               |
| Filler                                                             | yes                                                                                                    |
| wire arrangement                                                   | white, orange, blue, yellow                                                                            |
| Traversing distance (C-track)                                      | 5 m                                                                                                    |
| Cable weigth                                                       | 59,4 g/m                                                                                               |
| Material jacket                                                    | PUR                                                                                                    |
| Freedom from ingredients (jacket)                                  | lead-free, CFC-free, halogen-free                                                                      |
| Outer-diameter (jacket)                                            | 4,9 mm                                                                                                 |
| Tolerance outer diameter (sheath)                                  | ± 5 %                                                                                                  |
| Material wire insulation                                           | PP                                                                                                     |
| Amount wires                                                       | 4                                                                                                      |
| Outer diameter insulation                                          | 1,04 mm                                                                                                |
| Outer diameter tolerance core insulation                           | ±5%                                                                                                    |
| Ingredient freeness wire insulation                                | lead-free, CFC-free, halogen-free                                                                      |
| Amount strands (wire)                                              | 19                                                                                                     |
| Diameter of single wires                                           | 26 AWG                                                                                                 |
| Conductor crosssection (wire)                                      | 26 AWG                                                                                                 |
| Material conductor wire                                            | copper stranded wire, tinned                                                                           |
| Nominal voltage AC max.                                            | 300 V<br>to DIN VDE 0298-4                                                                             |
| Current load capacity (standard)                                   |                                                                                                        |
| Current load capacity min. wire                                    | 2,4 Å                                                                                                  |
| Characteristic impedance  Electrical resistance line constant wire | 100 Ω ± 15 % @ 100 MHz<br>140 Ω/km                                                                     |
| LIEUTHUAI TESISTATICE IITIE CONSTANT WIFE                          | 1 <del>4</del> 0 22/0111                                                                               |