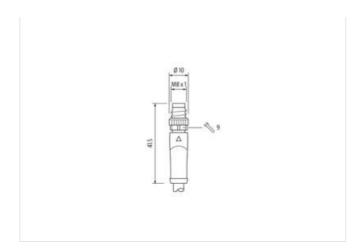

## M8 male 0° A-cod. / RJ45 male 0° shielded

PUR 1x4xAWG26 shielded gn UL/CSA+drag ch. 11m

Ethernet CAT5 Male straight – male straight M8, 4-pole – RJ45, 8/4-pole shielded

Contour for corrugated tube inner diameter 6.5 mm

## Illustration

## stay connected

Product may differ from Image

| Mounting method         pluggable           Family construction form         M8           Thread         M8 x 1           suitable for corrugated tube (internal Ø)         6.5 mm           Cable outlet         straight           No. of poles         4           Width across flats         SW9           Degree of protection (EN IEC 60529)         IP67           Side 2           Family construction form         RU45           Cable outlet         straight           Degree of protection (EN IEC 60529)         IP20           Commercial data           ECLASS-6.0         27279221           ECLASS-6.1         27060307           ECLASS-7.0         27060307           ECLASS-8.0         27060307           ECLASS-9.0         27060307           ECLASS-10.1         27060307           ECLASS-12.0         27060307           ECLASS-12.0         27060307           ECLASS-12.0         27060307           ECLASS-13.1         4048879828758           Packaging unit         1           Electrical data   Supply           Operating voltage DC max.         60 V           Operating voltage DC max.                                                                                                                                                                                                                                                                                                                                                                                                                                                                                                                                                                                                                                                                                                                                                                                                                                                                                                                                                                                                 | Cable length                              | 11 m          |
|--------------------------------------------------------------------------------------------------------------------------------------------------------------------------------------------------------------------------------------------------------------------------------------------------------------------------------------------------------------------------------------------------------------------------------------------------------------------------------------------------------------------------------------------------------------------------------------------------------------------------------------------------------------------------------------------------------------------------------------------------------------------------------------------------------------------------------------------------------------------------------------------------------------------------------------------------------------------------------------------------------------------------------------------------------------------------------------------------------------------------------------------------------------------------------------------------------------------------------------------------------------------------------------------------------------------------------------------------------------------------------------------------------------------------------------------------------------------------------------------------------------------------------------------------------------------------------------------------------------------------------------------------------------------------------------------------------------------------------------------------------------------------------------------------------------------------------------------------------------------------------------------------------------------------------------------------------------------------------------------------------------------------------------------------------------------------------------------------------------------------------|-------------------------------------------|---------------|
| Mounting method   pluggable                                                                                                                                                                                                                                                                                                                                                                                                                                                                                                                                                                                                                                                                                                                                                                                                                                                                                                                                                                                                                                                                                                                                                                                                                                                                                                                                                                                                                                                                                                                                                                                                                                                                                                                                                                                                                                                                                                                                                                                                                                                                                                    | Side 1                                    |               |
| Family construction form M8  Thread M8 x 1  Suitable for corrugated tube (internal Ø) 6,5 mm  Cable outlet straight  No. of poles 4  Width across flats SW9  Degree of protection (EN IEC 60529) IP67  Family construction form RJ45  Cable outlet straight  Degree of protection (EN IEC 60529) IP20  Commercial data  ECLASS-6.0 27279221  ECLASS-6.1 27060307  ECLASS-7.0 27060307  ECLASS-8.0 27060307  ECLASS-9.0 27060307  ECLASS-9.0 27060307  ECLASS-1.1 2 | Tightening torque                         | 0,4 Nm        |
| Thread M8 x 1  suitable for corrugated tube (internal Ø) 6,5 mm  Cable outlet straight  No. of poles 4  Width across flats SW9  Degree of protection (EN IEC 60529) IP67  Side 2  Family construction form RJ45  Cable outlet straight  Degree of protection (EN IEC 60529) IP20  Commercial date  ECLASS-6.0 27279221  ECLASS-6.1 27060307  ECLASS-7.0 27060307  ECLASS-8.0 27060307  ECLASS-9.0 27060307  ECLASS-9.0 27060307  ECLASS-1.1 27060307  ECLASS-1.2 27060307  ECLASS-1.3 27060307  ECLASS-1.3 27060307  ECLASS-1.1 27060307  ECLASS-1.1 27060307  ECLASS-1.2 27060307  ECLASS-1.3 27060307  ECLASS-2.0 27060307  ECLASS-2.0 27060307  ECLASS-3.0 27060307  ECLASS-3.0 27060307  ECLASS-4.0 27060307  ECLASS-5.0 27060307  ECLASS-6.0 27060307  ECLASS-6.0 27060307  ECLASS-6.0 27060307  ECLASS-6.0 27060307  ECLASS-6.0 27060307  ECLASS-7.0 27060307  ECLASS-8.0   | Mounting method                           | pluggable     |
| Suitable for corrugated tube (internal Ø)         6,5 mm           Cable outlet         straight           No. of poles         4           Width across flats         SW9           Degree of protection (EN IEC 60529)         IP67           Side 2           Family construction form         RJ45           Cable outlet         straight           Degree of protection (EN IEC 60529)         IP20           Commercial data           ECLASS-6.0         27279221           ECLASS-6.1         27060307           ECLASS-7.0         27060307           ECLASS-8.0         27060307           ECLASS-9.0         27060307           ECLASS-10.1         27060307           ECLASS-11.1         27060307           ECLASS-12.0         27060307           customs tariff number         85444290           GTIN         4048879828758           Packaging unit         1           Electrical data   Supply           Operating voltage DC max.         60 V           Operating voltage DC max.         1,5 A                                                                                                                                                                                                                                                                                                                                                                                                                                                                                                                                                                                                                                                                                                                                                                                                                                                                                                                                                                                                                                                                                                          | Family construction form                  | M8            |
| Cable outlet straight  No. of poles 4  Width across flats SW9  Degree of protection (EN IEC 60529) IP67  Side 2  Family construction form RJ45 Cable outlet straight Degree of protection (EN IEC 60529) IP20  Commercial data  ECLASS-6.0 27279221 ECLASS-6.1 27060307 ECLASS-7.0 27060307 ECLASS-8.0 27060307 ECLASS-9.0 27060307 ECLASS-9.0 27060307 ECLASS-11.1 27060307 E | Thread                                    | M8 x 1        |
| No. of poles 4 Width across flats SW9 Degree of protection (EN IEC 60529) IP67  Side 2 Family construction form RJ45 Cable outlet straight Degree of protection (EN IEC 60529) IP20  Commercial data  ECLASS-6.0 27279221 ECLASS-6.1 27060307 ECLASS-7.0 27060307 ECLASS-8.0 27060307 ECLASS-9.0 27060307 ECLASS-9.0 27060307 ECLASS-1.1 1 27060307 ECLASS-1.1 1 27060307 ECLASS-1.2 0 27060307 ECLASS-1.1 1 27060307 ECLASS-1.1 1 27060307 ECLASS-1.2 1 27060307 ECLASS-1.1 1 27060307 ECLASS-1.0 1 27060307 ECLA | suitable for corrugated tube (internal Ø) | 6,5 mm        |
| Width across flats         SW9           Degree of protection (EN IEC 60529)         IP67           Side 2           Family construction form         RJ45           Cable outlet         straight           Degree of protection (EN IEC 60529)         IP20           Commercial data           ECLASS-6.0         27279221           ECLASS-6.1         27060307           ECLASS-7.0         27060307           ECLASS-8.0         27060307           ECLASS-9.0         27060307           ECLASS-1.1.1         27060307           ECLASS-12.0         27060307           customs tariff number         85444290           STIN         4048879828758           Packaging unit         1           Electrical data   Supply           Operating voltage DC max.         60 V           Operating voltage DC max. (UL-listed)         30 V           Current operating per contact max.         1,5 A                                                                                                                                                                                                                                                                                                                                                                                                                                                                                                                                                                                                                                                                                                                                                                                                                                                                                                                                                                                                                                                                                                                                                                                                                      | Cable outlet                              | straight      |
| Degree of protection (EN IEC 60529)         IP67           Side 2         Family construction form         RJ45           Cable outlet         straight           Degree of protection (EN IEC 60529)         IP20           Commercial data           ECLASS-6.0         27279221           ECLASS-6.1         27060307           ECLASS-7.0         27060307           ECLASS-8.0         27060307           ECLASS-9.0         27060307           ECLASS-9.1.1         27060307           ECLASS-11.1         27060307           ECLASS-12.0         27060307           ECLASS-12.0         27060307           ECLASS-12.0         27060307           Dustoms tariff number         85444290           3TIN         4048879828758           Packaging unit         1           Electrical data   Supply           Operating voltage DC max.         60 V           Operating voltage DC max.         60 V           Current operating per contact max.         1.5 A                                                                                                                                                                                                                                                                                                                                                                                                                                                                                                                                                                                                                                                                                                                                                                                                                                                                                                                                                                                                                                                                                                                                                        | No. of poles                              | 4             |
| Side 2           Family construction form         RJ45           Cable outlet         straight           Degree of protection (EN IEC 60529)         IP20           Commercial data           ECLASS-6.0         27279221           ECLASS-6.1         27060307           ECLASS-7.0         27060307           ECLASS-8.0         27060307           ECLASS-9.0         27060307           ECLASS-10.1         27060307           ECLASS-12.0         27060307           ECLASS-12.0         27060307           ECLASS-12.0         27060307           ECLASS-12.0         27060307           ECLASS-12.0         27060307           ECLASS-12.0         4048879828758           Packaging unit         1           Electrical data   Supply           Operating voltage DC max.         60 V           Operating voltage DC max. (UL-listed)         30 V           Current operating per contact max.         1,5 A                                                                                                                                                                                                                                                                                                                                                                                                                                                                                                                                                                                                                                                                                                                                                                                                                                                                                                                                                                                                                                                                                                                                                                                                         | Width across flats                        | SW9           |
| Family construction form RJ45 Cable outlet straight Degree of protection (EN IEC 60529) IP20  Commercial data  ECLASS-6.0 27279221 ECLASS-6.1 27060307 ECLASS-7.0 27060307 ECLASS-8.0 27060307 ECLASS-9.0 27060307 ECLASS-9.0 27060307 ECLASS-10.1 27060307 ECLASS-11.1 27060307 ECLASS-11.1 27060307 ECLASS-11.1 27060307 ECLASS-12.0 27060307 ECLASS-12.0 17060307 ECLASS-12 | Degree of protection (EN IEC 60529)       | IP67          |
| Cable outlet         straight           Degree of protection (EN IEC 60529)         IP20           Commercial data           ECLASS-6.0         27279221           ECLASS-6.1         27060307           ECLASS-7.0         27060307           ECLASS-8.0         27060307           ECLASS-9.0         27060307           ECLASS-10.1         27060307           ECLASS-11.1         27060307           ECLASS-12.0         27060307           customs tariff number         85444290           GTIN         4048879828758           Packaging unit         1           Electrical data   Supply           Operating voltage DC max.         60 V           Operating voltage DC max. (UL-listed)         30 V           Current operating per contact max.         1,5 A                                                                                                                                                                                                                                                                                                                                                                                                                                                                                                                                                                                                                                                                                                                                                                                                                                                                                                                                                                                                                                                                                                                                                                                                                                                                                                                                                     | Side 2                                    |               |
| Degree of protection (EN IEC 60529)  IP20  Commercial data  ECLASS-6.0  27279221  ECLASS-7.0  27060307  ECLASS-7.0  27060307  ECLASS-8.0  27060307  ECLASS-9.0  27060307  ECLASS-10.1  27060307  ECLASS-10.1  27060307  ECLASS-11.1  27060307  ECLASS-11.1  27060307  ECLASS-11.1  27060307  ECLASS-12.0  27060307  ECLASS-12.0  27060307  ECLASS-12.0  Departing unit  1  Electrical data   Supply  Departing voltage DC max. (UL-listed)  30 V  Current operating per contact max.  1,5 A                                                                                                                                                                                                                                                                                                                                                                                                                                                                                                                                                                                                                                                                                                                                                                                                                                                                                                                                                                                                                                                                                                                                                                                                                                                                                                                                                                                                                                                                                                                                                                                                                                    | Family construction form                  | RJ45          |
| Commercial data           ECLASS-6.0         27279221           ECLASS-6.1         27060307           ECLASS-7.0         27060307           ECLASS-8.0         27060307           ECLASS-9.0         27060307           ECLASS-10.1         27060307           ECLASS-11.1         27060307           ECLASS-12.0         27060307           customs tariff number         85444290           GTIN         4048879828758           Packaging unit         1           Electrical data   Supply           Operating voltage DC max.         60 V           Operating voltage DC max. (UL-listed)         30 V           Current operating per contact max.         1,5 A                                                                                                                                                                                                                                                                                                                                                                                                                                                                                                                                                                                                                                                                                                                                                                                                                                                                                                                                                                                                                                                                                                                                                                                                                                                                                                                                                                                                                                                        | Cable outlet                              | straight      |
| ECLASS-6.0 27279221  ECLASS-6.1 27060307  ECLASS-7.0 27060307  ECLASS-8.0 27060307  ECLASS-9.0 27060307  ECLASS-9.0 27060307  ECLASS-10.1 27060307  ECLASS-11.1 27060307  ECLASS-11.1 27060307  ECLASS-11.1 27060307  ECLASS-11.1 27060307  ECLASS-12.0 27060307  Customs tariff number 85444290  GTIN 4048879828758  Packaging unit 1  Electrical data   Supply  Operating voltage DC max. 60 V  Operating voltage DC max. (UL-listed) 30 V  Current operating per contact max. 1,5 A                                                                                                                                                                                                                                                                                                                                                                                                                                                                                                                                                                                                                                                                                                                                                                                                                                                                                                                                                                                                                                                                                                                                                                                                                                                                                                                                                                                                                                                                                                                                                                                                                                         | Degree of protection (EN IEC 60529)       | IP20          |
| ECLASS-6.1 27060307 ECLASS-7.0 27060307 ECLASS-8.0 27060307 ECLASS-9.0 27060307 ECLASS-10.1 27060307 ECLASS-11.1 27060307 ECLASS-11.1 27060307 ECLASS-11.1 27060307 ECLASS-11.1 27060307 ECLASS-11.1 27060307 ECLASS-11.1 27060307 ECLASS-12.0 27060307 ECLASS-12.0 10000000000000000000000000000000000                                                                                                                                                                                                                                                                                                                                                                                                                                                                                                                                                                                                                                                                                                                                                                                                                                                                                                                                                                                                                                                                                                                                                                                                                                                                                                                                                                                                                                                                                                                                                                                                                                                                                                                                                                                                                        | Commercial data                           |               |
| ECLASS-7.0 27060307 ECLASS-9.0 27060307 ECLASS-10.1 27060307 ECLASS-11.1 27060307 ECLASS-11.1 27060307 ECLASS-11.1 27060307 ECLASS-12.0 27060307 customs tariff number 85444290 GTIN 4048879828758 Packaging unit 1  Electrical data   Supply Operating voltage DC max. 60 V Operating voltage DC max. (UL-listed) 30 V Current operating per contact max. 1,5 A                                                                                                                                                                                                                                                                                                                                                                                                                                                                                                                                                                                                                                                                                                                                                                                                                                                                                                                                                                                                                                                                                                                                                                                                                                                                                                                                                                                                                                                                                                                                                                                                                                                                                                                                                               | ECLASS-6.0                                | 27279221      |
| ECLASS-8.0 27060307  ECLASS-10.1 27060307  ECLASS-11.1 27060307  ECLASS-12.0 27060307  customs tariff number 85444290  GTIN 4048879828758  Packaging unit 1  Electrical data   Supply  Operating voltage DC max. 60 V  Operating voltage DC max. (UL-listed) 30 V  Current operating per contact max. 1,5 A                                                                                                                                                                                                                                                                                                                                                                                                                                                                                                                                                                                                                                                                                                                                                                                                                                                                                                                                                                                                                                                                                                                                                                                                                                                                                                                                                                                                                                                                                                                                                                                                                                                                                                                                                                                                                    | ECLASS-6.1                                | 27060307      |
| ECLASS-9.0 27060307  ECLASS-10.1 27060307  ECLASS-11.1 27060307  ECLASS-12.0 27060307  Customs tariff number 85444290  GTIN 4048879828758  Packaging unit 1  Electrical data   Supply  Operating voltage DC max. 60 V  Operating voltage DC max. (UL-listed) 30 V  Current operating per contact max. 1,5 A                                                                                                                                                                                                                                                                                                                                                                                                                                                                                                                                                                                                                                                                                                                                                                                                                                                                                                                                                                                                                                                                                                                                                                                                                                                                                                                                                                                                                                                                                                                                                                                                                                                                                                                                                                                                                    | ECLASS-7.0                                | 27060307      |
| ECLASS-10.1 27060307 ECLASS-11.1 27060307 ECLASS-12.0 27060307 customs tariff number 85444290 GTIN 4048879828758 Packaging unit 1  Electrical data   Supply Operating voltage DC max. 60 V Operating voltage DC max. (UL-listed) 30 V Current operating per contact max. 1,5 A                                                                                                                                                                                                                                                                                                                                                                                                                                                                                                                                                                                                                                                                                                                                                                                                                                                                                                                                                                                                                                                                                                                                                                                                                                                                                                                                                                                                                                                                                                                                                                                                                                                                                                                                                                                                                                                 | ECLASS-8.0                                | 27060307      |
| ECLASS-11.1 27060307 ECLASS-12.0 27060307 customs tariff number 85444290 GTIN 4048879828758 Packaging unit 1  Electrical data   Supply Operating voltage DC max. 60 V Operating voltage DC max. (UL-listed) 30 V Current operating per contact max. 1,5 A                                                                                                                                                                                                                                                                                                                                                                                                                                                                                                                                                                                                                                                                                                                                                                                                                                                                                                                                                                                                                                                                                                                                                                                                                                                                                                                                                                                                                                                                                                                                                                                                                                                                                                                                                                                                                                                                      | ECLASS-9.0                                | 27060307      |
| ECLASS-12.0 27060307  customs tariff number 85444290  GTIN 4048879828758  Packaging unit 1  Electrical data   Supply  Operating voltage DC max. 60 V  Operating voltage DC max. (UL-listed) 30 V  Current operating per contact max. 1,5 A                                                                                                                                                                                                                                                                                                                                                                                                                                                                                                                                                                                                                                                                                                                                                                                                                                                                                                                                                                                                                                                                                                                                                                                                                                                                                                                                                                                                                                                                                                                                                                                                                                                                                                                                                                                                                                                                                     | ECLASS-10.1                               | 27060307      |
| Customs tariff number 85444290 GTIN 4048879828758 Packaging unit 1  Electrical data   Supply Operating voltage DC max. 60 V Operating voltage DC max. (UL-listed) 30 V Current operating per contact max. 1,5 A                                                                                                                                                                                                                                                                                                                                                                                                                                                                                                                                                                                                                                                                                                                                                                                                                                                                                                                                                                                                                                                                                                                                                                                                                                                                                                                                                                                                                                                                                                                                                                                                                                                                                                                                                                                                                                                                                                                | ECLASS-11.1                               | 27060307      |
| GTIN 4048879828758  Packaging unit 1  Electrical data   Supply  Operating voltage DC max. 60 V  Operating voltage DC max. (UL-listed) 30 V  Current operating per contact max. 1,5 A                                                                                                                                                                                                                                                                                                                                                                                                                                                                                                                                                                                                                                                                                                                                                                                                                                                                                                                                                                                                                                                                                                                                                                                                                                                                                                                                                                                                                                                                                                                                                                                                                                                                                                                                                                                                                                                                                                                                           | ECLASS-12.0                               | 27060307      |
| Packaging unit 1  Electrical data   Supply  Operating voltage DC max. 60 V  Operating voltage DC max. (UL-listed) 30 V  Current operating per contact max. 1,5 A                                                                                                                                                                                                                                                                                                                                                                                                                                                                                                                                                                                                                                                                                                                                                                                                                                                                                                                                                                                                                                                                                                                                                                                                                                                                                                                                                                                                                                                                                                                                                                                                                                                                                                                                                                                                                                                                                                                                                               | customs tariff number                     |               |
| Electrical data   Supply  Operating voltage DC max. 60 V  Operating voltage DC max. (UL-listed) 30 V  Current operating per contact max. 1,5 A                                                                                                                                                                                                                                                                                                                                                                                                                                                                                                                                                                                                                                                                                                                                                                                                                                                                                                                                                                                                                                                                                                                                                                                                                                                                                                                                                                                                                                                                                                                                                                                                                                                                                                                                                                                                                                                                                                                                                                                 | GTIN                                      | 4048879828758 |
| Operating voltage DC max. 60 V Operating voltage DC max. (UL-listed) 30 V Current operating per contact max. 1,5 A                                                                                                                                                                                                                                                                                                                                                                                                                                                                                                                                                                                                                                                                                                                                                                                                                                                                                                                                                                                                                                                                                                                                                                                                                                                                                                                                                                                                                                                                                                                                                                                                                                                                                                                                                                                                                                                                                                                                                                                                             | Packaging unit                            | 1             |
| Operating voltage DC max. (UL-listed) 30 V Current operating per contact max. 1,5 A                                                                                                                                                                                                                                                                                                                                                                                                                                                                                                                                                                                                                                                                                                                                                                                                                                                                                                                                                                                                                                                                                                                                                                                                                                                                                                                                                                                                                                                                                                                                                                                                                                                                                                                                                                                                                                                                                                                                                                                                                                            | Electrical data   Supply                  |               |
| Current operating per contact max. 1,5 A                                                                                                                                                                                                                                                                                                                                                                                                                                                                                                                                                                                                                                                                                                                                                                                                                                                                                                                                                                                                                                                                                                                                                                                                                                                                                                                                                                                                                                                                                                                                                                                                                                                                                                                                                                                                                                                                                                                                                                                                                                                                                       | Operating voltage DC max.                 | 60 V          |
|                                                                                                                                                                                                                                                                                                                                                                                                                                                                                                                                                                                                                                                                                                                                                                                                                                                                                                                                                                                                                                                                                                                                                                                                                                                                                                                                                                                                                                                                                                                                                                                                                                                                                                                                                                                                                                                                                                                                                                                                                                                                                                                                | Operating voltage DC max. (UL-listed)     | 30 V          |
| Industrial communication                                                                                                                                                                                                                                                                                                                                                                                                                                                                                                                                                                                                                                                                                                                                                                                                                                                                                                                                                                                                                                                                                                                                                                                                                                                                                                                                                                                                                                                                                                                                                                                                                                                                                                                                                                                                                                                                                                                                                                                                                                                                                                       | Current operating per contact max.        | 1,5 A         |
|                                                                                                                                                                                                                                                                                                                                                                                                                                                                                                                                                                                                                                                                                                                                                                                                                                                                                                                                                                                                                                                                                                                                                                                                                                                                                                                                                                                                                                                                                                                                                                                                                                                                                                                                                                                                                                                                                                                                                                                                                                                                                                                                | Industrial communication                  |               |