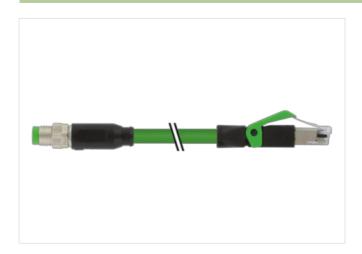

## M8 male 0° A-cod. / RJ45 male 0° shielded

PUR 1x4xAWG26 shielded gn UL/CSA+drag ch. 11m

Ethernet CAT5 Male straight – male straight M8, 4-pole – RJ45, 8/4-pole shielded

Contour for corrugated tube inner diameter 6.5 mm