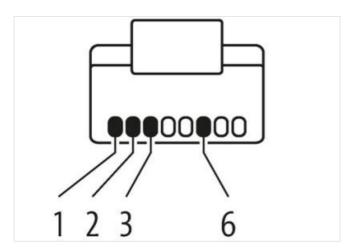

## M8 male 0° A-cod. / RJ45 male 0° shielded

PUR 1x4xAWG26 shielded gn UL/CSA+drag ch. 11m

Ethernet CAT5 Male straight – male straight M8, 4-pole – RJ45, 8/4-pole shielded

Contour for corrugated tube inner diameter 6.5 mm

Further cable lengths on request.

Plastic housings with good resistance against chemicals and oils.

The resistance to aggressive media should be individually tested for your application. Further details on request.

## **Link to Product**

## Illustration











## stay connected





Product may differ from Image



| Mounting method         pluggable           Family construction form         M8           Thread         M8 x 1           suitable for corrugated tube (internal Ø)         6.5 mm           Cable outlet         straight           No. of poles         4           Width across flats         SW9           Degree of protection (EN IEC 60529)         IP67           Side 2           Family construction form         RU45           Cable outlet         straight           Degree of protection (EN IEC 60529)         IP20           Commercial data           ECLASS-6.0         27279221           ECLASS-6.1         27060307           ECLASS-7.0         27060307           ECLASS-8.0         27060307           ECLASS-9.0         27060307