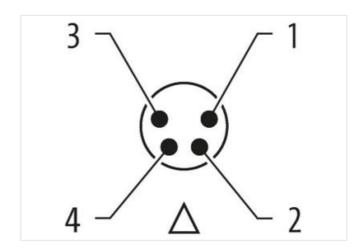

## M8 male 0° A-cod. / RJ45 male 0° shielded

PUR 1x4xAWG26 shielded gn UL/CSA+drag ch. 11m

Ethernet CAT5 Male straight – male straight M8, 4-pole – RJ45, 8/4-pole shielded

Contour for corrugated tube inner diameter 6.5 mm

Further cable lengths on request.

Plastic housings with good resistance against chemicals and oils.

The resistance to aggressive media should be individually tested for your application. Further details on request.

## **Link to Product**

## Illustration











## stay connected





Product may differ from Image



| Mounting method         pluggable           Family construction form         M8           Thread         M8 x 1           suitable for corrugated tube (internal Ø)         6.5 mm           Cable outlet         straight           No. of poles         4           Width across flats         SW9           Degree of protection (EN IEC 60529)         IP67           Side 2           Family construction form         RU45           Cable outlet         straight           Degree of protection (EN IEC 60529)         IP20           Commercial data           ECLASS-6.0         27279221           ECLASS-6.1         27060307           ECLASS-7.0         27060307           ECLASS-8.0         27060307           ECLASS-9.0         27060307