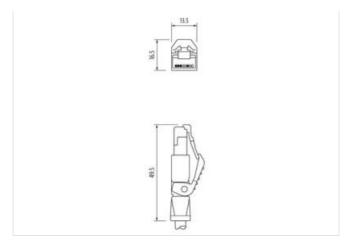

## M8 male 0° A-cod. / RJ45 male 0° shielded

PUR 1x4xAWG26 shielded gn UL/CSA+drag ch. 11m

Ethernet CAT5 Male straight – male straight M8, 4-pole – RJ45, 8/4-pole shielded

Contour for corrugated tube inner diameter 6.5 mm

## Illustration

## stay connected

Product may differ from Image

| Mounting method         pluggable           Family construction form         M8           Thread         M8 x 1           suitable for corrugated tube (internal Ø)         6.5 mm           Cable outlet         straight           No. of poles         4           Width across flats         SW9           Degree of protection (EN IEC 60529)         IP67           Side 2           Family construction form         RU45           Cable outlet         straight           Degree of protection (EN IEC 60529)         IP20           Commercial data           ECLASS-6.0         27279221           ECLASS-6.1         27060307           ECLASS-7.0         27060307           ECLASS-8.0         27060307           ECLASS-9.0         27060307           ECLASS-10.1         27060307           ECLASS-12.0         27060307           ECLASS-12.0         27060307           ECLASS-12.0         27060307           ECLASS-13.1         4048879828758           Packaging unit         1           Electrical data   Supply           Operating voltage DC max.         60 V           Operating voltage DC max.                                                                                                                                                                                                                                                                                                                                                                                                                                                                                                                                                                                                                                                                                                                                                                                                                                                                                                                                                                                                 | Cable length                              | 11 m          |
|--------------------------------------------------------------------------------------------------------------------------------------------------------------------------------------------------------------------------------------------------------------------------------------------------------------------------------------------------------------------------------------------------------------------------------------------------------------------------------------------------------------------------------------------------------------------------------------------------------------------------------------------------------------------------------------------------------------------------------------------------------------------------------------------------------------------------------------------------------------------------------------------------------------------------------------------------------------------------------------------------------------------------------------------------------------------------------------------------------------------------------------------------------------------------------------------------------------------------------------------------------------------------------------------------------------------------------------------------------------------------------------------------------------------------------------------------------------------------------------------------------------------------------------------------------------------------------------------------------------------------------------------------------------------------------------------------------------------------------------------------------------------------------------------------------------------------------------------------------------------------------------------------------------------------------------------------------------------------------------------------------------------------------------------------------------------------------------------------------------------------------|-------------------------------------------|---------------|
| Mounting method   pluggable                                                                                                                                                                                                                                                                                                                                                                                                                                                                                                                                                                                                                                                                                                                                                                                                                                                                                                                                                                                                                                                                                                                                                                                                                                                                                                                                                                                                                                                                                                                                                                                                                                                                                                                                                                                                                                                                                                                                                                                                                                                                                                    | Side 1                                    |               |
| Family construction form M8  Thread M8 x 1  Suitable for corrugated tube (internal Ø) 6,5 mm  Cable outlet straight  No. of poles 4  Width across flats SW9  Degree of protection (EN IEC 60529) IP67  Family construction form RJ45  Cable outlet straight  Degree of protection (EN IEC 60529) IP20  Commercial data  ECLASS-6.0 27279221  ECLASS-6.1 27060307  ECLASS-7.0 27060307  ECLASS-8.0 27060307  ECLASS-9.0 27060307  ECLASS-9.0 27060307  ECLASS-1.1 2 | Tightening torque                         | 0,4 Nm        |
| Thread M8 x 1  suitable for corrugated tube (internal Ø) 6,5 mm  Cable outlet straight  No. of poles 4  Width across flats SW9  Degree of protection (EN IEC 60529) IP67  Side 2  Family construction form RJ45  Cable outlet straight  Degree of protection (EN IEC 60529) IP20  Commercial date  ECLASS-6.0 27279221  ECLASS-6.1 27060307  ECLASS-7.0 27060307  ECLASS-8.0 27060307  ECLASS-9.0 27060307  ECLASS-9.0 27060307  ECLASS-1.1 27060307  ECLASS-1.2 27060307  ECLASS-1.3 27060307  ECLASS-1.3 27060307  ECLASS-1.1 27060307  ECLASS-1.1 27060307  ECLASS-1.2 27060307  ECLASS-1.3 27060307  ECLASS-2.0 27060307  ECLASS-2.0 27060307  ECLASS-3.0 27060307  ECLASS-3.0 27060307  ECLASS-4.0 27060307  ECLASS-5.0 27060307  ECLASS-6.0 27060307  ECLASS-6.0 27060307  ECLASS-6.0 27060307  ECLASS-6.0 27060307  ECLASS-6.0 27060307  ECLASS-7.0 27060307  ECLASS-8.0   | Mounting method                           | pluggable     |
| Suitable for corrugated tube (internal Ø)         6,5 mm           Cable outlet         straight           No. of poles         4           Width across flats         SW9           Degree of protection (EN IEC 60529)         IP67           Side 2           Family construction form         RJ45           Cable outlet         straight           Degree of protection (EN IEC 60529)         IP20           Commercial data           ECLASS-6.0         27279221           ECLASS-6.1         27060307           ECLASS-7.0         27060307           ECLASS-8.0         27060307           ECLASS-9.0         27060307           ECLASS-10.1         27060307           ECLASS-11.1         27060307           ECLASS-12.0         27060307           customs tariff number         85444290           GTIN         4048879828758           Packaging unit         1           Electrical data   Supply           Operating voltage DC max.         60 V           Operating voltage DC max.         1,5 A                                                                                                                                                                                                                                                                                                                                                                                                                                                                                                                                                                                                                                                                                                                                                                                                                                                                                                                                                                                                                                                                                                          | Family construction form                  | M8            |
| Cable outlet straight  No. of poles 4  Width across flats SW9  Degree of protection (EN IEC 60529) IP67  Side 2  Family construction form RJ45 Cable outlet straight Degree of protection (EN IEC 60529) IP20  Commercial data  ECLASS-6.0 27279221 ECLASS-6.1 27060307 ECLASS-7.0 27060307 ECLASS-8.0 27060307 ECLASS-9.0 27060307 ECLASS-9.0 27060307 ECLASS-11.1 27060307 E | Thread                                    | M8 x 1        |
| No. of poles 4 Width across flats SW9 Degree of protection (EN IEC 60529) IP67  Side 2 Family construction form RJ45 Cable outlet straight Degree of protection (EN IEC 60529) IP20  Commercial data  ECLASS-6.0 27279221 ECLASS-6.1 27060307 ECLASS-7.0 27060307 ECLASS-8.0 27060307 ECLASS-9.0 27060307 ECLASS-9.0 27060307 ECLASS-1.1 1 27060307 ECLASS-1.1 1 27060307 ECLASS-1.2 0 27060307 ECLASS-1.1 1 27060307 ECLASS-1.1 1 27060307 ECLASS-1.2 1 27060307 ECLASS-1.1 1 27060307 ECLASS-1.0 1 27060307 ECLA | suitable for corrugated tube (internal Ø) | 6,5 mm        |
| Width across flats         SW9           Degree of protection (EN IEC 60529)         IP67           Side 2           Family construction form         RJ45           Cable outlet         straight           Degree of protection (EN IEC 60529)         IP20           Commercial data           ECLASS-6.0         27279221           ECLASS-6.1         27060307           ECLASS-7.0         27060307           ECLASS-8.0         27060307           ECLASS-9.0         27060307           ECLASS-1.1.1         27060307           ECLASS-12.0         27060307           customs tariff number         85444290           STIN         4048879828758           Packaging unit         1           Electrical data   Supply           Operating voltage DC max.         60 V           Operating voltage DC max. (UL-listed)         30 V           Current operating per contact max.         1,5 A                                                                                                                                                                                                                                                                                                                                                                                                                                                                                                                                                                                                                                                                                                                                                                                                                                                                                                                                                                                                                                                                                                                                                                                                                      | Cable outlet                              | straight      |
| Degree of protection (EN IEC 60529)         IP67           Side 2         Family construction form         RJ45           Cable outlet         straight           Degree of protection (EN IEC 60529)         IP20           Commercial data           ECLASS-6.0         27279221           ECLASS-6.1         27060307           ECLASS-7.0         27060307           ECLASS-8.0         27060307           ECLASS-9.0         27060307           ECLASS-9.1.1         27060307           ECLASS-11.1         27060307           ECLASS-12.0         27060307           ECLASS-12.0         27060307           ECLASS-12.0         27060307           Dustoms tariff number         85444290           3TIN         4048879828758           Packaging unit         1           Electrical data   Supply           Operating voltage DC max.         60 V           Operating voltage DC max.         60 V           Current operating per contact max.         1.5 A                                                                                                                                                                                                                                                                                                                                                                                                                                                                                                                                                                                                                                                                                                                                                                                                                                                                                                                                                                                                                                                                                                                                                        | No. of poles                              | 4             |
| Side 2           Family construction form         RJ45           Cable outlet         straight           Degree of protection (EN IEC 60529)         IP20           Commercial data           ECLASS-6.0         27279221           ECLASS-6.1         27060307           ECLASS-7.0         27060307           ECLASS-8.0         27060307           ECLASS-9.0         27060307           ECLASS-10.1         27060307           ECLASS-12.0         27060307           ECLASS-12.0         27060307           ECLASS-12.0         27060307           ECLASS-12.0         27060307           ECLASS-12.0         27060307           ECLASS-12.0         4048879828758           Packaging unit         1           Electrical data   Supply           Operating voltage DC max.         60 V           Operating voltage DC max. (UL-listed)         30 V           Current operating per contact max.         1,5 A                                                                                                                                                                                                                                                                                                                                                                                                                                                                                                                                                                                                                                                                                                                                                                                                                                                                                                                                                                                                                                                                                                                                                                                                         | Width across flats                        | SW9           |
| Family construction form RJ45 Cable outlet straight Degree of protection (EN IEC 60529) IP20  Commercial data  ECLASS-6.0 27279221 ECLASS-6.1 27060307 ECLASS-7.0 27060307 ECLASS-8.0 27060307 ECLASS-9.0 27060307 ECLASS-9.0 27060307 ECLASS-10.1 27060307 ECLASS-11.1 27060307 ECLASS-11.1 27060307 ECLASS-11.1 27060307 ECLASS-12.0 27060307 ECLASS-12.0 17060307 ECLASS-12 | Degree of protection (EN IEC 60529)       | IP67          |
| Cable outlet         straight           Degree of protection (EN IEC 60529)         IP20           Commercial data           ECLASS-6.0         27279221           ECLASS-6.1         27060307           ECLASS-7.0         27060307           ECLASS-8.0         27060307           ECLASS-9.0         27060307           ECLASS-10.1         27060307           ECLASS-11.1         27060307           ECLASS-12.0         27060307           customs tariff number         85444290           GTIN         4048879828758           Packaging unit         1           Electrical data   Supply           Operating voltage DC max.         60 V           Operating voltage DC max. (UL-listed)         30 V           Current operating per contact max.         1,5 A                                                                                                                                                                                                                                                                                                                                                                                                                                                                                                                                                                                                                                                                                                                                                                                                                                                                                                                                                                                                                                                                                                                                                                                                                                                                                                                                                     | Side 2                                    |               |
| Degree of protection (EN IEC 60529)  IP20  Commercial data  ECLASS-6.0  27279221  ECLASS-7.0  27060307  ECLASS-7.0  27060307  ECLASS-8.0  27060307  ECLASS-9.0  27060307  ECLASS-10.1  27060307  ECLASS-10.1  27060307  ECLASS-11.1  27060307  ECLASS-11.1  27060307  ECLASS-11.1  27060307  ECLASS-12.0  27060307  ECLASS-12.0  27060307  ECLASS-12.0  Departing unit  1  Electrical data   Supply  Departing voltage DC max. (UL-listed)  30 V  Current operating per contact max.  1,5 A                                                                                                                                                                                                                                                                                                                                                                                                                                                                                                                                                                                                                                                                                                                                                                                                                                                                                                                                                                                                                                                                                                                                                                                                                                                                                                                                                                                                                                                                                                                                                                                                                                    | Family construction form                  | RJ45          |
| Commercial data           ECLASS-6.0         27279221           ECLASS-6.1         27060307           ECLASS-7.0         27060307           ECLASS-8.0         27060307           ECLASS-9.0         27060307           ECLASS-10.1         27060307           ECLASS-11.1         27060307           ECLASS-12.0         27060307           customs tariff number         85444290           GTIN         4048879828758           Packaging unit         1           Electrical data   Supply           Operating voltage DC max.         60 V           Operating voltage DC max. (UL-listed)         30 V           Current operating per contact max.         1,5 A                                                                                                                                                                                                                                                                                                                                                                                                                                                                                                                                                                                                                                                                                                                                                                                                                                                                                                                                                                                                                                                                                                                                                                                                                                                                                                                                                                                                                                                        | Cable outlet                              | straight      |
| ECLASS-6.0 27279221  ECLASS-6.1 27060307  ECLASS-7.0 27060307  ECLASS-8.0 27060307  ECLASS-9.0 27060307  ECLASS-9.0 27060307  ECLASS-10.1 27060307  ECLASS-11.1 27060307  ECLASS-11.1 27060307  ECLASS-11.1 27060307  ECLASS-11.1 27060307  ECLASS-12.0 27060307  Customs tariff number 85444290  GTIN 4048879828758  Packaging unit 1  Electrical data   Supply  Operating voltage DC max. 60 V  Operating voltage DC max. (UL-listed) 30 V  Current operating per contact max. 1,5 A                                                                                                                                                                                                                                                                                                                                                                                                                                                                                                                                                                                                                                                                                                                                                                                                                                                                                                                                                                                                                                                                                                                                                                                                                                                                                                                                                                                                                                                                                                                                                                                                                                         | Degree of protection (EN IEC 60529)       | IP20          |
| ECLASS-6.1 27060307 ECLASS-7.0 27060307 ECLASS-8.0 27060307 ECLASS-9.0 27060307 ECLASS-10.1 27060307 ECLASS-11.1 27060307 ECLASS-11.1 27060307 ECLASS-11.1 27060307 ECLASS-11.1 27060307 ECLASS-11.1 27060307 ECLASS-11.1 27060307 ECLASS-12.0 27060307 ECLASS-12.0 10000000000000000000000000000000000                                                                                                                                                                                                                                                                                                                                                                                                                                                                                                                                                                                                                                                                                                                                                                                                                                                                                                                                                                                                                                                                                                                                                                                                                                                                                                                                                                                                                                                                                                                                                                                                                                                                                                                                                                                                                        | Commercial data                           |               |
| ECLASS-7.0 27060307 ECLASS-9.0 27060307 ECLASS-10.1 27060307 ECLASS-11.1 27060307 ECLASS-11.1 27060307 ECLASS-11.1 27060307 ECLASS-12.0 27060307 customs tariff number 85444290 GTIN 4048879828758 Packaging unit 1  Electrical data   Supply Operating voltage DC max. 60 V Operating voltage DC max. (UL-listed) 30 V Current operating per contact max. 1,5 A                                                                                                                                                                                                                                                                                                                                                                                                                                                                                                                                                                                                                                                                                                                                                                                                                                                                                                                                                                                                                                                                                                                                                                                                                                                                                                                                                                                                                                                                                                                                                                                                                                                                                                                                                               | ECLASS-6.0                                | 27279221      |
| ECLASS-8.0 27060307  ECLASS-10.1 27060307  ECLASS-11.1 27060307  ECLASS-12.0 27060307  customs tariff number 85444290  GTIN 4048879828758  Packaging unit 1  Electrical data   Supply  Operating voltage DC max. 60 V  Operating voltage DC max. (UL-listed) 30 V  Current operating per contact max. 1,5 A                                                                                                                                                                                                                                                                                                                                                                                                                                                                                                                                                                                                                                                                                                                                                                                                                                                                                                                                                                                                                                                                                                                                                                                                                                                                                                                                                                                                                                                                                                                                                                                                                                                                                                                                                                                                                    | ECLASS-6.1                                | 27060307      |
| ECLASS-9.0 27060307  ECLASS-10.1 27060307  ECLASS-11.1 27060307  ECLASS-12.0 27060307  Customs tariff number 85444290  GTIN 4048879828758  Packaging unit 1  Electrical data   Supply  Operating voltage DC max. 60 V  Operating voltage DC max. (UL-listed) 30 V  Current operating per contact max. 1,5 A                                                                                                                                                                                                                                                                                                                                                                                                                                                                                                                                                                                                                                                                                                                                                                                                                                                                                                                                                                                                                                                                                                                                                                                                                                                                                                                                                                                                                                                                                                                                                                                                                                                                                                                                                                                                                    | ECLASS-7.0                                | 27060307      |
| ECLASS-10.1 27060307 ECLASS-11.1 27060307 ECLASS-12.0 27060307 customs tariff number 85444290 GTIN 4048879828758 Packaging unit 1  Electrical data   Supply Operating voltage DC max. 60 V Operating voltage DC max. (UL-listed) 30 V Current operating per contact max. 1,5 A                                                                                                                                                                                                                                                                                                                                                                                                                                                                                                                                                                                                                                                                                                                                                                                                                                                                                                                                                                                                                                                                                                                                                                                                                                                                                                                                                                                                                                                                                                                                                                                                                                                                                                                                                                                                                                                 | ECLASS-8.0                                | 27060307      |
| ECLASS-11.1 27060307 ECLASS-12.0 27060307 customs tariff number 85444290 GTIN 4048879828758 Packaging unit 1  Electrical data   Supply Operating voltage DC max. 60 V Operating voltage DC max. (UL-listed) 30 V Current operating per contact max. 1,5 A                                                                                                                                                                                                                                                                                                                                                                                                                                                                                                                                                                                                                                                                                                                                                                                                                                                                                                                                                                                                                                                                                                                                                                                                                                                                                                                                                                                                                                                                                                                                                                                                                                                                                                                                                                                                                                                                      | ECLASS-9.0                                | 27060307      |
| ECLASS-12.0 27060307  customs tariff number 85444290  GTIN 4048879828758  Packaging unit 1  Electrical data   Supply  Operating voltage DC max. 60 V  Operating voltage DC max. (UL-listed) 30 V  Current operating per contact max. 1,5 A                                                                                                                                                                                                                                                                                                                                                                                                                                                                                                                                                                                                                                                                                                                                                                                                                                                                                                                                                                                                                                                                                                                                                                                                                                                                                                                                                                                                                                                                                                                                                                                                                                                                                                                                                                                                                                                                                     | ECLASS-10.1                               | 27060307      |
| Customs tariff number 85444290 GTIN 4048879828758 Packaging unit 1  Electrical data   Supply Operating voltage DC max. 60 V Operating voltage DC max. (UL-listed) 30 V Current operating per contact max. 1,5 A                                                                                                                                                                                                                                                                                                                                                                                                                                                                                                                                                                                                                                                                                                                                                                                                                                                                                                                                                                                                                                                                                                                                                                                                                                                                                                                                                                                                                                                                                                                                                                                                                                                                                                                                                                                                                                                                                                                | ECLASS-11.1                               | 27060307      |
| GTIN 4048879828758  Packaging unit 1  Electrical data   Supply  Operating voltage DC max. 60 V  Operating voltage DC max. (UL-listed) 30 V  Current operating per contact max. 1,5 A                                                                                                                                                                                                                                                                                                                                                                                                                                                                                                                                                                                                                                                                                                                                                                                                                                                                                                                                                                                                                                                                                                                                                                                                                                                                                                                                                                                                                                                                                                                                                                                                                                                                                                                                                                                                                                                                                                                                           | ECLASS-12.0                               | 27060307      |
| Packaging unit 1  Electrical data   Supply  Operating voltage DC max. 60 V  Operating voltage DC max. (UL-listed) 30 V  Current operating per contact max. 1,5 A                                                                                                                                                                                                                                                                                                                                                                                                                                                                                                                                                                                                                                                                                                                                                                                                                                                                                                                                                                                                                                                                                                                                                                                                                                                                                                                                                                                                                                                                                                                                                                                                                                                                                                                                                                                                                                                                                                                                                               | customs tariff number                     |               |
| Electrical data   Supply  Operating voltage DC max. 60 V  Operating voltage DC max. (UL-listed) 30 V  Current operating per contact max. 1,5 A                                                                                                                                                                                                                                                                                                                                                                                                                                                                                                                                                                                                                                                                                                                                                                                                                                                                                                                                                                                                                                                                                                                                                                                                                                                                                                                                                                                                                                                                                                                                                                                                                                                                                                                                                                                                                                                                                                                                                                                 | GTIN                                      | 4048879828758 |
| Operating voltage DC max. 60 V Operating voltage DC max. (UL-listed) 30 V Current operating per contact max. 1,5 A                                                                                                                                                                                                                                                                                                                                                                                                                                                                                                                                                                                                                                                                                                                                                                                                                                                                                                                                                                                                                                                                                                                                                                                                                                                                                                                                                                                                                                                                                                                                                                                                                                                                                                                                                                                                                                                                                                                                                                                                             | Packaging unit                            | 1             |
| Operating voltage DC max. (UL-listed) 30 V Current operating per contact max. 1,5 A                                                                                                                                                                                                                                                                                                                                                                                                                                                                                                                                                                                                                                                                                                                                                                                                                                                                                                                                                                                                                                                                                                                                                                                                                                                                                                                                                                                                                                                                                                                                                                                                                                                                                                                                                                                                                                                                                                                                                                                                                                            | Electrical data   Supply                  |               |
| Current operating per contact max. 1,5 A                                                                                                                                                                                                                                                                                                                                                                                                                                                                                                                                                                                                                                                                                                                                                                                                                                                                                                                                                                                                                                                                                                                                                                                                                                                                                                                                                                                                                                                                                                                                                                                                                                                                                                                                                                                                                                                                                                                                                                                                                                                                                       | Operating voltage DC max.                 | 60 V          |
|                                                                                                                                                                                                                                                                                                                                                                                                                                                                                                                                                                                                                                                                                                                                                                                                                                                                                                                                                                                                                                                                                                                                                                                                                                                                                                                                                                                                                                                                                                                                                                                                                                                                                                                                                                                                                                                                                                                                                                                                                                                                                                                                | Operating voltage DC max. (UL-listed)     | 30 V          |
| Industrial communication                                                                                                                                                                                                                                                                                                                                                                                                                                                                                                                                                                                                                                                                                                                                                                                                                                                                                                                                                                                                                                                                                                                                                                                                                                                                                                                                                                                                                                                                                                                                                                                                                                                                                                                                                                                                                                                                                                                                                                                                                                                                                                       | Current operating per contact max.        | 1,5 A         |
|                                                                                                                                                                                                                                                                                                                                                                                                                                                                                                                                                                                                                                                                                                                                                                                                                                                                                                                                                                                                                                                                                                                                                                                                                                                                                                                                                                                                                                                                                                                                                                                                                                                                                                                                                                                                                                                                                                                                                                                                                                                                                                                                | Industrial communication                  |               |