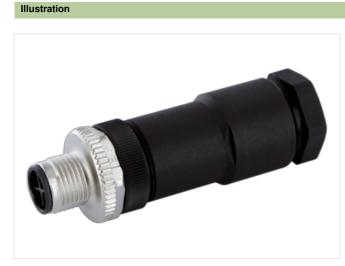

## M12 Power male 0° S-cod. screw terminal

4-pol., max. 1,5mm<sup>2</sup>, 8 - 10mm

Male straight M12, 4-pole S-coded Screw terminals Sealing range (cable Ø): 8...10 mm Plastic housings with good resistance against chemicals and oils. The resistance to aggressive media should be individually tested for your application. Further details on request.

## Link to Product

Product may differ from Image

| Side 1                   |      |  |  |
|--------------------------|------|--|--|
| Family construction form | M12P |  |  |
| Coding                   | S    |  |  |
| No. of poles             | 4    |  |  |