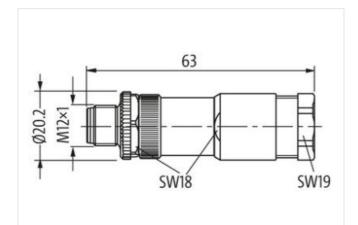

Murrelektronik bv | Noorderlaan 147-b9 | B-2030 Antwerpen | Fon +32 (0)380 868 81 | Fax | shop@murrelektronik.be | shop.murrelektronik.be

| Commercial data                         |                                                                                                                                                |  |  |
|-----------------------------------------|------------------------------------------------------------------------------------------------------------------------------------------------|--|--|
| ECLASS-6.0                              | 27279221                                                                                                                                       |  |  |
| ECLASS-6.1                              | 27260702                                                                                                                                       |  |  |
| ECLASS-7.0                              | 27440102                                                                                                                                       |  |  |
| ECLASS-8.0                              | 27440102                                                                                                                                       |  |  |
| ECLASS-9.0                              | 27440116                                                                                                                                       |  |  |
| ECLASS-10.1                             | 27440102                                                                                                                                       |  |  |
| ECLASS-11.1                             | 27440102                                                                                                                                       |  |  |
| ECLASS-12.0                             | 27440116                                                                                                                                       |  |  |
| ETIM-5.0                                | EC002635                                                                                                                                       |  |  |
| customs tariff number                   | 85366990                                                                                                                                       |  |  |
| GTIN                                    | 4048879653824                                                                                                                                  |  |  |
| Packaging unit                          | 1                                                                                                                                              |  |  |
| Electrical data   Supply                |                                                                                                                                                |  |  |
| Operating voltage AC max.               | 600 V                                                                                                                                          |  |  |
| Operating voltage DC max.               | 600 V                                                                                                                                          |  |  |
| Current operating per contact max.      | 12 A                                                                                                                                           |  |  |
| Installation                            |                                                                                                                                                |  |  |
| Connection cross section max.           | 1,5 mm²                                                                                                                                        |  |  |
| Installation   Connection               |                                                                                                                                                |  |  |
| Tightening torque                       | 0,6 Nm                                                                                                                                         |  |  |
| Mounting set                            | M12 x 1                                                                                                                                        |  |  |
| Width across flats                      | SW18                                                                                                                                           |  |  |
| Device protection   Electrical          |                                                                                                                                                |  |  |
| Degree of protection (EN IEC 60529)     | IP67                                                                                                                                           |  |  |
| Additional condition protection degree  | inserted, screwed                                                                                                                              |  |  |
| Pollution Degree                        | 3                                                                                                                                              |  |  |
| Rated surge voltage                     | 6 kV                                                                                                                                           |  |  |
| Material group (IEC 60664-1)            |                                                                                                                                                |  |  |
| Overvoltage category (EN 60950-1)       | III                                                                                                                                            |  |  |
| Mechanical data   Material data         |                                                                                                                                                |  |  |
| Material housing                        | PA                                                                                                                                             |  |  |
| Mechanical data   Mounting data         |                                                                                                                                                |  |  |
| Mounting method                         | inserted, screwed, Shaking protection                                                                                                          |  |  |
| Clamping range min.                     | 8 mm                                                                                                                                           |  |  |
| Clamping range max.                     | 10 mm                                                                                                                                          |  |  |
| Height                                  | 63 mm                                                                                                                                          |  |  |
| Width                                   | 20 mm                                                                                                                                          |  |  |
| Depth                                   | 20 mm                                                                                                                                          |  |  |
| Environmental characteristics   Climati | c                                                                                                                                              |  |  |
| Operating temperature min.              | -40 °C                                                                                                                                         |  |  |
| Operating temperature max.              | 85 °C                                                                                                                                          |  |  |
| Important installation notes            |                                                                                                                                                |  |  |
| Note on strain relief                   | Protect the connectors by suitable measures from mechanical loads, e.g. by the usage of cable ties.                                            |  |  |
| Note on bending radius                  | Attention: Observe the permissible bending radii when laying cables, as the IP protection class can be endangered by excessive bending forces. |  |  |