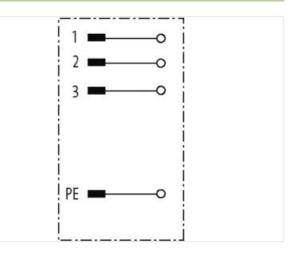

## M12 Power male 0° S-cod. screw terminal

4-pol., max. 1,5mm<sup>2</sup>, 8 - 10mm

Male straight M12, 4-pole S-coded Screw terminals Sealing range (cable Ø): 8...10 mm Plastic housings with good resistance against chemicals and oils. The resistance to aggressive media should be individually tested for your application. Further details on request.

## Link to Product

Product may differ from Image

| Side 1                   |      |  |  |
|--------------------------|------|--|--|
| Family construction form | M12P |  |  |
| Coding                   | S    |  |  |
| No. of poles             | 4    |  |  |