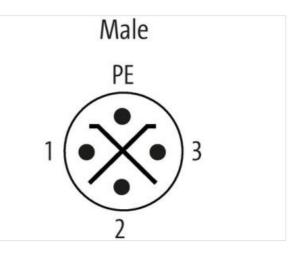

## M12 Power male 0° S-cod. screw terminal

4-pol., max. 1,5mm<sup>2</sup>, 8 - 10mm

Male straight M12, 4-pole S-coded Screw terminals Sealing range (cable Ø): 8...10 mm Plastic housings with good resistance against chemicals and oils. The resistance to aggressive media should be individually tested for your application. Further details on request.

## Link to Product

Product may differ from Image

| Side 1                   |      |  |  |
|--------------------------|------|--|--|
| Family construction form | M12P |  |  |
| Coding                   | S    |  |  |
| No. of poles             | 4    |  |  |