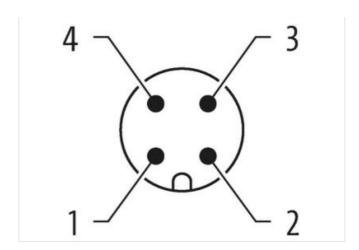

## Illustration

stay connected

Product may differ from Image

| Side 1           Tightening torque         0.6 Nm           Family construction form         M12           Thread         M12 x 1           suitable for corrugated tube (internal Ø)         10 mm           Coding         A           Width across flats         SW13           Degree of protection (EN IEC 60529)         IP65, IP66K, IP67           Side 2           Tightening torque         0.6 Nm           Family construction form         M12           Thread         M12 x 1           Coding         A           Commercial date           ECILASS-6.0         27279218           ECILASS-8.1         27279218           ECILASS-8.0         27279218           ECILASS-9.0         27060311           ECILASS-1.1         27060311           ECILASS-11.1         27060311           ECILASS-12.0         27060311           ECILASS-12.0         EC001855           customs tariff number         85444290           GTIN         4048879410731           Packaging unit         1           Electrical data   Supply           Operating voltage AC (ILL-listed)         30 V           Operating                                                                                                                                                                                                                                                                                                                                                                                                                                                                                                                                                                                                                                                                                                                                                                                                                                                                                                                                                                                                          | Cable length                              | 1,5 m             |
|--------------------------------------------------------------------------------------------------------------------------------------------------------------------------------------------------------------------------------------------------------------------------------------------------------------------------------------------------------------------------------------------------------------------------------------------------------------------------------------------------------------------------------------------------------------------------------------------------------------------------------------------------------------------------------------------------------------------------------------------------------------------------------------------------------------------------------------------------------------------------------------------------------------------------------------------------------------------------------------------------------------------------------------------------------------------------------------------------------------------------------------------------------------------------------------------------------------------------------------------------------------------------------------------------------------------------------------------------------------------------------------------------------------------------------------------------------------------------------------------------------------------------------------------------------------------------------------------------------------------------------------------------------------------------------------------------------------------------------------------------------------------------------------------------------------------------------------------------------------------------------------------------------------------------------------------------------------------------------------------------------------------------------------------------------------------------------------------------------------------------------|-------------------------------------------|-------------------|
| Family construction form M12  Thread M12 x 1  suitable for corrugated tube (internal Ø) 10 mm  Coding A  Width across flats SW13  Degree of protection (EN IEC 60529) IP65, IP66K, IP67  Side 2  Tightening torque 0,6 Nm  Family construction form M12 x 1  Coding A  Cod | Side 1                                    |                   |
| Thread M12 x 1 suitable for corrugated tube (internal Ø) 10 mm Coding A Width across flats SW13 Degree of protection (EN IEC 60529) IP65, IP66K, IP67  Side 2  Tightening torque 0,6 Nm Family construction form M12 Thread M12 x 1 Coding A  Commercial data  ECLASS-6.0 27279218 ECLASS-6.1 27279218 ECLASS-6.1 27279218 ECLASS-7.0 27229218 ECLASS-8.0 27279218 ECLASS-8.0 27279218 ECLASS-9.0 27060311 ECLASS-1.1 27060311 ECLASS-1.1 27060311 ECLASS-1.2 27060311 ECLASS-1.2 27060311 ECLASS-1.2 0 27060311 ECLASS-1.2 0 27060311 ECLASS-1.2 0 27060311 ECLASS-1.2 0 EC01855 customs tariff number 85444290 GTIN 404879410731 Packaging unit 1  Electrical data   Supply Operating voltage AC (Mz. Supplements) Degrating voltage AC max. 250 V Operating voltage AC (Mz. Listed) 30 V                                                                                                                                                                                                                                                                                                                                                                                                                                                                                                                                                                                                                                                                                                                                                                                                                                                                                                                                                                                                                                                                                                                                                                                                                                                                                                                                    | Tightening torque                         | 0,6 Nm            |
| suitable for corrugated tube (internal O)         10 mm           Coding         A           Width across flats         SW13           Degree of protection (EN IEC 60529)         IP65, IP66K, IP67           Side 2         ************************************                                                                                                                                                                                                                                                                                                                                                                                                                                                                                                                                                                                                                                                                                                                                                                                                                                                                                                                                                                                                                                                                                                                                                                                                                                                                                                                                                                                                                                                                                                                                                                                                                                                                                                                                                                                                                                                             | Family construction form                  | M12               |
| Coding         A           Width across flats         SW13           Degree of protection (EN IEC 60529)         IP65, IP66K, IP67           Side 2         Side 2           Tightening torque         0,6 Nm           Family construction form         M12           Thread         M12 x 1           Coding         A           Coding           ECLASS-6.0           ECLASS-6.1           ECLASS-6.1           ECLASS-7.0         27279218           ECLASS-8.0         27279218           ECLASS-9.0         27060311           ECLASS-9.0         27060311           ECLASS-11.1         27060311           ECLASS-12.0         27060311           ECLASS-12.0         EC01855           Customs tariff number         8544290           GTIN         4048879410731           Packaging unit         1           Electrical data   Supply           Operating voltage AC max.         250 V           Operating voltage DC max.         250 V           Operating voltage AC (UL-listed)         3                                                                                                                                                                                                                                                                                                                                                                                                                                                                                                                                                                                                                                                                                                                                                                                                                                                                                                                                                                                                                                                                                                                       | Thread                                    | M12 x 1           |
| Width across flats         SW13           Degree of protection (EN IEC 60529)         IP65, IP66K, IP67           Side 2         Tightening torque         0.6 Nm           Family construction form         M12 x 1           Coding         A           Coding         A           Commercial data           ECLASS-6.0         27279218           ECLASS-7.0         27279218           ECLASS-7.0         27279218           ECLASS-9.0         27060311           ECLASS-9.0         27060311           ECLASS-9.0         27060311           ECLASS-11.1         27060311           ECLASS-12.0         27060311           ECLASS-12.0         27060311           ECIMS-15.0         ECO1855           Customs tariff number         85444290           GTIN         4048879410731           Packaging unit         1           Electrical data   Supply           Operating voltage AC max.         250 V           Operating voltage AC (UL-listed)         30 V                                                                                                                                                                                                                                                                                                                                                                                                                                                                                                                                                                                                                                                                                                                                                                                                                                                                                                                                                                                                                                                                                                                                                       | suitable for corrugated tube (internal Ø) | 10 mm             |
| Degree of protection (EN IEC 60529)         IP65, IP66K, IP67           Side 2         Tightening torque         0,6 Nm           Family construction form         M12           Thread         M12 x 1           Coding         A           Commercial data           ECLASS-6.0         27279218           ECLASS-6.1         27279218           ECLASS-7.0         27279218           ECLASS-8.0         27279218           ECLASS-9.0         27060311           ECLASS-9.0         27060311           ECLASS-11.1         27060311           ECLASS-12.0         27060311           ECIM-S-15.0         EC001855           customs tariff number         85444290           GTIN         4048879410731           Packaging unit         1           Electrical data   Supply           Operating voltage AC max.         250 V           Operating voltage DC max.         250 V           Operating voltage AC (UL-listed)         30 V                                                                                                                                                                                                                                                                                                                                                                                                                                                                                                                                                                                                                                                                                                                                                                                                                                                                                                                                                                                                                                                                                                                                                                                  |                                           | A                 |
| Side 2           Tightening torque         0,6 Nm           Family construction form         M12           Thread         M12 x 1           Coding         A           Commercial data           ECLASS-6.0         27279218           ECLASS-6.1         27279218           ECLASS-7.0         27279218           ECLASS-7.0         27279218           ECLASS-8.0         27279218           ECLASS-9.0         27060311           ECLASS-9.0         27060311           ECLASS-11.1         27060311           ECLASS-11.2         27060311           ECLASS-12.0         27060311           ECIMS-5.0         EC001855           customs tariff number         85444290           GTIN         4048879410731           Packaging unit         1           Electrical data   Supply           Operating voltage AC max.         250 V           Operating voltage AC (UL-listed)         30 V                                                                                                                                                                                                                                                                                                                                                                                                                                                                                                                                                                                                                                                                                                                                                                                                                                                                                                                                                                                                                                                                                                                                                                                                                               |                                           |                   |
| Tightening torque 0,6 Nm  Family construction form M12  Thread M12 x 1  Coding A  Commercial data  ECLASS-6.0 27279218  ECLASS-6.1 27279218  ECLASS-7.0 27279218  ECLASS-8.0 27279218  ECLASS-9.0 27060311  ECLASS-9.0 27060311  ECLASS-10.1 27060311  ECLASS-10.0 2706031  ECL | Degree of protection (EN IEC 60529)       | IP65, IP66K, IP67 |
| Family construction form         M12           Thread         M12 x 1           Coding         A           Commercial data           ECLASS-6.0         27279218           ECLASS-6.1         27279218           ECLASS-7.0         27279218           ECLASS-8.0         27279218           ECLASS-9.0         27060311           ECLASS-9.0         27060311           ECLASS-10.1         27060311           ECLASS-11.1         27060311           ECLASS-12.0         27060311           ETIM-5.0         EC001855           customs tariff number         85444290           GTIN         4048879410731           Packaging unit         1           Electrical data   Supply           Operating voltage AC max.         250 V           Operating voltage DC max.         250 V           Operating voltage AC (UL-listed)         30 V                                                                                                                                                                                                                                                                                                                                                                                                                                                                                                                                                                                                                                                                                                                                                                                                                                                                                                                                                                                                                                                                                                                                                                                                                                                                                | Side 2                                    |                   |
| Thread M12 x 1  Coding A  Commercial data  ECLASS-6.0 27279218  ECLASS-6.1 27279218  ECLASS-7.0 27279218  ECLASS-8.0 27279218  ECLASS-9.0 27060311  ECLASS-9.0 27060311  ECLASS-10.1 27060311  ECLASS-11.1 27060311  ECLASS-11.1 27060311  ECLASS-12.0 27060311  ECLASS-17.0 27060311  ECLASS-18.0 1 27060311  ECLASS-19.0 1 2 | Tightening torque                         | 0,6 Nm            |
| Coding         A           Commercial data           ECLASS-6.0         27279218           ECLASS-6.1         27279218           ECLASS-7.0         27279218           ECLASS-8.0         27279218           ECLASS-9.0         27060311           ECLASS-10.1         27060311           ECLASS-11.1         27060311           ECLASS-12.0         27060311           ETIM-5.0         EC001855           customs tariff number         85444290           GTIN         4048879410731           Packaging unit         1           Electrical data   Supply           Operating voltage AC max.         250 V           Operating voltage DC max.         250 V           Operating voltage AC (UL-listed)         30 V                                                                                                                                                                                                                                                                                                                                                                                                                                                                                                                                                                                                                                                                                                                                                                                                                                                                                                                                                                                                                                                                                                                                                                                                                                                                                                                                                                                                      | Family construction form                  | M12               |
| Commercial data         ECLASS-6.0       27279218         ECLASS-6.1       27279218         ECLASS-7.0       27279218         ECLASS-8.0       27279218         ECLASS-9.0       27060311         ECLASS-10.1       27060311         ECLASS-11.1       27060311         ECLASS-12.0       27060311         ETIM-5.0       EC001855         customs tariff number       85444290         GTIN       4048879410731         Packaging unit       1         Electrical data   Supply         Operating voltage AC max.       250 V         Operating voltage DC max.       250 V         Operating voltage AC (UL-listed)       30 V                                                                                                                                                                                                                                                                                                                                                                                                                                                                                                                                                                                                                                                                                                                                                                                                                                                                                                                                                                                                                                                                                                                                                                                                                                                                                                                                                                                                                                                                                               | Thread                                    | M12 x 1           |
| ECLASS-6.0 27279218  ECLASS-6.1 27279218  ECLASS-7.0 27279218  ECLASS-8.0 27279218  ECLASS-9.0 27060311  ECLASS-10.1 27060311  ECLASS-11.1 27060311  ECLASS-12.0 27060311  ETIM-5.0 EC001855  customs tariff number 85444290  GTIN 4048879410731  Packaging unit 1  Electrical data   Supply  Operating voltage AC max. 250 V  Operating voltage AC (UL-listed) 30 V                                                                                                                                                                                                                                                                                                                                                                                                                                                                                                                                                                                                                                                                                                                                                                                                                                                                                                                                                                                                                                                                                                                                                                                                                                                                                                                                                                                                                                                                                                                                                                                                                                                                                                                                                           | Coding                                    | A                 |
| ECLASS-6.1 27279218  ECLASS-7.0 27279218  ECLASS-8.0 27279218  ECLASS-9.0 27060311  ECLASS-10.1 27060311  ECLASS-11.1 27060311  ECLASS-12.0 27060311  ETIM-5.0 EC001855  customs tariff number 85444290  GTIN 4048879410731  Packaging unit 1  Electrical data   Supply  Operating voltage AC max. 250 V  Operating voltage AC (UL-listed) 30 V                                                                                                                                                                                                                                                                                                                                                                                                                                                                                                                                                                                                                                                                                                                                                                                                                                                                                                                                                                                                                                                                                                                                                                                                                                                                                                                                                                                                                                                                                                                                                                                                                                                                                                                                                                                | Commercial data                           |                   |
| ECLASS-7.0 27279218  ECLASS-8.0 27279218  ECLASS-9.0 27060311  ECLASS-10.1 27060311  ECLASS-11.1 27060311  ECLASS-12.0 27060311  ETIM-5.0 EC001855  customs tariff number 85444290  GTIN 4048879410731  Packaging unit 1  Electrical data   Supply  Operating voltage AC max. 250 V  Operating voltage AC (UL-listed) 30 V                                                                                                                                                                                                                                                                                                                                                                                                                                                                                                                                                                                                                                                                                                                                                                                                                                                                                                                                                                                                                                                                                                                                                                                                                                                                                                                                                                                                                                                                                                                                                                                                                                                                                                                                                                                                     | ECLASS-6.0                                | 27279218          |
| ECLASS-8.0       27279218         ECLASS-9.0       27060311         ECLASS-10.1       27060311         ECLASS-11.1       27060311         ECLASS-12.0       27060311         ETIM-5.0       EC001855         customs tariff number       85444290         GTIN       4048879410731         Packaging unit       1         Electrical data   Supply         Operating voltage AC max.       250 V         Operating voltage AC max.       250 V         Operating voltage AC (UL-listed)       30 V                                                                                                                                                                                                                                                                                                                                                                                                                                                                                                                                                                                                                                                                                                                                                                                                                                                                                                                                                                                                                                                                                                                                                                                                                                                                                                                                                                                                                                                                                                                                                                                                                             | ECLASS-6.1                                | 27279218          |
| ECLASS-9.0 27060311  ECLASS-10.1 27060311  ECLASS-11.1 27060311  ECLASS-12.0 27060311  ETIM-5.0 EC001855  customs tariff number 85444290  GTIN 4048879410731  Packaging unit 1  Electrical data   Supply  Operating voltage AC max. 250 V  Operating voltage AC (UL-listed) 30 V                                                                                                                                                                                                                                                                                                                                                                                                                                                                                                                                                                                                                                                                                                                                                                                                                                                                                                                                                                                                                                                                                                                                                                                                                                                                                                                                                                                                                                                                                                                                                                                                                                                                                                                                                                                                                                               | ECLASS-7.0                                | 27279218          |
| ECLASS-10.1 27060311  ECLASS-11.1 27060311  ECLASS-12.0 27060311  ETIM-5.0 EC001855  customs tariff number 85444290  GTIN 4048879410731  Packaging unit 1  Electrical data   Supply  Operating voltage AC max. 250 V  Operating voltage AC (UL-listed) 30 V                                                                                                                                                                                                                                                                                                                                                                                                                                                                                                                                                                                                                                                                                                                                                                                                                                                                                                                                                                                                                                                                                                                                                                                                                                                                                                                                                                                                                                                                                                                                                                                                                                                                                                                                                                                                                                                                    | ECLASS-8.0                                | 27279218          |
| ECLASS-11.1       27060311         ECLASS-12.0       27060311         ETIM-5.0       EC001855         customs tariff number       85444290         GTIN       4048879410731         Packaging unit       1         Electrical data   Supply         Operating voltage AC max.       250 V         Operating voltage DC max.       250 V         Operating voltage AC (UL-listed)       30 V                                                                                                                                                                                                                                                                                                                                                                                                                                                                                                                                                                                                                                                                                                                                                                                                                                                                                                                                                                                                                                                                                                                                                                                                                                                                                                                                                                                                                                                                                                                                                                                                                                                                                                                                    | ECLASS-9.0                                | 27060311          |
| ECLASS-12.0       27060311         ETIM-5.0       EC001855         customs tariff number       85444290         GTIN       4048879410731         Packaging unit       1         Electrical data   Supply         Operating voltage AC max.       250 V         Operating voltage DC max.       250 V         Operating voltage AC (UL-listed)       30 V                                                                                                                                                                                                                                                                                                                                                                                                                                                                                                                                                                                                                                                                                                                                                                                                                                                                                                                                                                                                                                                                                                                                                                                                                                                                                                                                                                                                                                                                                                                                                                                                                                                                                                                                                                       | ECLASS-10.1                               | 27060311          |
| ETIM-5.0 EC001855  customs tariff number 85444290  GTIN 4048879410731  Packaging unit 1  Electrical data   Supply  Operating voltage AC max. 250 V  Operating voltage AC (UL-listed) 30 V                                                                                                                                                                                                                                                                                                                                                                                                                                                                                                                                                                                                                                                                                                                                                                                                                                                                                                                                                                                                                                                                                                                                                                                                                                                                                                                                                                                                                                                                                                                                                                                                                                                                                                                                                                                                                                                                                                                                      | ECLASS-11.1                               | 27060311          |
| customs tariff number 85444290 GTIN 4048879410731 Packaging unit 1  Electrical data   Supply Operating voltage AC max. 250 V Operating voltage DC max. 250 V Operating voltage AC (UL-listed) 30 V                                                                                                                                                                                                                                                                                                                                                                                                                                                                                                                                                                                                                                                                                                                                                                                                                                                                                                                                                                                                                                                                                                                                                                                                                                                                                                                                                                                                                                                                                                                                                                                                                                                                                                                                                                                                                                                                                                                             | ECLASS-12.0                               | 27060311          |
| GTIN 4048879410731 Packaging unit 1  Electrical data   Supply Operating voltage AC max. 250 V Operating voltage DC max. 250 V Operating voltage AC (UL-listed) 30 V                                                                                                                                                                                                                                                                                                                                                                                                                                                                                                                                                                                                                                                                                                                                                                                                                                                                                                                                                                                                                                                                                                                                                                                                                                                                                                                                                                                                                                                                                                                                                                                                                                                                                                                                                                                                                                                                                                                                                            | ETIM-5.0                                  | EC001855          |
| Packaging unit 1  Electrical data   Supply  Operating voltage AC max. 250 V  Operating voltage DC max. 250 V  Operating voltage AC (UL-listed) 30 V                                                                                                                                                                                                                                                                                                                                                                                                                                                                                                                                                                                                                                                                                                                                                                                                                                                                                                                                                                                                                                                                                                                                                                                                                                                                                                                                                                                                                                                                                                                                                                                                                                                                                                                                                                                                                                                                                                                                                                            |                                           | 85444290          |
| Electrical data   Supply  Operating voltage AC max. 250 V  Operating voltage DC max. 250 V  Operating voltage AC (UL-listed) 30 V                                                                                                                                                                                                                                                                                                                                                                                                                                                                                                                                                                                                                                                                                                                                                                                                                                                                                                                                                                                                                                                                                                                                                                                                                                                                                                                                                                                                                                                                                                                                                                                                                                                                                                                                                                                                                                                                                                                                                                                              |                                           | 4048879410731     |
| Operating voltage AC max. 250 V Operating voltage DC max. 250 V Operating voltage AC (UL-listed) 30 V                                                                                                                                                                                                                                                                                                                                                                                                                                                                                                                                                                                                                                                                                                                                                                                                                                                                                                                                                                                                                                                                                                                                                                                                                                                                                                                                                                                                                                                                                                                                                                                                                                                                                                                                                                                                                                                                                                                                                                                                                          | Packaging unit                            | 1                 |
| Operating voltage DC max. 250 V Operating voltage AC (UL-listed) 30 V                                                                                                                                                                                                                                                                                                                                                                                                                                                                                                                                                                                                                                                                                                                                                                                                                                                                                                                                                                                                                                                                                                                                                                                                                                                                                                                                                                                                                                                                                                                                                                                                                                                                                                                                                                                                                                                                                                                                                                                                                                                          | Electrical data   Supply                  |                   |
| Operating voltage DC max. 250 V Operating voltage AC (UL-listed) 30 V                                                                                                                                                                                                                                                                                                                                                                                                                                                                                                                                                                                                                                                                                                                                                                                                                                                                                                                                                                                                                                                                                                                                                                                                                                                                                                                                                                                                                                                                                                                                                                                                                                                                                                                                                                                                                                                                                                                                                                                                                                                          | Operating voltage AC max.                 | 250 V             |
| Operating voltage AC (UL-listed) 30 V                                                                                                                                                                                                                                                                                                                                                                                                                                                                                                                                                                                                                                                                                                                                                                                                                                                                                                                                                                                                                                                                                                                                                                                                                                                                                                                                                                                                                                                                                                                                                                                                                                                                                                                                                                                                                                                                                                                                                                                                                                                                                          |                                           | 250 V             |
|                                                                                                                                                                                                                                                                                                                                                                                                                                                                                                                                                                                                                                                                                                                                                                                                                                                                                                                                                                                                                                                                                                                                                                                                                                                                                                                                                                                                                                                                                                                                                                                                                                                                                                                                                                                                                                                                                                                                                                                                                                                                                                                                |                                           | 30 V              |
|                                                                                                                                                                                                                                                                                                                                                                                                                                                                                                                                                                                                                                                                                                                                                                                                                                                                                                                                                                                                                                                                                                                                                                                                                                                                                                                                                                                                                                                                                                                                                                                                                                                                                                                                                                                                                                                                                                                                                                                                                                                                                                                                |                                           | 30 V              |