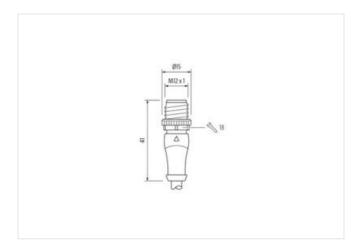

## Illustration

stay connected

Product may differ from Image

| Side 1           Tightening torque         0.6 Nm           Family construction form         M12           Thread         M12 x 1           suitable for corrugated tube (internal Ø)         10 mm           Coding         A           Width across flats         SW13           Degree of protection (EN IEC 60529)         IP65, IP66K, IP67           Side 2           Tightening torque         0.6 Nm           Family construction form         M12           Thread         M12 x 1           Coding         A           Commercial date           ECILASS-6.0         27279218           ECILASS-8.1         27279218           ECILASS-8.0         27279218           ECILASS-9.0         27060311           ECILASS-1.1         27060311           ECILASS-11.1         27060311           ECILASS-12.0         27060311           ECILASS-12.0         EC001855           customs tariff number         85444290           GTIN         4048879410731           Packaging unit         1           Electrical data   Supply           Operating voltage AC (ILL-listed)         30 V           Operating                                                                                                                                                                                                                                                                                                                                                                                                                                                                                                                                                                                                                                                                                                                                                                                                                                                                                                                                                                                                          | Cable length                              | 1,5 m             |
|--------------------------------------------------------------------------------------------------------------------------------------------------------------------------------------------------------------------------------------------------------------------------------------------------------------------------------------------------------------------------------------------------------------------------------------------------------------------------------------------------------------------------------------------------------------------------------------------------------------------------------------------------------------------------------------------------------------------------------------------------------------------------------------------------------------------------------------------------------------------------------------------------------------------------------------------------------------------------------------------------------------------------------------------------------------------------------------------------------------------------------------------------------------------------------------------------------------------------------------------------------------------------------------------------------------------------------------------------------------------------------------------------------------------------------------------------------------------------------------------------------------------------------------------------------------------------------------------------------------------------------------------------------------------------------------------------------------------------------------------------------------------------------------------------------------------------------------------------------------------------------------------------------------------------------------------------------------------------------------------------------------------------------------------------------------------------------------------------------------------------------|-------------------------------------------|-------------------|
| Family construction form M12  Thread M12 x 1  suitable for corrugated tube (internal Ø) 10 mm  Coding A  Width across flats SW13  Degree of protection (EN IEC 60529) IP65, IP66K, IP67  Side 2  Tightening torque 0,6 Nm  Family construction form M12 x 1  Coding A  Cod | Side 1                                    |                   |
| Thread M12 x 1 suitable for corrugated tube (internal Ø) 10 mm Coding A Width across flats SW13 Degree of protection (EN IEC 60529) IP65, IP66K, IP67  Side 2  Tightening torque 0,6 Nm Family construction form M12 Thread M12 x 1 Coding A  Commercial data  ECLASS-6.0 27279218 ECLASS-6.1 27279218 ECLASS-6.1 27279218 ECLASS-7.0 27229218 ECLASS-8.0 27279218 ECLASS-8.0 27279218 ECLASS-9.0 27060311 ECLASS-1.1 27060311 ECLASS-1.1 27060311 ECLASS-1.2 27060311 ECLASS-1.2 27060311 ECLASS-1.2 0 27060311 ECLASS-1.2 0 27060311 ECLASS-1.2 0 27060311 ECLASS-1.2 0 EC01855 customs tariff number 85444290 GTIN 404879410731 Packaging unit 1  Electrical data   Supply Operating voltage AC (Mz. Supplements) Degrating voltage AC max. 250 V Operating voltage AC (Mz. Listed) 30 V                                                                                                                                                                                                                                                                                                                                                                                                                                                                                                                                                                                                                                                                                                                                                                                                                                                                                                                                                                                                                                                                                                                                                                                                                                                                                                                                    | Tightening torque                         | 0,6 Nm            |
| suitable for corrugated tube (internal O)         10 mm           Coding         A           Width across flats         SW13           Degree of protection (EN IEC 60529)         IP65, IP66K, IP67           Side 2         ************************************                                                                                                                                                                                                                                                                                                                                                                                                                                                                                                                                                                                                                                                                                                                                                                                                                                                                                                                                                                                                                                                                                                                                                                                                                                                                                                                                                                                                                                                                                                                                                                                                                                                                                                                                                                                                                                                             | Family construction form                  | M12               |
| Coding         A           Width across flats         SW13           Degree of protection (EN IEC 60529)         IP65, IP66K, IP67           Side 2         Side 2           Tightening torque         0,6 Nm           Family construction form         M12           Thread         M12 x 1           Coding         A           Coding           ECLASS-6.0           ECLASS-6.1           ECLASS-6.1           ECLASS-7.0         27279218           ECLASS-8.0         27279218           ECLASS-9.0         27060311           ECLASS-9.0         27060311           ECLASS-11.1         27060311           ECLASS-12.0         27060311           ECLASS-12.0         EC01855           Customs tariff number         8544290           GTIN         4048879410731           Packaging unit         1           Electrical data   Supply           Operating voltage AC max.         250 V           Operating voltage DC max.         250 V           Operating voltage AC (UL-listed)         3                                                                                                                                                                                                                                                                                                                                                                                                                                                                                                                                                                                                                                                                                                                                                                                                                                                                                                                                                                                                                                                                                                                       | Thread                                    | M12 x 1           |
| Width across flats         SW13           Degree of protection (EN IEC 60529)         IP65, IP66K, IP67           Side 2         Tightening torque         0.6 Nm           Family construction form         M12 x 1           Coding         A           Coding         A           Commercial data           ECLASS-6.0         27279218           ECLASS-7.0         27279218           ECLASS-7.0         27279218           ECLASS-9.0         27060311           ECLASS-9.0         27060311           ECLASS-9.0         27060311           ECLASS-11.1         27060311           ECLASS-12.0         27060311           ECLASS-12.0         27060311           ECIMS-15.0         ECO1855           Customs tariff number         85444290           GTIN         4048879410731           Packaging unit         1           Electrical data   Supply           Operating voltage AC max.         250 V           Operating voltage AC (UL-listed)         30 V                                                                                                                                                                                                                                                                                                                                                                                                                                                                                                                                                                                                                                                                                                                                                                                                                                                                                                                                                                                                                                                                                                                                                       | suitable for corrugated tube (internal Ø) | 10 mm             |
| Degree of protection (EN IEC 60529)         IP65, IP66K, IP67           Side 2         Tightening torque         0,6 Nm           Family construction form         M12           Thread         M12 x 1           Coding         A           Commercial data           ECLASS-6.0         27279218           ECLASS-6.1         27279218           ECLASS-7.0         27279218           ECLASS-8.0         27279218           ECLASS-9.0         27060311           ECLASS-9.0         27060311           ECLASS-11.1         27060311           ECLASS-12.0         27060311           ECIM-S-15.0         EC001855           customs tariff number         85444290           GTIN         4048879410731           Packaging unit         1           Electrical data   Supply           Operating voltage AC max.         250 V           Operating voltage DC max.         250 V           Operating voltage AC (UL-listed)         30 V                                                                                                                                                                                                                                                                                                                                                                                                                                                                                                                                                                                                                                                                                                                                                                                                                                                                                                                                                                                                                                                                                                                                                                                  |                                           | A                 |
| Side 2           Tightening torque         0,6 Nm           Family construction form         M12           Thread         M12 x 1           Coding         A           Commercial data           ECLASS-6.0         27279218           ECLASS-6.1         27279218           ECLASS-7.0         27279218           ECLASS-7.0         27279218           ECLASS-8.0         27279218           ECLASS-9.0         27060311           ECLASS-9.0         27060311           ECLASS-11.1         27060311           ECLASS-11.2         27060311           ECLASS-12.0         27060311           ECIMS-5.0         EC001855           customs tariff number         85444290           GTIN         4048879410731           Packaging unit         1           Electrical data   Supply           Operating voltage AC max.         250 V           Operating voltage AC (UL-listed)         30 V                                                                                                                                                                                                                                                                                                                                                                                                                                                                                                                                                                                                                                                                                                                                                                                                                                                                                                                                                                                                                                                                                                                                                                                                                               |                                           |                   |
| Tightening torque 0,6 Nm  Family construction form M12  Thread M12 x 1  Coding A  Commercial data  ECLASS-6.0 27279218  ECLASS-6.1 27279218  ECLASS-7.0 27279218  ECLASS-8.0 27279218  ECLASS-9.0 27060311  ECLASS-9.0 27060311  ECLASS-10.1 27060311  ECLASS-10.0 2706031  ECL | Degree of protection (EN IEC 60529)       | IP65, IP66K, IP67 |
| Family construction form         M12           Thread         M12 x 1           Coding         A           Commercial data           ECLASS-6.0         27279218           ECLASS-6.1         27279218           ECLASS-7.0         27279218           ECLASS-8.0         27279218           ECLASS-9.0         27060311           ECLASS-9.0         27060311           ECLASS-10.1         27060311           ECLASS-11.1         27060311           ECLASS-12.0         27060311           ETIM-5.0         EC001855           customs tariff number         85444290           GTIN         4048879410731           Packaging unit         1           Electrical data   Supply           Operating voltage AC max.         250 V           Operating voltage DC max.         250 V           Operating voltage AC (UL-listed)         30 V                                                                                                                                                                                                                                                                                                                                                                                                                                                                                                                                                                                                                                                                                                                                                                                                                                                                                                                                                                                                                                                                                                                                                                                                                                                                                | Side 2                                    |                   |
| Thread M12 x 1  Coding A  Commercial data  ECLASS-6.0 27279218  ECLASS-6.1 27279218  ECLASS-7.0 27279218  ECLASS-8.0 27279218  ECLASS-9.0 27060311  ECLASS-9.0 27060311  ECLASS-10.1 27060311  ECLASS-11.1 27060311  ECLASS-11.1 27060311  ECLASS-12.0 27060311  ECLASS-17.0 27060311  ECLASS-18.0 1 27060311  ECLASS-19.0 1 2 | Tightening torque                         | 0,6 Nm            |
| Coding         A           Commercial data           ECLASS-6.0         27279218           ECLASS-6.1         27279218           ECLASS-7.0         27279218           ECLASS-8.0         27279218           ECLASS-9.0         27060311           ECLASS-10.1         27060311           ECLASS-11.1         27060311           ECLASS-12.0         27060311           ETIM-5.0         EC001855           customs tariff number         85444290           GTIN         4048879410731           Packaging unit         1           Electrical data   Supply           Operating voltage AC max.         250 V           Operating voltage DC max.         250 V           Operating voltage AC (UL-listed)         30 V                                                                                                                                                                                                                                                                                                                                                                                                                                                                                                                                                                                                                                                                                                                                                                                                                                                                                                                                                                                                                                                                                                                                                                                                                                                                                                                                                                                                      | Family construction form                  | M12               |
| Commercial data         ECLASS-6.0       27279218         ECLASS-6.1       27279218         ECLASS-7.0       27279218         ECLASS-8.0       27279218         ECLASS-9.0       27060311         ECLASS-10.1       27060311         ECLASS-11.1       27060311         ECLASS-12.0       27060311         ETIM-5.0       EC001855         customs tariff number       85444290         GTIN       4048879410731         Packaging unit       1         Electrical data   Supply         Operating voltage AC max.       250 V         Operating voltage DC max.       250 V         Operating voltage AC (UL-listed)       30 V                                                                                                                                                                                                                                                                                                                                                                                                                                                                                                                                                                                                                                                                                                                                                                                                                                                                                                                                                                                                                                                                                                                                                                                                                                                                                                                                                                                                                                                                                               | Thread                                    | M12 x 1           |
| ECLASS-6.0 27279218  ECLASS-6.1 27279218  ECLASS-7.0 27279218  ECLASS-8.0 27279218  ECLASS-9.0 27060311  ECLASS-10.1 27060311  ECLASS-11.1 27060311  ECLASS-12.0 27060311  ETIM-5.0 EC001855  customs tariff number 85444290  GTIN 4048879410731  Packaging unit 1  Electrical data   Supply  Operating voltage AC max. 250 V  Operating voltage AC (UL-listed) 30 V                                                                                                                                                                                                                                                                                                                                                                                                                                                                                                                                                                                                                                                                                                                                                                                                                                                                                                                                                                                                                                                                                                                                                                                                                                                                                                                                                                                                                                                                                                                                                                                                                                                                                                                                                           | Coding                                    | A                 |
| ECLASS-6.1 27279218  ECLASS-7.0 27279218  ECLASS-8.0 27279218  ECLASS-9.0 27060311  ECLASS-10.1 27060311  ECLASS-11.1 27060311  ECLASS-12.0 27060311  ETIM-5.0 EC001855  customs tariff number 85444290  GTIN 4048879410731  Packaging unit 1  Electrical data   Supply  Operating voltage AC max. 250 V  Operating voltage AC (UL-listed) 30 V                                                                                                                                                                                                                                                                                                                                                                                                                                                                                                                                                                                                                                                                                                                                                                                                                                                                                                                                                                                                                                                                                                                                                                                                                                                                                                                                                                                                                                                                                                                                                                                                                                                                                                                                                                                | Commercial data                           |                   |
| ECLASS-7.0 27279218  ECLASS-8.0 27279218  ECLASS-9.0 27060311  ECLASS-10.1 27060311  ECLASS-11.1 27060311  ECLASS-12.0 27060311  ETIM-5.0 EC001855  customs tariff number 85444290  GTIN 4048879410731  Packaging unit 1  Electrical data   Supply  Operating voltage AC max. 250 V  Operating voltage AC (UL-listed) 30 V                                                                                                                                                                                                                                                                                                                                                                                                                                                                                                                                                                                                                                                                                                                                                                                                                                                                                                                                                                                                                                                                                                                                                                                                                                                                                                                                                                                                                                                                                                                                                                                                                                                                                                                                                                                                     | ECLASS-6.0                                | 27279218          |
| ECLASS-8.0       27279218         ECLASS-9.0       27060311         ECLASS-10.1       27060311         ECLASS-11.1       27060311         ECLASS-12.0       27060311         ETIM-5.0       EC001855         customs tariff number       85444290         GTIN       4048879410731         Packaging unit       1         Electrical data   Supply         Operating voltage AC max.       250 V         Operating voltage AC max.       250 V         Operating voltage AC (UL-listed)       30 V                                                                                                                                                                                                                                                                                                                                                                                                                                                                                                                                                                                                                                                                                                                                                                                                                                                                                                                                                                                                                                                                                                                                                                                                                                                                                                                                                                                                                                                                                                                                                                                                                             | ECLASS-6.1                                | 27279218          |
| ECLASS-9.0 27060311  ECLASS-10.1 27060311  ECLASS-11.1 27060311  ECLASS-12.0 27060311  ETIM-5.0 EC001855  customs tariff number 85444290  GTIN 4048879410731  Packaging unit 1  Electrical data   Supply  Operating voltage AC max. 250 V  Operating voltage AC (UL-listed) 30 V                                                                                                                                                                                                                                                                                                                                                                                                                                                                                                                                                                                                                                                                                                                                                                                                                                                                                                                                                                                                                                                                                                                                                                                                                                                                                                                                                                                                                                                                                                                                                                                                                                                                                                                                                                                                                                               | ECLASS-7.0                                | 27279218          |
| ECLASS-10.1 27060311  ECLASS-11.1 27060311  ECLASS-12.0 27060311  ETIM-5.0 EC001855  customs tariff number 85444290  GTIN 4048879410731  Packaging unit 1  Electrical data   Supply  Operating voltage AC max. 250 V  Operating voltage AC (UL-listed) 30 V                                                                                                                                                                                                                                                                                                                                                                                                                                                                                                                                                                                                                                                                                                                                                                                                                                                                                                                                                                                                                                                                                                                                                                                                                                                                                                                                                                                                                                                                                                                                                                                                                                                                                                                                                                                                                                                                    | ECLASS-8.0                                | 27279218          |
| ECLASS-11.1       27060311         ECLASS-12.0       27060311         ETIM-5.0       EC001855         customs tariff number       85444290         GTIN       4048879410731         Packaging unit       1         Electrical data   Supply         Operating voltage AC max.       250 V         Operating voltage DC max.       250 V         Operating voltage AC (UL-listed)       30 V                                                                                                                                                                                                                                                                                                                                                                                                                                                                                                                                                                                                                                                                                                                                                                                                                                                                                                                                                                                                                                                                                                                                                                                                                                                                                                                                                                                                                                                                                                                                                                                                                                                                                                                                    | ECLASS-9.0                                | 27060311          |
| ECLASS-12.0       27060311         ETIM-5.0       EC001855         customs tariff number       85444290         GTIN       4048879410731         Packaging unit       1         Electrical data   Supply         Operating voltage AC max.       250 V         Operating voltage DC max.       250 V         Operating voltage AC (UL-listed)       30 V                                                                                                                                                                                                                                                                                                                                                                                                                                                                                                                                                                                                                                                                                                                                                                                                                                                                                                                                                                                                                                                                                                                                                                                                                                                                                                                                                                                                                                                                                                                                                                                                                                                                                                                                                                       | ECLASS-10.1                               | 27060311          |
| ETIM-5.0 EC001855  customs tariff number 85444290  GTIN 4048879410731  Packaging unit 1  Electrical data   Supply  Operating voltage AC max. 250 V  Operating voltage AC (UL-listed) 30 V                                                                                                                                                                                                                                                                                                                                                                                                                                                                                                                                                                                                                                                                                                                                                                                                                                                                                                                                                                                                                                                                                                                                                                                                                                                                                                                                                                                                                                                                                                                                                                                                                                                                                                                                                                                                                                                                                                                                      | ECLASS-11.1                               | 27060311          |
| customs tariff number 85444290 GTIN 4048879410731 Packaging unit 1  Electrical data   Supply Operating voltage AC max. 250 V Operating voltage DC max. 250 V Operating voltage AC (UL-listed) 30 V                                                                                                                                                                                                                                                                                                                                                                                                                                                                                                                                                                                                                                                                                                                                                                                                                                                                                                                                                                                                                                                                                                                                                                                                                                                                                                                                                                                                                                                                                                                                                                                                                                                                                                                                                                                                                                                                                                                             | ECLASS-12.0                               | 27060311          |
| GTIN 4048879410731 Packaging unit 1  Electrical data   Supply Operating voltage AC max. 250 V Operating voltage DC max. 250 V Operating voltage AC (UL-listed) 30 V                                                                                                                                                                                                                                                                                                                                                                                                                                                                                                                                                                                                                                                                                                                                                                                                                                                                                                                                                                                                                                                                                                                                                                                                                                                                                                                                                                                                                                                                                                                                                                                                                                                                                                                                                                                                                                                                                                                                                            | ETIM-5.0                                  | EC001855          |
| Packaging unit 1  Electrical data   Supply  Operating voltage AC max. 250 V  Operating voltage DC max. 250 V  Operating voltage AC (UL-listed) 30 V                                                                                                                                                                                                                                                                                                                                                                                                                                                                                                                                                                                                                                                                                                                                                                                                                                                                                                                                                                                                                                                                                                                                                                                                                                                                                                                                                                                                                                                                                                                                                                                                                                                                                                                                                                                                                                                                                                                                                                            |                                           | 85444290          |
| Electrical data   Supply  Operating voltage AC max. 250 V  Operating voltage DC max. 250 V  Operating voltage AC (UL-listed) 30 V                                                                                                                                                                                                                                                                                                                                                                                                                                                                                                                                                                                                                                                                                                                                                                                                                                                                                                                                                                                                                                                                                                                                                                                                                                                                                                                                                                                                                                                                                                                                                                                                                                                                                                                                                                                                                                                                                                                                                                                              |                                           | 4048879410731     |
| Operating voltage AC max. 250 V Operating voltage DC max. 250 V Operating voltage AC (UL-listed) 30 V                                                                                                                                                                                                                                                                                                                                                                                                                                                                                                                                                                                                                                                                                                                                                                                                                                                                                                                                                                                                                                                                                                                                                                                                                                                                                                                                                                                                                                                                                                                                                                                                                                                                                                                                                                                                                                                                                                                                                                                                                          | Packaging unit                            | 1                 |
| Operating voltage DC max. 250 V Operating voltage AC (UL-listed) 30 V                                                                                                                                                                                                                                                                                                                                                                                                                                                                                                                                                                                                                                                                                                                                                                                                                                                                                                                                                                                                                                                                                                                                                                                                                                                                                                                                                                                                                                                                                                                                                                                                                                                                                                                                                                                                                                                                                                                                                                                                                                                          | Electrical data   Supply                  |                   |
| Operating voltage DC max. 250 V Operating voltage AC (UL-listed) 30 V                                                                                                                                                                                                                                                                                                                                                                                                                                                                                                                                                                                                                                                                                                                                                                                                                                                                                                                                                                                                                                                                                                                                                                                                                                                                                                                                                                                                                                                                                                                                                                                                                                                                                                                                                                                                                                                                                                                                                                                                                                                          | Operating voltage AC max.                 | 250 V             |
| Operating voltage AC (UL-listed) 30 V                                                                                                                                                                                                                                                                                                                                                                                                                                                                                                                                                                                                                                                                                                                                                                                                                                                                                                                                                                                                                                                                                                                                                                                                                                                                                                                                                                                                                                                                                                                                                                                                                                                                                                                                                                                                                                                                                                                                                                                                                                                                                          |                                           | 250 V             |
|                                                                                                                                                                                                                                                                                                                                                                                                                                                                                                                                                                                                                                                                                                                                                                                                                                                                                                                                                                                                                                                                                                                                                                                                                                                                                                                                                                                                                                                                                                                                                                                                                                                                                                                                                                                                                                                                                                                                                                                                                                                                                                                                |                                           | 30 V              |
|                                                                                                                                                                                                                                                                                                                                                                                                                                                                                                                                                                                                                                                                                                                                                                                                                                                                                                                                                                                                                                                                                                                                                                                                                                                                                                                                                                                                                                                                                                                                                                                                                                                                                                                                                                                                                                                                                                                                                                                                                                                                                                                                |                                           | 30 V              |