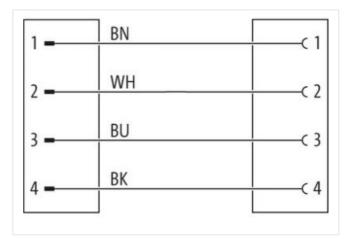

## Illustration

stay connected

Product may differ from Image

| Side 1           Tightening torque         0.6 Nm           Family construction form         M12           Thread         M12 x 1           suitable for corrugated tube (internal Ø)         10 mm           Coding         A           Width across flats         SW13           Degree of protection (EN IEC 60529)         IP65, IP66K, IP67           Side 2           Tightening torque         0.6 Nm           Family construction form         M12           Thread         M12 x 1           Coding         A           Commercial date           ECILASS-6.0         27279218           ECILASS-8.1         27279218           ECILASS-8.0         27279218           ECILASS-9.0         27060311           ECILASS-1.1         27060311           ECILASS-11.1         27060311           ECILASS-12.0         27060311           ECILASS-12.0         EC001855           customs tariff number         85444290           GTIN         4048879410731           Packaging unit         1           Electrical data   Supply           Operating voltage AC (ILL-listed)         30 V           Operating                                                                                                                                                                                                                                                                                                                                                                                                                                                                                                                                                                                                                                                                                                                                                                                                                                                                                                                                                                                                          | Cable length                              | 1,5 m             |
|--------------------------------------------------------------------------------------------------------------------------------------------------------------------------------------------------------------------------------------------------------------------------------------------------------------------------------------------------------------------------------------------------------------------------------------------------------------------------------------------------------------------------------------------------------------------------------------------------------------------------------------------------------------------------------------------------------------------------------------------------------------------------------------------------------------------------------------------------------------------------------------------------------------------------------------------------------------------------------------------------------------------------------------------------------------------------------------------------------------------------------------------------------------------------------------------------------------------------------------------------------------------------------------------------------------------------------------------------------------------------------------------------------------------------------------------------------------------------------------------------------------------------------------------------------------------------------------------------------------------------------------------------------------------------------------------------------------------------------------------------------------------------------------------------------------------------------------------------------------------------------------------------------------------------------------------------------------------------------------------------------------------------------------------------------------------------------------------------------------------------------|-------------------------------------------|-------------------|
| Family construction form M12  Thread M12 x 1  suitable for corrugated tube (internal Ø) 10 mm  Coding A  Width across flats SW13  Degree of protection (EN IEC 60529) IP65, IP66K, IP67  Side 2  Tightening torque 0,6 Nm  Family construction form M12 x 1  Coding A  Cod | Side 1                                    |                   |
| Thread M12 x 1 suitable for corrugated tube (internal Ø) 10 mm Coding A Width across flats SW13 Degree of protection (EN IEC 60529) IP65, IP66K, IP67  Side 2  Tightening torque 0,6 Nm Family construction form M12 Thread M12 x 1 Coding A  Commercial data  ECLASS-6.0 27279218 ECLASS-6.1 27279218 ECLASS-6.1 27279218 ECLASS-7.0 27229218 ECLASS-8.0 27279218 ECLASS-8.0 27279218 ECLASS-9.0 27060311 ECLASS-1.1 27060311 ECLASS-1.1 27060311 ECLASS-1.2 27060311 ECLASS-1.2 27060311 ECLASS-1.2 0 27060311 ECLASS-1.2 0 27060311 ECLASS-1.2 0 27060311 ECLASS-1.2 0 EC01855 customs tariff number 85444290 GTIN 404879410731 Packaging unit 1  Electrical data   Supply Operating voltage AC (Mz. Supplements) Degrating voltage AC max. 250 V Operating voltage AC (Mz. Listed) 30 V                                                                                                                                                                                                                                                                                                                                                                                                                                                                                                                                                                                                                                                                                                                                                                                                                                                                                                                                                                                                                                                                                                                                                                                                                                                                                                                                    | Tightening torque                         | 0,6 Nm            |
| suitable for corrugated tube (internal O)         10 mm           Coding         A           Width across flats         SW13           Degree of protection (EN IEC 60529)         IP65, IP66K, IP67           Side 2         ************************************                                                                                                                                                                                                                                                                                                                                                                                                                                                                                                                                                                                                                                                                                                                                                                                                                                                                                                                                                                                                                                                                                                                                                                                                                                                                                                                                                                                                                                                                                                                                                                                                                                                                                                                                                                                                                                                             | Family construction form                  | M12               |
| Coding         A           Width across flats         SW13           Degree of protection (EN IEC 60529)         IP65, IP66K, IP67           Side 2         Side 2           Tightening torque         0,6 Nm           Family construction form         M12           Thread         M12 x 1           Coding         A           Coding           ECLASS-6.0           ECLASS-6.1           ECLASS-6.1           ECLASS-7.0         27279218           ECLASS-8.0         27279218           ECLASS-9.0         27060311           ECLASS-9.0         27060311           ECLASS-11.1         27060311           ECLASS-12.0         27060311           ECLASS-12.0         EC01855           Customs tariff number         8544290           GTIN         4048879410731           Packaging unit         1           Electrical data   Supply           Operating voltage AC max.         250 V           Operating voltage DC max.         250 V           Operating voltage AC (UL-listed)         3                                                                                                                                                                                                                                                                                                                                                                                                                                                                                                                                                                                                                                                                                                                                                                                                                                                                                                                                                                                                                                                                                                                       | Thread                                    | M12 x 1           |
| Width across flats         SW13           Degree of protection (EN IEC 60529)         IP65, IP66K, IP67           Side 2         Tightening torque         0.6 Nm           Family construction form         M12 x 1           Coding         A           Coding         A           Commercial data           ECLASS-6.0         27279218           ECLASS-7.0         27279218           ECLASS-7.0         27279218           ECLASS-9.0         27060311           ECLASS-9.0         27060311           ECLASS-9.0         27060311           ECLASS-11.1         27060311           ECLASS-12.0         27060311           ECLASS-12.0         27060311           ECIMS-15.0         ECO1855           Customs tariff number         85444290           GTIN         4048879410731           Packaging unit         1           Electrical data   Supply           Operating voltage AC max.         250 V           Operating voltage AC (UL-listed)         30 V                                                                                                                                                                                                                                                                                                                                                                                                                                                                                                                                                                                                                                                                                                                                                                                                                                                                                                                                                                                                                                                                                                                                                       | suitable for corrugated tube (internal Ø) | 10 mm             |
| Degree of protection (EN IEC 60529)         IP65, IP66K, IP67           Side 2         Tightening torque         0,6 Nm           Family construction form         M12           Thread         M12 x 1           Coding         A           Commercial data           ECLASS-6.0         27279218           ECLASS-6.1         27279218           ECLASS-7.0         27279218           ECLASS-8.0         27279218           ECLASS-9.0         27060311           ECLASS-9.0         27060311           ECLASS-11.1         27060311           ECLASS-12.0         27060311           ECIM-S-15.0         EC001855           customs tariff number         85444290           GTIN         4048879410731           Packaging unit         1           Electrical data   Supply           Operating voltage AC max.         250 V           Operating voltage DC max.         250 V           Operating voltage AC (UL-listed)         30 V                                                                                                                                                                                                                                                                                                                                                                                                                                                                                                                                                                                                                                                                                                                                                                                                                                                                                                                                                                                                                                                                                                                                                                                  |                                           | A                 |
| Side 2           Tightening torque         0,6 Nm           Family construction form         M12           Thread         M12 x 1           Coding         A           Commercial data           ECLASS-6.0         27279218           ECLASS-6.1         27279218           ECLASS-7.0         27279218           ECLASS-7.0         27279218           ECLASS-8.0         27279218           ECLASS-9.0         27060311           ECLASS-9.0         27060311           ECLASS-11.1         27060311           ECLASS-11.2         27060311           ECLASS-12.0         27060311           ECIMS-5.0         EC001855           customs tariff number         85444290           GTIN         4048879410731           Packaging unit         1           Electrical data   Supply           Operating voltage AC max.         250 V           Operating voltage AC (UL-listed)         30 V                                                                                                                                                                                                                                                                                                                                                                                                                                                                                                                                                                                                                                                                                                                                                                                                                                                                                                                                                                                                                                                                                                                                                                                                                               |                                           |                   |
| Tightening torque 0,6 Nm  Family construction form M12  Thread M12 x 1  Coding A  Commercial data  ECLASS-6.0 27279218  ECLASS-6.1 27279218  ECLASS-7.0 27279218  ECLASS-8.0 27279218  ECLASS-9.0 27060311  ECLASS-9.0 27060311  ECLASS-10.1 27060311  ECLASS-10.0 2706031  ECL | Degree of protection (EN IEC 60529)       | IP65, IP66K, IP67 |
| Family construction form         M12           Thread         M12 x 1           Coding         A           Commercial data           ECLASS-6.0         27279218           ECLASS-6.1         27279218           ECLASS-7.0         27279218           ECLASS-8.0         27279218           ECLASS-9.0         27060311           ECLASS-9.0         27060311           ECLASS-10.1         27060311           ECLASS-11.1         27060311           ECLASS-12.0         27060311           ETIM-5.0         EC001855           customs tariff number         85444290           GTIN         4048879410731           Packaging unit         1           Electrical data   Supply           Operating voltage AC max.         250 V           Operating voltage DC max.         250 V           Operating voltage AC (UL-listed)         30 V                                                                                                                                                                                                                                                                                                                                                                                                                                                                                                                                                                                                                                                                                                                                                                                                                                                                                                                                                                                                                                                                                                                                                                                                                                                                                | Side 2                                    |                   |
| Thread M12 x 1  Coding A  Commercial data  ECLASS-6.0 27279218  ECLASS-6.1 27279218  ECLASS-7.0 27279218  ECLASS-8.0 27279218  ECLASS-9.0 27060311  ECLASS-9.0 27060311  ECLASS-10.1 27060311  ECLASS-11.1 27060311  ECLASS-11.1 27060311  ECLASS-12.0 27060311  ECLASS-17.0 27060311  ECLASS-18.0 1 27060311  ECLASS-19.0 1 2 | Tightening torque                         | 0,6 Nm            |
| Coding         A           Commercial data           ECLASS-6.0         27279218           ECLASS-6.1         27279218           ECLASS-7.0         27279218           ECLASS-8.0         27279218           ECLASS-9.0         27060311           ECLASS-10.1         27060311           ECLASS-11.1         27060311           ECLASS-12.0         27060311           ETIM-5.0         EC001855           customs tariff number         85444290           GTIN         4048879410731           Packaging unit         1           Electrical data   Supply           Operating voltage AC max.         250 V           Operating voltage DC max.         250 V           Operating voltage AC (UL-listed)         30 V                                                                                                                                                                                                                                                                                                                                                                                                                                                                                                                                                                                                                                                                                                                                                                                                                                                                                                                                                                                                                                                                                                                                                                                                                                                                                                                                                                                                      | Family construction form                  | M12               |
| Commercial data         ECLASS-6.0       27279218         ECLASS-6.1       27279218         ECLASS-7.0       27279218         ECLASS-8.0       27279218         ECLASS-9.0       27060311         ECLASS-10.1       27060311         ECLASS-11.1       27060311         ECLASS-12.0       27060311         ETIM-5.0       EC001855         customs tariff number       85444290         GTIN       4048879410731         Packaging unit       1         Electrical data   Supply         Operating voltage AC max.       250 V         Operating voltage DC max.       250 V         Operating voltage AC (UL-listed)       30 V                                                                                                                                                                                                                                                                                                                                                                                                                                                                                                                                                                                                                                                                                                                                                                                                                                                                                                                                                                                                                                                                                                                                                                                                                                                                                                                                                                                                                                                                                               | Thread                                    | M12 x 1           |
| ECLASS-6.0 27279218  ECLASS-6.1 27279218  ECLASS-7.0 27279218  ECLASS-8.0 27279218  ECLASS-9.0 27060311  ECLASS-10.1 27060311  ECLASS-11.1 27060311  ECLASS-12.0 27060311  ETIM-5.0 EC001855  customs tariff number 85444290  GTIN 4048879410731  Packaging unit 1  Electrical data   Supply  Operating voltage AC max. 250 V  Operating voltage AC (UL-listed) 30 V                                                                                                                                                                                                                                                                                                                                                                                                                                                                                                                                                                                                                                                                                                                                                                                                                                                                                                                                                                                                                                                                                                                                                                                                                                                                                                                                                                                                                                                                                                                                                                                                                                                                                                                                                           | Coding                                    | A                 |
| ECLASS-6.1 27279218  ECLASS-7.0 27279218  ECLASS-8.0 27279218  ECLASS-9.0 27060311  ECLASS-10.1 27060311  ECLASS-11.1 27060311  ECLASS-12.0 27060311  ETIM-5.0 EC001855  customs tariff number 85444290  GTIN 4048879410731  Packaging unit 1  Electrical data   Supply  Operating voltage AC max. 250 V  Operating voltage AC (UL-listed) 30 V                                                                                                                                                                                                                                                                                                                                                                                                                                                                                                                                                                                                                                                                                                                                                                                                                                                                                                                                                                                                                                                                                                                                                                                                                                                                                                                                                                                                                                                                                                                                                                                                                                                                                                                                                                                | Commercial data                           |                   |
| ECLASS-7.0 27279218  ECLASS-8.0 27279218  ECLASS-9.0 27060311  ECLASS-10.1 27060311  ECLASS-11.1 27060311  ECLASS-12.0 27060311  ETIM-5.0 EC001855  customs tariff number 85444290  GTIN 4048879410731  Packaging unit 1  Electrical data   Supply  Operating voltage AC max. 250 V  Operating voltage AC (UL-listed) 30 V                                                                                                                                                                                                                                                                                                                                                                                                                                                                                                                                                                                                                                                                                                                                                                                                                                                                                                                                                                                                                                                                                                                                                                                                                                                                                                                                                                                                                                                                                                                                                                                                                                                                                                                                                                                                     | ECLASS-6.0                                | 27279218          |
| ECLASS-8.0       27279218         ECLASS-9.0       27060311         ECLASS-10.1       27060311         ECLASS-11.1       27060311         ECLASS-12.0       27060311         ETIM-5.0       EC001855         customs tariff number       85444290         GTIN       4048879410731         Packaging unit       1         Electrical data   Supply         Operating voltage AC max.       250 V         Operating voltage AC max.       250 V         Operating voltage AC (UL-listed)       30 V                                                                                                                                                                                                                                                                                                                                                                                                                                                                                                                                                                                                                                                                                                                                                                                                                                                                                                                                                                                                                                                                                                                                                                                                                                                                                                                                                                                                                                                                                                                                                                                                                             | ECLASS-6.1                                | 27279218          |
| ECLASS-9.0 27060311  ECLASS-10.1 27060311  ECLASS-11.1 27060311  ECLASS-12.0 27060311  ETIM-5.0 EC001855  customs tariff number 85444290  GTIN 4048879410731  Packaging unit 1  Electrical data   Supply  Operating voltage AC max. 250 V  Operating voltage AC (UL-listed) 30 V                                                                                                                                                                                                                                                                                                                                                                                                                                                                                                                                                                                                                                                                                                                                                                                                                                                                                                                                                                                                                                                                                                                                                                                                                                                                                                                                                                                                                                                                                                                                                                                                                                                                                                                                                                                                                                               | ECLASS-7.0                                | 27279218          |
| ECLASS-10.1 27060311  ECLASS-11.1 27060311  ECLASS-12.0 27060311  ETIM-5.0 EC001855  customs tariff number 85444290  GTIN 4048879410731  Packaging unit 1  Electrical data   Supply  Operating voltage AC max. 250 V  Operating voltage AC (UL-listed) 30 V                                                                                                                                                                                                                                                                                                                                                                                                                                                                                                                                                                                                                                                                                                                                                                                                                                                                                                                                                                                                                                                                                                                                                                                                                                                                                                                                                                                                                                                                                                                                                                                                                                                                                                                                                                                                                                                                    | ECLASS-8.0                                | 27279218          |
| ECLASS-11.1       27060311         ECLASS-12.0       27060311         ETIM-5.0       EC001855         customs tariff number       85444290         GTIN       4048879410731         Packaging unit       1         Electrical data   Supply         Operating voltage AC max.       250 V         Operating voltage DC max.       250 V         Operating voltage AC (UL-listed)       30 V                                                                                                                                                                                                                                                                                                                                                                                                                                                                                                                                                                                                                                                                                                                                                                                                                                                                                                                                                                                                                                                                                                                                                                                                                                                                                                                                                                                                                                                                                                                                                                                                                                                                                                                                    | ECLASS-9.0                                | 27060311          |
| ECLASS-12.0       27060311         ETIM-5.0       EC001855         customs tariff number       85444290         GTIN       4048879410731         Packaging unit       1         Electrical data   Supply         Operating voltage AC max.       250 V         Operating voltage DC max.       250 V         Operating voltage AC (UL-listed)       30 V                                                                                                                                                                                                                                                                                                                                                                                                                                                                                                                                                                                                                                                                                                                                                                                                                                                                                                                                                                                                                                                                                                                                                                                                                                                                                                                                                                                                                                                                                                                                                                                                                                                                                                                                                                       | ECLASS-10.1                               | 27060311          |
| ETIM-5.0 EC001855  customs tariff number 85444290  GTIN 4048879410731  Packaging unit 1  Electrical data   Supply  Operating voltage AC max. 250 V  Operating voltage AC (UL-listed) 30 V                                                                                                                                                                                                                                                                                                                                                                                                                                                                                                                                                                                                                                                                                                                                                                                                                                                                                                                                                                                                                                                                                                                                                                                                                                                                                                                                                                                                                                                                                                                                                                                                                                                                                                                                                                                                                                                                                                                                      | ECLASS-11.1                               | 27060311          |
| customs tariff number 85444290 GTIN 4048879410731 Packaging unit 1  Electrical data   Supply Operating voltage AC max. 250 V Operating voltage DC max. 250 V Operating voltage AC (UL-listed) 30 V                                                                                                                                                                                                                                                                                                                                                                                                                                                                                                                                                                                                                                                                                                                                                                                                                                                                                                                                                                                                                                                                                                                                                                                                                                                                                                                                                                                                                                                                                                                                                                                                                                                                                                                                                                                                                                                                                                                             | ECLASS-12.0                               | 27060311          |
| GTIN 4048879410731 Packaging unit 1  Electrical data   Supply Operating voltage AC max. 250 V Operating voltage DC max. 250 V Operating voltage AC (UL-listed) 30 V                                                                                                                                                                                                                                                                                                                                                                                                                                                                                                                                                                                                                                                                                                                                                                                                                                                                                                                                                                                                                                                                                                                                                                                                                                                                                                                                                                                                                                                                                                                                                                                                                                                                                                                                                                                                                                                                                                                                                            | ETIM-5.0                                  | EC001855          |
| Packaging unit 1  Electrical data   Supply  Operating voltage AC max. 250 V  Operating voltage DC max. 250 V  Operating voltage AC (UL-listed) 30 V                                                                                                                                                                                                                                                                                                                                                                                                                                                                                                                                                                                                                                                                                                                                                                                                                                                                                                                                                                                                                                                                                                                                                                                                                                                                                                                                                                                                                                                                                                                                                                                                                                                                                                                                                                                                                                                                                                                                                                            |                                           | 85444290          |
| Electrical data   Supply  Operating voltage AC max. 250 V  Operating voltage DC max. 250 V  Operating voltage AC (UL-listed) 30 V                                                                                                                                                                                                                                                                                                                                                                                                                                                                                                                                                                                                                                                                                                                                                                                                                                                                                                                                                                                                                                                                                                                                                                                                                                                                                                                                                                                                                                                                                                                                                                                                                                                                                                                                                                                                                                                                                                                                                                                              |                                           | 4048879410731     |
| Operating voltage AC max. 250 V Operating voltage DC max. 250 V Operating voltage AC (UL-listed) 30 V                                                                                                                                                                                                                                                                                                                                                                                                                                                                                                                                                                                                                                                                                                                                                                                                                                                                                                                                                                                                                                                                                                                                                                                                                                                                                                                                                                                                                                                                                                                                                                                                                                                                                                                                                                                                                                                                                                                                                                                                                          | Packaging unit                            | 1                 |
| Operating voltage DC max. 250 V Operating voltage AC (UL-listed) 30 V                                                                                                                                                                                                                                                                                                                                                                                                                                                                                                                                                                                                                                                                                                                                                                                                                                                                                                                                                                                                                                                                                                                                                                                                                                                                                                                                                                                                                                                                                                                                                                                                                                                                                                                                                                                                                                                                                                                                                                                                                                                          | Electrical data   Supply                  |                   |
| Operating voltage DC max. 250 V Operating voltage AC (UL-listed) 30 V                                                                                                                                                                                                                                                                                                                                                                                                                                                                                                                                                                                                                                                                                                                                                                                                                                                                                                                                                                                                                                                                                                                                                                                                                                                                                                                                                                                                                                                                                                                                                                                                                                                                                                                                                                                                                                                                                                                                                                                                                                                          | Operating voltage AC max.                 | 250 V             |
| Operating voltage AC (UL-listed) 30 V                                                                                                                                                                                                                                                                                                                                                                                                                                                                                                                                                                                                                                                                                                                                                                                                                                                                                                                                                                                                                                                                                                                                                                                                                                                                                                                                                                                                                                                                                                                                                                                                                                                                                                                                                                                                                                                                                                                                                                                                                                                                                          |                                           | 250 V             |
|                                                                                                                                                                                                                                                                                                                                                                                                                                                                                                                                                                                                                                                                                                                                                                                                                                                                                                                                                                                                                                                                                                                                                                                                                                                                                                                                                                                                                                                                                                                                                                                                                                                                                                                                                                                                                                                                                                                                                                                                                                                                                                                                |                                           | 30 V              |
|                                                                                                                                                                                                                                                                                                                                                                                                                                                                                                                                                                                                                                                                                                                                                                                                                                                                                                                                                                                                                                                                                                                                                                                                                                                                                                                                                                                                                                                                                                                                                                                                                                                                                                                                                                                                                                                                                                                                                                                                                                                                                                                                |                                           | 30 V              |