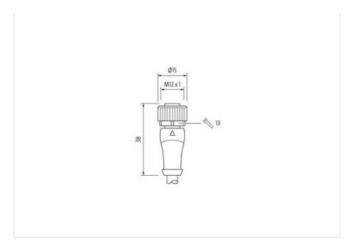

## Illustration

stay connected

Product may differ from Image

| Side 1           Tightening torque         0.6 Nm           Family construction form         M12           Thread         M12 x 1           suitable for corrugated tube (internal Ø)         10 mm           Coding         A           Width across flats         SW13           Degree of protection (EN IEC 60529)         IP65, IP66K, IP67           Side 2           Tightening torque         0.6 Nm           Family construction form         M12           Thread         M12 x 1           Coding         A           Commercial date           ECILASS-6.0         27279218           ECILASS-8.1         27279218           ECILASS-8.0         27279218           ECILASS-9.0         27060311           ECILASS-1.1         27060311           ECILASS-11.1         27060311           ECILASS-12.0         27060311           ECILASS-12.0         EC001855           customs tariff number         85444290           GTIN         4048879410731           Packaging unit         1           Electrical data   Supply           Operating voltage AC (ILL-listed)         30 V           Operating                                                                                                                                                                                                                                                                                                                                                                                                                                                                                                                                                                                                                                                                                                                                                                                                                                                                                                                                                                                                          | Cable length                              | 1,5 m             |
|--------------------------------------------------------------------------------------------------------------------------------------------------------------------------------------------------------------------------------------------------------------------------------------------------------------------------------------------------------------------------------------------------------------------------------------------------------------------------------------------------------------------------------------------------------------------------------------------------------------------------------------------------------------------------------------------------------------------------------------------------------------------------------------------------------------------------------------------------------------------------------------------------------------------------------------------------------------------------------------------------------------------------------------------------------------------------------------------------------------------------------------------------------------------------------------------------------------------------------------------------------------------------------------------------------------------------------------------------------------------------------------------------------------------------------------------------------------------------------------------------------------------------------------------------------------------------------------------------------------------------------------------------------------------------------------------------------------------------------------------------------------------------------------------------------------------------------------------------------------------------------------------------------------------------------------------------------------------------------------------------------------------------------------------------------------------------------------------------------------------------------|-------------------------------------------|-------------------|
| Family construction form M12  Thread M12 x 1  suitable for corrugated tube (internal Ø) 10 mm  Coding A  Width across flats SW13  Degree of protection (EN IEC 60529) IP65, IP66K, IP67  Side 2  Tightening torque 0,6 Nm  Family construction form M12 x 1  Coding A  Cod | Side 1                                    |                   |
| Thread M12 x 1 suitable for corrugated tube (internal Ø) 10 mm Coding A Width across flats SW13 Degree of protection (EN IEC 60529) IP65, IP66K, IP67  Side 2  Tightening torque 0,6 Nm Family construction form M12 Thread M12 x 1 Coding A  Commercial data  ECLASS-6.0 27279218 ECLASS-6.1 27279218 ECLASS-6.1 27279218 ECLASS-7.0 27229218 ECLASS-8.0 27279218 ECLASS-8.0 27279218 ECLASS-9.0 27060311 ECLASS-1.1 27060311 ECLASS-1.1 27060311 ECLASS-1.2 27060311 ECLASS-1.2 27060311 ECLASS-1.2 0 27060311 ECLASS-1.2 0 27060311 ECLASS-1.2 0 27060311 ECLASS-1.2 0 EC01855 customs tariff number 85444290 GTIN 404879410731 Packaging unit 1  Electrical data   Supply Operating voltage AC (Mz. Supplements) Degrating voltage AC max. 250 V Operating voltage AC (Mz. Listed) 30 V                                                                                                                                                                                                                                                                                                                                                                                                                                                                                                                                                                                                                                                                                                                                                                                                                                                                                                                                                                                                                                                                                                                                                                                                                                                                                                                                    | Tightening torque                         | 0,6 Nm            |
| suitable for corrugated tube (internal O)         10 mm           Coding         A           Width across flats         SW13           Degree of protection (EN IEC 60529)         IP65, IP66K, IP67           Side 2         ************************************                                                                                                                                                                                                                                                                                                                                                                                                                                                                                                                                                                                                                                                                                                                                                                                                                                                                                                                                                                                                                                                                                                                                                                                                                                                                                                                                                                                                                                                                                                                                                                                                                                                                                                                                                                                                                                                             | Family construction form                  | M12               |
| Coding         A           Width across flats         SW13           Degree of protection (EN IEC 60529)         IP65, IP66K, IP67           Side 2         Side 2           Tightening torque         0,6 Nm           Family construction form         M12           Thread         M12 x 1           Coding         A           Coding           ECLASS-6.0           ECLASS-6.1           ECLASS-6.1           ECLASS-7.0         27279218           ECLASS-8.0         27279218           ECLASS-9.0         27060311           ECLASS-9.0         27060311           ECLASS-11.1         27060311           ECLASS-12.0         27060311           ECLASS-12.0         EC01855           Customs tariff number         8544290           GTIN         4048879410731           Packaging unit         1           Electrical data   Supply           Operating voltage AC max.         250 V           Operating voltage DC max.         250 V           Operating voltage AC (UL-listed)         3                                                                                                                                                                                                                                                                                                                                                                                                                                                                                                                                                                                                                                                                                                                                                                                                                                                                                                                                                                                                                                                                                                                       | Thread                                    | M12 x 1           |
| Width across flats         SW13           Degree of protection (EN IEC 60529)         IP65, IP66K, IP67           Side 2         Tightening torque         0.6 Nm           Family construction form         M12 x 1           Coding         A           Coding         A           Commercial data           ECLASS-6.0         27279218           ECLASS-7.0         27279218           ECLASS-7.0         27279218           ECLASS-9.0         27060311           ECLASS-9.0         27060311           ECLASS-9.0         27060311           ECLASS-11.1         27060311           ECLASS-12.0         27060311           ECLASS-12.0         27060311           ECIMS-15.0         ECO1855           Customs tariff number         85444290           GTIN         4048879410731           Packaging unit         1           Electrical data   Supply           Operating voltage AC max.         250 V           Operating voltage AC (UL-listed)         30 V                                                                                                                                                                                                                                                                                                                                                                                                                                                                                                                                                                                                                                                                                                                                                                                                                                                                                                                                                                                                                                                                                                                                                       | suitable for corrugated tube (internal Ø) | 10 mm             |
| Degree of protection (EN IEC 60529)         IP65, IP66K, IP67           Side 2         Tightening torque         0,6 Nm           Family construction form         M12           Thread         M12 x 1           Coding         A           Commercial data           ECLASS-6.0         27279218           ECLASS-6.1         27279218           ECLASS-7.0         27279218           ECLASS-8.0         27279218           ECLASS-9.0         27060311           ECLASS-9.0         27060311           ECLASS-11.1         27060311           ECLASS-12.0         27060311           ECIM-S-15.0         EC001855           customs tariff number         85444290           GTIN         4048879410731           Packaging unit         1           Electrical data   Supply           Operating voltage AC max.         250 V           Operating voltage DC max.         250 V           Operating voltage AC (UL-listed)         30 V                                                                                                                                                                                                                                                                                                                                                                                                                                                                                                                                                                                                                                                                                                                                                                                                                                                                                                                                                                                                                                                                                                                                                                                  |                                           | A                 |
| Side 2           Tightening torque         0,6 Nm           Family construction form         M12           Thread         M12 x 1           Coding         A           Commercial data           ECLASS-6.0         27279218           ECLASS-6.1         27279218           ECLASS-7.0         27279218           ECLASS-7.0         27279218           ECLASS-8.0         27279218           ECLASS-9.0         27060311           ECLASS-9.0         27060311           ECLASS-11.1         27060311           ECLASS-11.2         27060311           ECLASS-12.0         27060311           ECIMS-5.0         EC001855           customs tariff number         85444290           GTIN         4048879410731           Packaging unit         1           Electrical data   Supply           Operating voltage AC max.         250 V           Operating voltage AC (UL-listed)         30 V                                                                                                                                                                                                                                                                                                                                                                                                                                                                                                                                                                                                                                                                                                                                                                                                                                                                                                                                                                                                                                                                                                                                                                                                                               |                                           |                   |
| Tightening torque 0,6 Nm  Family construction form M12  Thread M12 x 1  Coding A  Commercial data  ECLASS-6.0 27279218  ECLASS-6.1 27279218  ECLASS-7.0 27279218  ECLASS-8.0 27279218  ECLASS-9.0 27060311  ECLASS-9.0 27060311  ECLASS-10.1 27060311  ECLASS-10.0 2706031  ECL | Degree of protection (EN IEC 60529)       | IP65, IP66K, IP67 |
| Family construction form         M12           Thread         M12 x 1           Coding         A           Commercial data           ECLASS-6.0         27279218           ECLASS-6.1         27279218           ECLASS-7.0         27279218           ECLASS-8.0         27279218           ECLASS-9.0         27060311           ECLASS-9.0         27060311           ECLASS-10.1         27060311           ECLASS-11.1         27060311           ECLASS-12.0         27060311           ETIM-5.0         EC001855           customs tariff number         85444290           GTIN         4048879410731           Packaging unit         1           Electrical data   Supply           Operating voltage AC max.         250 V           Operating voltage DC max.         250 V           Operating voltage AC (UL-listed)         30 V                                                                                                                                                                                                                                                                                                                                                                                                                                                                                                                                                                                                                                                                                                                                                                                                                                                                                                                                                                                                                                                                                                                                                                                                                                                                                | Side 2                                    |                   |
| Thread M12 x 1  Coding A  Commercial data  ECLASS-6.0 27279218  ECLASS-6.1 27279218  ECLASS-7.0 27279218  ECLASS-8.0 27279218  ECLASS-9.0 27060311  ECLASS-9.0 27060311  ECLASS-10.1 27060311  ECLASS-11.1 27060311  ECLASS-11.1 27060311  ECLASS-12.0 27060311  ECLASS-17.0 27060311  ECLASS-18.0 1 27060311  ECLASS-19.0 1 2 | Tightening torque                         | 0,6 Nm            |
| Coding         A           Commercial data           ECLASS-6.0         27279218           ECLASS-6.1         27279218           ECLASS-7.0         27279218           ECLASS-8.0         27279218           ECLASS-9.0         27060311           ECLASS-10.1         27060311           ECLASS-11.1         27060311           ECLASS-12.0         27060311           ETIM-5.0         EC001855           customs tariff number         85444290           GTIN         4048879410731           Packaging unit         1           Electrical data   Supply           Operating voltage AC max.         250 V           Operating voltage DC max.         250 V           Operating voltage AC (UL-listed)         30 V                                                                                                                                                                                                                                                                                                                                                                                                                                                                                                                                                                                                                                                                                                                                                                                                                                                                                                                                                                                                                                                                                                                                                                                                                                                                                                                                                                                                      | Family construction form                  | M12               |
| Commercial data         ECLASS-6.0       27279218         ECLASS-6.1       27279218         ECLASS-7.0       27279218         ECLASS-8.0       27279218         ECLASS-9.0       27060311         ECLASS-10.1       27060311         ECLASS-11.1       27060311         ECLASS-12.0       27060311         ETIM-5.0       EC001855         customs tariff number       85444290         GTIN       4048879410731         Packaging unit       1         Electrical data   Supply         Operating voltage AC max.       250 V         Operating voltage DC max.       250 V         Operating voltage AC (UL-listed)       30 V                                                                                                                                                                                                                                                                                                                                                                                                                                                                                                                                                                                                                                                                                                                                                                                                                                                                                                                                                                                                                                                                                                                                                                                                                                                                                                                                                                                                                                                                                               | Thread                                    | M12 x 1           |
| ECLASS-6.0 27279218  ECLASS-6.1 27279218  ECLASS-7.0 27279218  ECLASS-8.0 27279218  ECLASS-9.0 27060311  ECLASS-10.1 27060311  ECLASS-11.1 27060311  ECLASS-12.0 27060311  ETIM-5.0 EC001855  customs tariff number 85444290  GTIN 4048879410731  Packaging unit 1  Electrical data   Supply  Operating voltage AC max. 250 V  Operating voltage AC (UL-listed) 30 V                                                                                                                                                                                                                                                                                                                                                                                                                                                                                                                                                                                                                                                                                                                                                                                                                                                                                                                                                                                                                                                                                                                                                                                                                                                                                                                                                                                                                                                                                                                                                                                                                                                                                                                                                           | Coding                                    | A                 |
| ECLASS-6.1 27279218  ECLASS-7.0 27279218  ECLASS-8.0 27279218  ECLASS-9.0 27060311  ECLASS-10.1 27060311  ECLASS-11.1 27060311  ECLASS-12.0 27060311  ETIM-5.0 EC001855  customs tariff number 85444290  GTIN 4048879410731  Packaging unit 1  Electrical data   Supply  Operating voltage AC max. 250 V  Operating voltage AC (UL-listed) 30 V                                                                                                                                                                                                                                                                                                                                                                                                                                                                                                                                                                                                                                                                                                                                                                                                                                                                                                                                                                                                                                                                                                                                                                                                                                                                                                                                                                                                                                                                                                                                                                                                                                                                                                                                                                                | Commercial data                           |                   |
| ECLASS-7.0 27279218  ECLASS-8.0 27279218  ECLASS-9.0 27060311  ECLASS-10.1 27060311  ECLASS-11.1 27060311  ECLASS-12.0 27060311  ETIM-5.0 EC001855  customs tariff number 85444290  GTIN 4048879410731  Packaging unit 1  Electrical data   Supply  Operating voltage AC max. 250 V  Operating voltage AC (UL-listed) 30 V                                                                                                                                                                                                                                                                                                                                                                                                                                                                                                                                                                                                                                                                                                                                                                                                                                                                                                                                                                                                                                                                                                                                                                                                                                                                                                                                                                                                                                                                                                                                                                                                                                                                                                                                                                                                     | ECLASS-6.0                                | 27279218          |
| ECLASS-8.0       27279218         ECLASS-9.0       27060311         ECLASS-10.1       27060311         ECLASS-11.1       27060311         ECLASS-12.0       27060311         ETIM-5.0       EC001855         customs tariff number       85444290         GTIN       4048879410731         Packaging unit       1         Electrical data   Supply         Operating voltage AC max.       250 V         Operating voltage AC max.       250 V         Operating voltage AC (UL-listed)       30 V                                                                                                                                                                                                                                                                                                                                                                                                                                                                                                                                                                                                                                                                                                                                                                                                                                                                                                                                                                                                                                                                                                                                                                                                                                                                                                                                                                                                                                                                                                                                                                                                                             | ECLASS-6.1                                | 27279218          |
| ECLASS-9.0 27060311  ECLASS-10.1 27060311  ECLASS-11.1 27060311  ECLASS-12.0 27060311  ETIM-5.0 EC001855  customs tariff number 85444290  GTIN 4048879410731  Packaging unit 1  Electrical data   Supply  Operating voltage AC max. 250 V  Operating voltage AC (UL-listed) 30 V                                                                                                                                                                                                                                                                                                                                                                                                                                                                                                                                                                                                                                                                                                                                                                                                                                                                                                                                                                                                                                                                                                                                                                                                                                                                                                                                                                                                                                                                                                                                                                                                                                                                                                                                                                                                                                               | ECLASS-7.0                                | 27279218          |
| ECLASS-10.1 27060311  ECLASS-11.1 27060311  ECLASS-12.0 27060311  ETIM-5.0 EC001855  customs tariff number 85444290  GTIN 4048879410731  Packaging unit 1  Electrical data   Supply  Operating voltage AC max. 250 V  Operating voltage AC (UL-listed) 30 V                                                                                                                                                                                                                                                                                                                                                                                                                                                                                                                                                                                                                                                                                                                                                                                                                                                                                                                                                                                                                                                                                                                                                                                                                                                                                                                                                                                                                                                                                                                                                                                                                                                                                                                                                                                                                                                                    | ECLASS-8.0                                | 27279218          |
| ECLASS-11.1       27060311         ECLASS-12.0       27060311         ETIM-5.0       EC001855         customs tariff number       85444290         GTIN       4048879410731         Packaging unit       1         Electrical data   Supply         Operating voltage AC max.       250 V         Operating voltage DC max.       250 V         Operating voltage AC (UL-listed)       30 V                                                                                                                                                                                                                                                                                                                                                                                                                                                                                                                                                                                                                                                                                                                                                                                                                                                                                                                                                                                                                                                                                                                                                                                                                                                                                                                                                                                                                                                                                                                                                                                                                                                                                                                                    | ECLASS-9.0                                | 27060311          |
| ECLASS-12.0       27060311         ETIM-5.0       EC001855         customs tariff number       85444290         GTIN       4048879410731         Packaging unit       1         Electrical data   Supply         Operating voltage AC max.       250 V         Operating voltage DC max.       250 V         Operating voltage AC (UL-listed)       30 V                                                                                                                                                                                                                                                                                                                                                                                                                                                                                                                                                                                                                                                                                                                                                                                                                                                                                                                                                                                                                                                                                                                                                                                                                                                                                                                                                                                                                                                                                                                                                                                                                                                                                                                                                                       | ECLASS-10.1                               | 27060311          |
| ETIM-5.0 EC001855  customs tariff number 85444290  GTIN 4048879410731  Packaging unit 1  Electrical data   Supply  Operating voltage AC max. 250 V  Operating voltage AC (UL-listed) 30 V                                                                                                                                                                                                                                                                                                                                                                                                                                                                                                                                                                                                                                                                                                                                                                                                                                                                                                                                                                                                                                                                                                                                                                                                                                                                                                                                                                                                                                                                                                                                                                                                                                                                                                                                                                                                                                                                                                                                      | ECLASS-11.1                               | 27060311          |
| customs tariff number 85444290 GTIN 4048879410731 Packaging unit 1  Electrical data   Supply Operating voltage AC max. 250 V Operating voltage DC max. 250 V Operating voltage AC (UL-listed) 30 V                                                                                                                                                                                                                                                                                                                                                                                                                                                                                                                                                                                                                                                                                                                                                                                                                                                                                                                                                                                                                                                                                                                                                                                                                                                                                                                                                                                                                                                                                                                                                                                                                                                                                                                                                                                                                                                                                                                             | ECLASS-12.0                               | 27060311          |
| GTIN 4048879410731 Packaging unit 1  Electrical data   Supply Operating voltage AC max. 250 V Operating voltage DC max. 250 V Operating voltage AC (UL-listed) 30 V                                                                                                                                                                                                                                                                                                                                                                                                                                                                                                                                                                                                                                                                                                                                                                                                                                                                                                                                                                                                                                                                                                                                                                                                                                                                                                                                                                                                                                                                                                                                                                                                                                                                                                                                                                                                                                                                                                                                                            | ETIM-5.0                                  | EC001855          |
| Packaging unit 1  Electrical data   Supply  Operating voltage AC max. 250 V  Operating voltage DC max. 250 V  Operating voltage AC (UL-listed) 30 V                                                                                                                                                                                                                                                                                                                                                                                                                                                                                                                                                                                                                                                                                                                                                                                                                                                                                                                                                                                                                                                                                                                                                                                                                                                                                                                                                                                                                                                                                                                                                                                                                                                                                                                                                                                                                                                                                                                                                                            |                                           | 85444290          |
| Electrical data   Supply  Operating voltage AC max. 250 V  Operating voltage DC max. 250 V  Operating voltage AC (UL-listed) 30 V                                                                                                                                                                                                                                                                                                                                                                                                                                                                                                                                                                                                                                                                                                                                                                                                                                                                                                                                                                                                                                                                                                                                                                                                                                                                                                                                                                                                                                                                                                                                                                                                                                                                                                                                                                                                                                                                                                                                                                                              |                                           | 4048879410731     |
| Operating voltage AC max. 250 V Operating voltage DC max. 250 V Operating voltage AC (UL-listed) 30 V                                                                                                                                                                                                                                                                                                                                                                                                                                                                                                                                                                                                                                                                                                                                                                                                                                                                                                                                                                                                                                                                                                                                                                                                                                                                                                                                                                                                                                                                                                                                                                                                                                                                                                                                                                                                                                                                                                                                                                                                                          | Packaging unit                            | 1                 |
| Operating voltage DC max. 250 V Operating voltage AC (UL-listed) 30 V                                                                                                                                                                                                                                                                                                                                                                                                                                                                                                                                                                                                                                                                                                                                                                                                                                                                                                                                                                                                                                                                                                                                                                                                                                                                                                                                                                                                                                                                                                                                                                                                                                                                                                                                                                                                                                                                                                                                                                                                                                                          | Electrical data   Supply                  |                   |
| Operating voltage DC max. 250 V Operating voltage AC (UL-listed) 30 V                                                                                                                                                                                                                                                                                                                                                                                                                                                                                                                                                                                                                                                                                                                                                                                                                                                                                                                                                                                                                                                                                                                                                                                                                                                                                                                                                                                                                                                                                                                                                                                                                                                                                                                                                                                                                                                                                                                                                                                                                                                          | Operating voltage AC max.                 | 250 V             |
| Operating voltage AC (UL-listed) 30 V                                                                                                                                                                                                                                                                                                                                                                                                                                                                                                                                                                                                                                                                                                                                                                                                                                                                                                                                                                                                                                                                                                                                                                                                                                                                                                                                                                                                                                                                                                                                                                                                                                                                                                                                                                                                                                                                                                                                                                                                                                                                                          |                                           | 250 V             |
|                                                                                                                                                                                                                                                                                                                                                                                                                                                                                                                                                                                                                                                                                                                                                                                                                                                                                                                                                                                                                                                                                                                                                                                                                                                                                                                                                                                                                                                                                                                                                                                                                                                                                                                                                                                                                                                                                                                                                                                                                                                                                                                                |                                           | 30 V              |
|                                                                                                                                                                                                                                                                                                                                                                                                                                                                                                                                                                                                                                                                                                                                                                                                                                                                                                                                                                                                                                                                                                                                                                                                                                                                                                                                                                                                                                                                                                                                                                                                                                                                                                                                                                                                                                                                                                                                                                                                                                                                                                                                |                                           | 30 V              |