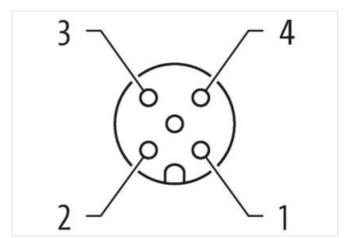

## Illustration

stay connected

Product may differ from Image

| Side 1           Tightening torque         0.6 Nm           Family construction form         M12           Thread         M12 x 1           suitable for corrugated tube (internal Ø)         10 mm           Coding         A           Width across flats         SW13           Degree of protection (EN IEC 60529)         IP65, IP66K, IP67           Side 2           Tightening torque         0.6 Nm           Family construction form         M12           Thread         M12 x 1           Coding         A           Commercial date           ECILASS-6.0         27279218           ECILASS-8.1         27279218           ECILASS-8.0         27279218           ECILASS-9.0         27060311           ECILASS-1.1         27060311           ECILASS-11.1         27060311           ECILASS-12.0         27060311           ECILASS-12.0         EC001855           customs tariff number         85444290           GTIN         4048879410731           Packaging unit         1           Electrical data   Supply           Operating voltage AC (ILL-listed)         30 V           Operating                                                                                                                                                                                                                                                                                                                                                                                                                                                                                                                                                                                                                                                                                                                                                                                                                                                                                                                                                                                                          | Cable length                              | 1,5 m             |
|--------------------------------------------------------------------------------------------------------------------------------------------------------------------------------------------------------------------------------------------------------------------------------------------------------------------------------------------------------------------------------------------------------------------------------------------------------------------------------------------------------------------------------------------------------------------------------------------------------------------------------------------------------------------------------------------------------------------------------------------------------------------------------------------------------------------------------------------------------------------------------------------------------------------------------------------------------------------------------------------------------------------------------------------------------------------------------------------------------------------------------------------------------------------------------------------------------------------------------------------------------------------------------------------------------------------------------------------------------------------------------------------------------------------------------------------------------------------------------------------------------------------------------------------------------------------------------------------------------------------------------------------------------------------------------------------------------------------------------------------------------------------------------------------------------------------------------------------------------------------------------------------------------------------------------------------------------------------------------------------------------------------------------------------------------------------------------------------------------------------------------|-------------------------------------------|-------------------|
| Family construction form M12  Thread M12 x 1  suitable for corrugated tube (internal Ø) 10 mm  Coding A  Width across flats SW13  Degree of protection (EN IEC 60529) IP65, IP66K, IP67  Side 2  Tightening torque 0,6 Nm  Family construction form M12 x 1  Coding A  Cod | Side 1                                    |                   |
| Thread M12 x 1 suitable for corrugated tube (internal Ø) 10 mm Coding A Width across flats SW13 Degree of protection (EN IEC 60529) IP65, IP66K, IP67  Side 2  Tightening torque 0,6 Nm Family construction form M12 Thread M12 x 1 Coding A  Commercial data  ECLASS-6.0 27279218 ECLASS-6.1 27279218 ECLASS-6.1 27279218 ECLASS-7.0 27229218 ECLASS-8.0 27279218 ECLASS-8.0 27279218 ECLASS-9.0 27060311 ECLASS-1.1 27060311 ECLASS-1.1 27060311 ECLASS-1.2 27060311 ECLASS-1.2 27060311 ECLASS-1.2 0 27060311 ECLASS-1.2 0 27060311 ECLASS-1.2 0 27060311 ECLASS-1.2 0 EC01855 customs tariff number 85444290 GTIN 404879410731 Packaging unit 1  Electrical data   Supply Operating voltage AC (Mz. Supplements) Degrating voltage AC max. 250 V Operating voltage AC (Mz. Listed) 30 V                                                                                                                                                                                                                                                                                                                                                                                                                                                                                                                                                                                                                                                                                                                                                                                                                                                                                                                                                                                                                                                                                                                                                                                                                                                                                                                                    | Tightening torque                         | 0,6 Nm            |
| suitable for corrugated tube (internal O)         10 mm           Coding         A           Width across flats         SW13           Degree of protection (EN IEC 60529)         IP65, IP66K, IP67           Side 2         ************************************                                                                                                                                                                                                                                                                                                                                                                                                                                                                                                                                                                                                                                                                                                                                                                                                                                                                                                                                                                                                                                                                                                                                                                                                                                                                                                                                                                                                                                                                                                                                                                                                                                                                                                                                                                                                                                                             | Family construction form                  | M12               |
| Coding         A           Width across flats         SW13           Degree of protection (EN IEC 60529)         IP65, IP66K, IP67           Side 2         Side 2           Tightening torque         0,6 Nm           Family construction form         M12           Thread         M12 x 1           Coding         A           Coding           ECLASS-6.0           ECLASS-6.1           ECLASS-6.1           ECLASS-7.0         27279218           ECLASS-8.0         27279218           ECLASS-9.0         27060311           ECLASS-9.0         27060311           ECLASS-11.1         27060311           ECLASS-12.0         27060311           ECLASS-12.0         EC01855           Customs tariff number         8544290           GTIN         4048879410731           Packaging unit         1           Electrical data   Supply           Operating voltage AC max.         250 V           Operating voltage DC max.         250 V           Operating voltage AC (UL-listed)         3                                                                                                                                                                                                                                                                                                                                                                                                                                                                                                                                                                                                                                                                                                                                                                                                                                                                                                                                                                                                                                                                                                                       | Thread                                    | M12 x 1           |
| Width across flats         SW13           Degree of protection (EN IEC 60529)         IP65, IP66K, IP67           Side 2         Tightening torque         0.6 Nm           Family construction form         M12 x 1           Coding         A           Coding         A           Commercial data           ECLASS-6.0         27279218           ECLASS-7.0         27279218           ECLASS-7.0         27279218           ECLASS-9.0         27060311           ECLASS-9.0         27060311           ECLASS-9.0         27060311           ECLASS-11.1         27060311           ECLASS-12.0         27060311           ECLASS-12.0         27060311           ECIMS-15.0         ECO1855           Customs tariff number         85444290           GTIN         4048879410731           Packaging unit         1           Electrical data   Supply           Operating voltage AC max.         250 V           Operating voltage AC (UL-listed)         30 V                                                                                                                                                                                                                                                                                                                                                                                                                                                                                                                                                                                                                                                                                                                                                                                                                                                                                                                                                                                                                                                                                                                                                       | suitable for corrugated tube (internal Ø) | 10 mm             |
| Degree of protection (EN IEC 60529)         IP65, IP66K, IP67           Side 2         Tightening torque         0,6 Nm           Family construction form         M12           Thread         M12 x 1           Coding         A           Commercial data           ECLASS-6.0         27279218           ECLASS-6.1         27279218           ECLASS-7.0         27279218           ECLASS-8.0         27279218           ECLASS-9.0         27060311           ECLASS-9.0         27060311           ECLASS-11.1         27060311           ECLASS-12.0         27060311           ECIM-S-15.0         EC001855           customs tariff number         85444290           GTIN         4048879410731           Packaging unit         1           Electrical data   Supply           Operating voltage AC max.         250 V           Operating voltage DC max.         250 V           Operating voltage AC (UL-listed)         30 V                                                                                                                                                                                                                                                                                                                                                                                                                                                                                                                                                                                                                                                                                                                                                                                                                                                                                                                                                                                                                                                                                                                                                                                  |                                           | A                 |
| Side 2           Tightening torque         0,6 Nm           Family construction form         M12           Thread         M12 x 1           Coding         A           Commercial data           ECLASS-6.0         27279218           ECLASS-6.1         27279218           ECLASS-7.0         27279218           ECLASS-7.0         27279218           ECLASS-8.0         27279218           ECLASS-9.0         27060311           ECLASS-9.0         27060311           ECLASS-11.1         27060311           ECLASS-11.2         27060311           ECLASS-12.0         27060311           ECIMS-5.0         EC001855           customs tariff number         85444290           GTIN         4048879410731           Packaging unit         1           Electrical data   Supply           Operating voltage AC max.         250 V           Operating voltage AC (UL-listed)         30 V                                                                                                                                                                                                                                                                                                                                                                                                                                                                                                                                                                                                                                                                                                                                                                                                                                                                                                                                                                                                                                                                                                                                                                                                                               |                                           |                   |
| Tightening torque 0,6 Nm  Family construction form M12  Thread M12 x 1  Coding A  Commercial data  ECLASS-6.0 27279218  ECLASS-6.1 27279218  ECLASS-7.0 27279218  ECLASS-8.0 27279218  ECLASS-9.0 27060311  ECLASS-9.0 27060311  ECLASS-10.1 27060311  ECLASS-10.0 2706031  ECL | Degree of protection (EN IEC 60529)       | IP65, IP66K, IP67 |
| Family construction form         M12           Thread         M12 x 1           Coding         A           Commercial data           ECLASS-6.0         27279218           ECLASS-6.1         27279218           ECLASS-7.0         27279218           ECLASS-8.0         27279218           ECLASS-9.0         27060311           ECLASS-9.0         27060311           ECLASS-10.1         27060311           ECLASS-11.1         27060311           ECLASS-12.0         27060311           ETIM-5.0         EC001855           customs tariff number         85444290           GTIN         4048879410731           Packaging unit         1           Electrical data   Supply           Operating voltage AC max.         250 V           Operating voltage DC max.         250 V           Operating voltage AC (UL-listed)         30 V                                                                                                                                                                                                                                                                                                                                                                                                                                                                                                                                                                                                                                                                                                                                                                                                                                                                                                                                                                                                                                                                                                                                                                                                                                                                                | Side 2                                    |                   |
| Thread M12 x 1  Coding A  Commercial data  ECLASS-6.0 27279218  ECLASS-6.1 27279218  ECLASS-7.0 27279218  ECLASS-8.0 27279218  ECLASS-9.0 27060311  ECLASS-9.0 27060311  ECLASS-10.1 27060311  ECLASS-11.1 27060311  ECLASS-11.1 27060311  ECLASS-12.0 27060311  ECLASS-17.0 27060311  ECLASS-18.0 1 27060311  ECLASS-19.0 1 2 | Tightening torque                         | 0,6 Nm            |
| Coding         A           Commercial data           ECLASS-6.0         27279218           ECLASS-6.1         27279218           ECLASS-7.0         27279218           ECLASS-8.0         27279218           ECLASS-9.0         27060311           ECLASS-10.1         27060311           ECLASS-11.1         27060311           ECLASS-12.0         27060311           ETIM-5.0         EC001855           customs tariff number         85444290           GTIN         4048879410731           Packaging unit         1           Electrical data   Supply           Operating voltage AC max.         250 V           Operating voltage DC max.         250 V           Operating voltage AC (UL-listed)         30 V                                                                                                                                                                                                                                                                                                                                                                                                                                                                                                                                                                                                                                                                                                                                                                                                                                                                                                                                                                                                                                                                                                                                                                                                                                                                                                                                                                                                      | Family construction form                  | M12               |
| Commercial data         ECLASS-6.0       27279218         ECLASS-6.1       27279218         ECLASS-7.0       27279218         ECLASS-8.0       27279218         ECLASS-9.0       27060311         ECLASS-10.1       27060311         ECLASS-11.1       27060311         ECLASS-12.0       27060311         ETIM-5.0       EC001855         customs tariff number       85444290         GTIN       4048879410731         Packaging unit       1         Electrical data   Supply         Operating voltage AC max.       250 V         Operating voltage DC max.       250 V         Operating voltage AC (UL-listed)       30 V                                                                                                                                                                                                                                                                                                                                                                                                                                                                                                                                                                                                                                                                                                                                                                                                                                                                                                                                                                                                                                                                                                                                                                                                                                                                                                                                                                                                                                                                                               | Thread                                    | M12 x 1           |
| ECLASS-6.0 27279218  ECLASS-6.1 27279218  ECLASS-7.0 27279218  ECLASS-8.0 27279218  ECLASS-9.0 27060311  ECLASS-10.1 27060311  ECLASS-11.1 27060311  ECLASS-12.0 27060311  ETIM-5.0 EC001855  customs tariff number 85444290  GTIN 4048879410731  Packaging unit 1  Electrical data   Supply  Operating voltage AC max. 250 V  Operating voltage AC (UL-listed) 30 V                                                                                                                                                                                                                                                                                                                                                                                                                                                                                                                                                                                                                                                                                                                                                                                                                                                                                                                                                                                                                                                                                                                                                                                                                                                                                                                                                                                                                                                                                                                                                                                                                                                                                                                                                           | Coding                                    | A                 |
| ECLASS-6.1 27279218  ECLASS-7.0 27279218  ECLASS-8.0 27279218  ECLASS-9.0 27060311  ECLASS-10.1 27060311  ECLASS-11.1 27060311  ECLASS-12.0 27060311  ETIM-5.0 EC001855  customs tariff number 85444290  GTIN 4048879410731  Packaging unit 1  Electrical data   Supply  Operating voltage AC max. 250 V  Operating voltage AC (UL-listed) 30 V                                                                                                                                                                                                                                                                                                                                                                                                                                                                                                                                                                                                                                                                                                                                                                                                                                                                                                                                                                                                                                                                                                                                                                                                                                                                                                                                                                                                                                                                                                                                                                                                                                                                                                                                                                                | Commercial data                           |                   |
| ECLASS-7.0 27279218  ECLASS-8.0 27279218  ECLASS-9.0 27060311  ECLASS-10.1 27060311  ECLASS-11.1 27060311  ECLASS-12.0 27060311  ETIM-5.0 EC001855  customs tariff number 85444290  GTIN 4048879410731  Packaging unit 1  Electrical data   Supply  Operating voltage AC max. 250 V  Operating voltage AC (UL-listed) 30 V                                                                                                                                                                                                                                                                                                                                                                                                                                                                                                                                                                                                                                                                                                                                                                                                                                                                                                                                                                                                                                                                                                                                                                                                                                                                                                                                                                                                                                                                                                                                                                                                                                                                                                                                                                                                     | ECLASS-6.0                                | 27279218          |
| ECLASS-8.0       27279218         ECLASS-9.0       27060311         ECLASS-10.1       27060311         ECLASS-11.1       27060311         ECLASS-12.0       27060311         ETIM-5.0       EC001855         customs tariff number       85444290         GTIN       4048879410731         Packaging unit       1         Electrical data   Supply         Operating voltage AC max.       250 V         Operating voltage AC max.       250 V         Operating voltage AC (UL-listed)       30 V                                                                                                                                                                                                                                                                                                                                                                                                                                                                                                                                                                                                                                                                                                                                                                                                                                                                                                                                                                                                                                                                                                                                                                                                                                                                                                                                                                                                                                                                                                                                                                                                                             | ECLASS-6.1                                | 27279218          |
| ECLASS-9.0 27060311  ECLASS-10.1 27060311  ECLASS-11.1 27060311  ECLASS-12.0 27060311  ETIM-5.0 EC001855  customs tariff number 85444290  GTIN 4048879410731  Packaging unit 1  Electrical data   Supply  Operating voltage AC max. 250 V  Operating voltage AC (UL-listed) 30 V                                                                                                                                                                                                                                                                                                                                                                                                                                                                                                                                                                                                                                                                                                                                                                                                                                                                                                                                                                                                                                                                                                                                                                                                                                                                                                                                                                                                                                                                                                                                                                                                                                                                                                                                                                                                                                               | ECLASS-7.0                                | 27279218          |
| ECLASS-10.1 27060311  ECLASS-11.1 27060311  ECLASS-12.0 27060311  ETIM-5.0 EC001855  customs tariff number 85444290  GTIN 4048879410731  Packaging unit 1  Electrical data   Supply  Operating voltage AC max. 250 V  Operating voltage AC (UL-listed) 30 V                                                                                                                                                                                                                                                                                                                                                                                                                                                                                                                                                                                                                                                                                                                                                                                                                                                                                                                                                                                                                                                                                                                                                                                                                                                                                                                                                                                                                                                                                                                                                                                                                                                                                                                                                                                                                                                                    | ECLASS-8.0                                | 27279218          |
| ECLASS-11.1       27060311         ECLASS-12.0       27060311         ETIM-5.0       EC001855         customs tariff number       85444290         GTIN       4048879410731         Packaging unit       1         Electrical data   Supply         Operating voltage AC max.       250 V         Operating voltage DC max.       250 V         Operating voltage AC (UL-listed)       30 V                                                                                                                                                                                                                                                                                                                                                                                                                                                                                                                                                                                                                                                                                                                                                                                                                                                                                                                                                                                                                                                                                                                                                                                                                                                                                                                                                                                                                                                                                                                                                                                                                                                                                                                                    | ECLASS-9.0                                | 27060311          |
| ECLASS-12.0       27060311         ETIM-5.0       EC001855         customs tariff number       85444290         GTIN       4048879410731         Packaging unit       1         Electrical data   Supply         Operating voltage AC max.       250 V         Operating voltage DC max.       250 V         Operating voltage AC (UL-listed)       30 V                                                                                                                                                                                                                                                                                                                                                                                                                                                                                                                                                                                                                                                                                                                                                                                                                                                                                                                                                                                                                                                                                                                                                                                                                                                                                                                                                                                                                                                                                                                                                                                                                                                                                                                                                                       | ECLASS-10.1                               | 27060311          |
| ETIM-5.0 EC001855  customs tariff number 85444290  GTIN 4048879410731  Packaging unit 1  Electrical data   Supply  Operating voltage AC max. 250 V  Operating voltage AC (UL-listed) 30 V                                                                                                                                                                                                                                                                                                                                                                                                                                                                                                                                                                                                                                                                                                                                                                                                                                                                                                                                                                                                                                                                                                                                                                                                                                                                                                                                                                                                                                                                                                                                                                                                                                                                                                                                                                                                                                                                                                                                      | ECLASS-11.1                               | 27060311          |
| customs tariff number 85444290 GTIN 4048879410731 Packaging unit 1  Electrical data   Supply Operating voltage AC max. 250 V Operating voltage DC max. 250 V Operating voltage AC (UL-listed) 30 V                                                                                                                                                                                                                                                                                                                                                                                                                                                                                                                                                                                                                                                                                                                                                                                                                                                                                                                                                                                                                                                                                                                                                                                                                                                                                                                                                                                                                                                                                                                                                                                                                                                                                                                                                                                                                                                                                                                             | ECLASS-12.0                               | 27060311          |
| GTIN 4048879410731 Packaging unit 1  Electrical data   Supply Operating voltage AC max. 250 V Operating voltage DC max. 250 V Operating voltage AC (UL-listed) 30 V                                                                                                                                                                                                                                                                                                                                                                                                                                                                                                                                                                                                                                                                                                                                                                                                                                                                                                                                                                                                                                                                                                                                                                                                                                                                                                                                                                                                                                                                                                                                                                                                                                                                                                                                                                                                                                                                                                                                                            | ETIM-5.0                                  | EC001855          |
| Packaging unit 1  Electrical data   Supply  Operating voltage AC max. 250 V  Operating voltage DC max. 250 V  Operating voltage AC (UL-listed) 30 V                                                                                                                                                                                                                                                                                                                                                                                                                                                                                                                                                                                                                                                                                                                                                                                                                                                                                                                                                                                                                                                                                                                                                                                                                                                                                                                                                                                                                                                                                                                                                                                                                                                                                                                                                                                                                                                                                                                                                                            |                                           | 85444290          |
| Electrical data   Supply  Operating voltage AC max. 250 V  Operating voltage DC max. 250 V  Operating voltage AC (UL-listed) 30 V                                                                                                                                                                                                                                                                                                                                                                                                                                                                                                                                                                                                                                                                                                                                                                                                                                                                                                                                                                                                                                                                                                                                                                                                                                                                                                                                                                                                                                                                                                                                                                                                                                                                                                                                                                                                                                                                                                                                                                                              |                                           | 4048879410731     |
| Operating voltage AC max. 250 V Operating voltage DC max. 250 V Operating voltage AC (UL-listed) 30 V                                                                                                                                                                                                                                                                                                                                                                                                                                                                                                                                                                                                                                                                                                                                                                                                                                                                                                                                                                                                                                                                                                                                                                                                                                                                                                                                                                                                                                                                                                                                                                                                                                                                                                                                                                                                                                                                                                                                                                                                                          | Packaging unit                            | 1                 |
| Operating voltage DC max. 250 V Operating voltage AC (UL-listed) 30 V                                                                                                                                                                                                                                                                                                                                                                                                                                                                                                                                                                                                                                                                                                                                                                                                                                                                                                                                                                                                                                                                                                                                                                                                                                                                                                                                                                                                                                                                                                                                                                                                                                                                                                                                                                                                                                                                                                                                                                                                                                                          | Electrical data   Supply                  |                   |
| Operating voltage DC max. 250 V Operating voltage AC (UL-listed) 30 V                                                                                                                                                                                                                                                                                                                                                                                                                                                                                                                                                                                                                                                                                                                                                                                                                                                                                                                                                                                                                                                                                                                                                                                                                                                                                                                                                                                                                                                                                                                                                                                                                                                                                                                                                                                                                                                                                                                                                                                                                                                          | Operating voltage AC max.                 | 250 V             |
| Operating voltage AC (UL-listed) 30 V                                                                                                                                                                                                                                                                                                                                                                                                                                                                                                                                                                                                                                                                                                                                                                                                                                                                                                                                                                                                                                                                                                                                                                                                                                                                                                                                                                                                                                                                                                                                                                                                                                                                                                                                                                                                                                                                                                                                                                                                                                                                                          |                                           | 250 V             |
|                                                                                                                                                                                                                                                                                                                                                                                                                                                                                                                                                                                                                                                                                                                                                                                                                                                                                                                                                                                                                                                                                                                                                                                                                                                                                                                                                                                                                                                                                                                                                                                                                                                                                                                                                                                                                                                                                                                                                                                                                                                                                                                                |                                           | 30 V              |
|                                                                                                                                                                                                                                                                                                                                                                                                                                                                                                                                                                                                                                                                                                                                                                                                                                                                                                                                                                                                                                                                                                                                                                                                                                                                                                                                                                                                                                                                                                                                                                                                                                                                                                                                                                                                                                                                                                                                                                                                                                                                                                                                |                                           | 30 V              |