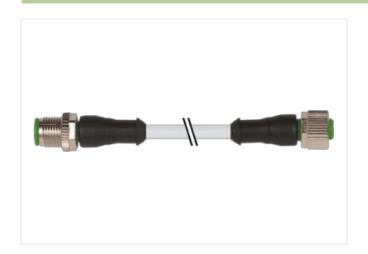

## M12 male 0° / M12 female 0° A-cod. V4A

PVC 4x0.34 gy UL/CSA 1.5m

Male straight - female straight

M12 - M12, 4-pole

Art-No. 7005 - M12 Lite - (plastic hexagonal screw) on request

Stainless steel 1.4404 (V4A)

## Illustration

stay connected

Product may differ from Image

| Side 1           Tightening torque         0.6 Nm           Family construction form         M12           Thread         M12 x 1           suitable for corrugated tube (internal Ø)         10 mm           Coding         A           Width across flats         SW13           Degree of protection (EN IEC 60529)         IP65, IP66K, IP67           Side 2           Tightening torque         0.6 Nm           Family construction form         M12           Thread         M12 x 1           Coding         A           Commercial date           ECILASS-6.0         27279218           ECILASS-8.1         27279218           ECILASS-8.0         27279218           ECILASS-9.0         27060311           ECILASS-1.1         27060311           ECILASS-11.1         27060311           ECILASS-12.0         27060311           ECILASS-12.0         EC001855           customs tariff number         85444290           GTIN         4048879410731           Packaging unit         1           Electrical data   Supply           Operating voltage AC (ILL-listed)         30 V           Operating                                                                                                                                                                                                                                                                                                                                                                                                                                                                                                                                                                                                                                                                                                                                                                                                                                                                                                                                                                                                          | Cable length                              | 1,5 m             |
|--------------------------------------------------------------------------------------------------------------------------------------------------------------------------------------------------------------------------------------------------------------------------------------------------------------------------------------------------------------------------------------------------------------------------------------------------------------------------------------------------------------------------------------------------------------------------------------------------------------------------------------------------------------------------------------------------------------------------------------------------------------------------------------------------------------------------------------------------------------------------------------------------------------------------------------------------------------------------------------------------------------------------------------------------------------------------------------------------------------------------------------------------------------------------------------------------------------------------------------------------------------------------------------------------------------------------------------------------------------------------------------------------------------------------------------------------------------------------------------------------------------------------------------------------------------------------------------------------------------------------------------------------------------------------------------------------------------------------------------------------------------------------------------------------------------------------------------------------------------------------------------------------------------------------------------------------------------------------------------------------------------------------------------------------------------------------------------------------------------------------------|-------------------------------------------|-------------------|
| Family construction form M12  Thread M12 x 1  suitable for corrugated tube (internal Ø) 10 mm  Coding A  Width across flats SW13  Degree of protection (EN IEC 60529) IP65, IP66K, IP67  Side 2  Tightening torque 0,6 Nm  Family construction form M12 x 1  Coding A  Cod | Side 1                                    |                   |
| Thread M12 x 1 suitable for corrugated tube (internal Ø) 10 mm Coding A Width across flats SW13 Degree of protection (EN IEC 60529) IP65, IP66K, IP67  Side 2  Tightening torque 0,6 Nm Family construction form M12 Thread M12 x 1 Coding A  Commercial data  ECLASS-6.0 27279218 ECLASS-6.1 27279218 ECLASS-6.1 27279218 ECLASS-7.0 27229218 ECLASS-8.0 27279218 ECLASS-8.0 27279218 ECLASS-9.0 27060311 ECLASS-1.1 27060311 ECLASS-1.1 27060311 ECLASS-1.2 27060311 ECLASS-1.2 27060311 ECLASS-1.2 0 27060311 ECLASS-1.2 0 27060311 ECLASS-1.2 0 27060311 ECLASS-1.2 0 EC01855 customs tariff number 85444290 GTIN 404879410731 Packaging unit 1  Electrical data   Supply Operating voltage AC (Mz. Supplements) Degrating voltage AC max. 250 V Operating voltage AC (Mz. Listed) 30 V                                                                                                                                                                                                                                                                                                                                                                                                                                                                                                                                                                                                                                                                                                                                                                                                                                                                                                                                                                                                                                                                                                                                                                                                                                                                                                                                    | Tightening torque                         | 0,6 Nm            |
| suitable for corrugated tube (internal O)         10 mm           Coding         A           Width across flats         SW13           Degree of protection (EN IEC 60529)         IP65, IP66K, IP67           Side 2         ************************************                                                                                                                                                                                                                                                                                                                                                                                                                                                                                                                                                                                                                                                                                                                                                                                                                                                                                                                                                                                                                                                                                                                                                                                                                                                                                                                                                                                                                                                                                                                                                                                                                                                                                                                                                                                                                                                             | Family construction form                  | M12               |
| Coding         A           Width across flats         SW13           Degree of protection (EN IEC 60529)         IP65, IP66K, IP67           Side 2         Side 2           Tightening torque         0,6 Nm           Family construction form         M12           Thread         M12 x 1           Coding         A           Coding           ECLASS-6.0           ECLASS-6.1           ECLASS-6.1           ECLASS-7.0         27279218           ECLASS-8.0         27279218           ECLASS-9.0         27060311           ECLASS-9.0         27060311           ECLASS-11.1         27060311           ECLASS-12.0         27060311           ECLASS-12.0         EC01855           Customs tariff number         8544290           GTIN         4048879410731           Packaging unit         1           Electrical data   Supply           Operating voltage AC max.         250 V           Operating voltage DC max.         250 V           Operating voltage AC (UL-listed)         3                                                                                                                                                                                                                                                                                                                                                                                                                                                                                                                                                                                                                                                                                                                                                                                                                                                                                                                                                                                                                                                                                                                       | Thread                                    | M12 x 1           |
| Width across flats         SW13           Degree of protection (EN IEC 60529)         IP65, IP66K, IP67           Side 2         Tightening torque         0.6 Nm           Family construction form         M12 x 1           Coding         A           Coding         A           Commercial data           ECLASS-6.0         27279218           ECLASS-7.0         27279218           ECLASS-7.0         27279218           ECLASS-9.0         27060311           ECLASS-9.0         27060311           ECLASS-9.0         27060311           ECLASS-11.1         27060311           ECLASS-12.0         27060311           ECLASS-12.0         27060311           ECIMS-15.0         ECO1855           Customs tariff number         85444290           GTIN         4048879410731           Packaging unit         1           Electrical data   Supply           Operating voltage AC max.         250 V           Operating voltage AC (UL-listed)         30 V                                                                                                                                                                                                                                                                                                                                                                                                                                                                                                                                                                                                                                                                                                                                                                                                                                                                                                                                                                                                                                                                                                                                                       | suitable for corrugated tube (internal Ø) | 10 mm             |
| Degree of protection (EN IEC 60529)         IP65, IP66K, IP67           Side 2         Tightening torque         0,6 Nm           Family construction form         M12           Thread         M12 x 1           Coding         A           Commercial data           ECLASS-6.0         27279218           ECLASS-6.1         27279218           ECLASS-7.0         27279218           ECLASS-8.0         27279218           ECLASS-9.0         27060311           ECLASS-9.0         27060311           ECLASS-11.1         27060311           ECLASS-12.0         27060311           ECIM-S-15.0         EC001855           customs tariff number         85444290           GTIN         4048879410731           Packaging unit         1           Electrical data   Supply           Operating voltage AC max.         250 V           Operating voltage DC max.         250 V           Operating voltage AC (UL-listed)         30 V                                                                                                                                                                                                                                                                                                                                                                                                                                                                                                                                                                                                                                                                                                                                                                                                                                                                                                                                                                                                                                                                                                                                                                                  |                                           | A                 |
| Side 2           Tightening torque         0,6 Nm           Family construction form         M12           Thread         M12 x 1           Coding         A           Commercial data           ECLASS-6.0         27279218           ECLASS-6.1         27279218           ECLASS-7.0         27279218           ECLASS-7.0         27279218           ECLASS-8.0         27279218           ECLASS-9.0         27060311           ECLASS-9.0         27060311           ECLASS-11.1         27060311           ECLASS-11.2         27060311           ECLASS-12.0         27060311           ECIMS-5.0         EC001855           customs tariff number         85444290           GTIN         4048879410731           Packaging unit         1           Electrical data   Supply           Operating voltage AC max.         250 V           Operating voltage AC (UL-listed)         30 V                                                                                                                                                                                                                                                                                                                                                                                                                                                                                                                                                                                                                                                                                                                                                                                                                                                                                                                                                                                                                                                                                                                                                                                                                               |                                           |                   |
| Tightening torque 0,6 Nm  Family construction form M12  Thread M12 x 1  Coding A  Commercial data  ECLASS-6.0 27279218  ECLASS-6.1 27279218  ECLASS-7.0 27279218  ECLASS-8.0 27279218  ECLASS-9.0 27060311  ECLASS-9.0 27060311  ECLASS-10.1 27060311  ECLASS-10.0 2706031  ECL | Degree of protection (EN IEC 60529)       | IP65, IP66K, IP67 |
| Family construction form         M12           Thread         M12 x 1           Coding         A           Commercial data           ECLASS-6.0         27279218           ECLASS-6.1         27279218           ECLASS-7.0         27279218           ECLASS-8.0         27279218           ECLASS-9.0         27060311           ECLASS-9.0         27060311           ECLASS-10.1         27060311           ECLASS-11.1         27060311           ECLASS-12.0         27060311           ETIM-5.0         EC001855           customs tariff number         85444290           GTIN         4048879410731           Packaging unit         1           Electrical data   Supply           Operating voltage AC max.         250 V           Operating voltage DC max.         250 V           Operating voltage AC (UL-listed)         30 V                                                                                                                                                                                                                                                                                                                                                                                                                                                                                                                                                                                                                                                                                                                                                                                                                                                                                                                                                                                                                                                                                                                                                                                                                                                                                | Side 2                                    |                   |
| Thread M12 x 1  Coding A  Commercial data  ECLASS-6.0 27279218  ECLASS-6.1 27279218  ECLASS-7.0 27279218  ECLASS-8.0 27279218  ECLASS-9.0 27060311  ECLASS-9.0 27060311  ECLASS-10.1 27060311  ECLASS-11.1 27060311  ECLASS-11.1 27060311  ECLASS-12.0 27060311  ECLASS-17.0 27060311  ECLASS-18.0 1 27060311  ECLASS-19.0 1 2 | Tightening torque                         | 0,6 Nm            |
| Coding         A           Commercial data           ECLASS-6.0         27279218           ECLASS-6.1         27279218           ECLASS-7.0         27279218           ECLASS-8.0         27279218           ECLASS-9.0         27060311           ECLASS-10.1         27060311           ECLASS-11.1         27060311           ECLASS-12.0         27060311           ETIM-5.0         EC001855           customs tariff number         85444290           GTIN         4048879410731           Packaging unit         1           Electrical data   Supply           Operating voltage AC max.         250 V           Operating voltage DC max.         250 V           Operating voltage AC (UL-listed)         30 V                                                                                                                                                                                                                                                                                                                                                                                                                                                                                                                                                                                                                                                                                                                                                                                                                                                                                                                                                                                                                                                                                                                                                                                                                                                                                                                                                                                                      | Family construction form                  | M12               |
| Commercial data         ECLASS-6.0       27279218         ECLASS-6.1       27279218         ECLASS-7.0       27279218         ECLASS-8.0       27279218         ECLASS-9.0       27060311         ECLASS-10.1       27060311         ECLASS-11.1       27060311         ECLASS-12.0       27060311         ETIM-5.0       EC001855         customs tariff number       85444290         GTIN       4048879410731         Packaging unit       1         Electrical data   Supply         Operating voltage AC max.       250 V         Operating voltage DC max.       250 V         Operating voltage AC (UL-listed)       30 V                                                                                                                                                                                                                                                                                                                                                                                                                                                                                                                                                                                                                                                                                                                                                                                                                                                                                                                                                                                                                                                                                                                                                                                                                                                                                                                                                                                                                                                                                               | Thread                                    | M12 x 1           |
| ECLASS-6.0 27279218  ECLASS-6.1 27279218  ECLASS-7.0 27279218  ECLASS-8.0 27279218  ECLASS-9.0 27060311  ECLASS-10.1 27060311  ECLASS-11.1 27060311  ECLASS-12.0 27060311  ETIM-5.0 EC001855  customs tariff number 85444290  GTIN 4048879410731  Packaging unit 1  Electrical data   Supply  Operating voltage AC max. 250 V  Operating voltage AC (UL-listed) 30 V                                                                                                                                                                                                                                                                                                                                                                                                                                                                                                                                                                                                                                                                                                                                                                                                                                                                                                                                                                                                                                                                                                                                                                                                                                                                                                                                                                                                                                                                                                                                                                                                                                                                                                                                                           | Coding                                    | A                 |
| ECLASS-6.1 27279218  ECLASS-7.0 27279218  ECLASS-8.0 27279218  ECLASS-9.0 27060311  ECLASS-10.1 27060311  ECLASS-11.1 27060311  ECLASS-12.0 27060311  ETIM-5.0 EC001855  customs tariff number 85444290  GTIN 4048879410731  Packaging unit 1  Electrical data   Supply  Operating voltage AC max. 250 V  Operating voltage AC (UL-listed) 30 V                                                                                                                                                                                                                                                                                                                                                                                                                                                                                                                                                                                                                                                                                                                                                                                                                                                                                                                                                                                                                                                                                                                                                                                                                                                                                                                                                                                                                                                                                                                                                                                                                                                                                                                                                                                | Commercial data                           |                   |
| ECLASS-7.0 27279218  ECLASS-8.0 27279218  ECLASS-9.0 27060311  ECLASS-10.1 27060311  ECLASS-11.1 27060311  ECLASS-12.0 27060311  ETIM-5.0 EC001855  customs tariff number 85444290  GTIN 4048879410731  Packaging unit 1  Electrical data   Supply  Operating voltage AC max. 250 V  Operating voltage AC (UL-listed) 30 V                                                                                                                                                                                                                                                                                                                                                                                                                                                                                                                                                                                                                                                                                                                                                                                                                                                                                                                                                                                                                                                                                                                                                                                                                                                                                                                                                                                                                                                                                                                                                                                                                                                                                                                                                                                                     | ECLASS-6.0                                | 27279218          |
| ECLASS-8.0       27279218         ECLASS-9.0       27060311         ECLASS-10.1       27060311         ECLASS-11.1       27060311         ECLASS-12.0       27060311         ETIM-5.0       EC001855         customs tariff number       85444290         GTIN       4048879410731         Packaging unit       1         Electrical data   Supply         Operating voltage AC max.       250 V         Operating voltage AC max.       250 V         Operating voltage AC (UL-listed)       30 V                                                                                                                                                                                                                                                                                                                                                                                                                                                                                                                                                                                                                                                                                                                                                                                                                                                                                                                                                                                                                                                                                                                                                                                                                                                                                                                                                                                                                                                                                                                                                                                                                             | ECLASS-6.1                                | 27279218          |
| ECLASS-9.0 27060311  ECLASS-10.1 27060311  ECLASS-11.1 27060311  ECLASS-12.0 27060311  ETIM-5.0 EC001855  customs tariff number 85444290  GTIN 4048879410731  Packaging unit 1  Electrical data   Supply  Operating voltage AC max. 250 V  Operating voltage AC (UL-listed) 30 V                                                                                                                                                                                                                                                                                                                                                                                                                                                                                                                                                                                                                                                                                                                                                                                                                                                                                                                                                                                                                                                                                                                                                                                                                                                                                                                                                                                                                                                                                                                                                                                                                                                                                                                                                                                                                                               | ECLASS-7.0                                | 27279218          |
| ECLASS-10.1 27060311  ECLASS-11.1 27060311  ECLASS-12.0 27060311  ETIM-5.0 EC001855  customs tariff number 85444290  GTIN 4048879410731  Packaging unit 1  Electrical data   Supply  Operating voltage AC max. 250 V  Operating voltage AC (UL-listed) 30 V                                                                                                                                                                                                                                                                                                                                                                                                                                                                                                                                                                                                                                                                                                                                                                                                                                                                                                                                                                                                                                                                                                                                                                                                                                                                                                                                                                                                                                                                                                                                                                                                                                                                                                                                                                                                                                                                    | ECLASS-8.0                                | 27279218          |
| ECLASS-11.1       27060311         ECLASS-12.0       27060311         ETIM-5.0       EC001855         customs tariff number       85444290         GTIN       4048879410731         Packaging unit       1         Electrical data   Supply         Operating voltage AC max.       250 V         Operating voltage DC max.       250 V         Operating voltage AC (UL-listed)       30 V                                                                                                                                                                                                                                                                                                                                                                                                                                                                                                                                                                                                                                                                                                                                                                                                                                                                                                                                                                                                                                                                                                                                                                                                                                                                                                                                                                                                                                                                                                                                                                                                                                                                                                                                    | ECLASS-9.0                                | 27060311          |
| ECLASS-12.0       27060311         ETIM-5.0       EC001855         customs tariff number       85444290         GTIN       4048879410731         Packaging unit       1         Electrical data   Supply         Operating voltage AC max.       250 V         Operating voltage DC max.       250 V         Operating voltage AC (UL-listed)       30 V                                                                                                                                                                                                                                                                                                                                                                                                                                                                                                                                                                                                                                                                                                                                                                                                                                                                                                                                                                                                                                                                                                                                                                                                                                                                                                                                                                                                                                                                                                                                                                                                                                                                                                                                                                       | ECLASS-10.1                               | 27060311          |
| ETIM-5.0 EC001855  customs tariff number 85444290  GTIN 4048879410731  Packaging unit 1  Electrical data   Supply  Operating voltage AC max. 250 V  Operating voltage AC (UL-listed) 30 V                                                                                                                                                                                                                                                                                                                                                                                                                                                                                                                                                                                                                                                                                                                                                                                                                                                                                                                                                                                                                                                                                                                                                                                                                                                                                                                                                                                                                                                                                                                                                                                                                                                                                                                                                                                                                                                                                                                                      | ECLASS-11.1                               | 27060311          |
| customs tariff number 85444290 GTIN 4048879410731 Packaging unit 1  Electrical data   Supply Operating voltage AC max. 250 V Operating voltage DC max. 250 V Operating voltage AC (UL-listed) 30 V                                                                                                                                                                                                                                                                                                                                                                                                                                                                                                                                                                                                                                                                                                                                                                                                                                                                                                                                                                                                                                                                                                                                                                                                                                                                                                                                                                                                                                                                                                                                                                                                                                                                                                                                                                                                                                                                                                                             | ECLASS-12.0                               | 27060311          |
| GTIN 4048879410731 Packaging unit 1  Electrical data   Supply Operating voltage AC max. 250 V Operating voltage DC max. 250 V Operating voltage AC (UL-listed) 30 V                                                                                                                                                                                                                                                                                                                                                                                                                                                                                                                                                                                                                                                                                                                                                                                                                                                                                                                                                                                                                                                                                                                                                                                                                                                                                                                                                                                                                                                                                                                                                                                                                                                                                                                                                                                                                                                                                                                                                            | ETIM-5.0                                  | EC001855          |
| Packaging unit 1  Electrical data   Supply  Operating voltage AC max. 250 V  Operating voltage DC max. 250 V  Operating voltage AC (UL-listed) 30 V                                                                                                                                                                                                                                                                                                                                                                                                                                                                                                                                                                                                                                                                                                                                                                                                                                                                                                                                                                                                                                                                                                                                                                                                                                                                                                                                                                                                                                                                                                                                                                                                                                                                                                                                                                                                                                                                                                                                                                            |                                           | 85444290          |
| Electrical data   Supply  Operating voltage AC max. 250 V  Operating voltage DC max. 250 V  Operating voltage AC (UL-listed) 30 V                                                                                                                                                                                                                                                                                                                                                                                                                                                                                                                                                                                                                                                                                                                                                                                                                                                                                                                                                                                                                                                                                                                                                                                                                                                                                                                                                                                                                                                                                                                                                                                                                                                                                                                                                                                                                                                                                                                                                                                              |                                           | 4048879410731     |
| Operating voltage AC max. 250 V Operating voltage DC max. 250 V Operating voltage AC (UL-listed) 30 V                                                                                                                                                                                                                                                                                                                                                                                                                                                                                                                                                                                                                                                                                                                                                                                                                                                                                                                                                                                                                                                                                                                                                                                                                                                                                                                                                                                                                                                                                                                                                                                                                                                                                                                                                                                                                                                                                                                                                                                                                          | Packaging unit                            | 1                 |
| Operating voltage DC max. 250 V Operating voltage AC (UL-listed) 30 V                                                                                                                                                                                                                                                                                                                                                                                                                                                                                                                                                                                                                                                                                                                                                                                                                                                                                                                                                                                                                                                                                                                                                                                                                                                                                                                                                                                                                                                                                                                                                                                                                                                                                                                                                                                                                                                                                                                                                                                                                                                          | Electrical data   Supply                  |                   |
| Operating voltage DC max. 250 V Operating voltage AC (UL-listed) 30 V                                                                                                                                                                                                                                                                                                                                                                                                                                                                                                                                                                                                                                                                                                                                                                                                                                                                                                                                                                                                                                                                                                                                                                                                                                                                                                                                                                                                                                                                                                                                                                                                                                                                                                                                                                                                                                                                                                                                                                                                                                                          | Operating voltage AC max.                 | 250 V             |
| Operating voltage AC (UL-listed) 30 V                                                                                                                                                                                                                                                                                                                                                                                                                                                                                                                                                                                                                                                                                                                                                                                                                                                                                                                                                                                                                                                                                                                                                                                                                                                                                                                                                                                                                                                                                                                                                                                                                                                                                                                                                                                                                                                                                                                                                                                                                                                                                          |                                           | 250 V             |
|                                                                                                                                                                                                                                                                                                                                                                                                                                                                                                                                                                                                                                                                                                                                                                                                                                                                                                                                                                                                                                                                                                                                                                                                                                                                                                                                                                                                                                                                                                                                                                                                                                                                                                                                                                                                                                                                                                                                                                                                                                                                                                                                |                                           | 30 V              |
|                                                                                                                                                                                                                                                                                                                                                                                                                                                                                                                                                                                                                                                                                                                                                                                                                                                                                                                                                                                                                                                                                                                                                                                                                                                                                                                                                                                                                                                                                                                                                                                                                                                                                                                                                                                                                                                                                                                                                                                                                                                                                                                                |                                           | 30 V              |