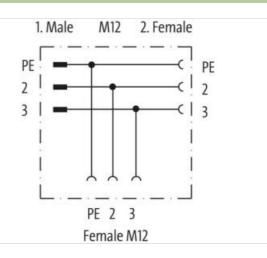

## T-Coupler M12 female / M12 male/female C-cod.

3-pol. 230V

T-coupler Male straight – females straight M12 – M12, 3-pole Distribution function (NO) Plastic housings with good resistance against chemicals and oils. The resistance to aggressive media should be individually tested for your application. Further details on request.