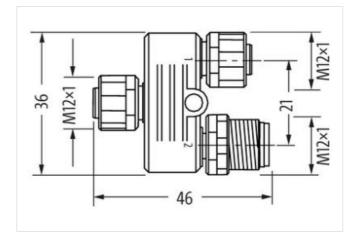

| customs tariff number                    | 85366990                                                                                                                                       |  |
|------------------------------------------|------------------------------------------------------------------------------------------------------------------------------------------------|--|
| GTIN                                     | 4048879489256                                                                                                                                  |  |
| Packaging unit                           | 1                                                                                                                                              |  |
| Electrical data   Supply                 |                                                                                                                                                |  |
| Operating voltage AC max.                | 230 V                                                                                                                                          |  |
| Operating voltage DC max.                | 230 V                                                                                                                                          |  |
| Current operating per contact max.       | 4 A                                                                                                                                            |  |
| Installation   Connection                |                                                                                                                                                |  |
| Tightening torque                        | 0,6 Nm                                                                                                                                         |  |
| Mounting set                             | M12 x 1                                                                                                                                        |  |
| Device protection   Electrical           |                                                                                                                                                |  |
| Degree of protection (EN IEC 60529)      | IP67                                                                                                                                           |  |
| Additional condition protection degree   | inserted, screwed                                                                                                                              |  |
| Rated surge voltage                      | 2,5 kV                                                                                                                                         |  |
| Mechanical data   Material data          |                                                                                                                                                |  |
| Locking material                         | Plastic                                                                                                                                        |  |
| Mechanical data   Mounting data          |                                                                                                                                                |  |
| Mounting method                          | inserted, screwed, Shaking protection                                                                                                          |  |
| Environmental characteristics   Climatic |                                                                                                                                                |  |
| Operating temperature min.               | -25 °C                                                                                                                                         |  |
| Operating temperature max.               | 85 °C                                                                                                                                          |  |
| Important installation notes             |                                                                                                                                                |  |
| Note on strain relief                    | Protect the connectors by suitable measures from mechanical loads, e.g. by the usage of cable ties.                                            |  |
| Note on bending radius                   | Attention: Observe the permissible bending radii when laying cables, as the IP protection class can be endangered by excessive bending forces. |  |