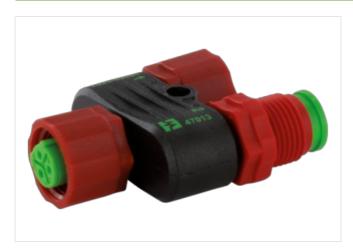

## T-Coupler M12 female / M12 male/female C-cod.

3-pol. 230V

T-coupler Male straight – females straight M12 – M12, 3-pole Distribution function (NO) Plastic housings with good resistance against chemicals and oils. The resistance to aggressive media should be individually tested for your application. Further details on request.

## Link to Product

Illustration

Product may differ from Image

| 27279218 |                                                                                  |
|----------|----------------------------------------------------------------------------------|
| 27279221 |                                                                                  |
| 27440104 |                                                                                  |
| 27440104 |                                                                                  |
| 27440106 |                                                                                  |
| 27440106 |                                                                                  |
| 27440106 |                                                                                  |
| 27440106 |                                                                                  |
| EC002062 |                                                                                  |
|          | 27279221<br>27440104<br>27440106<br>27440106<br>27440106<br>27440106<br>27440106 |