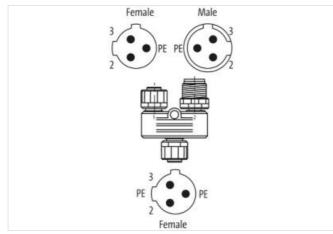

## T-Coupler M12 female / M12 male/female C-cod.

3-pol. 230V

T-coupler Male straight – females straight M12 – M12, 3-pole Distribution function (NO) Plastic housings with good resistance against chemicals and oils. The resistance to aggressive media should be individually tested for your application. Further details on request.