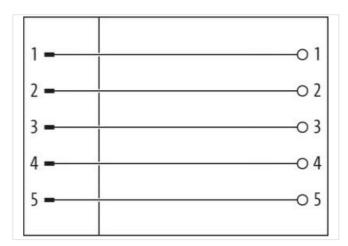

## M12 male 0° A-cod. screw terminal

5-pol. 0,14 - 1,5mm<sup>2</sup>, 2,5 - 8mm

AIDA conform Male straight M12, 5-pole Screw terminals

Sealing range (cable Ø): 4...8 mm

Plastic housings with good resistance against chemicals and oils.