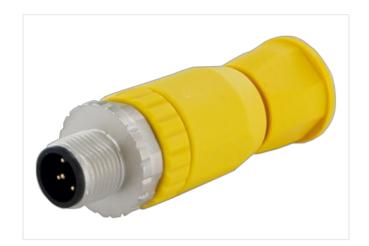

## Illustration

Product may differ from Image

| Family construction form M12             |
|------------------------------------------|
|                                          |
| Coding A                                 |
| Degree of protection (EN IEC 60529) IP67 |
| Commercial data                          |
| ECLASS-6.0 27279221                      |
| ECLASS-7.0 27440104                      |
| ECLASS-8.0 27440104                      |