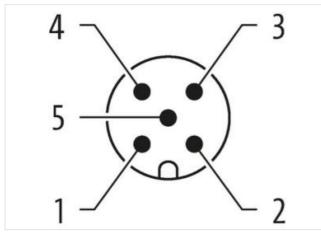

## M12 male 0° A-cod. screw terminal

5-pol. 0,14 - 1,5mm<sup>2</sup>, 2,5 - 8mm

AIDA conform Male straight M12, 5-pole Screw terminals

Sealing range (cable Ø): 4...8 mm

Plastic housings with good resistance against chemicals and oils.