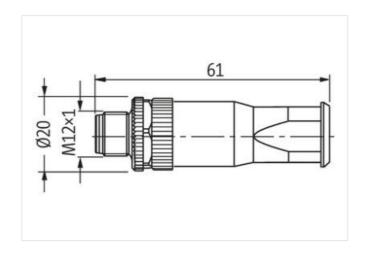

## M12 male 0° A-cod. screw terminal

5-pol. 0,14 - 1,5mm<sup>2</sup>, 2,5 - 8mm

AIDA conform Male straight M12, 5-pole Screw terminals

Sealing range (cable Ø): 4...8 mm

Plastic housings with good resistance against chemicals and oils.