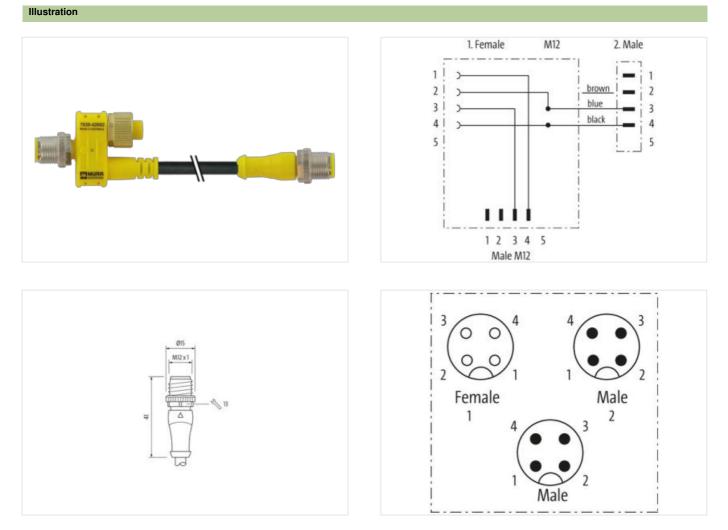

## T-Coupler M12 male/ M12 male w.cable+female A-cod.

4-pol. / 4-pol. + 4-pol.

AIDA conform T-coupler (Slim Line) Male straight – female/male straight M12 – M12, 2-pole Connection cable 0.2 m Distribution function (NO) for Cube67 (K3) Plastic housings with good resistance against chemicals and oils. The resistance to aggressive media should be individually tested for your application. Further details on request.