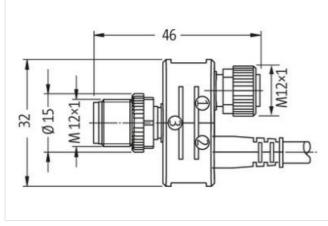

## T-Coupler M12 male/ M12 male w.cable+female A-cod.

4-pol. / 4-pol. + 4-pol.

AIDA conform T-coupler (Slim Line) Male straight – female/male straight M12 – M12, 2-pole Connection cable 0.2 m Distribution function (NO) for Cube67 (K3) Plastic housings with good resistance against chemicals and oils. The resistance to aggressive media should be individually tested for your application. Further details on request.