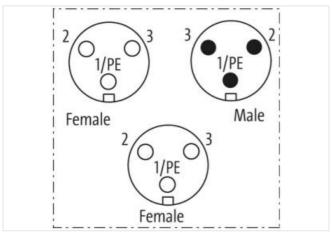

## Mini (7/8) 3 pole Tee, Male (Ext.)/2x Female

Yellow Housing

T-coupler 7/8" - 7/8", female/male 3-pole Parallel circuit