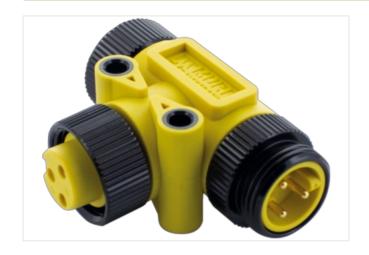

## Mini (7/8) 3 pole Tee, Male (Ext.)/2x Female

Yellow Housing

T-coupler 7/8" - 7/8", female/male 3-pole Parallel circuit

## Illustration

Product may differ from Image

| Commercial data       |               |
|-----------------------|---------------|
| ECLASS-10.1           | 27440106      |
| ECLASS-11.1           | 27440106      |
| ECLASS-12.0           | 27440106      |
| customs tariff number | 85366990      |
| GTIN                  | 4065909016022 |
| Packaging unit        | 1             |