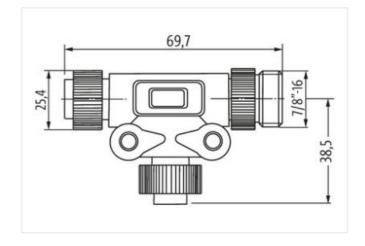

## Mini (7/8) 3 pole Tee, Male (Ext.)/2x Female

Yellow Housing

T-coupler 7/8" - 7/8", female/male 3-pole Parallel circuit