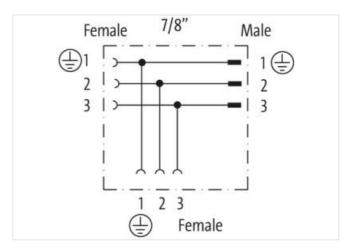

## Mini (7/8) 3 pole Tee, Male (Ext.)/2x Female

Yellow Housing

T-coupler 7/8" - 7/8", female/male 3-pole Parallel circuit