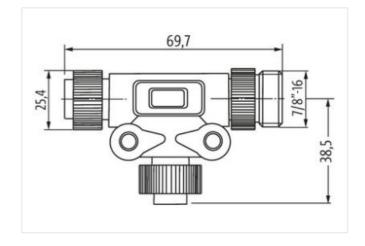

## Mini (7/8) 5 pole Tee, Male (Ext.)/2x Female

Yellow Housing

5-pole T-coupler 7/8" - 7/8", female/male Parallel circuit