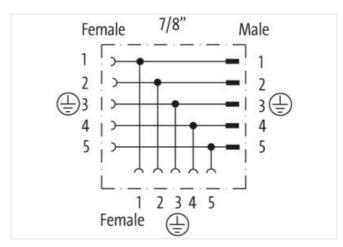

## Mini (7/8) 5 pole Tee, Male (Ext.)/2x Female

Yellow Housing

5-pole T-coupler 7/8" - 7/8", female/male Parallel circuit