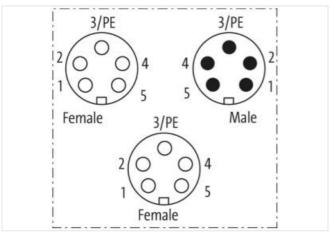

## Mini (7/8) 5 pole Tee, Male (Ext.)/2x Female

Yellow Housing

5-pole T-coupler 7/8" - 7/8", female/male Parallel circuit