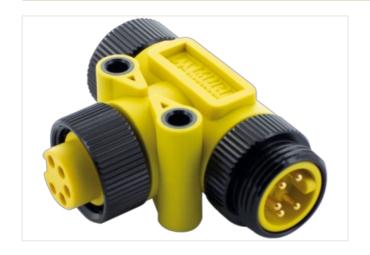

## Mini (7/8) 5 pole Tee, Male (Ext.)/2x Female

Yellow Housing

5-pole T-coupler 7/8" - 7/8", female/male Parallel circuit

## Illustration

Product may differ from Image

| Commercial data       |               |
|-----------------------|---------------|
| ECLASS-10.1           | 27440106      |
| ECLASS-11.1           | 27440106      |
| ECLASS-12.0           | 27440106      |
| customs tariff number | 85366990      |
| GTIN                  | 4065909016145 |
| Packaging unit        | 1             |