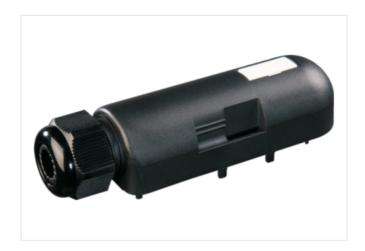

## CAP FOR EXACT8, LONG, WITH 18-POLE SPRING-TERM.

Without homerun-cable

Connection cap long Spring clamp terminals, 18-pole Further cable lengths on request.

Plastic housings with good resistance against chemicals and oils.

## Illustration

Product may differ from Image

| Commercial data |          |
|-----------------|----------|
| ECLASS-6.0      | 27143423 |
| ECLASS-6.1      | 27279219 |
| ECLASS-7.0      | 27279219 |
| ECLASS-8.0      | 27279219 |
| ECLASS-9.0      | 27440108 |