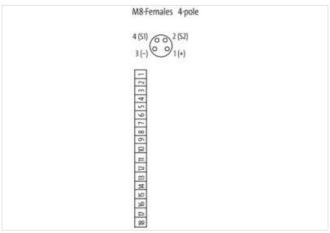

## CAP FOR EXACT8, LONG, WITH 18-POLE SPRING-TERM.

Without homerun-cable

Connection cap long Spring clamp terminals, 18-pole Further cable lengths on request.

Plastic housings with good resistance against chemicals and oils.

| ECLASS-10.1                              | 27440111        |
|------------------------------------------|-----------------|
| ECLASS-11.1                              | 27440111        |
| ECLASS-12.0                              | 27440111        |
| ETIM-5.0                                 | EC002585        |
| customs tariff number                    | 85369010        |
| GTIN                                     | 4048879056625   |
| Packaging unit                           | 1               |
| Device protection   Media                |                 |
| Flame resistance                         | flame retardant |
| Mechanical data   Material data          |                 |
| Material housing                         | Plastic         |
| Environmental characteristics   Climatic |                 |
| Operating temperature min.               | -20 °C          |
| Operating temperature max.               | 80 °C           |
| Connection type 1                        |                 |
| Family construction form                 | Сар             |
| No. of poles                             | 18              |