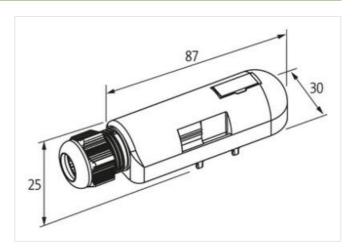

## CAP FOR EXACT8, LONG, WITH 18-POLE SPRING-TERM.

Without homerun-cable

Connection cap long Spring clamp terminals, 18-pole Further cable lengths on request.

Plastic housings with good resistance against chemicals and oils.

## Illustration

Product may differ from Image

| Commercial data |          |
|-----------------|----------|
| ECLASS-6.0      | 27143423 |
| ECLASS-6.1      | 27279219 |
| ECLASS-7.0      | 27279219 |
| ECLASS-8.0      | 27279219 |
| ECLASS-9.0      | 27440108 |