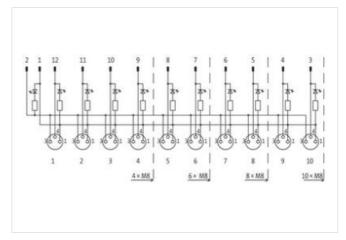

## **EXACT8, 4XM8, 3 POLE BASIC HOUSING, NPN-LED'S**

Without connector cable

4-way, 3-pole Inline face or side mounting for NPN signals 24 V DC

Plastic housings with good resistance against chemicals and oils.

| ETIM-5.0                                 | EC002585                   |
|------------------------------------------|----------------------------|
| customs tariff number                    | 85369010                   |
| GTIN                                     | 4048879056601              |
| Packaging unit                           | 1                          |
| Electrical data   Supply                 |                            |
| Operating voltage DC                     | 24 V                       |
| Current operating per contact max.       | 2 A                        |
| Total current max.                       | 8 A                        |
| Device protection   Electrical           |                            |
| Degree of protection (EN IEC 60529)      | IP65, IP67                 |
| Environmental characteristics   Climatic | c                          |
| Operating temperature min.               | -20 °C                     |
| Operating temperature max.               | 70 °C                      |
| Additional condition temperature range   | depending on cable quality |
| Connection type 2                        |                            |
| Family construction form                 | Сар                        |
| No. of poles                             | 12                         |
| Family construction form                 | M8                         |
| Gender                                   | female                     |
| Color contact carrier                    | black                      |
| Coding                                   | A                          |
| No. of poles                             | 3                          |
| PIN 1                                    | +                          |
| PIN 3                                    | -                          |
| PIN 4                                    | S                          |