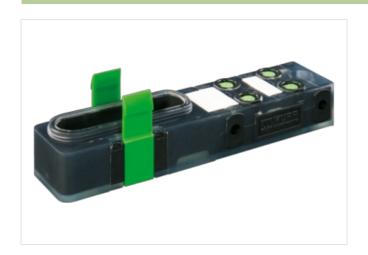

## **EXACT8, 4XM8, 3 POLE BASIC HOUSING, NPN-LED'S**

Without connector cable

4-way, 3-pole Inline face or side mounting for NPN signals 24 V DC

Plastic housings with good resistance against chemicals and oils.

## Illustration

Product may differ from Image

| Commercial data |          |  |
|-----------------|----------|--|
| ECLASS-6.0      | 27279219 |  |
| ECLASS-7.0      | 27279219 |  |
| ECLASS-8.0      | 27279219 |  |
| ECLASS-9.0      | 27440108 |  |