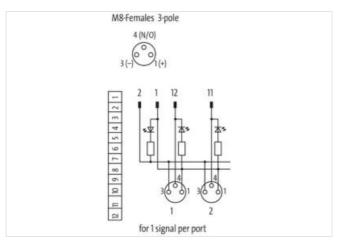

## **EXACT8, 4XM8, 3 POLE BASIC HOUSING, NPN-LED'S**

Without connector cable

4-way, 3-pole Inline face or side mounting for NPN signals 24 V DC

Plastic housings with good resistance against chemicals and oils.

| ETIM-5.0                                 | EC002585                   |
|------------------------------------------|----------------------------|
| customs tariff number                    | 85369010                   |
| GTIN                                     | 4048879056601              |
| Packaging unit                           | 1                          |
| Electrical data   Supply                 |                            |
| Operating voltage DC                     | 24 V                       |
| Current operating per contact max.       | 2 A                        |
| Total current max.                       | 8 A                        |
| Device protection   Electrical           |                            |
| Degree of protection (EN IEC 60529)      | IP65, IP67                 |
| Environmental characteristics   Climatic | c                          |
| Operating temperature min.               | -20 °C                     |
| Operating temperature max.               | 70 °C                      |
| Additional condition temperature range   | depending on cable quality |
| Connection type 2                        |                            |
| Family construction form                 | Сар                        |
| No. of poles                             | 12                         |
| Family construction form                 | M8                         |
| Gender                                   | female                     |
| Color contact carrier                    | black                      |
| Coding                                   | A                          |
| No. of poles                             | 3                          |
| PIN 1                                    | +                          |
| PIN 3                                    | -                          |
| PIN 4                                    | S                          |