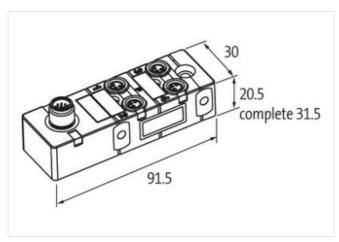

## **EXACT8, 4XM8, 3 POLE**

Conn. M12 8 pole

4-way, 3-pole M12 (8-pole)

Inline face or side mounting

Plastic housings with good resistance against chemicals and oils.

The resistance to aggressive media should be individually tested for your application. Further details on request.

## Illustration

Product may differ from Image

| Commercial data |          |  |
|-----------------|----------|--|
| ECLASS-6.0      | 27279219 |  |
| ECLASS-6.1      | 27279219 |  |
| ECLASS-7.0      | 27279219 |  |
| ECLASS-8.0      | 27279219 |  |