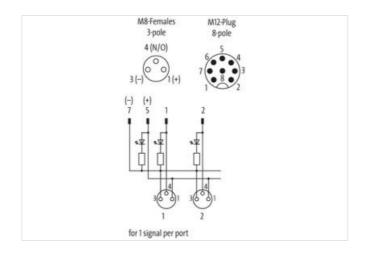

| ECLASS-9.0                                                                                                                                                                                                                              | 27440108                                                                       |
|-----------------------------------------------------------------------------------------------------------------------------------------------------------------------------------------------------------------------------------------|--------------------------------------------------------------------------------|
| ECLASS-10.1                                                                                                                                                                                                                             | 27440111                                                                       |
| ECLASS-11.1                                                                                                                                                                                                                             | 27440111                                                                       |
| ECLASS-12.0                                                                                                                                                                                                                             | 27440111                                                                       |
| ETIM-5.0                                                                                                                                                                                                                                | EC002585                                                                       |
| customs tariff number                                                                                                                                                                                                                   | 85369010                                                                       |
| GTIN                                                                                                                                                                                                                                    | 4048879056304                                                                  |
| Packaging unit                                                                                                                                                                                                                          | 1                                                                              |
| Electrical data   Supply                                                                                                                                                                                                                |                                                                                |
| Operating voltage DC                                                                                                                                                                                                                    | 24 V                                                                           |
| Current operating per contact max.                                                                                                                                                                                                      | 2 A                                                                            |
| Device protection   Electrical                                                                                                                                                                                                          |                                                                                |
| Degree of protection (EN IEC 60529)                                                                                                                                                                                                     | IP65, IP67                                                                     |
| Device protection   Media                                                                                                                                                                                                               |                                                                                |
| Flame resistance                                                                                                                                                                                                                        | flame retardant                                                                |
| Mechanical data   Material data                                                                                                                                                                                                         |                                                                                |
| Material housing                                                                                                                                                                                                                        | Plastic                                                                        |
| Environmental characteristics   Climatic                                                                                                                                                                                                |                                                                                |
| Operating temperature min.                                                                                                                                                                                                              | -20 °C                                                                         |
| Operating temperature max.                                                                                                                                                                                                              | 70 °C                                                                          |
| Additional condition temperature range                                                                                                                                                                                                  | depending on cable quality                                                     |
| ridditional containon temporature range                                                                                                                                                                                                 | doportioning on cause quanty                                                   |
| Connection type 2                                                                                                                                                                                                                       | appending on subject quality                                                   |
|                                                                                                                                                                                                                                         | M12                                                                            |
| Connection type 2                                                                                                                                                                                                                       |                                                                                |
| Connection type 2 Family construction form                                                                                                                                                                                              | M12                                                                            |
| Connection type 2 Family construction form Gender                                                                                                                                                                                       | M12 male                                                                       |
| Connection type 2 Family construction form Gender Color contact carrier                                                                                                                                                                 | M12 male black                                                                 |
| Connection type 2 Family construction form Gender Color contact carrier Coding                                                                                                                                                          | M12 male black A                                                               |
| Connection type 2  Family construction form  Gender  Color contact carrier  Coding  No. of poles                                                                                                                                        | M12 male black A 8                                                             |
| Connection type 2  Family construction form  Gender  Color contact carrier  Coding  No. of poles  PIN 1                                                                                                                                 | M12 male black A 8 S 1                                                         |
| Connection type 2 Family construction form Gender Color contact carrier Coding No. of poles PIN 1 PIN 2                                                                                                                                 | M12 male black A 8 S 1 S 2                                                     |
| Connection type 2 Family construction form Gender Color contact carrier Coding No. of poles PIN 1 PIN 2 PIN 3                                                                                                                           | M12 male black A 8 S1 S2 S3                                                    |
| Connection type 2  Family construction form  Gender  Color contact carrier  Coding  No. of poles  PIN 1  PIN 2  PIN 3  PIN 4                                                                                                            | M12 male black A 8 S 1 S 2 S 3 S 4                                             |
| Connection type 2  Family construction form  Gender  Color contact carrier  Coding  No. of poles  PIN 1  PIN 2  PIN 3  PIN 4  PIN 5                                                                                                     | M12 male black A 8 S 1 S 2 S 3 S 4 24 V DC                                     |
| Connection type 2  Family construction form  Gender  Color contact carrier  Coding  No. of poles  PIN 1  PIN 2  PIN 3  PIN 4  PIN 5  PIN 6                                                                                              | M12 male black A 8 S 1 S 2 S 3 S 4 24 V DC S 5                                 |
| Connection type 2  Family construction form  Gender  Color contact carrier  Coding  No. of poles  PIN 1  PIN 2  PIN 3  PIN 4  PIN 5  PIN 6  PIN 7  PIN 8  Family construction form                                                      | M12 male black A 8 S 1 S 2 S 3 S 4 24 V DC S 5                                 |
| Connection type 2  Family construction form  Gender  Color contact carrier  Coding  No. of poles  PIN 1  PIN 2  PIN 3  PIN 4  PIN 5  PIN 6  PIN 7  PIN 8                                                                                | M12 male black  A 8 S 1 S 2 S 3 S 4 24 V DC S 5 0 V                            |
| Connection type 2  Family construction form  Gender  Color contact carrier  Coding  No. of poles  PIN 1  PIN 2  PIN 3  PIN 4  PIN 5  PIN 6  PIN 7  PIN 8  Family construction form                                                      | M12 male black  A 8 S 1 S 2 S 3 S 4 24 V DC S 5 0 V S 6                        |
| Connection type 2  Family construction form  Gender  Color contact carrier  Coding  No. of poles  PIN 1  PIN 2  PIN 3  PIN 4  PIN 5  PIN 6  PIN 7  PIN 8  Family construction form  Gender  Color contact carrier  Coding               | M12 male black A 8 S1 S2 S3 S4 24 V DC S5 0 V S6 M8 female black A             |
| Connection type 2  Family construction form  Gender  Color contact carrier  Coding  No. of poles  PIN 1  PIN 2  PIN 3  PIN 4  PIN 5  PIN 6  PIN 7  PIN 8  Family construction form  Gender  Color contact carrier  Coding  No. of poles | M12 male black  A 8 S1 S2 S3 S4 24 V DC S5 0 V S6 M8 female black  A 3         |
| Family construction form  Gender  Color contact carrier  Coding  No. of poles  PIN 1  PIN 2  PIN 3  PIN 4  PIN 5  PIN 6  PIN 7  PIN 8  Family construction form  Gender  Color contact carrier  Coding  No. of poles                    | M12 male black  A 8 S1 S2 S3 S4 24 V DC S5 0 V S6 M8 female black  A 3 24 V DC |
| Connection type 2  Family construction form  Gender  Color contact carrier  Coding  No. of poles  PIN 1  PIN 2  PIN 3  PIN 4  PIN 5  PIN 6  PIN 7  PIN 8  Family construction form  Gender  Color contact carrier  Coding  No. of poles | M12 male black  A 8 S1 S2 S3 S4 24 V DC S5 0 V S6 M8 female black  A 3         |