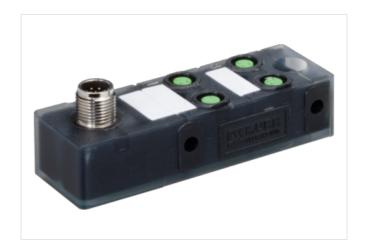

## **EXACT8, 4XM8, 3 POLE**

Conn. M12 8 pole

4-way, 3-pole M12 (8-pole)

Inline face or side mounting

Plastic housings with good resistance against chemicals and oils.

The resistance to aggressive media should be individually tested for your application. Further details on request.

## Illustration

Product may differ from Image

| Commercial data |          |  |
|-----------------|----------|--|
| ECLASS-6.0      | 27279219 |  |
| ECLASS-6.1      | 27279219 |  |
| ECLASS-7.0      | 27279219 |  |
| ECLASS-8.0      | 27279219 |  |