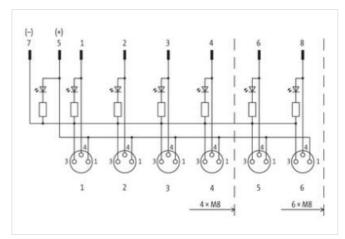

## **EXACT8, 4XM8, 3 POLE**

Conn. M12 8 pole

4-way, 3-pole M12 (8-pole)

Inline face or side mounting

Plastic housings with good resistance against chemicals and oils.

The resistance to aggressive media should be individually tested for your application. Further details on request.

| ECLASS-9.0                                                                                                                                                                                                                              | 27440108                                                                       |
|-----------------------------------------------------------------------------------------------------------------------------------------------------------------------------------------------------------------------------------------|--------------------------------------------------------------------------------|
| ECLASS-10.1                                                                                                                                                                                                                             | 27440111                                                                       |
| ECLASS-11.1                                                                                                                                                                                                                             | 27440111                                                                       |
| ECLASS-12.0                                                                                                                                                                                                                             | 27440111                                                                       |
| ETIM-5.0                                                                                                                                                                                                                                | EC002585                                                                       |
| customs tariff number                                                                                                                                                                                                                   | 85369010                                                                       |
| GTIN                                                                                                                                                                                                                                    | 4048879056304                                                                  |
| Packaging unit                                                                                                                                                                                                                          | 1                                                                              |
| Electrical data   Supply                                                                                                                                                                                                                |                                                                                |
| Operating voltage DC                                                                                                                                                                                                                    | 24 V                                                                           |
| Current operating per contact max.                                                                                                                                                                                                      | 2 A                                                                            |
| Device protection   Electrical                                                                                                                                                                                                          |                                                                                |
| Degree of protection (EN IEC 60529)                                                                                                                                                                                                     | IP65, IP67                                                                     |
| Device protection   Media                                                                                                                                                                                                               |                                                                                |
| Flame resistance                                                                                                                                                                                                                        | flame retardant                                                                |
| Mechanical data   Material data                                                                                                                                                                                                         |                                                                                |
| Material housing                                                                                                                                                                                                                        | Plastic                                                                        |
| Environmental characteristics   Climatic                                                                                                                                                                                                |                                                                                |
| Operating temperature min.                                                                                                                                                                                                              | -20 °C                                                                         |
| Operating temperature max.                                                                                                                                                                                                              | 70 °C                                                                          |
| Additional condition temperature range                                                                                                                                                                                                  | depending on cable quality                                                     |
| ridditional containon temporature range                                                                                                                                                                                                 | doportioning on cause quanty                                                   |
| Connection type 2                                                                                                                                                                                                                       | appending on subject quality                                                   |
|                                                                                                                                                                                                                                         | M12                                                                            |
| Connection type 2                                                                                                                                                                                                                       |                                                                                |
| Connection type 2 Family construction form                                                                                                                                                                                              | M12                                                                            |
| Connection type 2 Family construction form Gender                                                                                                                                                                                       | M12 male                                                                       |
| Connection type 2 Family construction form Gender Color contact carrier                                                                                                                                                                 | M12 male black                                                                 |
| Connection type 2 Family construction form Gender Color contact carrier Coding                                                                                                                                                          | M12 male black A                                                               |
| Connection type 2  Family construction form  Gender  Color contact carrier  Coding  No. of poles                                                                                                                                        | M12 male black A 8                                                             |
| Connection type 2  Family construction form  Gender  Color contact carrier  Coding  No. of poles  PIN 1                                                                                                                                 | M12 male black A 8 S 1                                                         |
| Connection type 2 Family construction form Gender Color contact carrier Coding No. of poles PIN 1 PIN 2                                                                                                                                 | M12 male black A 8 S 1 S 2                                                     |
| Connection type 2 Family construction form Gender Color contact carrier Coding No. of poles PIN 1 PIN 2 PIN 3                                                                                                                           | M12 male black A 8 S1 S2 S3                                                    |
| Connection type 2  Family construction form  Gender  Color contact carrier  Coding  No. of poles  PIN 1  PIN 2  PIN 3  PIN 4                                                                                                            | M12 male black A 8 S 1 S 2 S 3 S 4                                             |
| Connection type 2  Family construction form  Gender  Color contact carrier  Coding  No. of poles  PIN 1  PIN 2  PIN 3  PIN 4  PIN 5                                                                                                     | M12 male black A 8 S 1 S 2 S 3 S 4 24 V DC                                     |
| Connection type 2  Family construction form  Gender  Color contact carrier  Coding  No. of poles  PIN 1  PIN 2  PIN 3  PIN 4  PIN 5  PIN 6                                                                                              | M12 male black A 8 S 1 S 2 S 3 S 4 24 V DC S 5                                 |
| Connection type 2  Family construction form  Gender  Color contact carrier  Coding  No. of poles  PIN 1  PIN 2  PIN 3  PIN 4  PIN 5  PIN 6  PIN 7  PIN 8  Family construction form                                                      | M12 male black A 8 S 1 S 2 S 3 S 4 24 V DC S 5                                 |
| Connection type 2  Family construction form  Gender  Color contact carrier  Coding  No. of poles  PIN 1  PIN 2  PIN 3  PIN 4  PIN 5  PIN 6  PIN 7  PIN 8                                                                                | M12 male black  A 8 S 1 S 2 S 3 S 4 24 V DC S 5 0 V                            |
| Connection type 2  Family construction form  Gender  Color contact carrier  Coding  No. of poles  PIN 1  PIN 2  PIN 3  PIN 4  PIN 5  PIN 6  PIN 7  PIN 8  Family construction form                                                      | M12 male black  A 8 S 1 S 2 S 3 S 4 24 V DC S 5 0 V S 6                        |
| Connection type 2  Family construction form  Gender  Color contact carrier  Coding  No. of poles  PIN 1  PIN 2  PIN 3  PIN 4  PIN 5  PIN 6  PIN 7  PIN 8  Family construction form  Gender  Color contact carrier  Coding               | M12 male black A 8 S1 S2 S3 S4 24 V DC S5 0 V S6 M8 female black A             |
| Connection type 2  Family construction form  Gender  Color contact carrier  Coding  No. of poles  PIN 1  PIN 2  PIN 3  PIN 4  PIN 5  PIN 6  PIN 7  PIN 8  Family construction form  Gender  Color contact carrier  Coding  No. of poles | M12 male black  A 8 S1 S2 S3 S4 24 V DC S5 0 V S6 M8 female black  A 3         |
| Family construction form  Gender  Color contact carrier  Coding  No. of poles  PIN 1  PIN 2  PIN 3  PIN 4  PIN 5  PIN 6  PIN 7  PIN 8  Family construction form  Gender  Color contact carrier  Coding  No. of poles                    | M12 male black  A 8 S1 S2 S3 S4 24 V DC S5 0 V S6 M8 female black  A 3 24 V DC |
| Connection type 2  Family construction form  Gender  Color contact carrier  Coding  No. of poles  PIN 1  PIN 2  PIN 3  PIN 4  PIN 5  PIN 6  PIN 7  PIN 8  Family construction form  Gender  Color contact carrier  Coding  No. of poles | M12 male black  A 8 S1 S2 S3 S4 24 V DC S5 0 V S6 M8 female black  A 3         |