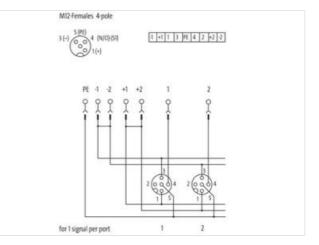

Murrelektronik bv | Noorderlaan 147-b9 | B-2030 Antwerpen | Fon +32 (0)380 868 81 | Fax | shop@murrelektronik.be | shop.murrelektronik.be

| ECLASS-9.0                                                                                                                                                                                                                                                                                                                                                                                                                                           | 27440108                                                                                                                                                  |
|------------------------------------------------------------------------------------------------------------------------------------------------------------------------------------------------------------------------------------------------------------------------------------------------------------------------------------------------------------------------------------------------------------------------------------------------------|-----------------------------------------------------------------------------------------------------------------------------------------------------------|
| ECLASS-10.1                                                                                                                                                                                                                                                                                                                                                                                                                                          | 27440111                                                                                                                                                  |
| ECLASS-11.1                                                                                                                                                                                                                                                                                                                                                                                                                                          | 27440111                                                                                                                                                  |
| ECLASS-12.0                                                                                                                                                                                                                                                                                                                                                                                                                                          | 27440111                                                                                                                                                  |
| ETIM-5.0                                                                                                                                                                                                                                                                                                                                                                                                                                             | EC002585                                                                                                                                                  |
| customs tariff number                                                                                                                                                                                                                                                                                                                                                                                                                                | 85369010                                                                                                                                                  |
| GTIN                                                                                                                                                                                                                                                                                                                                                                                                                                                 | 4048879055932                                                                                                                                             |
| Packaging unit                                                                                                                                                                                                                                                                                                                                                                                                                                       | 1                                                                                                                                                         |
| Electrical data   Supply                                                                                                                                                                                                                                                                                                                                                                                                                             |                                                                                                                                                           |
| Operating voltage AC                                                                                                                                                                                                                                                                                                                                                                                                                                 | 125 V                                                                                                                                                     |
| Operating voltage DC                                                                                                                                                                                                                                                                                                                                                                                                                                 | 125 V                                                                                                                                                     |
| Current operating per contact max.                                                                                                                                                                                                                                                                                                                                                                                                                   | 4 A                                                                                                                                                       |
| Total current max.                                                                                                                                                                                                                                                                                                                                                                                                                                   | 8 A                                                                                                                                                       |
| Installation                                                                                                                                                                                                                                                                                                                                                                                                                                         |                                                                                                                                                           |
| Connection cross section max.                                                                                                                                                                                                                                                                                                                                                                                                                        | 1,5 mm <sup>2</sup>                                                                                                                                       |
| AWG number max.                                                                                                                                                                                                                                                                                                                                                                                                                                      | 16                                                                                                                                                        |
| Installation   Connection                                                                                                                                                                                                                                                                                                                                                                                                                            |                                                                                                                                                           |
| Connection                                                                                                                                                                                                                                                                                                                                                                                                                                           | Screw plug-in terminals                                                                                                                                   |
| Device protection   Electrical                                                                                                                                                                                                                                                                                                                                                                                                                       |                                                                                                                                                           |
| Degree of protection (EN IEC 60529)                                                                                                                                                                                                                                                                                                                                                                                                                  | IP65, IP67                                                                                                                                                |
|                                                                                                                                                                                                                                                                                                                                                                                                                                                      |                                                                                                                                                           |
| Device protection   Media                                                                                                                                                                                                                                                                                                                                                                                                                            |                                                                                                                                                           |
| Device protection   Media<br>Flame resistance                                                                                                                                                                                                                                                                                                                                                                                                        | flame retardant                                                                                                                                           |
|                                                                                                                                                                                                                                                                                                                                                                                                                                                      | flame retardant                                                                                                                                           |
| Flame resistance                                                                                                                                                                                                                                                                                                                                                                                                                                     | flame retardant<br>Plastic                                                                                                                                |
| Flame resistance<br>Mechanical data   Material data                                                                                                                                                                                                                                                                                                                                                                                                  |                                                                                                                                                           |
| Flame resistance<br>Mechanical data   Material data<br>Material housing                                                                                                                                                                                                                                                                                                                                                                              |                                                                                                                                                           |
| Flame resistance<br>Mechanical data   Material data<br>Material housing<br>Environmental characteristics   Climatic                                                                                                                                                                                                                                                                                                                                  | Plastic                                                                                                                                                   |
| Flame resistance Mechanical data   Material data Material housing Environmental characteristics   Climatic Operating temperature min.                                                                                                                                                                                                                                                                                                                | Plastic<br>-20 °C                                                                                                                                         |
| Flame resistance Mechanical data   Material data Material housing Environmental characteristics   Climatic Operating temperature min. Operating temperature max.                                                                                                                                                                                                                                                                                     | Plastic<br>-20 °C                                                                                                                                         |
| Flame resistance<br>Mechanical data   Material data<br>Material housing<br>Environmental characteristics   Climatic<br>Operating temperature min.<br>Operating temperature max.<br>Connection type 2                                                                                                                                                                                                                                                 | Plastic<br>-20 °C<br>70 °C                                                                                                                                |
| Flame resistance Mechanical data   Material data Material housing Environmental characteristics   Climatic Operating temperature min. Operating temperature max. Connection type 2 Family construction form                                                                                                                                                                                                                                          | Plastic<br>-20 °C<br>70 °C<br>Cap                                                                                                                         |
| Flame resistance Mechanical data   Material data Material housing Environmental characteristics   Climatic Operating temperature min. Operating temperature max. Connection type 2 Family construction form No. of poles                                                                                                                                                                                                                             | Plastic<br>-20 °C<br>70 °C<br>-20 °C<br>12                                                                                                                |
| Flame resistance         Mechanical data   Material data         Material housing         Environmental characteristics   Climatic         Operating temperature min.         Operating temperature max.         Connection type 2         Family construction form         No. of poles         Family construction form         Gender         Color contact carrier                                                                               | Plastic         -20 °C         70 °C         Cap         12         M12                                                                                   |
| Flame resistance         Mechanical data   Material data         Material housing         Environmental characteristics   Climatic         Operating temperature min.         Operating temperature max.         Connection type 2         Family construction form         No. of poles         Family construction form         Gender         Color contact carrier         Coding                                                                | Plastic         -20 °C         70 °C         Cap         12         M12         female         black         A                                            |
| Flame resistance Mechanical data   Material data Material housing Environmental characteristics   Climatic Operating temperature min. Operating temperature max. Connection type 2 Family construction form No. of poles Family construction form Gender Color contact carrier Coding No. of poles                                                                                                                                                   | Plastic -20 °C -20 °C 70 °C Cap 12 M12 female black                                                                                                       |
| Flame resistance         Mechanical data   Material data         Material housing         Environmental characteristics   Climatic         Operating temperature min.         Operating temperature max.         Connection type 2         Family construction form         No. of poles         Family construction form         Gender         Color contact carrier         Coding         No. of poles         PIN 1                             | Plastic         -20 °C         70 °C         Cap         12         M12         female         black         A                                            |
| Flame resistance         Mechanical data   Material data         Material housing         Environmental characteristics   Climatic         Operating temperature min.         Operating temperature max.         Connection type 2         Family construction form         No. of poles         Family construction form         Gender         Color contact carrier         Coding         No. of poles         PIN 1         PIN 2               | Plastic         -20 °C         70 °C         Cap         12         M12         female         black         A         4                                  |
| Flame resistance         Mechanical data   Material data         Material housing         Environmental characteristics   Climatic         Operating temperature min.         Operating temperature max.         Connection type 2         Family construction form         No. of poles         Family construction form         Gender         Color contact carrier         Coding         No. of poles         PIN 1         PIN 2         PIN 3 | Plastic         -20 °C         70 °C         Cap         12         M12         female         black         A         4         +         n.c.         - |
| Flame resistance         Mechanical data   Material data         Material housing         Environmental characteristics   Climatic         Operating temperature min.         Operating temperature max.         Connection type 2         Family construction form         No. of poles         Family construction form         Gender         Color contact carrier         Coding         No. of poles         PIN 1         PIN 2               | Plastic         -20 °C         70 °C         Cap         12         M12         female         black         A         4         +         n.c.           |