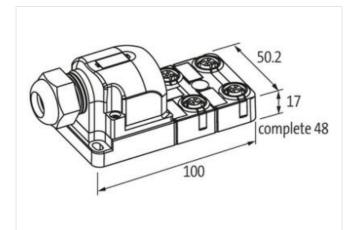

## EXACT12, 4XM12, 4 POLE CAP, PLUG. SCREW TERM.

Self wireable, no LED

4-way, 4-pole without LED, up to 125 V AC/DC Screw plug-in terminals Plastic housings with good resistance against chemicals and oils. The resistance to aggressive media should be individually tested for your application. Further details on request.

## Link to Product

Illustration

Product may differ from Image