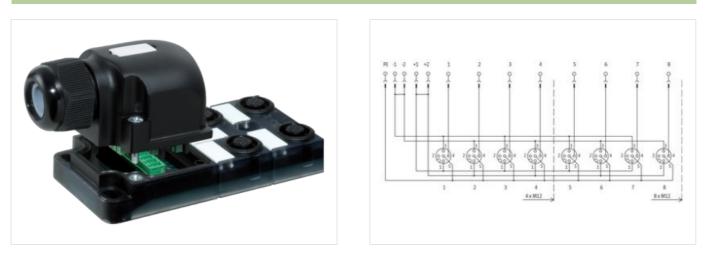

## EXACT12, 4XM12, 4 POLE CAP, PLUG. SCREW TERM.

Self wireable, no LED

4-way, 4-pole without LED, up to 125 V AC/DC Screw plug-in terminals Plastic housings with good resistance against chemicals and oils. The resistance to aggressive media should be individually tested for your application. Further details on request.

## Link to Product

Illustration

Product may differ from Image

Murrelektronik bv | Noorderlaan 147-b9 | B-2030 Antwerpen | Fon +32 (0)380 868 81 | Fax | shop@murrelektronik.be | shop.murrelektronik.be

| ECLASS-9.0                                                                                                                                                                                                                                                                                                                                                                                                                                           | 27440108                                                                                                                                                  |
|------------------------------------------------------------------------------------------------------------------------------------------------------------------------------------------------------------------------------------------------------------------------------------------------------------------------------------------------------------------------------------------------------------------------------------------------------|-----------------------------------------------------------------------------------------------------------------------------------------------------------|
| ECLASS-10.1                                                                                                                                                                                                                                                                                                                                                                                                                                          | 27440111                                                                                                                                                  |
| ECLASS-11.1                                                                                                                                                                                                                                                                                                                                                                                                                                          | 27440111                                                                                                                                                  |
| ECLASS-12.0                                                                                                                                                                                                                                                                                                                                                                                                                                          | 27440111                                                                                                                                                  |
| ETIM-5.0                                                                                                                                                                                                                                                                                                                                                                                                                                             | EC002585                                                                                                                                                  |
| customs tariff number                                                                                                                                                                                                                                                                                                                                                                                                                                | 85369010                                                                                                                                                  |
| GTIN                                                                                                                                                                                                                                                                                                                                                                                                                                                 | 4048879055932                                                                                                                                             |
| Packaging unit                                                                                                                                                                                                                                                                                                                                                                                                                                       | 1                                                                                                                                                         |
| Electrical data   Supply                                                                                                                                                                                                                                                                                                                                                                                                                             |                                                                                                                                                           |
| Operating voltage AC                                                                                                                                                                                                                                                                                                                                                                                                                                 | 125 V                                                                                                                                                     |
| Operating voltage DC                                                                                                                                                                                                                                                                                                                                                                                                                                 | 125 V                                                                                                                                                     |
| Current operating per contact max.                                                                                                                                                                                                                                                                                                                                                                                                                   | 4 A                                                                                                                                                       |
| Total current max.                                                                                                                                                                                                                                                                                                                                                                                                                                   | 8 A                                                                                                                                                       |
| Installation                                                                                                                                                                                                                                                                                                                                                                                                                                         |                                                                                                                                                           |
| Connection cross section max.                                                                                                                                                                                                                                                                                                                                                                                                                        | 1,5 mm <sup>2</sup>                                                                                                                                       |
| AWG number max.                                                                                                                                                                                                                                                                                                                                                                                                                                      | 16                                                                                                                                                        |
| Installation   Connection                                                                                                                                                                                                                                                                                                                                                                                                                            |                                                                                                                                                           |
| Connection                                                                                                                                                                                                                                                                                                                                                                                                                                           | Screw plug-in terminals                                                                                                                                   |
| Device protection   Electrical                                                                                                                                                                                                                                                                                                                                                                                                                       |                                                                                                                                                           |
| Degree of protection (EN IEC 60529)                                                                                                                                                                                                                                                                                                                                                                                                                  | IP65, IP67                                                                                                                                                |
|                                                                                                                                                                                                                                                                                                                                                                                                                                                      |                                                                                                                                                           |
| Device protection   Media                                                                                                                                                                                                                                                                                                                                                                                                                            |                                                                                                                                                           |
| Device protection   Media<br>Flame resistance                                                                                                                                                                                                                                                                                                                                                                                                        | flame retardant                                                                                                                                           |
|                                                                                                                                                                                                                                                                                                                                                                                                                                                      | flame retardant                                                                                                                                           |
| Flame resistance                                                                                                                                                                                                                                                                                                                                                                                                                                     | flame retardant<br>Plastic                                                                                                                                |
| Flame resistance<br>Mechanical data   Material data                                                                                                                                                                                                                                                                                                                                                                                                  |                                                                                                                                                           |
| Flame resistance<br>Mechanical data   Material data<br>Material housing                                                                                                                                                                                                                                                                                                                                                                              |                                                                                                                                                           |
| Flame resistance<br>Mechanical data   Material data<br>Material housing<br>Environmental characteristics   Climatic                                                                                                                                                                                                                                                                                                                                  | Plastic                                                                                                                                                   |
| Flame resistance Mechanical data   Material data Material housing Environmental characteristics   Climatic Operating temperature min.                                                                                                                                                                                                                                                                                                                | Plastic<br>-20 °C                                                                                                                                         |
| Flame resistance Mechanical data   Material data Material housing Environmental characteristics   Climatic Operating temperature min. Operating temperature max.                                                                                                                                                                                                                                                                                     | Plastic<br>-20 °C                                                                                                                                         |
| Flame resistance<br>Mechanical data   Material data<br>Material housing<br>Environmental characteristics   Climatic<br>Operating temperature min.<br>Operating temperature max.<br>Connection type 2                                                                                                                                                                                                                                                 | Plastic<br>-20 °C<br>70 °C                                                                                                                                |
| Flame resistance Mechanical data   Material data Material housing Environmental characteristics   Climatic Operating temperature min. Operating temperature max. Connection type 2 Family construction form                                                                                                                                                                                                                                          | Plastic<br>-20 °C<br>70 °C<br>Cap                                                                                                                         |
| Flame resistance Mechanical data   Material data Material housing Environmental characteristics   Climatic Operating temperature min. Operating temperature max. Connection type 2 Family construction form No. of poles                                                                                                                                                                                                                             | Plastic<br>-20 °C<br>70 °C<br>-20 °C<br>12                                                                                                                |
| Flame resistance         Mechanical data   Material data         Material housing         Environmental characteristics   Climatic         Operating temperature min.         Operating temperature max.         Connection type 2         Family construction form         No. of poles         Family construction form         Gender         Color contact carrier                                                                               | Plastic         -20 °C         70 °C         Cap         12         M12                                                                                   |
| Flame resistance         Mechanical data   Material data         Material housing         Environmental characteristics   Climatic         Operating temperature min.         Operating temperature max.         Connection type 2         Family construction form         No. of poles         Family construction form         Gender         Color contact carrier         Coding                                                                | Plastic         -20 °C         70 °C         Cap         12         M12         female         black         A                                            |
| Flame resistance Mechanical data   Material data Material housing Environmental characteristics   Climatic Operating temperature min. Operating temperature max. Connection type 2 Family construction form No. of poles Family construction form Gender Color contact carrier Coding No. of poles                                                                                                                                                   | Plastic -20 °C -20 °C 70 °C Cap 12 M12 female black                                                                                                       |
| Flame resistance         Mechanical data   Material data         Material housing         Environmental characteristics   Climatic         Operating temperature min.         Operating temperature max.         Connection type 2         Family construction form         No. of poles         Family construction form         Gender         Color contact carrier         Coding         No. of poles         PIN 1                             | Plastic         -20 °C         70 °C         Cap         12         M12         female         black         A                                            |
| Flame resistance         Mechanical data   Material data         Material housing         Environmental characteristics   Climatic         Operating temperature min.         Operating temperature max.         Connection type 2         Family construction form         No. of poles         Family construction form         Gender         Color contact carrier         Coding         No. of poles         PIN 1         PIN 2               | Plastic         -20 °C         70 °C         Cap         12         M12         female         black         A         4                                  |
| Flame resistance         Mechanical data   Material data         Material housing         Environmental characteristics   Climatic         Operating temperature min.         Operating temperature max.         Connection type 2         Family construction form         No. of poles         Family construction form         Gender         Color contact carrier         Coding         No. of poles         PIN 1         PIN 2         PIN 3 | Plastic         -20 °C         70 °C         Cap         12         M12         female         black         A         4         +         n.c.         - |
| Flame resistance         Mechanical data   Material data         Material housing         Environmental characteristics   Climatic         Operating temperature min.         Operating temperature max.         Connection type 2         Family construction form         No. of poles         Family construction form         Gender         Color contact carrier         Coding         No. of poles         PIN 1         PIN 2               | Plastic         -20 °C         70 °C         Cap         12         M12         female         black         A         4         +         n.c.           |