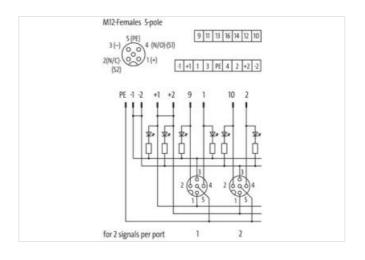

| stay connected | 1 |
|----------------|---|
|----------------|---|

| ECLASS-9.0                              | 27440108        |
|-----------------------------------------|-----------------|
| ECLASS-10.1                             | 27440111        |
| ECLASS-11.1                             | 27440111        |
| ECLASS-12.0                             | 27440111        |
| ETIM-5.0                                | EC002585        |
| customs tariff number                   | 85369010        |
| GTIN                                    | 4048879055857   |
| Packaging unit                          | 1               |
| Electrical data   Supply                |                 |
| Operating voltage DC                    | 24 V            |
| Current operating per contact max.      | 4 A             |
| Total current max.                      | 8 A             |
| Device protection   Electrical          |                 |
| Degree of protection (EN IEC 60529)     | IP65, IP67      |
| Device protection   Media               |                 |
| Flame resistance                        | flame retardant |
| Mechanical data   Material data         |                 |
| Material housing                        | Plastic         |
| Environmental characteristics   Climati | С               |
| Operating temperature min.              | -20 °C          |
| Operating temperature max.              | 70 °C           |
| Connection type 2                       |                 |
| Family construction form                | Сар             |
| No. of poles                            | 12              |
| Family construction form                | M12             |
| Gender                                  | female          |
| Color contact carrier                   | black           |
| Coding                                  | A               |
| No. of poles                            | 5               |
| PIN 1                                   | +               |
| PIN 2                                   | NC S 2          |
| PIN 3                                   | -               |
| PIN 4                                   | NO S 1          |