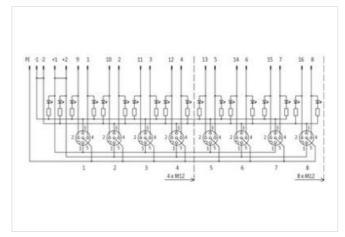

## **EXACT12, 4XM12, 5-POLE, BASIC HOUSING**

Without homerun-cable

4-way, 5-pole Form PNP Screw plug-in terminals

Plastic housings with good resistance against chemicals and oils.

The resistance to aggressive media should be individually tested for your application. Further details on request.