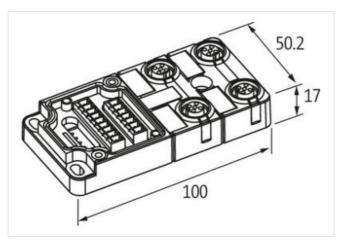

## **EXACT12, 4XM12, 5-POLE, BASIC HOUSING**

Without homerun-cable

4-way, 5-pole Form PNP Screw plug-in terminals

Plastic housings with good resistance against chemicals and oils.

The resistance to aggressive media should be individually tested for your application. Further details on request.