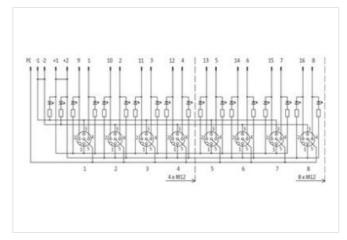

## **EXACT12, 4XM12, 5-POLE, BASIC HOUSING, NPN-LED'S**

Without homerun-cable

4-way, 5-pole Form NPN

Screw plug-in terminals

Plastic housings with good resistance against chemicals and oils.

The resistance to aggressive media should be individually tested for your application. Further details on request.

| ECLASS-9.0                               | 27440108        |
|------------------------------------------|-----------------|
| ECLASS-10.1                              | 27440111        |
| ECLASS-11.1                              | 27440111        |
| ECLASS-12.0                              | 27440111        |
| ETIM-5.0                                 | EC002585        |
| customs tariff number                    | 85369010        |
| GTIN                                     | 4048879055840   |
| Packaging unit                           | 1               |
| Electrical data   Supply                 |                 |
| Operating voltage DC                     | 24 V            |
| Current operating per contact max.       | 4 A             |
| Total current max.                       | 8 A             |
| Device protection   Electrical           |                 |
| Degree of protection (EN IEC 60529)      | IP65, IP67      |
| Device protection   Media                |                 |
| Flame resistance                         | flame retardant |
| Mechanical data   Material data          |                 |
| Material housing                         | Plastic         |
| Environmental characteristics   Climatic | c               |
| Operating temperature min.               | -20 °C          |
| Operating temperature max.               | 70 °C           |
| Connection type 2                        |                 |
| Family construction form                 | Сар             |
| No. of poles                             | 16              |
| Family construction form                 | M12             |
| Gender                                   | female          |
| Color contact carrier                    | black           |
| Coding                                   | A               |
| No. of poles                             | 5               |
| PIN 1                                    | +               |
| PIN 2                                    | NC S 2          |
| PIN 3                                    |                 |
| PIN 4                                    | NO S 1          |
| PIN 5                                    | PE              |