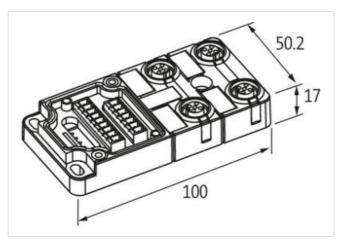

## **EXACT12, 4XM12, 5-POLE, BASIC HOUSING, NPN-LED'S**

Without homerun-cable

4-way, 5-pole Form NPN

Screw plug-in terminals

Plastic housings with good resistance against chemicals and oils.

The resistance to aggressive media should be individually tested for your application. Further details on request.