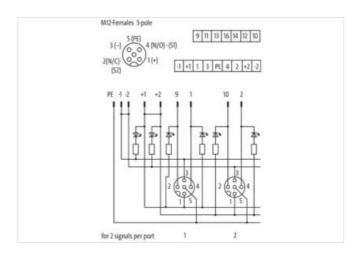

| ECLASS-9.0                               | 27440108        |
|------------------------------------------|-----------------|
| ECLASS-10.1                              | 27440111        |
| ECLASS-11.1                              | 27440111        |
| ECLASS-12.0                              | 27440111        |
| ETIM-5.0                                 | EC002585        |
| customs tariff number                    | 85369010        |
| GTIN                                     | 4048879055840   |
| Packaging unit                           | 1               |
| Electrical data   Supply                 |                 |
| Operating voltage DC                     | 24 V            |
| Current operating per contact max.       | 4 A             |
| Total current max.                       | 8 A             |
| Device protection   Electrical           |                 |
| Degree of protection (EN IEC 60529)      | IP65, IP67      |
| Device protection   Media                |                 |
| Flame resistance                         | flame retardant |
| Mechanical data   Material data          |                 |
| Material housing                         | Plastic         |
| Environmental characteristics   Climatic | c               |
| Operating temperature min.               | -20 °C          |
| Operating temperature max.               | 70 °C           |
| Connection type 2                        |                 |
| Family construction form                 | Сар             |
| No. of poles                             | 16              |
| Family construction form                 | M12             |
| Gender                                   | female          |
| Color contact carrier                    | black           |
| Coding                                   | A               |
| No. of poles                             | 5               |
| PIN 1                                    | +               |
| PIN 2                                    | NC S 2          |
| PIN 3                                    |                 |
| PIN 4                                    | NO S 1          |
| PIN 5                                    | PE              |