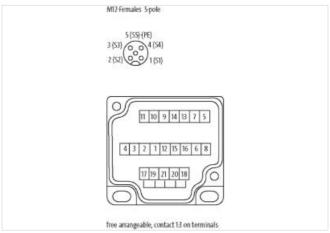

| ECLASS-10.1                              | 27440111                  |
|------------------------------------------|---------------------------|
| ECLASS-11.1                              | 27440111                  |
| ECLASS-12.0                              | 27440111                  |
| ETIM-5.0                                 | EC002585                  |
| customs tariff number                    | 85366990                  |
| GTIN                                     | 4048879378529             |
| Packaging unit                           | 1                         |
| Electrical data   Supply                 |                           |
| Total current max.                       | 8 A                       |
| Installation                             |                           |
| Connection cross section max.            | 1,5 mm²                   |
| AWG number max.                          | 16                        |
| Installation   Connection                |                           |
| Connection                               | Spring clamp terminals FK |
| Device protection   Media                |                           |
| Flame resistance                         | flame retardant           |
| Mechanical data   Material data          |                           |
| Material housing                         | Plastic                   |
| Environmental characteristics   Climatic |                           |
| Operating temperature min.               | -20 °C                    |
| Operating temperature max.               | 80 °C                     |
| Connection type 2                        |                           |
| Family construction form                 | Сар                       |
| No. of poles                             | 21                        |
| Family construction form                 | M12                       |
| Gender                                   | female                    |
| Color contact carrier                    | black                     |
| Coding                                   | A                         |
| No. of poles                             | 5                         |