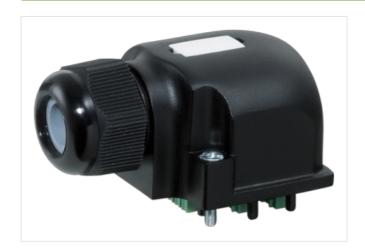

## Illustration

Product may differ from Image

| Commercial data |          |
|-----------------|----------|
| ECLASS-6.0      | 27143423 |
| ECLASS-6.1      | 27279219 |
| ECLASS-7.0      | 27279219 |
| ECLASS-8.0      | 27279219 |
| ECLASS-9.0      | 27440108 |