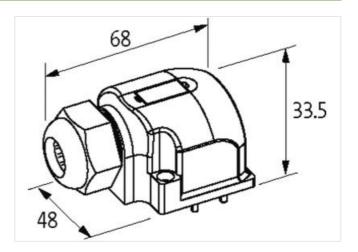

## Illustration

Product may differ from Image

| Commercial data |          |
|-----------------|----------|
| ECLASS-6.0      | 27143423 |
| ECLASS-6.1      | 27279219 |
| ECLASS-7.0      | 27279219 |
| ECLASS-8.0      | 27279219 |
| ECLASS-9.0      | 27440108 |