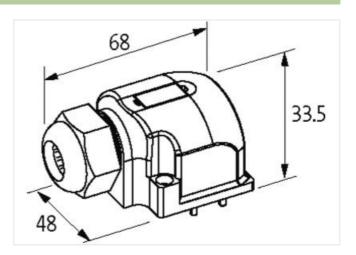

## Illustration

Product may differ from Image

| Commercial data |          |  |
|-----------------|----------|--|
| ECLASS-6.0      | 27143423 |  |
| ECLASS-6.1      | 27279219 |  |
| ECLASS-7.0      | 27279219 |  |
| ECLASS-8.0      | 27279219 |  |
| ECLASS-9.0      | 27440108 |  |
| ECLASS-10.1     | 27440111 |  |