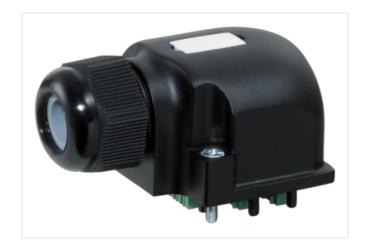

## **CAP. WITH SCREW PLUG TERMINALS 21 POLE**

Use with MVP12 / Exact12 UNIVERSAL

Cap for 4-way distribution box, UNIVERSAL, 5-pole Plastic housings with good resistance against chemicals and oils.

The resistance to aggressive media should be individually tested for your application. Further details on request.

## Illustration

Product may differ from Image

| Commercial data |          |  |
|-----------------|----------|--|
| ECLASS-6.0      | 27143423 |  |
| ECLASS-6.1      | 27279219 |  |
| ECLASS-7.0      | 27279219 |  |
| ECLASS-8.0      | 27279219 |  |
| ECLASS-9.0      | 27440108 |  |
| ECLASS-10.1     | 27440111 |  |