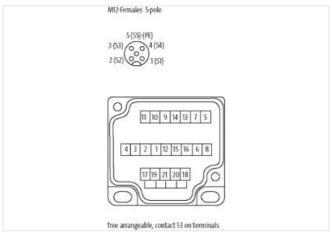

| ECLASS-11.1                              | 27440111                |  |
|------------------------------------------|-------------------------|--|
| ECLASS-12.0                              | 27440111                |  |
| ETIM-5.0                                 | EC002585                |  |
| customs tariff number                    | 85366990                |  |
| GTIN                                     | 4048879378536           |  |
| Packaging unit                           | 1                       |  |
| Electrical data   Supply                 |                         |  |
| Total current max.                       | 8 A                     |  |
| Installation                             |                         |  |
| Connection cross section max.            | 1,5 mm²                 |  |
| AWG number max.                          | 16                      |  |
| Installation   Connection                |                         |  |
| Connection                               | Screw plug-in terminals |  |
| Device protection   Media                |                         |  |
| Flame resistance                         | flame retardant         |  |
| Mechanical data   Material data          |                         |  |
| Material housing                         | Plastic                 |  |
| Environmental characteristics   Climatic |                         |  |
| Operating temperature min.               | -20 °C                  |  |
| Operating temperature max.               | 80 °C                   |  |
| Connection type 2                        |                         |  |
| Family construction form                 | Сар                     |  |
| No. of poles                             | 21                      |  |
| Family construction form                 | M12                     |  |
| Gender                                   | female                  |  |
| Color contact carrier                    | black                   |  |
| Coding                                   | A                       |  |
| No. of poles                             | 5                       |  |