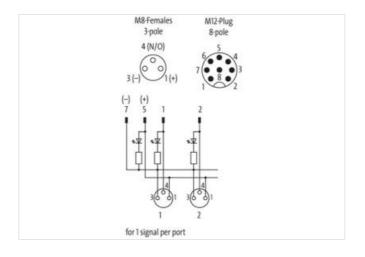

## **EXACT8, 6XM8, 3 POLE**

Connector M12 8-pole

6-way, 3-pole M12 (8-pole)

Inline face or side mounting

Plastic housings with good resistance against chemicals and oils.

The resistance to aggressive media should be individually tested for your application. Further details on request.

| ECLASS-9.0                                                                                                                                                                                                                              | 27440111                                                                   |
|-----------------------------------------------------------------------------------------------------------------------------------------------------------------------------------------------------------------------------------------|----------------------------------------------------------------------------|
| ECLASS-10.1                                                                                                                                                                                                                             | 27440111                                                                   |
| ECLASS-11.1                                                                                                                                                                                                                             | 27440111                                                                   |
| ECLASS-12.0                                                                                                                                                                                                                             | 27440111                                                                   |
| ETIM-5.0                                                                                                                                                                                                                                | EC002585                                                                   |
| customs tariff number                                                                                                                                                                                                                   | 85369010                                                                   |
| GTIN                                                                                                                                                                                                                                    | 4048879055017                                                              |
| Packaging unit                                                                                                                                                                                                                          | 1                                                                          |
| Electrical data   Supply                                                                                                                                                                                                                |                                                                            |
| Operating voltage DC                                                                                                                                                                                                                    | 24 V                                                                       |
| Current operating per contact max.                                                                                                                                                                                                      | 2 A                                                                        |
| Device protection   Electrical                                                                                                                                                                                                          |                                                                            |
| Degree of protection (EN IEC 60529)                                                                                                                                                                                                     | IP65, IP67                                                                 |
| Device protection   Media                                                                                                                                                                                                               |                                                                            |
| Flame resistance                                                                                                                                                                                                                        | flame retardant                                                            |
| Mechanical data   Material data                                                                                                                                                                                                         |                                                                            |
| Material housing                                                                                                                                                                                                                        | Plastic                                                                    |
| Environmental characteristics   Climatic                                                                                                                                                                                                |                                                                            |
| Operating temperature min.                                                                                                                                                                                                              | -20 °C                                                                     |
| Operating temperature max.                                                                                                                                                                                                              | 70 °C                                                                      |
| Additional condition temperature range                                                                                                                                                                                                  | depending on cable quality                                                 |
|                                                                                                                                                                                                                                         | aspertant demand                                                           |
| Connection type 2                                                                                                                                                                                                                       |                                                                            |
|                                                                                                                                                                                                                                         | M12                                                                        |
| Connection type 2                                                                                                                                                                                                                       |                                                                            |
| Connection type 2 Family construction form                                                                                                                                                                                              | M12                                                                        |
| Connection type 2 Family construction form Gender                                                                                                                                                                                       | M12 male                                                                   |
| Connection type 2 Family construction form Gender Color contact carrier                                                                                                                                                                 | M12 male black                                                             |
| Connection type 2 Family construction form Gender Color contact carrier Coding                                                                                                                                                          | M12 male black A                                                           |
| Connection type 2  Family construction form  Gender  Color contact carrier  Coding  No. of poles                                                                                                                                        | M12 male black A 8                                                         |
| Connection type 2  Family construction form  Gender  Color contact carrier  Coding  No. of poles  PIN 1                                                                                                                                 | M12 male black A 8 S 1                                                     |
| Connection type 2 Family construction form Gender Color contact carrier Coding No. of poles PIN 1 PIN 2                                                                                                                                 | M12 male black A 8 S 1 S 2                                                 |
| Connection type 2 Family construction form Gender Color contact carrier Coding No. of poles PIN 1 PIN 2 PIN 3                                                                                                                           | M12 male black A 8 S1 S2 S3                                                |
| Connection type 2  Family construction form  Gender  Color contact carrier  Coding  No. of poles  PIN 1  PIN 2  PIN 3  PIN 4                                                                                                            | M12 male black A 8 S1 S2 S3 S4                                             |
| Connection type 2  Family construction form  Gender  Color contact carrier  Coding  No. of poles  PIN 1  PIN 2  PIN 3  PIN 4  PIN 5                                                                                                     | M12 male black A 8 S 1 S 2 S 3 S 4 24 V DC                                 |
| Connection type 2  Family construction form  Gender  Color contact carrier  Coding  No. of poles  PIN 1  PIN 2  PIN 3  PIN 4  PIN 5  PIN 6                                                                                              | M12 male black  A  8  S 1  S 2  S 3  S 4  24 V DC  S 5                     |
| Connection type 2  Family construction form  Gender  Color contact carrier  Coding  No. of poles  PIN 1  PIN 2  PIN 3  PIN 4  PIN 5  PIN 6  PIN 7                                                                                       | M12 male black  A 8 S1 S2 S3 S4 24 V DC S5                                 |
| Connection type 2  Family construction form  Gender  Color contact carrier  Coding  No. of poles  PIN 1  PIN 2  PIN 3  PIN 4  PIN 5  PIN 6  PIN 7  PIN 8                                                                                | M12 male black  A 8 S1 S2 S3 S4 24 V DC S5 0 V                             |
| Connection type 2  Family construction form  Gender  Color contact carrier  Coding  No. of poles  PIN 1  PIN 2  PIN 3  PIN 4  PIN 5  PIN 6  PIN 7  PIN 8  Family construction form                                                      | M12 male black  A 8 S 1 S 2 S 3 S 4 24 V DC S 5 0 V S 6                    |
| Connection type 2  Family construction form  Gender  Color contact carrier  Coding  No. of poles  PIN 1  PIN 2  PIN 3  PIN 4  PIN 5  PIN 6  PIN 7  PIN 8  Family construction form  Gender                                              | M12 male black  A 8 S 1 S 2 S 3 S 4 24 V DC S 5 0 V S 6 M8 female          |
| Connection type 2  Family construction form  Gender  Color contact carrier  Coding  No. of poles  PIN 1  PIN 2  PIN 3  PIN 4  PIN 5  PIN 6  PIN 7  PIN 8  Family construction form  Gender  Color contact carrier                       | M12 male black A 8 S 1 S 2 S 3 S 4 24 V DC S 5 0 V S 6 M8 female black     |
| Connection type 2  Family construction form  Gender  Color contact carrier  Coding  No. of poles  PIN 1  PIN 2  PIN 3  PIN 4  PIN 5  PIN 6  PIN 7  PIN 8  Family construction form  Gender  Color contact carrier  Coding               | M12 male black  A 8 S 1 S 2 S 3 S 4 24 V DC S 5 0 V S 6 M8 female black  A |
| Connection type 2  Family construction form  Gender  Color contact carrier  Coding  No. of poles  PIN 1  PIN 2  PIN 3  PIN 4  PIN 5  PIN 6  PIN 7  PIN 8  Family construction form  Gender  Color contact carrier  Coding  No. of poles | M12 male black  A 8 S1 S2 S3 S4 24 V DC S5 0 V S6 M8 female black  A 3     |