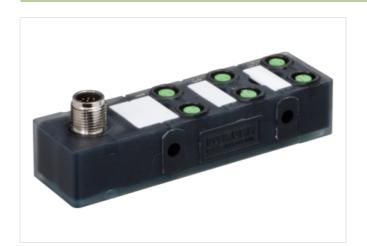

## **EXACT8, 6XM8, 3 POLE**

Connector M12 8-pole

6-way, 3-pole M12 (8-pole)

Inline face or side mounting

Plastic housings with good resistance against chemicals and oils.

The resistance to aggressive media should be individually tested for your application. Further details on request.

## Illustration

Product may differ from Image

| Commercial data |          |  |
|-----------------|----------|--|
| ECLASS-6.0      | 27143423 |  |
| ECLASS-6.1      | 27279219 |  |
| ECLASS-7.0      | 27279219 |  |
| ECLASS-8.0      | 27279219 |  |