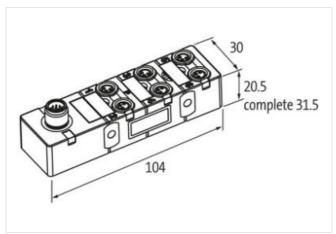

## **EXACT8, 6XM8, 3 POLE**

Connector M12 8-pole

6-way, 3-pole M12 (8-pole)

Inline face or side mounting

Plastic housings with good resistance against chemicals and oils.

The resistance to aggressive media should be individually tested for your application. Further details on request.

## Illustration

Product may differ from Image

| Commercial data |          |  |
|-----------------|----------|--|
| ECLASS-6.0      | 27143423 |  |
| ECLASS-6.1      | 27279219 |  |
| ECLASS-7.0      | 27279219 |  |
| ECLASS-8.0      | 27279219 |  |