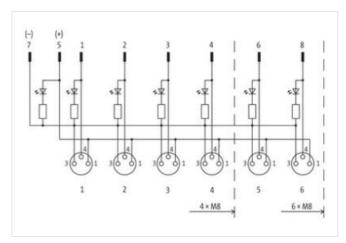

## **EXACT8, 6XM8, 3 POLE**

Connector M12 8-pole

6-way, 3-pole M12 (8-pole)

Inline face or side mounting

Plastic housings with good resistance against chemicals and oils.

The resistance to aggressive media should be individually tested for your application. Further details on request.

| ECLASS-9.0                                                                                                                                                                                                                              | 27440111                                                                   |
|-----------------------------------------------------------------------------------------------------------------------------------------------------------------------------------------------------------------------------------------|----------------------------------------------------------------------------|
| ECLASS-10.1                                                                                                                                                                                                                             | 27440111                                                                   |
| ECLASS-11.1                                                                                                                                                                                                                             | 27440111                                                                   |
| ECLASS-12.0                                                                                                                                                                                                                             | 27440111                                                                   |
| ETIM-5.0                                                                                                                                                                                                                                | EC002585                                                                   |
| customs tariff number                                                                                                                                                                                                                   | 85369010                                                                   |
| GTIN                                                                                                                                                                                                                                    | 4048879055017                                                              |
| Packaging unit                                                                                                                                                                                                                          | 1                                                                          |
| Electrical data   Supply                                                                                                                                                                                                                |                                                                            |
| Operating voltage DC                                                                                                                                                                                                                    | 24 V                                                                       |
| Current operating per contact max.                                                                                                                                                                                                      | 2 A                                                                        |
| Device protection   Electrical                                                                                                                                                                                                          |                                                                            |
| Degree of protection (EN IEC 60529)                                                                                                                                                                                                     | IP65, IP67                                                                 |
| Device protection   Media                                                                                                                                                                                                               |                                                                            |
| Flame resistance                                                                                                                                                                                                                        | flame retardant                                                            |
| Mechanical data   Material data                                                                                                                                                                                                         |                                                                            |
| Material housing                                                                                                                                                                                                                        | Plastic                                                                    |
| Environmental characteristics   Climatic                                                                                                                                                                                                |                                                                            |
| Operating temperature min.                                                                                                                                                                                                              | -20 °C                                                                     |
| Operating temperature max.                                                                                                                                                                                                              | 70 °C                                                                      |
| Additional condition temperature range                                                                                                                                                                                                  | depending on cable quality                                                 |
|                                                                                                                                                                                                                                         | aspertant demand                                                           |
| Connection type 2                                                                                                                                                                                                                       |                                                                            |
|                                                                                                                                                                                                                                         | M12                                                                        |
| Connection type 2                                                                                                                                                                                                                       |                                                                            |
| Connection type 2 Family construction form                                                                                                                                                                                              | M12                                                                        |
| Connection type 2 Family construction form Gender                                                                                                                                                                                       | M12 male                                                                   |
| Connection type 2 Family construction form Gender Color contact carrier                                                                                                                                                                 | M12 male black                                                             |
| Connection type 2 Family construction form Gender Color contact carrier Coding                                                                                                                                                          | M12 male black A                                                           |
| Connection type 2  Family construction form  Gender  Color contact carrier  Coding  No. of poles                                                                                                                                        | M12 male black A 8                                                         |
| Connection type 2  Family construction form  Gender  Color contact carrier  Coding  No. of poles  PIN 1                                                                                                                                 | M12 male black A 8 S 1                                                     |
| Connection type 2 Family construction form Gender Color contact carrier Coding No. of poles PIN 1 PIN 2                                                                                                                                 | M12 male black A 8 S 1 S 2                                                 |
| Connection type 2 Family construction form Gender Color contact carrier Coding No. of poles PIN 1 PIN 2 PIN 3                                                                                                                           | M12 male black A 8 S1 S2 S3                                                |
| Connection type 2  Family construction form  Gender  Color contact carrier  Coding  No. of poles  PIN 1  PIN 2  PIN 3  PIN 4                                                                                                            | M12 male black A 8 S1 S2 S3 S4                                             |
| Connection type 2  Family construction form  Gender  Color contact carrier  Coding  No. of poles  PIN 1  PIN 2  PIN 3  PIN 4  PIN 5                                                                                                     | M12 male black A 8 S 1 S 2 S 3 S 4 24 V DC                                 |
| Connection type 2  Family construction form  Gender  Color contact carrier  Coding  No. of poles  PIN 1  PIN 2  PIN 3  PIN 4  PIN 5  PIN 6                                                                                              | M12 male black  A  8  S 1  S 2  S 3  S 4  24 V DC  S 5                     |
| Connection type 2  Family construction form  Gender  Color contact carrier  Coding  No. of poles  PIN 1  PIN 2  PIN 3  PIN 4  PIN 5  PIN 6  PIN 7                                                                                       | M12 male black  A 8 S1 S2 S3 S4 24 V DC S5                                 |
| Connection type 2  Family construction form  Gender  Color contact carrier  Coding  No. of poles  PIN 1  PIN 2  PIN 3  PIN 4  PIN 5  PIN 6  PIN 7  PIN 8                                                                                | M12 male black  A 8 S1 S2 S3 S4 24 V DC S5 0 V                             |
| Connection type 2  Family construction form  Gender  Color contact carrier  Coding  No. of poles  PIN 1  PIN 2  PIN 3  PIN 4  PIN 5  PIN 6  PIN 7  PIN 8  Family construction form                                                      | M12 male black  A 8 S 1 S 2 S 3 S 4 24 V DC S 5 0 V S 6                    |
| Connection type 2  Family construction form  Gender  Color contact carrier  Coding  No. of poles  PIN 1  PIN 2  PIN 3  PIN 4  PIN 5  PIN 6  PIN 7  PIN 8  Family construction form  Gender                                              | M12 male black  A 8 S 1 S 2 S 3 S 4 24 V DC S 5 0 V S 6 M8 female          |
| Connection type 2  Family construction form  Gender  Color contact carrier  Coding  No. of poles  PIN 1  PIN 2  PIN 3  PIN 4  PIN 5  PIN 6  PIN 7  PIN 8  Family construction form  Gender  Color contact carrier                       | M12 male black A 8 S 1 S 2 S 3 S 4 24 V DC S 5 0 V S 6 M8 female black     |
| Connection type 2  Family construction form  Gender  Color contact carrier  Coding  No. of poles  PIN 1  PIN 2  PIN 3  PIN 4  PIN 5  PIN 6  PIN 7  PIN 8  Family construction form  Gender  Color contact carrier  Coding               | M12 male black  A 8 S 1 S 2 S 3 S 4 24 V DC S 5 0 V S 6 M8 female black  A |
| Connection type 2  Family construction form  Gender  Color contact carrier  Coding  No. of poles  PIN 1  PIN 2  PIN 3  PIN 4  PIN 5  PIN 6  PIN 7  PIN 8  Family construction form  Gender  Color contact carrier  Coding  No. of poles | M12 male black  A 8 S1 S2 S3 S4 24 V DC S5 0 V S6 M8 female black  A 3     |