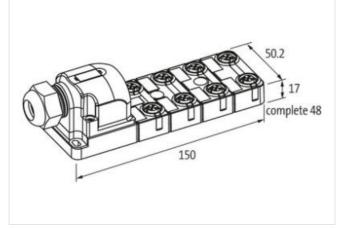

## EXACT12, 8XM12, 4 POLE CAP, PLUG. SPRING TERM.

Self wireable, PNP LED

8-way, 4-pole Form PNP Spring clamp plug-in terminals Plastic housings with good resistance against chemicals and oils. The resistance to aggressive media should be individually tested for your application. Further details on request.

## Link to Product

Illustration







Product may differ from Image



## 

| Commercial data |          |  |
|-----------------|----------|--|
| ECLASS-6.0      | 27143423 |  |
| ECLASS-6.1      | 27279219 |  |
| ECLASS-7.0      | 27279219 |  |
| ECLASS-8.0      | 27279219 |  |
|                 |          |  |

The information in this Product-PDF has been compiled with the utmost care. Liability for the correctness completeness and topicality of the information is restricted to gross negligence. Version: 2024-05-07

Murrelektronik bv | Noorderlaan 147-b9 | B-2030 Antwerpen | Fon +32 (0)380 868 81 | Fax | shop@murrelektronik.be | shop.murrelektronik.be



| ECLASS-9.0