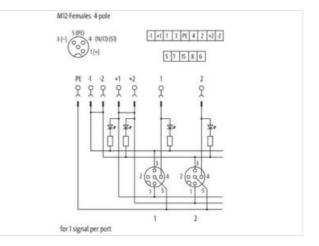

Murrelektronik bv | Noorderlaan 147-b9 | B-2030 Antwerpen | Fon +32 (0)380 868 81 | Fax | shop@murrelektronik.be | shop.murrelektronik.be

| ECLASS-9.0                                                                                                                                                                                                                                                                                                           | 27440111                                                                                                                                                  |
|----------------------------------------------------------------------------------------------------------------------------------------------------------------------------------------------------------------------------------------------------------------------------------------------------------------------|-----------------------------------------------------------------------------------------------------------------------------------------------------------|
| ECLASS-10.1                                                                                                                                                                                                                                                                                                          | 27440111                                                                                                                                                  |
| ECLASS-11.1                                                                                                                                                                                                                                                                                                          | 27440111                                                                                                                                                  |
| ECLASS-12.0                                                                                                                                                                                                                                                                                                          | 27440111                                                                                                                                                  |
| ETIM-5.0                                                                                                                                                                                                                                                                                                             | EC002585                                                                                                                                                  |
| customs tariff number                                                                                                                                                                                                                                                                                                | 85369010                                                                                                                                                  |
| GTIN                                                                                                                                                                                                                                                                                                                 | 4048879054171                                                                                                                                             |
| Packaging unit                                                                                                                                                                                                                                                                                                       | 1                                                                                                                                                         |
| Electrical data   Supply                                                                                                                                                                                                                                                                                             |                                                                                                                                                           |
| Operating voltage DC                                                                                                                                                                                                                                                                                                 | 24 V                                                                                                                                                      |
| Current operating per contact max.                                                                                                                                                                                                                                                                                   | 4 A                                                                                                                                                       |
| Total current max.                                                                                                                                                                                                                                                                                                   | 8 A                                                                                                                                                       |
| Installation                                                                                                                                                                                                                                                                                                         |                                                                                                                                                           |
| Connection cross section max.                                                                                                                                                                                                                                                                                        | 1,5 mm <sup>2</sup>                                                                                                                                       |
| AWG number max.                                                                                                                                                                                                                                                                                                      | 16                                                                                                                                                        |
| Installation   Connection                                                                                                                                                                                                                                                                                            |                                                                                                                                                           |
| Connection                                                                                                                                                                                                                                                                                                           | Spring clamp terminals FK                                                                                                                                 |
| Device protection   Electrical                                                                                                                                                                                                                                                                                       |                                                                                                                                                           |
| Degree of protection (EN IEC 60529)                                                                                                                                                                                                                                                                                  | IP65, IP67                                                                                                                                                |
|                                                                                                                                                                                                                                                                                                                      |                                                                                                                                                           |
| Device protection   Media                                                                                                                                                                                                                                                                                            |                                                                                                                                                           |
| Device protection   Media<br>Flame resistance                                                                                                                                                                                                                                                                        | flame retardant                                                                                                                                           |
|                                                                                                                                                                                                                                                                                                                      | flame retardant                                                                                                                                           |
| Flame resistance                                                                                                                                                                                                                                                                                                     | flame retardant<br>Plastic                                                                                                                                |
| Flame resistance<br>Mechanical data   Material data                                                                                                                                                                                                                                                                  |                                                                                                                                                           |
| Flame resistance<br>Mechanical data   Material data<br>Material housing                                                                                                                                                                                                                                              |                                                                                                                                                           |
| Flame resistance<br>Mechanical data   Material data<br>Material housing<br>Environmental characteristics   Climatic                                                                                                                                                                                                  | Plastic                                                                                                                                                   |
| Flame resistance Mechanical data   Material data Material housing Environmental characteristics   Climatic Operating temperature min.                                                                                                                                                                                | Plastic<br>-20 °C                                                                                                                                         |
| Flame resistance Mechanical data   Material data Material housing Environmental characteristics   Climatic Operating temperature min. Operating temperature max.                                                                                                                                                     | Plastic<br>-20 °C                                                                                                                                         |
| Flame resistance<br>Mechanical data   Material data<br>Material housing<br>Environmental characteristics   Climatic<br>Operating temperature min.<br>Operating temperature max.<br>Connection type 2                                                                                                                 | Plastic<br>-20 °C<br>70 °C                                                                                                                                |
| Flame resistance Mechanical data   Material data Material housing Environmental characteristics   Climatic Operating temperature min. Operating temperature max. Connection type 2 Family construction form                                                                                                          | Plastic<br>-20 °C<br>70 °C<br>Cap                                                                                                                         |
| Flame resistance Mechanical data   Material data Material housing Environmental characteristics   Climatic Operating temperature min. Operating temperature max. Connection type 2 Family construction form No. of poles                                                                                             | Plastic         -20 °C         70 °C         Cap         14                                                                                               |
| Flame resistance Mechanical data   Material data Material housing Environmental characteristics   Climatic Operating temperature min. Operating temperature max. Connection type 2 Family construction form No. of poles Family construction form                                                                    | Plastic         -20 °C         -20 °C         70 °C         Cap         14         M12                                                                    |
| Flame resistance Mechanical data   Material data Material housing Environmental characteristics   Climatic Operating temperature min. Operating temperature max. Connection type 2 Family construction form No. of poles Family construction form Gender                                                             | Plastic         -20 °C         70 °C         Cap         14         M12         female                                                                    |
| Flame resistance Mechanical data   Material data Material housing Environmental characteristics   Climatic Operating temperature min. Operating temperature max. Connection type 2 Family construction form No. of poles Family construction form Gender Color contact carrier                                       | Plastic Plastic -20 °C -20 °C -70 °C                                                                                                                      |
| Flame resistance Mechanical data   Material data Material housing Environmental characteristics   Climatic Operating temperature min. Operating temperature max. Connection type 2 Family construction form No. of poles Family construction form Gender Color contact carrier Coding No. of poles PIN 1             | Plastic Plastic -20 °C 70 °C Cap 14 M12 female black A                                                                                                    |
| Flame resistance Mechanical data   Material data Material housing Environmental characteristics   Climatic Operating temperature min. Operating temperature max. Connection type 2 Family construction form No. of poles Family construction form Gender Color contact carrier Coding No. of poles PIN 1 PIN 2       | Plastic         -20 °C         70 °C         Cap         14         M12         female         black         A         4                                  |
| Flame resistance Mechanical data   Material data Material housing Environmental characteristics   Climatic Operating temperature min. Operating temperature max. Connection type 2 Family construction form No. of poles Family construction form Gender Color contact carrier Coding No. of poles PIN 1 PIN 2 PIN 3 | Plastic         -20 °C         70 °C         Cap         14         M12         female         black         A         4         +         n.c.         - |
| Flame resistance Mechanical data   Material data Material housing Environmental characteristics   Climatic Operating temperature min. Operating temperature max. Connection type 2 Family construction form No. of poles Family construction form Gender Color contact carrier Coding No. of poles PIN 1 PIN 2       | Plastic         -20 °C         70 °C         Cap         14         M12         female         black         A         4         +         n.c.           |