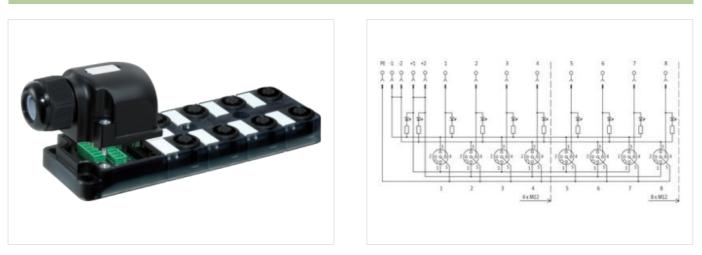

## EXACT12, 8XM12, 4 POLE CAP, PLUG. SPRING TERM.

Self wireable, PNP LED

8-way, 4-pole Form PNP Spring clamp plug-in terminals Plastic housings with good resistance against chemicals and oils. The resistance to aggressive media should be individually tested for your application. Further details on request.

## Link to Product

Illustration

Product may differ from Image