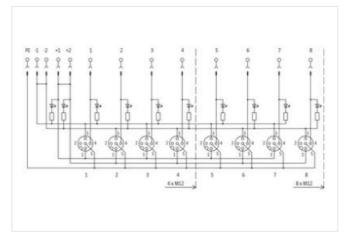

## EXACT12, 8XM12, 4 POLE CAP, PLUG. SCREW-TERM.

8-way, 4-pole Form PNP

Screw plug-in terminals

Plastic housings with good resistance against chemicals and oils.

The resistance to aggressive media should be individually tested for your application. Further details on request.

| ECLASS-11.1                                                                                                                                                                                                                                   | 27440111                                         |
|-----------------------------------------------------------------------------------------------------------------------------------------------------------------------------------------------------------------------------------------------|--------------------------------------------------|
| ECLASS-12.0                                                                                                                                                                                                                                   | 27440111                                         |
| ETIM-5.0                                                                                                                                                                                                                                      | EC002585                                         |
| customs tariff number                                                                                                                                                                                                                         | 85369010                                         |
| GTIN                                                                                                                                                                                                                                          | 4048879054164                                    |
| Packaging unit                                                                                                                                                                                                                                | 1                                                |
| Electrical data   Supply                                                                                                                                                                                                                      |                                                  |
| Operating voltage DC                                                                                                                                                                                                                          | 24 V                                             |
| Current operating per contact max.                                                                                                                                                                                                            | 4 A                                              |
| Total current max.                                                                                                                                                                                                                            | 8 A                                              |
| Installation                                                                                                                                                                                                                                  |                                                  |
| Connection cross section max.                                                                                                                                                                                                                 | 1,5 mm²                                          |
| AWG number max.                                                                                                                                                                                                                               | 16                                               |
| Installation   Connection                                                                                                                                                                                                                     |                                                  |
| Connection                                                                                                                                                                                                                                    | Screw plug-in terminals                          |
| Device protection   Electrical                                                                                                                                                                                                                |                                                  |
| Degree of protection (EN IEC 60529)                                                                                                                                                                                                           | IP65, IP67                                       |
| Device protection   Media                                                                                                                                                                                                                     |                                                  |
| Flame resistance                                                                                                                                                                                                                              | flame retardant                                  |
| Mechanical data   Material data                                                                                                                                                                                                               |                                                  |
| Material housing                                                                                                                                                                                                                              |                                                  |
| wateriai nousing                                                                                                                                                                                                                              | Plastic                                          |
| Environmental characteristics   Climatic                                                                                                                                                                                                      | Plastic                                          |
|                                                                                                                                                                                                                                               | Plastic -20 °C                                   |
| Environmental characteristics   Climatic                                                                                                                                                                                                      |                                                  |
| Environmental characteristics   Climatic Operating temperature min.                                                                                                                                                                           | -20 °C                                           |
| Environmental characteristics   Climatic Operating temperature min. Operating temperature max.                                                                                                                                                | -20 °C                                           |
| Environmental characteristics   Climatic Operating temperature min. Operating temperature max. Connection type 2                                                                                                                              | -20 °C<br>70 °C                                  |
| Environmental characteristics   Climatic Operating temperature min. Operating temperature max.  Connection type 2  Family construction form                                                                                                   | -20 °C<br>70 °C<br>Cap                           |
| Environmental characteristics   Climatic Operating temperature min. Operating temperature max.  Connection type 2  Family construction form  No. of poles                                                                                     | -20 °C<br>70 °C<br>Cap                           |
| Environmental characteristics   Climatic Operating temperature min. Operating temperature max.  Connection type 2  Family construction form  No. of poles  Family construction form                                                           | -20 °C 70 °C  Cap 14 M12                         |
| Environmental characteristics   Climatic Operating temperature min. Operating temperature max.  Connection type 2 Family construction form No. of poles Family construction form Gender                                                       | -20 °C 70 °C  Cap 14 M12 female                  |
| Environmental characteristics   Climatic Operating temperature min. Operating temperature max.  Connection type 2  Family construction form  No. of poles  Family construction form  Gender  Color contact carrier                            | -20 °C 70 °C  Cap 14 M12 female black            |
| Environmental characteristics   Climatic Operating temperature min. Operating temperature max.  Connection type 2  Family construction form No. of poles Family construction form  Gender Color contact carrier  Coding                       | -20 °C 70 °C  Cap 14 M12 female black A          |
| Environmental characteristics   Climatic Operating temperature min. Operating temperature max.  Connection type 2  Family construction form No. of poles Family construction form Gender Color contact carrier Coding No. of poles            | -20 °C 70 °C  Cap 14 M12 female black A          |
| Environmental characteristics   Climatic Operating temperature min. Operating temperature max.  Connection type 2 Family construction form No. of poles Family construction form Gender Color contact carrier Coding No. of poles PIN 1       | -20 °C 70 °C  Cap 14 M12 female black A          |
| Environmental characteristics   Climatic Operating temperature min. Operating temperature max.  Connection type 2 Family construction form No. of poles Family construction form Gender Color contact carrier Coding No. of poles PIN 1 PIN 2 | -20 °C 70 °C  Cap 14 M12 female black A 4 + n.c. |