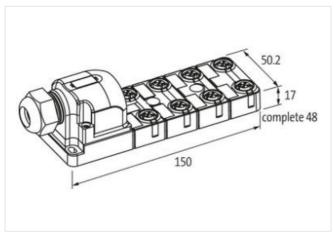

## EXACT12, 8XM12, 4 POLE CAP, PLUG. SCREW-TERM.

8-way, 4-pole Form PNP

Screw plug-in terminals

Plastic housings with good resistance against chemicals and oils.

The resistance to aggressive media should be individually tested for your application. Further details on request.

## Illustration

Product may differ from Image

| Commercial data |          |  |
|-----------------|----------|--|
| ECLASS-6.0      | 27143423 |  |
| ECLASS-6.1      | 27279219 |  |
| ECLASS-7.0      | 27279219 |  |
| ECLASS-8.0      | 27279219 |  |
| ECLASS-9.0      | 27440111 |  |
| ECLASS-10.1     | 27440111 |  |