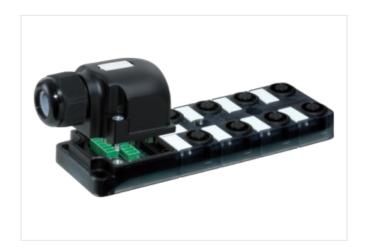

## EXACT12, 8XM12, 4 POLE CAP, PLUG. SCREW-TERM.

8-way, 4-pole Form PNP

Screw plug-in terminals

Plastic housings with good resistance against chemicals and oils.

The resistance to aggressive media should be individually tested for your application. Further details on request.

## Illustration

Product may differ from Image

| Commercial data |          |  |
|-----------------|----------|--|
| ECLASS-6.0      | 27143423 |  |
| ECLASS-6.1      | 27279219 |  |
| ECLASS-7.0      | 27279219 |  |
| ECLASS-8.0      | 27279219 |  |
| ECLASS-9.0      | 27440111 |  |
| ECLASS-10.1     | 27440111 |  |