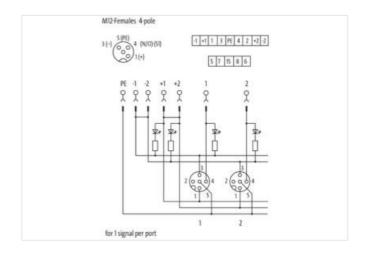

| ECLASS-11.1                                                                                                                                                                                                                                   | 27440111                                         |
|-----------------------------------------------------------------------------------------------------------------------------------------------------------------------------------------------------------------------------------------------|--------------------------------------------------|
| ECLASS-12.0                                                                                                                                                                                                                                   | 27440111                                         |
| ETIM-5.0                                                                                                                                                                                                                                      | EC002585                                         |
| customs tariff number                                                                                                                                                                                                                         | 85369010                                         |
| GTIN                                                                                                                                                                                                                                          | 4048879054164                                    |
| Packaging unit                                                                                                                                                                                                                                | 1                                                |
| Electrical data   Supply                                                                                                                                                                                                                      |                                                  |
| Operating voltage DC                                                                                                                                                                                                                          | 24 V                                             |
| Current operating per contact max.                                                                                                                                                                                                            | 4 A                                              |
| Total current max.                                                                                                                                                                                                                            | 8 A                                              |
| Installation                                                                                                                                                                                                                                  |                                                  |
| Connection cross section max.                                                                                                                                                                                                                 | 1,5 mm²                                          |
| AWG number max.                                                                                                                                                                                                                               | 16                                               |
| Installation   Connection                                                                                                                                                                                                                     |                                                  |
| Connection                                                                                                                                                                                                                                    | Screw plug-in terminals                          |
| Device protection   Electrical                                                                                                                                                                                                                |                                                  |
| Degree of protection (EN IEC 60529)                                                                                                                                                                                                           | IP65, IP67                                       |
| Device protection   Media                                                                                                                                                                                                                     |                                                  |
| Flame resistance                                                                                                                                                                                                                              | flame retardant                                  |
| Mechanical data   Material data                                                                                                                                                                                                               |                                                  |
| Material housing                                                                                                                                                                                                                              |                                                  |
| wateriai nousing                                                                                                                                                                                                                              | Plastic                                          |
| Environmental characteristics   Climatic                                                                                                                                                                                                      | Plastic                                          |
|                                                                                                                                                                                                                                               | Plastic -20 °C                                   |
| Environmental characteristics   Climatic                                                                                                                                                                                                      |                                                  |
| Environmental characteristics   Climatic Operating temperature min.                                                                                                                                                                           | -20 °C                                           |
| Environmental characteristics   Climatic Operating temperature min. Operating temperature max.                                                                                                                                                | -20 °C                                           |
| Environmental characteristics   Climatic Operating temperature min. Operating temperature max. Connection type 2                                                                                                                              | -20 °C<br>70 °C                                  |
| Environmental characteristics   Climatic Operating temperature min. Operating temperature max.  Connection type 2  Family construction form                                                                                                   | -20 °C<br>70 °C<br>Cap                           |
| Environmental characteristics   Climatic Operating temperature min. Operating temperature max.  Connection type 2  Family construction form  No. of poles                                                                                     | -20 °C<br>70 °C<br>Cap                           |
| Environmental characteristics   Climatic Operating temperature min. Operating temperature max.  Connection type 2  Family construction form  No. of poles  Family construction form                                                           | -20 °C 70 °C  Cap 14 M12                         |
| Environmental characteristics   Climatic Operating temperature min. Operating temperature max.  Connection type 2 Family construction form No. of poles Family construction form Gender                                                       | -20 °C 70 °C  Cap 14 M12 female                  |
| Environmental characteristics   Climatic Operating temperature min. Operating temperature max.  Connection type 2  Family construction form  No. of poles  Family construction form  Gender  Color contact carrier                            | -20 °C 70 °C  Cap 14 M12 female black            |
| Environmental characteristics   Climatic Operating temperature min. Operating temperature max.  Connection type 2  Family construction form No. of poles Family construction form  Gender Color contact carrier  Coding                       | -20 °C 70 °C  Cap 14 M12 female black A          |
| Environmental characteristics   Climatic Operating temperature min. Operating temperature max.  Connection type 2  Family construction form No. of poles Family construction form Gender Color contact carrier Coding No. of poles            | -20 °C 70 °C  Cap 14 M12 female black A          |
| Environmental characteristics   Climatic Operating temperature min. Operating temperature max.  Connection type 2 Family construction form No. of poles Family construction form Gender Color contact carrier Coding No. of poles PIN 1       | -20 °C 70 °C  Cap 14 M12 female black A          |
| Environmental characteristics   Climatic Operating temperature min. Operating temperature max.  Connection type 2 Family construction form No. of poles Family construction form Gender Color contact carrier Coding No. of poles PIN 1 PIN 2 | -20 °C 70 °C  Cap 14 M12 female black A 4 + n.c. |