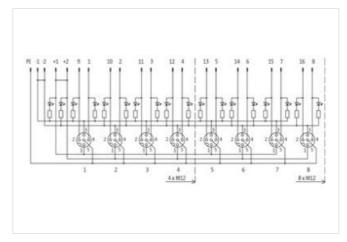

## **EXACT12, 8XM12, 5-POLE, BASIC HOUSING**

Without homerun-cable

8-way, 5-pole Form PNP Screw plug-in terminals

Plastic housings with good resistance against chemicals and oils.

The resistance to aggressive media should be individually tested for your application. Further details on request.