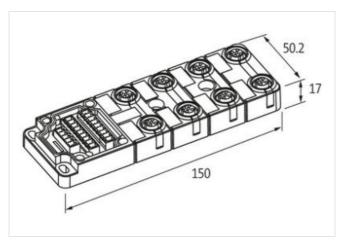

## **EXACT12, 8XM12, 5-POLE, BASIC HOUSING**

Without homerun-cable

8-way, 5-pole Form PNP Screw plug-in terminals

Plastic housings with good resistance against chemicals and oils.

The resistance to aggressive media should be individually tested for your application. Further details on request.