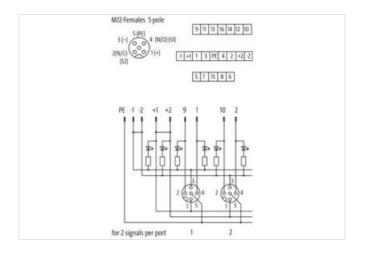

## **EXACT12, 8XM12, 5-POLE, BASIC HOUSING**

Without homerun-cable

8-way, 5-pole Form PNP Screw plug-in terminals

Plastic housings with good resistance against chemicals and oils.

The resistance to aggressive media should be individually tested for your application. Further details on request.