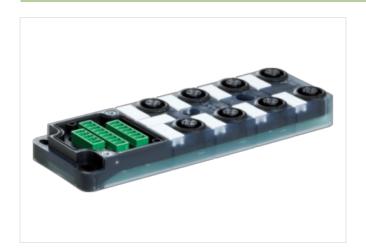

## **EXACT12, 8XM12, 5-POLE, BASIC HOUSING**

Without homerun-cable

8-way, 5-pole Form PNP Screw plug-in terminals

Plastic housings with good resistance against chemicals and oils.

The resistance to aggressive media should be individually tested for your application. Further details on request.

## Illustration

Product may differ from Image

| Commercial data |          |  |
|-----------------|----------|--|
| ECLASS-6.0      | 27143423 |  |
| ECLASS-6.1      | 27279219 |  |
| ECLASS-7.0      | 27279219 |  |
| ECLASS-8.0      | 27279219 |  |