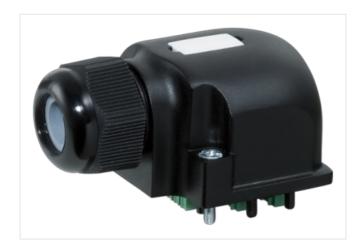

## **CAP BIG WITH PLUG. SCREW TERM. 21-POLE**

For use with 4-,6-,8-way d-box M12 5-pole

Cap for 4-, 6-, and 8-way distribution box, 5-pole Screw plug-in terminals

Plastic housings with good resistance against chemicals and oils.

## Illustration

Product may differ from Image

| Commercial data |          |  |
|-----------------|----------|--|
| ECLASS-6.0      | 27143423 |  |
| ECLASS-6.1      | 27279219 |  |
| ECLASS-7.0      | 27279219 |  |
| ECLASS-8.0      | 27279219 |  |
| ECLASS-9.0      | 27440108 |  |
| ECLASS-10.1     | 27440111 |  |