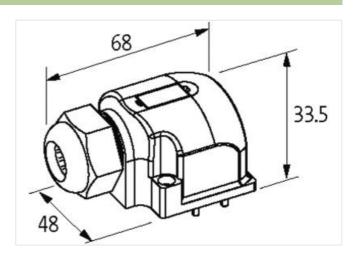

## Illustration

Product may differ from Image

| Commercial data |          |  |
|-----------------|----------|--|
| ECLASS-6.0      | 27143423 |  |
| ECLASS-6.1      | 27279219 |  |
| ECLASS-7.0      | 27279219 |  |
| ECLASS-8.0      | 27279219 |  |
| ECLASS-9.0      | 27440108 |  |
| ECLASS-10.1     | 27440111 |  |