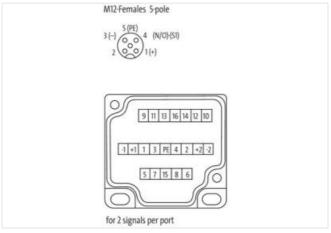

## **CAP BIG WITH PLUG. SCREW TERM. 21-POLE**

For use with 4-,6-,8-way d-box M12 5-pole

Cap for 4-, 6-, and 8-way distribution box, 5-pole Screw plug-in terminals

Plastic housings with good resistance against chemicals and oils.

| ECLASS-11.1                              | 27440111                |
|------------------------------------------|-------------------------|
| ECLASS-12.0                              | 27440111                |
| ETIM-5.0                                 | EC002585                |
| customs tariff number                    | 85369010                |
| GTIN                                     | 4048879300056           |
| Packaging unit                           | 1                       |
| Electrical data   Supply                 |                         |
| Total current max.                       | 8 A                     |
| Installation                             |                         |
| Connection cross section max.            | 1,5 mm <sup>2</sup>     |
| AWG number max.                          | 16                      |
| Installation   Connection                |                         |
| Connection                               | Screw plug-in terminals |
| Device protection   Media                |                         |
| Flame resistance                         | flame retardant         |
| Mechanical data   Material data          |                         |
| Material housing                         | Plastic                 |
| Environmental characteristics   Climatic |                         |
| Operating temperature min.               | -20 °C                  |
| Operating temperature max.               | 80 °C                   |
| Connection type 1                        |                         |
|                                          |                         |
| Family construction form                 | Сар                     |